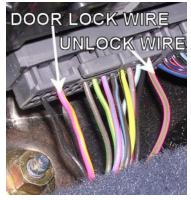

## WIRING INFORMATION 1999 Ford Taurus

|                                                                                                      |                           | WIRING INFORMATION 1999 Ford Taurus       |  |  |
|------------------------------------------------------------------------------------------------------|---------------------------|-------------------------------------------|--|--|
| WIRE                                                                                                 | WIRE COLOR                | WIRE LOCATION                             |  |  |
| 12V CONSTANT                                                                                         | LT.GREEN/PURPLE or YELLOW | Ignition Harness                          |  |  |
| STARTER                                                                                              | RED/LT. BLUE              | Ignition Harness                          |  |  |
| IGNITION                                                                                             | RED/LT. GREEN             | Ignition Harness                          |  |  |
| ACCESSORY                                                                                            | GRY/YEL & RED/BLK         | Ignition Harness                          |  |  |
| SECOND ACCESSORY                                                                                     | BLACK/LT GREEN            | Ignition Harness                          |  |  |
| POWER DOOR LOCK (-)                                                                                  | PINK/YELLOW               | Left Connector Below Fuse Box Under Dash  |  |  |
| POWER DOOR UNLOCK (-)                                                                                | PINK/GREEN                | Left Connector Below Fuse Box Under Dash  |  |  |
| PARKING LIGHTS (+)                                                                                   | BROWN                     | Headlight Switch                          |  |  |
| DOOR TRIGGER (-)                                                                                     | GREEN/ORANGE              | Headlight Switch                          |  |  |
| TRUNK TRIGGER (-)                                                                                    | BLACK/PINK                | Light In Trunk                            |  |  |
| TRNK/HTCH RELEASE                                                                                    | PINK/YELLOW (-) or        | At Trunk Release Switch                   |  |  |
|                                                                                                      | GRAY/RED (+)              |                                           |  |  |
| FACTORY ALARM ARM                                                                                    | Arms with Lock            |                                           |  |  |
| FACTORY ALARM DISARM (-)                                                                             | PINK/WHITE                | Harness In Driver's Kick Panel Or Harness |  |  |
|                                                                                                      |                           | Coming Into Vehicle From Driver's Door    |  |  |
| TACHOMETER WIRE                                                                                      | YELLOW/WHITE              | Ignition Coil Behind Air Intake Manifold  |  |  |
| BRAKE WIRE (+)                                                                                       | RED/LT. GREEN             | Brake Switch                              |  |  |
| HORN TRIGGER (-)                                                                                     | PURPLE/ORANGE DOTS        | Gray Connector Right Of Column            |  |  |
| LEFT FRONT WINDOW UP                                                                                 | BLACK/WHITE               | At Driver Window Motor Inside Door        |  |  |
| LEFT FRONT WINDOW DOWN                                                                               | TAN/BLUE                  | At Driver Window Motor Inside Door        |  |  |
| RIGHT FRONT WINDOW UP                                                                                | WHITE/YELLOW              | Harness In Driver's Kick From Driver Door |  |  |
| RIGHT FRONT WINDOW DOWN                                                                              | TAN/BLUE                  | Harness In Driver's Kick From Driver Door |  |  |
| LEFT REAR WINDOW UP                                                                                  | YELLOW/BLUE               | Harness In Driver's Kick From Driver Door |  |  |
| LEFT REAR WINDOW DOWN                                                                                | GRAY/ORANGE               | Harness In Driver's Kick From Driver Door |  |  |
| RIGHT REAR WINDOW UP                                                                                 | YELLOW/BLACK              | Harness In Driver's Kick From Driver Door |  |  |
| RIGHT REAR WINDOW DOWN                                                                               | RED/BLACK                 | Harness In Driver's Kick From Driver Door |  |  |
| This vehicle may be equipped with PATS. This must be bypassed when installing a remote start system. |                           |                                           |  |  |