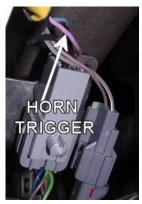

## WIRING INFORMATION 1999 Ford Taurus

|                                                                                                      |                           | WIRING INFORMATION 1999 Ford Taurus       |  |  |
|------------------------------------------------------------------------------------------------------|---------------------------|-------------------------------------------|--|--|
| WIRE                                                                                                 | WIRE COLOR                | WIRE LOCATION                             |  |  |
| 12V CONSTANT                                                                                         | LT.GREEN/PURPLE or YELLOW | Ignition Harness                          |  |  |
| STARTER                                                                                              | RED/LT. BLUE              | Ignition Harness                          |  |  |
| IGNITION                                                                                             | RED/LT. GREEN             | Ignition Harness                          |  |  |
| ACCESSORY                                                                                            | GRY/YEL & RED/BLK         | Ignition Harness                          |  |  |
| SECOND ACCESSORY                                                                                     | BLACK/LT GREEN            | Ignition Harness                          |  |  |
| POWER DOOR LOCK (-)                                                                                  | PINK/YELLOW               | Left Connector Below Fuse Box Under Dash  |  |  |
| POWER DOOR UNLOCK (-)                                                                                | PINK/GREEN                | Left Connector Below Fuse Box Under Dash  |  |  |
| PARKING LIGHTS (+)                                                                                   | BROWN                     | Headlight Switch                          |  |  |
| DOOR TRIGGER (-)                                                                                     | GREEN/ORANGE              | Headlight Switch                          |  |  |
| TRUNK TRIGGER (-)                                                                                    | BLACK/PINK                | Light In Trunk                            |  |  |
| TRNK/HTCH RELEASE                                                                                    | PINK/YELLOW (-) or        | At Trunk Release Switch                   |  |  |
|                                                                                                      | GRAY/RED (+)              |                                           |  |  |
| FACTORY ALARM ARM                                                                                    | Arms with Lock            |                                           |  |  |
| FACTORY ALARM DISARM (-)                                                                             | PINK/WHITE                | Harness In Driver's Kick Panel Or Harness |  |  |
|                                                                                                      |                           | Coming Into Vehicle From Driver's Door    |  |  |
| TACHOMETER WIRE                                                                                      | YELLOW/WHITE              | Ignition Coil Behind Air Intake Manifold  |  |  |
| BRAKE WIRE (+)                                                                                       | RED/LT. GREEN             | Brake Switch                              |  |  |
| HORN TRIGGER (-)                                                                                     | PURPLE/ORANGE DOTS        | Gray Connector Right Of Column            |  |  |
| LEFT FRONT WINDOW UP                                                                                 | BLACK/WHITE               | At Driver Window Motor Inside Door        |  |  |
| LEFT FRONT WINDOW DOWN                                                                               | TAN/BLUE                  | At Driver Window Motor Inside Door        |  |  |
| RIGHT FRONT WINDOW UP                                                                                | WHITE/YELLOW              | Harness In Driver's Kick From Driver Door |  |  |
| RIGHT FRONT WINDOW DOWN                                                                              | TAN/BLUE                  | Harness In Driver's Kick From Driver Door |  |  |
| LEFT REAR WINDOW UP                                                                                  | YELLOW/BLUE               | Harness In Driver's Kick From Driver Door |  |  |
| LEFT REAR WINDOW DOWN                                                                                | GRAY/ORANGE               | Harness In Driver's Kick From Driver Door |  |  |
| RIGHT REAR WINDOW UP                                                                                 | YELLOW/BLACK              | Harness In Driver's Kick From Driver Door |  |  |
| RIGHT REAR WINDOW DOWN                                                                               | RED/BLACK                 | Harness In Driver's Kick From Driver Door |  |  |
| This vehicle may be equipped with PATS. This must be bypassed when installing a remote start system. |                           |                                           |  |  |