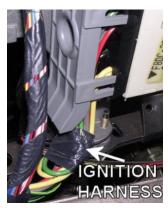

## WIRING INFORMATION 1999 Ford Taurus

|                                                                                                      |                           | WIRING INFORMATION 1999 Ford Taurus       |  |  |
|------------------------------------------------------------------------------------------------------|---------------------------|-------------------------------------------|--|--|
| WIRE                                                                                                 | WIRE COLOR                | WIRE LOCATION                             |  |  |
| 12V CONSTANT                                                                                         | LT.GREEN/PURPLE or YELLOW | Ignition Harness                          |  |  |
| STARTER                                                                                              | RED/LT. BLUE              | Ignition Harness                          |  |  |
| IGNITION                                                                                             | RED/LT. GREEN             | Ignition Harness                          |  |  |
| ACCESSORY                                                                                            | GRY/YEL & RED/BLK         | Ignition Harness                          |  |  |
| SECOND ACCESSORY                                                                                     | BLACK/LT GREEN            | Ignition Harness                          |  |  |
| POWER DOOR LOCK (-)                                                                                  | PINK/YELLOW               | Left Connector Below Fuse Box Under Dash  |  |  |
| POWER DOOR UNLOCK (-)                                                                                | PINK/GREEN                | Left Connector Below Fuse Box Under Dash  |  |  |
| PARKING LIGHTS (+)                                                                                   | BROWN                     | Headlight Switch                          |  |  |
| DOOR TRIGGER (-)                                                                                     | GREEN/ORANGE              | Headlight Switch                          |  |  |
| TRUNK TRIGGER (-)                                                                                    | BLACK/PINK                | Light In Trunk                            |  |  |
| TRNK/HTCH RELEASE                                                                                    | PINK/YELLOW (-) or        | At Trunk Release Switch                   |  |  |
|                                                                                                      | GRAY/RED (+)              |                                           |  |  |
| FACTORY ALARM ARM                                                                                    | Arms with Lock            |                                           |  |  |
| FACTORY ALARM DISARM (-)                                                                             | PINK/WHITE                | Harness In Driver's Kick Panel Or Harness |  |  |
|                                                                                                      |                           | Coming Into Vehicle From Driver's Door    |  |  |
| TACHOMETER WIRE                                                                                      | YELLOW/WHITE              | Ignition Coil Behind Air Intake Manifold  |  |  |
| BRAKE WIRE (+)                                                                                       | RED/LT. GREEN             | Brake Switch                              |  |  |
| HORN TRIGGER (-)                                                                                     | PURPLE/ORANGE DOTS        | Gray Connector Right Of Column            |  |  |
| LEFT FRONT WINDOW UP                                                                                 | BLACK/WHITE               | At Driver Window Motor Inside Door        |  |  |
| LEFT FRONT WINDOW DOWN                                                                               | TAN/BLUE                  | At Driver Window Motor Inside Door        |  |  |
| RIGHT FRONT WINDOW UP                                                                                | WHITE/YELLOW              | Harness In Driver's Kick From Driver Door |  |  |
| RIGHT FRONT WINDOW DOWN                                                                              | TAN/BLUE                  | Harness In Driver's Kick From Driver Door |  |  |
| LEFT REAR WINDOW UP                                                                                  | YELLOW/BLUE               | Harness In Driver's Kick From Driver Door |  |  |
| LEFT REAR WINDOW DOWN                                                                                | GRAY/ORANGE               | Harness In Driver's Kick From Driver Door |  |  |
| RIGHT REAR WINDOW UP                                                                                 | YELLOW/BLACK              | Harness In Driver's Kick From Driver Door |  |  |
| RIGHT REAR WINDOW DOWN                                                                               | RED/BLACK                 | Harness In Driver's Kick From Driver Door |  |  |
| This vehicle may be equipped with PATS. This must be bypassed when installing a remote start system. |                           |                                           |  |  |