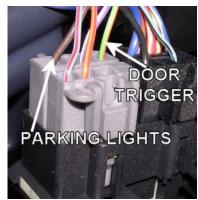

## WIRING INFORMATION 1999 Ford Taurus

|                                                                                                      |                           | WIRING INFORMATION 1999 Ford Taurus       |  |  |
|------------------------------------------------------------------------------------------------------|---------------------------|-------------------------------------------|--|--|
| WIRE                                                                                                 | WIRE COLOR                | WIRE LOCATION                             |  |  |
| 12V CONSTANT                                                                                         | LT.GREEN/PURPLE or YELLOW | Ignition Harness                          |  |  |
| STARTER                                                                                              | RED/LT. BLUE              | Ignition Harness                          |  |  |
| IGNITION                                                                                             | RED/LT. GREEN             | Ignition Harness                          |  |  |
| ACCESSORY                                                                                            | GRY/YEL & RED/BLK         | Ignition Harness                          |  |  |
| SECOND ACCESSORY                                                                                     | BLACK/LT GREEN            | Ignition Harness                          |  |  |
| POWER DOOR LOCK (-)                                                                                  | PINK/YELLOW               | Left Connector Below Fuse Box Under Dash  |  |  |
| POWER DOOR UNLOCK (-)                                                                                | PINK/GREEN                | Left Connector Below Fuse Box Under Dash  |  |  |
| PARKING LIGHTS (+)                                                                                   | BROWN                     | Headlight Switch                          |  |  |
| DOOR TRIGGER (-)                                                                                     | GREEN/ORANGE              | Headlight Switch                          |  |  |
| TRUNK TRIGGER (-)                                                                                    | BLACK/PINK                | Light In Trunk                            |  |  |
| TRNK/HTCH RELEASE                                                                                    | PINK/YELLOW (-) or        | At Trunk Release Switch                   |  |  |
|                                                                                                      | GRAY/RED (+)              |                                           |  |  |
| FACTORY ALARM ARM                                                                                    | Arms with Lock            |                                           |  |  |
| FACTORY ALARM DISARM (-)                                                                             | PINK/WHITE                | Harness In Driver's Kick Panel Or Harness |  |  |
|                                                                                                      |                           | Coming Into Vehicle From Driver's Door    |  |  |
| TACHOMETER WIRE                                                                                      | YELLOW/WHITE              | Ignition Coil Behind Air Intake Manifold  |  |  |
| BRAKE WIRE (+)                                                                                       | RED/LT. GREEN             | Brake Switch                              |  |  |
| HORN TRIGGER (-)                                                                                     | PURPLE/ORANGE DOTS        | Gray Connector Right Of Column            |  |  |
| LEFT FRONT WINDOW UP                                                                                 | BLACK/WHITE               | At Driver Window Motor Inside Door        |  |  |
| LEFT FRONT WINDOW DOWN                                                                               | TAN/BLUE                  | At Driver Window Motor Inside Door        |  |  |
| RIGHT FRONT WINDOW UP                                                                                | WHITE/YELLOW              | Harness In Driver's Kick From Driver Door |  |  |
| RIGHT FRONT WINDOW DOWN                                                                              | TAN/BLUE                  | Harness In Driver's Kick From Driver Door |  |  |
| LEFT REAR WINDOW UP                                                                                  | YELLOW/BLUE               | Harness In Driver's Kick From Driver Door |  |  |
| LEFT REAR WINDOW DOWN                                                                                | GRAY/ORANGE               | Harness In Driver's Kick From Driver Door |  |  |
| RIGHT REAR WINDOW UP                                                                                 | YELLOW/BLACK              | Harness In Driver's Kick From Driver Door |  |  |
| RIGHT REAR WINDOW DOWN                                                                               | RED/BLACK                 | Harness In Driver's Kick From Driver Door |  |  |
| This vehicle may be equipped with PATS. This must be bypassed when installing a remote start system. |                           |                                           |  |  |