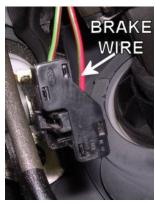

## WIRING INFORMATION 1999 Ford Taurus

|                                                                                                      |                           | WIRING INFORMATION 1999 Ford Taurus       |  |  |
|------------------------------------------------------------------------------------------------------|---------------------------|-------------------------------------------|--|--|
| WIRE                                                                                                 | WIRE COLOR                | WIRE LOCATION                             |  |  |
| 12V CONSTANT                                                                                         | LT.GREEN/PURPLE or YELLOW | Ignition Harness                          |  |  |
| STARTER                                                                                              | RED/LT. BLUE              | Ignition Harness                          |  |  |
| IGNITION                                                                                             | RED/LT. GREEN             | Ignition Harness                          |  |  |
| ACCESSORY                                                                                            | GRY/YEL & RED/BLK         | Ignition Harness                          |  |  |
| SECOND ACCESSORY                                                                                     | BLACK/LT GREEN            | Ignition Harness                          |  |  |
| POWER DOOR LOCK (-)                                                                                  | PINK/YELLOW               | Left Connector Below Fuse Box Under Dash  |  |  |
| POWER DOOR UNLOCK (-)                                                                                | PINK/GREEN                | Left Connector Below Fuse Box Under Dash  |  |  |
| PARKING LIGHTS (+)                                                                                   | BROWN                     | Headlight Switch                          |  |  |
| DOOR TRIGGER (-)                                                                                     | GREEN/ORANGE              | Headlight Switch                          |  |  |
| TRUNK TRIGGER (-)                                                                                    | BLACK/PINK                | Light In Trunk                            |  |  |
| TRNK/HTCH RELEASE                                                                                    | PINK/YELLOW (-) or        | At Trunk Release Switch                   |  |  |
|                                                                                                      | GRAY/RED (+)              |                                           |  |  |
| FACTORY ALARM ARM                                                                                    | Arms with Lock            |                                           |  |  |
| FACTORY ALARM DISARM (-)                                                                             | PINK/WHITE                | Harness In Driver's Kick Panel Or Harness |  |  |
|                                                                                                      |                           | Coming Into Vehicle From Driver's Door    |  |  |
| TACHOMETER WIRE                                                                                      | YELLOW/WHITE              | Ignition Coil Behind Air Intake Manifold  |  |  |
| BRAKE WIRE (+)                                                                                       | RED/LT. GREEN             | Brake Switch                              |  |  |
| HORN TRIGGER (-)                                                                                     | PURPLE/ORANGE DOTS        | Gray Connector Right Of Column            |  |  |
| LEFT FRONT WINDOW UP                                                                                 | BLACK/WHITE               | At Driver Window Motor Inside Door        |  |  |
| LEFT FRONT WINDOW DOWN                                                                               | TAN/BLUE                  | At Driver Window Motor Inside Door        |  |  |
| RIGHT FRONT WINDOW UP                                                                                | WHITE/YELLOW              | Harness In Driver's Kick From Driver Door |  |  |
| RIGHT FRONT WINDOW DOWN                                                                              | TAN/BLUE                  | Harness In Driver's Kick From Driver Door |  |  |
| LEFT REAR WINDOW UP                                                                                  | YELLOW/BLUE               | Harness In Driver's Kick From Driver Door |  |  |
| LEFT REAR WINDOW DOWN                                                                                | GRAY/ORANGE               | Harness In Driver's Kick From Driver Door |  |  |
| RIGHT REAR WINDOW UP                                                                                 | YELLOW/BLACK              | Harness In Driver's Kick From Driver Door |  |  |
| RIGHT REAR WINDOW DOWN                                                                               | RED/BLACK                 | Harness In Driver's Kick From Driver Door |  |  |
| This vehicle may be equipped with PATS. This must be bypassed when installing a remote start system. |                           |                                           |  |  |