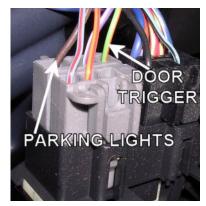

WIRING INFORMATION 1996 Ford Taurus

| WIRE                                    | WIRE COLOR                                   | WIRE LOCATION                             |
|-----------------------------------------|----------------------------------------------|-------------------------------------------|
| 12V CONSTANT                            | LT.GREEN/PURPLE or YELLOW                    | Ignition Harness                          |
| STARTER                                 | RED/LT. BLUE                                 | Ignition Harness                          |
| IGNITION                                | RED/LT. GREEN                                | Ignition Harness                          |
| ACCESSORY                               | GRY/YEL & RED/BLK                            | Ignition Harness                          |
| SECOND ACCESSORY                        | BLACK/LT GREEN                               | Ignition Harness                          |
| POWER DOOR LOCK (-)                     | PINK/YELLOW                                  | Left Connector Below Fuse Box Under Dash  |
| POWER DOOR UNLOCK (-)                   | PINK/GREEN                                   | Left Connector Below Fuse Box Under Dash  |
| PARKING LIGHTS (+)                      | BROWN                                        | Headlight Switch                          |
| DOOR TRIGGER (-)                        | GREEN/ORANGE                                 | Headlight Switch                          |
| TRUNK TRIGGER (-)                       | BLACK/PINK                                   | Light In Trunk                            |
| TRNK/HTCH RELEASE                       | PINK/YELLOW (-) or                           | At Trunk Release Switch                   |
|                                         | GRAY/RED (+)                                 |                                           |
| FACTORY ALARM ARM                       | Arms with Lock                               |                                           |
| FACTORY ALARM DISARM (-)                | PINK/WHITE                                   | Harness In Driver's Kick Panel Or Harness |
|                                         |                                              | Coming Into Vehicle From Driver's Door    |
| TACHOMETER WIRE                         | YELLOW/WHITE                                 | Ignition Coil Behind Air Intake Manifold  |
| BRAKE WIRE (+)                          | RED/LT. GREEN                                | Brake Switch                              |
| HORN TRIGGER (-)                        | PURPLE/ORANGE DOTS                           | Gray Connector Right Of Column            |
| LEFT FRONT WINDOW UP                    | BLACK/WHITE                                  | At Driver Window Motor Inside Door        |
| LEFT FRONT WINDOW DOWN                  | TAN/BLUE                                     | At Driver Window Motor Inside Door        |
| RIGHT FRONT WINDOW UP                   | WHITE/YELLOW                                 | Harness In Driver's Kick From Driver Door |
| RIGHT FRONT WINDOW DOWN                 | TAN/BLUE                                     | Harness In Driver's Kick From Driver Door |
| LEFT REAR WINDOW UP                     | YELLOW/BLUE                                  | Harness In Driver's Kick From Driver Door |
| LEFT REAR WINDOW DOWN                   | GRAY/ORANGE                                  | Harness In Driver's Kick From Driver Door |
| RIGHT REAR WINDOW UP                    | YELLOW/BLACK                                 | Harness In Driver's Kick From Driver Door |
| RIGHT REAR WINDOW DOWN                  | RED/BLACK                                    | Harness In Driver's Kick From Driver Door |
| This vehicle may be equipped with PATS. | This must be bypassed when installing a remo | ote start system.                         |

WIRING INFORMATION 1997 Ford Taurus

| WIRE                                    | WIRE COLOR                                   | WIRE LOCATION                             |
|-----------------------------------------|----------------------------------------------|-------------------------------------------|
| 12V CONSTANT                            | LT.GREEN/PURPLE or YELLOW                    | Ignition Harness                          |
| STARTER                                 | RED/LT. BLUE                                 | Ignition Harness                          |
| IGNITION                                | RED/LT. GREEN                                | Ignition Harness                          |
| ACCESSORY                               | GRY/YEL & RED/BLK                            | Ignition Harness                          |
| SECOND ACCESSORY                        | BLACK/LT GREEN                               | Ignition Harness                          |
| POWER DOOR LOCK (-)                     | PINK/YELLOW                                  | Left Connector Below Fuse Box Under Dash  |
| POWER DOOR UNLOCK (-)                   | PINK/GREEN                                   | Left Connector Below Fuse Box Under Dash  |
| PARKING LIGHTS (+)                      | BROWN                                        | Headlight Switch                          |
| DOOR TRIGGER (-)                        | GREEN/ORANGE                                 | Headlight Switch                          |
| TRUNK TRIGGER (-)                       | BLACK/PINK                                   | Light In Trunk                            |
| TRNK/HTCH RELEASE                       | PINK/YELLOW (-) or                           | At Trunk Release Switch                   |
|                                         | GRAY/RED (+)                                 |                                           |
| FACTORY ALARM ARM                       | Arms with Lock                               |                                           |
| FACTORY ALARM DISARM (-)                | PINK/WHITE                                   | Harness In Driver's Kick Panel Or Harness |
|                                         |                                              | Coming Into Vehicle From Driver's Door    |
| TACHOMETER WIRE                         | YELLOW/WHITE                                 | Ignition Coil Behind Air Intake Manifold  |
| BRAKE WIRE (+)                          | RED/LT. GREEN                                | Brake Switch                              |
| HORN TRIGGER (-)                        | PURPLE/ORANGE DOTS                           | Gray Connector Right Of Column            |
| LEFT FRONT WINDOW UP                    | BLACK/WHITE                                  | At Driver Window Motor Inside Door        |
| LEFT FRONT WINDOW DOWN                  | TAN/BLUE                                     | At Driver Window Motor Inside Door        |
| RIGHT FRONT WINDOW UP                   | WHITE/YELLOW                                 | Harness In Driver's Kick From Driver Door |
| RIGHT FRONT WINDOW DOWN                 | TAN/BLUE                                     | Harness In Driver's Kick From Driver Door |
| LEFT REAR WINDOW UP                     | YELLOW/BLUE                                  | Harness In Driver's Kick From Driver Door |
| LEFT REAR WINDOW DOWN                   | GRAY/ORANGE                                  | Harness In Driver's Kick From Driver Door |
| RIGHT REAR WINDOW UP                    | YELLOW/BLACK                                 | Harness In Driver's Kick From Driver Door |
| RIGHT REAR WINDOW DOWN                  | RED/BLACK                                    | Harness In Driver's Kick From Driver Door |
| This vehicle may be equipped with PATS. | This must be bypassed when installing a remo | ote start system.                         |

WIRING INFORMATION 1998 Ford Taurus

| WIRE                                    | WIRE COLOR                                   | WIRE LOCATION                             |
|-----------------------------------------|----------------------------------------------|-------------------------------------------|
| 12V CONSTANT                            | LT.GREEN/PURPLE or YELLOW                    | Ignition Harness                          |
| STARTER                                 | RED/LT. BLUE                                 | Ignition Harness                          |
| IGNITION                                | RED/LT. GREEN                                | Ignition Harness                          |
| ACCESSORY                               | GRY/YEL & RED/BLK                            | Ignition Harness                          |
| SECOND ACCESSORY                        | BLACK/LT GREEN                               | Ignition Harness                          |
| POWER DOOR LOCK (-)                     | PINK/YELLOW                                  | Left Connector Below Fuse Box Under Dash  |
| POWER DOOR UNLOCK (-)                   | PINK/GREEN                                   | Left Connector Below Fuse Box Under Dash  |
| PARKING LIGHTS (+)                      | BROWN                                        | Headlight Switch                          |
| DOOR TRIGGER (-)                        | GREEN/ORANGE                                 | Headlight Switch                          |
| TRUNK TRIGGER (-)                       | BLACK/PINK                                   | Light In Trunk                            |
| TRNK/HTCH RELEASE                       | PINK/YELLOW (-) or                           | At Trunk Release Switch                   |
|                                         | GRAY/RED (+)                                 |                                           |
| FACTORY ALARM ARM                       | Arms with Lock                               |                                           |
| FACTORY ALARM DISARM (-)                | PINK/WHITE                                   | Harness In Driver's Kick Panel Or Harness |
|                                         |                                              | Coming Into Vehicle From Driver's Door    |
| TACHOMETER WIRE                         | YELLOW/WHITE                                 | Ignition Coil Behind Air Intake Manifold  |
| BRAKE WIRE (+)                          | RED/LT. GREEN                                | Brake Switch                              |
| HORN TRIGGER (-)                        | PURPLE/ORANGE DOTS                           | Gray Connector Right Of Column            |
| LEFT FRONT WINDOW UP                    | BLACK/WHITE                                  | At Driver Window Motor Inside Door        |
| LEFT FRONT WINDOW DOWN                  | TAN/BLUE                                     | At Driver Window Motor Inside Door        |
| RIGHT FRONT WINDOW UP                   | WHITE/YELLOW                                 | Harness In Driver's Kick From Driver Door |
| RIGHT FRONT WINDOW DOWN                 | TAN/BLUE                                     | Harness In Driver's Kick From Driver Door |
| LEFT REAR WINDOW UP                     | YELLOW/BLUE                                  | Harness In Driver's Kick From Driver Door |
| LEFT REAR WINDOW DOWN                   | GRAY/ORANGE                                  | Harness In Driver's Kick From Driver Door |
| RIGHT REAR WINDOW UP                    | YELLOW/BLACK                                 | Harness In Driver's Kick From Driver Door |
| RIGHT REAR WINDOW DOWN                  | RED/BLACK                                    | Harness In Driver's Kick From Driver Door |
| This vehicle may be equipped with PATS. | This must be bypassed when installing a remo | te start system.                          |

WIRING INFORMATION 1999 Ford Taurus

| WIRE                                      | WIRE COLOR                                   | WIRE LOCATION                             |
|-------------------------------------------|----------------------------------------------|-------------------------------------------|
| 12V CONSTANT                              | LT.GREEN/PURPLE or YELLOW                    | Ignition Harness                          |
| STARTER                                   | RED/LT. BLUE                                 | Ignition Harness                          |
| IGNITION                                  | RED/LT. GREEN                                | Ignition Harness                          |
| ACCESSORY                                 | GRY/YEL & RED/BLK                            | Ignition Harness                          |
|                                           |                                              |                                           |
| SECOND ACCESSORY                          | BLACK/LT GREEN                               | Ignition Harness                          |
| POWER DOOR LOCK (-)                       | PINK/YELLOW                                  | Left Connector Below Fuse Box Under Dash  |
| POWER DOOR UNLOCK (-)                     | PINK/GREEN                                   | Left Connector Below Fuse Box Under Dash  |
| PARKING LIGHTS (+)                        | BROWN                                        | Headlight Switch                          |
| DOOR TRIGGER (-)                          | GREEN/ORANGE                                 | Headlight Switch                          |
| TRUNK TRIGGER (-)                         | BLACK/PINK                                   | Light In Trunk                            |
| TRNK/HTCH RELEASE                         | PINK/YELLOW (-) or                           | At Trunk Release Switch                   |
|                                           | GRAY/RED (+)                                 |                                           |
| FACTORY ALARM ARM                         | Arms with Lock                               |                                           |
| FACTORY ALARM DISARM (-)                  | PINK/WHITE                                   | Harness In Driver's Kick Panel Or Harness |
|                                           |                                              | Coming Into Vehicle From Driver's Door    |
| TACHOMETER WIRE                           | YELLOW/WHITE                                 | Ignition Coil Behind Air Intake Manifold  |
| BRAKE WIRE (+)                            | RED/LT. GREEN                                | Brake Switch                              |
| HORN TRIGGER (-)                          | PURPLE/ORANGE DOTS                           | Gray Connector Right Of Column            |
| LEFT FRONT WINDOW UP                      | BLACK/WHITE                                  | At Driver Window Motor Inside Door        |
| LEFT FRONT WINDOW DOWN                    | TAN/BLUE                                     | At Driver Window Motor Inside Door        |
| RIGHT FRONT WINDOW UP                     | WHITE/YELLOW                                 | Harness In Driver's Kick From Driver Door |
| RIGHT FRONT WINDOW DOWN                   | TAN/BLUE                                     | Harness In Driver's Kick From Driver Door |
| LEFT REAR WINDOW UP                       | YELLOW/BLUE                                  | Harness In Driver's Kick From Driver Door |
| LEFT REAR WINDOW DOWN                     | GRAY/ORANGE                                  | Harness In Driver's Kick From Driver Door |
| RIGHT REAR WINDOW UP                      | YELLOW/BLACK                                 | Harness In Driver's Kick From Driver Door |
| RIGHT REAR WINDOW DOWN                    | RED/BLACK                                    | Harness In Driver's Kick From Driver Door |
| This vehicle may be equipped with PATS. 1 | This must be bypassed when installing a remo | te start system                           |