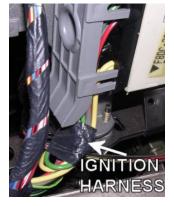

## FORD TAURUS 1990-2004 VEHICLE WIRING

| WIRING INFORMATION 1990 Ford Taurus |
|-------------------------------------|
|-------------------------------------|

| WIRE                                           | WIRE COLOR                                        | WIRE LOCATION                                                                    |
|------------------------------------------------|---------------------------------------------------|----------------------------------------------------------------------------------|
| 12V CONSTANT                                   | YELLOW                                            | Ignition Harness                                                                 |
| STARTER                                        | WHITE/PINK                                        | Ignition Harness                                                                 |
| IGNITION                                       | RED/LT. GREEN                                     | Ignition Harness                                                                 |
| ACCESSORY                                      | GRAY/YELLOW                                       | Ignition Harness                                                                 |
| SECOND ACCESSORY                               | BLACK/GREEN                                       | Ignition Harness                                                                 |
| POWER DOOR LOCK                                | PINK/YELLOW                                       | In Larger Of Two Harnesses In Driver's Kick                                      |
| POWER DOOR UNLOCK                              | PINK/GREEN                                        | Panel Running To Rear Of Vehicle                                                 |
| Power door locks are negative trigger on vehic | les with OEM keyless entry, 5-wire reverse polari | ty on vehicles without OEM keyless entry.                                        |
| PARKING LIGHTS (+)                             | BROWN                                             | In Larger Of Two Harnesses In Driver's Kick<br>Panel Running To Rear Of Vehicle  |
| DOOR TRIGGER (+)                               | BLACK/BLUE                                        | In Larger Of Two Harnesses In Driver's Kick<br>Panel Or Behind Dimmer Switch     |
| DOME SUPERVISION                               | USE DOOR TRIGGER                                  | ·                                                                                |
| TRUNK RELEASE (+)                              | GRAY/RED                                          | Trunk Release Switch                                                             |
| TACHOMETER                                     | TAN/YELLOW                                        | Ignition Coil Or Behind Instrument Cluster                                       |
| BRAKE WIRE (+)                                 | RED/LT. GREEN                                     | In Smaller Of Two Harnesses In Driver's Kick<br>Panel Running To Rear Of Vehicle |
| HORN TRIGGER (-)                               | YELLOW/LT. GREEN                                  | In Gray Connector Right Of Steering Column                                       |
| LEFT FRONT WINDOW UP                           | YELLOW                                            | At Driver Window Motor Inside Door                                               |
| LEFT FRONT WINDOW DOWN                         | RED                                               |                                                                                  |
| RIGHT FRONT WINDOW UP                          | YELLOW/BLACK                                      | Harness In Driver's Kick From Driver Door                                        |
| RIGHT FRONT WINDOW DOWN                        | RED/BLACK                                         |                                                                                  |
| LEFT REAR WINDOW UP                            | YELLOW/BLUE                                       |                                                                                  |
| LEFT REAR WINDOW DOWN                          | RED/BLUE                                          |                                                                                  |
| RIGHT REAR WINDOW UP                           | YELLOW/BLACK                                      |                                                                                  |
| RIGHT REAR WINDOW DOWN                         | RED/BLACK                                         |                                                                                  |

| WIRING INFORMATION 1991 Ford Taurus |
|-------------------------------------|
|-------------------------------------|

| WIRE                                            | WIRE COLOR                                       | WIRE LOCATION                                |
|-------------------------------------------------|--------------------------------------------------|----------------------------------------------|
| 12V CONSTANT                                    | YELLOW                                           | Ignition Harness                             |
| STARTER                                         | WHITE/PINK                                       | Ignition Harness                             |
| IGNITION                                        | RED/LT. GREEN                                    | Ignition Harness                             |
| ACCESSORY                                       | GRAY/YELLOW                                      | Ignition Harness                             |
| SECOND ACCESSORY                                | BLACK/GREEN                                      | Ignition Harness                             |
| POWER DOOR LOCK                                 | PINK/YELLOW                                      | In Larger Of Two Harnesses In Driver's Kick  |
| POWER DOOR UNLOCK                               | PINK/GREEN                                       | Panel Running To Rear Of Vehicle             |
| Power door locks are negative trigger on vehicl | es with OEM keyless entry, 5-wire reverse polari | ty on vehicles without OEM keyless entry.    |
| PARKING LIGHTS (+)                              | BROWN                                            | In Larger Of Two Harnesses In Driver's Kick  |
|                                                 |                                                  | Panel Running To Rear Of Vehicle             |
| DOOR TRIGGER (+)                                | BLACK/BLUE                                       | In Larger Of Two Harnesses In Driver's Kick  |
|                                                 |                                                  | Panel Or Behind Dimmer Switch                |
| DOME SUPERVISION                                | USE DOOR TRIGGER                                 |                                              |
| TRUNK RELEASE (+)                               | GRAY/RED                                         | Trunk Release Switch                         |
| TACHOMETER                                      | TAN/YELLOW                                       | Ignition Coil Or Behind Instrument Cluster   |
| BRAKE WIRE (+)                                  | RED/LT. GREEN                                    | In Smaller Of Two Harnesses In Driver's Kick |
|                                                 |                                                  | Panel Running To Rear Of Vehicle             |
| HORN TRIGGER (-)                                | YELLOW/LT. GREEN                                 | In Gray Connector Right Of Steering Column   |
| LEFT FRONT WINDOW UP                            | YELLOW                                           | At Driver Window Motor Inside Door           |
| LEFT FRONT WINDOW DOWN                          | RED                                              |                                              |
| RIGHT FRONT WINDOW UP                           | YELLOW/BLACK                                     | Harness In Driver's Kick From Driver Door    |
| RIGHT FRONT WINDOW DOWN                         | RED/BLACK                                        |                                              |
| LEFT REAR WINDOW UP                             | YELLOW/BLUE                                      |                                              |
| LEFT REAR WINDOW DOWN                           | RED/BLUE                                         |                                              |
| RIGHT REAR WINDOW UP                            | YELLOW/BLACK                                     |                                              |
| RIGHT REAR WINDOW DOWN                          | RED/BLACK                                        |                                              |

| WIRING INFORMATION 1992 Ford Taurus |
|-------------------------------------|
|-------------------------------------|

| WIRE                                           | WIRE COLOR                                       | WIRE LOCATION                                |
|------------------------------------------------|--------------------------------------------------|----------------------------------------------|
| 12V CONSTANT                                   | YELLOW                                           | Ignition Harness                             |
| STARTER                                        | WHITE/PINK                                       | Ignition Harness                             |
| IGNITION                                       | RED/LT. GREEN                                    | Ignition Harness                             |
| ACCESSORY                                      | GRAY/YELLOW                                      | Ignition Harness                             |
| SECOND ACCESSORY                               | BLACK/GREEN                                      | Ignition Harness                             |
| POWER DOOR LOCK                                | PINK/YELLOW                                      | In Larger Of Two Harnesses In Driver's Kick  |
| POWER DOOR UNLOCK                              | PINK/GREEN                                       | Panel Running To Rear Of Vehicle             |
| Power door locks are negative trigger on vehic | es with OEM keyless entry, 5-wire reverse polari | ty on vehicles without OEM keyless entry.    |
| PARKING LIGHTS (+)                             | BROWN                                            | In Larger Of Two Harnesses In Driver's Kick  |
|                                                |                                                  | Panel Running To Rear Of Vehicle             |
| DOOR TRIGGER (+)                               | BLACK/BLUE                                       | In Larger Of Two Harnesses In Driver's Kick  |
|                                                |                                                  | Panel Or Behind Dimmer Switch                |
| DOME SUPERVISION                               | USE DOOR TRIGGER                                 |                                              |
| TRUNK RELEASE (+)                              | GRAY/RED                                         | Trunk Release Switch                         |
| TACHOMETER                                     | TAN/YELLOW                                       | Ignition Coil Or Behind Instrument Cluster   |
| BRAKE WIRE (+)                                 | RED/LT. GREEN                                    | In Smaller Of Two Harnesses In Driver's Kick |
|                                                |                                                  | Panel Running To Rear Of Vehicle             |
| HORN TRIGGER (-)                               | YELLOW/LT. GREEN                                 | In Gray Connector Right Of Steering Column   |
| LEFT FRONT WINDOW UP                           | YELLOW                                           | At Driver Window Motor Inside Door           |
| LEFT FRONT WINDOW DOWN                         | RED                                              |                                              |
| RIGHT FRONT WINDOW UP                          | YELLOW/BLACK                                     | Harness In Driver's Kick From Driver Door    |
| RIGHT FRONT WINDOW DOWN                        | RED/BLACK                                        |                                              |
| LEFT REAR WINDOW UP                            | YELLOW/BLUE                                      |                                              |
| LEFT REAR WINDOW DOWN                          | RED/BLUE                                         |                                              |
| RIGHT REAR WINDOW UP                           | YELLOW/BLACK                                     |                                              |
| RIGHT REAR WINDOW DOWN                         | RED/BLACK                                        |                                              |

| WIRING INFORMATION 1993 Ford Taurus |
|-------------------------------------|
|-------------------------------------|

| WIRE                                           | WIRE COLOR                                       | WIRE LOCATION                                                                    |
|------------------------------------------------|--------------------------------------------------|----------------------------------------------------------------------------------|
| 12V CONSTANT                                   | YELLOW                                           | Ignition Harness                                                                 |
| STARTER                                        | WHITE/PINK                                       | Ignition Harness                                                                 |
| IGNITION                                       | RED/LT. GREEN                                    | Ignition Harness                                                                 |
| ACCESSORY                                      | GRAY/YELLOW                                      | Ignition Harness                                                                 |
| SECOND ACCESSORY                               | BLACK/GREEN                                      | Ignition Harness                                                                 |
| POWER DOOR LOCK                                | PINK/YELLOW                                      | In Larger Of Two Harnesses In Driver's Kick                                      |
| POWER DOOR UNLOCK                              | PINK/GREEN                                       | Panel Running To Rear Of Vehicle                                                 |
| Power door locks are negative trigger on vehic | es with OEM keyless entry, 5-wire reverse polari | ty on vehicles without OEM keyless entry.                                        |
| PARKING LIGHTS (+)                             | BROWN                                            | In Larger Of Two Harnesses In Driver's Kick<br>Panel Running To Rear Of Vehicle  |
| DOOR TRIGGER (+)                               | BLACK/BLUE                                       | In Larger Of Two Harnesses In Driver's Kick<br>Panel Or Behind Dimmer Switch     |
| DOME SUPERVISION                               | USE DOOR TRIGGER                                 | ·                                                                                |
| TRUNK RELEASE (+)                              | GRAY/RED                                         | Trunk Release Switch                                                             |
| TACHOMETER                                     | TAN/YELLOW                                       | Ignition Coil Or Behind Instrument Cluster                                       |
| BRAKE WIRE (+)                                 | RED/LT. GREEN                                    | In Smaller Of Two Harnesses In Driver's Kick<br>Panel Running To Rear Of Vehicle |
| HORN TRIGGER (-)                               | YELLOW/LT. GREEN                                 | In Gray Connector Right Of Steering Column                                       |
| LEFT FRONT WINDOW UP                           | YELLOW                                           | At Driver Window Motor Inside Door                                               |
| LEFT FRONT WINDOW DOWN                         | RED                                              |                                                                                  |
| RIGHT FRONT WINDOW UP                          | YELLOW/BLACK                                     | Harness In Driver's Kick From Driver Door                                        |
| RIGHT FRONT WINDOW DOWN                        | RED/BLACK                                        |                                                                                  |
| LEFT REAR WINDOW UP                            | YELLOW/BLUE                                      |                                                                                  |
| LEFT REAR WINDOW DOWN                          | RED/BLUE                                         |                                                                                  |
| RIGHT REAR WINDOW UP                           | YELLOW/BLACK                                     |                                                                                  |
| RIGHT REAR WINDOW DOWN                         | RED/BLACK                                        |                                                                                  |

| WIRING INFORMATION 1994 Ford Taurus |
|-------------------------------------|
|-------------------------------------|

| WIRE                                           | WIRE COLOR                                       | WIRE LOCATION                                |
|------------------------------------------------|--------------------------------------------------|----------------------------------------------|
| 12V CONSTANT                                   | YELLOW                                           | Ignition Harness                             |
| STARTER                                        | WHITE/PINK                                       | Ignition Harness                             |
| IGNITION                                       | RED/LT. GREEN                                    | Ignition Harness                             |
| ACCESSORY                                      | GRAY/YELLOW                                      | Ignition Harness                             |
| SECOND ACCESSORY                               | BLACK/GREEN                                      | Ignition Harness                             |
| POWER DOOR LOCK                                | PINK/YELLOW                                      | In Larger Of Two Harnesses In Driver's Kick  |
| POWER DOOR UNLOCK                              | PINK/GREEN                                       | Panel Running To Rear Of Vehicle             |
| Power door locks are negative trigger on vehic | es with OEM keyless entry, 5-wire reverse polari | ty on vehicles without OEM keyless entry.    |
| PARKING LIGHTS (+)                             | BROWN                                            | In Larger Of Two Harnesses In Driver's Kick  |
|                                                |                                                  | Panel Running To Rear Of Vehicle             |
| DOOR TRIGGER (+)                               | BLACK/BLUE                                       | In Larger Of Two Harnesses In Driver's Kick  |
|                                                |                                                  | Panel Or Behind Dimmer Switch                |
| DOME SUPERVISION                               | USE DOOR TRIGGER                                 |                                              |
| TRUNK RELEASE (+)                              | GRAY/RED                                         | Trunk Release Switch                         |
| TACHOMETER                                     | TAN/YELLOW                                       | Ignition Coil Or Behind Instrument Cluster   |
| BRAKE WIRE (+)                                 | RED/LT. GREEN                                    | In Smaller Of Two Harnesses In Driver's Kick |
|                                                |                                                  | Panel Running To Rear Of Vehicle             |
| HORN TRIGGER (-)                               | YELLOW/LT. GREEN                                 | In Gray Connector Right Of Steering Column   |
| LEFT FRONT WINDOW UP                           | YELLOW                                           | At Driver Window Motor Inside Door           |
| LEFT FRONT WINDOW DOWN                         | RED                                              |                                              |
| RIGHT FRONT WINDOW UP                          | YELLOW/BLACK                                     | Harness In Driver's Kick From Driver Door    |
| RIGHT FRONT WINDOW DOWN                        | RED/BLACK                                        |                                              |
| LEFT REAR WINDOW UP                            | YELLOW/BLUE                                      |                                              |
| LEFT REAR WINDOW DOWN                          | RED/BLUE                                         |                                              |
| RIGHT REAR WINDOW UP                           | YELLOW/BLACK                                     |                                              |
| RIGHT REAR WINDOW DOWN                         | RED/BLACK                                        |                                              |

| WIRING INFORMATION 1995 Ford Taurus |
|-------------------------------------|
|-------------------------------------|

|                                                  | WIRE LOCATION                                                                                                                                                                                                                                                                                                     |
|--------------------------------------------------|-------------------------------------------------------------------------------------------------------------------------------------------------------------------------------------------------------------------------------------------------------------------------------------------------------------------|
|                                                  | Ignition Harness                                                                                                                                                                                                                                                                                                  |
| WHITE/PINK                                       | Ignition Harness                                                                                                                                                                                                                                                                                                  |
| RED/LT. GREEN                                    | Ignition Harness                                                                                                                                                                                                                                                                                                  |
| GRAY/YELLOW                                      | Ignition Harness                                                                                                                                                                                                                                                                                                  |
| BLACK/GREEN                                      | Ignition Harness                                                                                                                                                                                                                                                                                                  |
| PINK/YELLOW                                      | In Larger Of Two Harnesses In Driver's Kick                                                                                                                                                                                                                                                                       |
| PINK/GREEN                                       | Panel Running To Rear Of Vehicle                                                                                                                                                                                                                                                                                  |
| es with OEM keyless entry, 5-wire reverse polari | ty on vehicles without OEM keyless entry.                                                                                                                                                                                                                                                                         |
| BROWN                                            | In Larger Of Two Harnesses In Driver's Kick                                                                                                                                                                                                                                                                       |
|                                                  | Panel Running To Rear Of Vehicle                                                                                                                                                                                                                                                                                  |
| BLACK/BLUE                                       | In Larger Of Two Harnesses In Driver's Kick                                                                                                                                                                                                                                                                       |
|                                                  | Panel Or Behind Dimmer Switch                                                                                                                                                                                                                                                                                     |
| USE DOOR TRIGGER                                 |                                                                                                                                                                                                                                                                                                                   |
| GRAY/RED                                         | Trunk Release Switch                                                                                                                                                                                                                                                                                              |
| TAN/YELLOW                                       | Ignition Coil Or Behind Instrument Cluster                                                                                                                                                                                                                                                                        |
| RED/LT. GREEN                                    | In Smaller Of Two Harnesses In Driver's Kick                                                                                                                                                                                                                                                                      |
|                                                  | Panel Running To Rear Of Vehicle                                                                                                                                                                                                                                                                                  |
| YELLOW/LT. GREEN                                 | In Gray Connector Right Of Steering Column                                                                                                                                                                                                                                                                        |
| YELLOW                                           | At Driver Window Motor Inside Door                                                                                                                                                                                                                                                                                |
| RED                                              |                                                                                                                                                                                                                                                                                                                   |
| YELLOW/BLACK                                     | Harness In Driver's Kick From Driver Door                                                                                                                                                                                                                                                                         |
| RED/BLACK                                        |                                                                                                                                                                                                                                                                                                                   |
| YELLOW/BLUE                                      |                                                                                                                                                                                                                                                                                                                   |
| RED/BLUE                                         |                                                                                                                                                                                                                                                                                                                   |
| YELLOW/BLACK                                     |                                                                                                                                                                                                                                                                                                                   |
| RED/BLACK                                        |                                                                                                                                                                                                                                                                                                                   |
|                                                  | GRAY/YELLOW<br>BLACK/GREEN<br>PINK/YELLOW<br>PINK/GREEN<br>es with OEM keyless entry, 5-wire reverse polari<br>BROWN<br>BLACK/BLUE<br>USE DOOR TRIGGER<br>GRAY/RED<br>TAN/YELLOW<br>RED/LT. GREEN<br>YELLOW/LT. GREEN<br>YELLOW/LT. GREEN<br>YELLOW/BLACK<br>RED/BLACK<br>YELLOW/BLUE<br>RED/BLUE<br>YELLOW/BLACK |