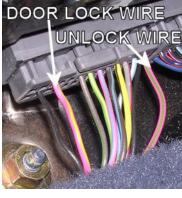

## FORD TAURUS 1990-2004 VEHICLE WIRING

| WIRING INFORMATION 1990 Ford Taurus |
|-------------------------------------|
|-------------------------------------|

| WIRE                                           | WIRE COLOR                                        | WIRE LOCATION                                                                    |
|------------------------------------------------|---------------------------------------------------|----------------------------------------------------------------------------------|
| 12V CONSTANT                                   | YELLOW                                            | Ignition Harness                                                                 |
| STARTER                                        | WHITE/PINK                                        | Ignition Harness                                                                 |
| IGNITION                                       | RED/LT. GREEN                                     | Ignition Harness                                                                 |
| ACCESSORY                                      | GRAY/YELLOW                                       | Ignition Harness                                                                 |
| SECOND ACCESSORY                               | BLACK/GREEN                                       | Ignition Harness                                                                 |
| POWER DOOR LOCK                                | PINK/YELLOW                                       | In Larger Of Two Harnesses In Driver's Kick                                      |
| POWER DOOR UNLOCK                              | PINK/GREEN                                        | Panel Running To Rear Of Vehicle                                                 |
| Power door locks are negative trigger on vehic | les with OEM keyless entry, 5-wire reverse polari | ty on vehicles without OEM keyless entry.                                        |
| PARKING LIGHTS (+)                             | BROWN                                             | In Larger Of Two Harnesses In Driver's Kick<br>Panel Running To Rear Of Vehicle  |
| DOOR TRIGGER (+)                               | BLACK/BLUE                                        | In Larger Of Two Harnesses In Driver's Kick<br>Panel Or Behind Dimmer Switch     |
| DOME SUPERVISION                               | USE DOOR TRIGGER                                  | ·                                                                                |
| TRUNK RELEASE (+)                              | GRAY/RED                                          | Trunk Release Switch                                                             |
| TACHOMETER                                     | TAN/YELLOW                                        | Ignition Coil Or Behind Instrument Cluster                                       |
| BRAKE WIRE (+)                                 | RED/LT. GREEN                                     | In Smaller Of Two Harnesses In Driver's Kick<br>Panel Running To Rear Of Vehicle |
| HORN TRIGGER (-)                               | YELLOW/LT. GREEN                                  | In Gray Connector Right Of Steering Column                                       |
| LEFT FRONT WINDOW UP                           | YELLOW                                            | At Driver Window Motor Inside Door                                               |
| LEFT FRONT WINDOW DOWN                         | RED                                               |                                                                                  |
| RIGHT FRONT WINDOW UP                          | YELLOW/BLACK                                      | Harness In Driver's Kick From Driver Door                                        |
| RIGHT FRONT WINDOW DOWN                        | RED/BLACK                                         |                                                                                  |
| LEFT REAR WINDOW UP                            | YELLOW/BLUE                                       |                                                                                  |
| LEFT REAR WINDOW DOWN                          | RED/BLUE                                          |                                                                                  |
| RIGHT REAR WINDOW UP                           | YELLOW/BLACK                                      |                                                                                  |
| RIGHT REAR WINDOW DOWN                         | RED/BLACK                                         |                                                                                  |

| WIRING INFORMATION 1991 Ford Taurus |
|-------------------------------------|
|-------------------------------------|

| WIRE                                            | WIRE COLOR                                       | WIRE LOCATION                                |
|-------------------------------------------------|--------------------------------------------------|----------------------------------------------|
| 12V CONSTANT                                    | YELLOW                                           | Ignition Harness                             |
| STARTER                                         | WHITE/PINK                                       | Ignition Harness                             |
| IGNITION                                        | RED/LT. GREEN                                    | Ignition Harness                             |
| ACCESSORY                                       | GRAY/YELLOW                                      | Ignition Harness                             |
| SECOND ACCESSORY                                | BLACK/GREEN                                      | Ignition Harness                             |
| POWER DOOR LOCK                                 | PINK/YELLOW                                      | In Larger Of Two Harnesses In Driver's Kick  |
| POWER DOOR UNLOCK                               | PINK/GREEN                                       | Panel Running To Rear Of Vehicle             |
| Power door locks are negative trigger on vehicl | es with OEM keyless entry, 5-wire reverse polari | ty on vehicles without OEM keyless entry.    |
| PARKING LIGHTS (+)                              | BROWN                                            | In Larger Of Two Harnesses In Driver's Kick  |
|                                                 |                                                  | Panel Running To Rear Of Vehicle             |
| DOOR TRIGGER (+)                                | BLACK/BLUE                                       | In Larger Of Two Harnesses In Driver's Kick  |
|                                                 |                                                  | Panel Or Behind Dimmer Switch                |
| DOME SUPERVISION                                | USE DOOR TRIGGER                                 |                                              |
| TRUNK RELEASE (+)                               | GRAY/RED                                         | Trunk Release Switch                         |
| TACHOMETER                                      | TAN/YELLOW                                       | Ignition Coil Or Behind Instrument Cluster   |
| BRAKE WIRE (+)                                  | RED/LT. GREEN                                    | In Smaller Of Two Harnesses In Driver's Kick |
|                                                 |                                                  | Panel Running To Rear Of Vehicle             |
| HORN TRIGGER (-)                                | YELLOW/LT. GREEN                                 | In Gray Connector Right Of Steering Column   |
| LEFT FRONT WINDOW UP                            | YELLOW                                           | At Driver Window Motor Inside Door           |
| LEFT FRONT WINDOW DOWN                          | RED                                              |                                              |
| RIGHT FRONT WINDOW UP                           | YELLOW/BLACK                                     | Harness In Driver's Kick From Driver Door    |
| RIGHT FRONT WINDOW DOWN                         | RED/BLACK                                        |                                              |
| LEFT REAR WINDOW UP                             | YELLOW/BLUE                                      |                                              |
| LEFT REAR WINDOW DOWN                           | RED/BLUE                                         |                                              |
| RIGHT REAR WINDOW UP                            | YELLOW/BLACK                                     |                                              |
| RIGHT REAR WINDOW DOWN                          | RED/BLACK                                        |                                              |

| WIRING INFORMATION 1992 Ford Taurus |
|-------------------------------------|
|-------------------------------------|

| WIRE                                           | WIRE COLOR                                       | WIRE LOCATION                                |
|------------------------------------------------|--------------------------------------------------|----------------------------------------------|
| 12V CONSTANT                                   | YELLOW                                           | Ignition Harness                             |
| STARTER                                        | WHITE/PINK                                       | Ignition Harness                             |
| IGNITION                                       | RED/LT. GREEN                                    | Ignition Harness                             |
| ACCESSORY                                      | GRAY/YELLOW                                      | Ignition Harness                             |
| SECOND ACCESSORY                               | BLACK/GREEN                                      | Ignition Harness                             |
| POWER DOOR LOCK                                | PINK/YELLOW                                      | In Larger Of Two Harnesses In Driver's Kick  |
| POWER DOOR UNLOCK                              | PINK/GREEN                                       | Panel Running To Rear Of Vehicle             |
| Power door locks are negative trigger on vehic | es with OEM keyless entry, 5-wire reverse polari | ty on vehicles without OEM keyless entry.    |
| PARKING LIGHTS (+)                             | BROWN                                            | In Larger Of Two Harnesses In Driver's Kick  |
|                                                |                                                  | Panel Running To Rear Of Vehicle             |
| DOOR TRIGGER (+)                               | BLACK/BLUE                                       | In Larger Of Two Harnesses In Driver's Kick  |
|                                                |                                                  | Panel Or Behind Dimmer Switch                |
| DOME SUPERVISION                               | USE DOOR TRIGGER                                 |                                              |
| TRUNK RELEASE (+)                              | GRAY/RED                                         | Trunk Release Switch                         |
| TACHOMETER                                     | TAN/YELLOW                                       | Ignition Coil Or Behind Instrument Cluster   |
| BRAKE WIRE (+)                                 | RED/LT. GREEN                                    | In Smaller Of Two Harnesses In Driver's Kick |
|                                                |                                                  | Panel Running To Rear Of Vehicle             |
| HORN TRIGGER (-)                               | YELLOW/LT. GREEN                                 | In Gray Connector Right Of Steering Column   |
| LEFT FRONT WINDOW UP                           | YELLOW                                           | At Driver Window Motor Inside Door           |
| LEFT FRONT WINDOW DOWN                         | RED                                              |                                              |
| RIGHT FRONT WINDOW UP                          | YELLOW/BLACK                                     | Harness In Driver's Kick From Driver Door    |
| RIGHT FRONT WINDOW DOWN                        | RED/BLACK                                        |                                              |
| LEFT REAR WINDOW UP                            | YELLOW/BLUE                                      |                                              |
| LEFT REAR WINDOW DOWN                          | RED/BLUE                                         |                                              |
| RIGHT REAR WINDOW UP                           | YELLOW/BLACK                                     |                                              |
| RIGHT REAR WINDOW DOWN                         | RED/BLACK                                        |                                              |

| WIRING INFORMATION 1993 Ford Taurus |
|-------------------------------------|
|-------------------------------------|

| WIRE                                           | WIRE COLOR                                       | WIRE LOCATION                                                                    |
|------------------------------------------------|--------------------------------------------------|----------------------------------------------------------------------------------|
| 12V CONSTANT                                   | YELLOW                                           | Ignition Harness                                                                 |
| STARTER                                        | WHITE/PINK                                       | Ignition Harness                                                                 |
| IGNITION                                       | RED/LT. GREEN                                    | Ignition Harness                                                                 |
| ACCESSORY                                      | GRAY/YELLOW                                      | Ignition Harness                                                                 |
| SECOND ACCESSORY                               | BLACK/GREEN                                      | Ignition Harness                                                                 |
| POWER DOOR LOCK                                | PINK/YELLOW                                      | In Larger Of Two Harnesses In Driver's Kick                                      |
| POWER DOOR UNLOCK                              | PINK/GREEN                                       | Panel Running To Rear Of Vehicle                                                 |
| Power door locks are negative trigger on vehic | es with OEM keyless entry, 5-wire reverse polari | ty on vehicles without OEM keyless entry.                                        |
| PARKING LIGHTS (+)                             | BROWN                                            | In Larger Of Two Harnesses In Driver's Kick<br>Panel Running To Rear Of Vehicle  |
| DOOR TRIGGER (+)                               | BLACK/BLUE                                       | In Larger Of Two Harnesses In Driver's Kick<br>Panel Or Behind Dimmer Switch     |
| DOME SUPERVISION                               | USE DOOR TRIGGER                                 | ·                                                                                |
| TRUNK RELEASE (+)                              | GRAY/RED                                         | Trunk Release Switch                                                             |
| TACHOMETER                                     | TAN/YELLOW                                       | Ignition Coil Or Behind Instrument Cluster                                       |
| BRAKE WIRE (+)                                 | RED/LT. GREEN                                    | In Smaller Of Two Harnesses In Driver's Kick<br>Panel Running To Rear Of Vehicle |
| HORN TRIGGER (-)                               | YELLOW/LT. GREEN                                 | In Gray Connector Right Of Steering Column                                       |
| LEFT FRONT WINDOW UP                           | YELLOW                                           | At Driver Window Motor Inside Door                                               |
| LEFT FRONT WINDOW DOWN                         | RED                                              |                                                                                  |
| RIGHT FRONT WINDOW UP                          | YELLOW/BLACK                                     | Harness In Driver's Kick From Driver Door                                        |
| RIGHT FRONT WINDOW DOWN                        | RED/BLACK                                        |                                                                                  |
| LEFT REAR WINDOW UP                            | YELLOW/BLUE                                      |                                                                                  |
| LEFT REAR WINDOW DOWN                          | RED/BLUE                                         |                                                                                  |
| RIGHT REAR WINDOW UP                           | YELLOW/BLACK                                     |                                                                                  |
| RIGHT REAR WINDOW DOWN                         | RED/BLACK                                        |                                                                                  |

| WIRING INFORMATION 1994 Ford Taurus |
|-------------------------------------|
|-------------------------------------|

| WIRE                                           | WIRE COLOR                                       | WIRE LOCATION                                |
|------------------------------------------------|--------------------------------------------------|----------------------------------------------|
| 12V CONSTANT                                   | YELLOW                                           | Ignition Harness                             |
| STARTER                                        | WHITE/PINK                                       | Ignition Harness                             |
| IGNITION                                       | RED/LT. GREEN                                    | Ignition Harness                             |
| ACCESSORY                                      | GRAY/YELLOW                                      | Ignition Harness                             |
| SECOND ACCESSORY                               | BLACK/GREEN                                      | Ignition Harness                             |
| POWER DOOR LOCK                                | PINK/YELLOW                                      | In Larger Of Two Harnesses In Driver's Kick  |
| POWER DOOR UNLOCK                              | PINK/GREEN                                       | Panel Running To Rear Of Vehicle             |
| Power door locks are negative trigger on vehic | es with OEM keyless entry, 5-wire reverse polari | ty on vehicles without OEM keyless entry.    |
| PARKING LIGHTS (+)                             | BROWN                                            | In Larger Of Two Harnesses In Driver's Kick  |
|                                                |                                                  | Panel Running To Rear Of Vehicle             |
| DOOR TRIGGER (+)                               | BLACK/BLUE                                       | In Larger Of Two Harnesses In Driver's Kick  |
|                                                |                                                  | Panel Or Behind Dimmer Switch                |
| DOME SUPERVISION                               | USE DOOR TRIGGER                                 |                                              |
| TRUNK RELEASE (+)                              | GRAY/RED                                         | Trunk Release Switch                         |
| TACHOMETER                                     | TAN/YELLOW                                       | Ignition Coil Or Behind Instrument Cluster   |
| BRAKE WIRE (+)                                 | RED/LT. GREEN                                    | In Smaller Of Two Harnesses In Driver's Kick |
|                                                |                                                  | Panel Running To Rear Of Vehicle             |
| HORN TRIGGER (-)                               | YELLOW/LT. GREEN                                 | In Gray Connector Right Of Steering Column   |
| LEFT FRONT WINDOW UP                           | YELLOW                                           | At Driver Window Motor Inside Door           |
| LEFT FRONT WINDOW DOWN                         | RED                                              |                                              |
| RIGHT FRONT WINDOW UP                          | YELLOW/BLACK                                     | Harness In Driver's Kick From Driver Door    |
| RIGHT FRONT WINDOW DOWN                        | RED/BLACK                                        |                                              |
| LEFT REAR WINDOW UP                            | YELLOW/BLUE                                      |                                              |
| LEFT REAR WINDOW DOWN                          | RED/BLUE                                         |                                              |
| RIGHT REAR WINDOW UP                           | YELLOW/BLACK                                     |                                              |
| RIGHT REAR WINDOW DOWN                         | RED/BLACK                                        |                                              |