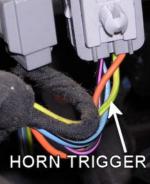

WIRING INFORMATION 1996 Ford Taurus

| WIRE                                    | WIRE COLOR                                   | WIRE LOCATION                             |
|-----------------------------------------|----------------------------------------------|-------------------------------------------|
| 12V CONSTANT                            | LT.GREEN/PURPLE or YELLOW                    | Ignition Harness                          |
| STARTER                                 | RED/LT. BLUE                                 | Ignition Harness                          |
| IGNITION                                | RED/LT. GREEN                                | Ignition Harness                          |
| ACCESSORY                               | GRY/YEL & RED/BLK                            | Ignition Harness                          |
| SECOND ACCESSORY                        | BLACK/LT GREEN                               | Ignition Harness                          |
| POWER DOOR LOCK (-)                     | PINK/YELLOW                                  | Left Connector Below Fuse Box Under Dash  |
| POWER DOOR UNLOCK (-)                   | PINK/GREEN                                   | Left Connector Below Fuse Box Under Dash  |
| PARKING LIGHTS (+)                      | BROWN                                        | Headlight Switch                          |
| DOOR TRIGGER (-)                        | GREEN/ORANGE                                 | Headlight Switch                          |
| TRUNK TRIGGER (-)                       | BLACK/PINK                                   | Light In Trunk                            |
| TRNK/HTCH RELEASE                       | PINK/YELLOW (-) or                           | At Trunk Release Switch                   |
|                                         | GRAY/RED (+)                                 |                                           |
| FACTORY ALARM ARM                       | Arms with Lock                               |                                           |
| FACTORY ALARM DISARM (-)                | PINK/WHITE                                   | Harness In Driver's Kick Panel Or Harness |
|                                         |                                              | Coming Into Vehicle From Driver's Door    |
| TACHOMETER WIRE                         | YELLOW/WHITE                                 | Ignition Coil Behind Air Intake Manifold  |
| BRAKE WIRE (+)                          | RED/LT. GREEN                                | Brake Switch                              |
| HORN TRIGGER (-)                        | PURPLE/ORANGE DOTS                           | Gray Connector Right Of Column            |
| LEFT FRONT WINDOW UP                    | BLACK/WHITE                                  | At Driver Window Motor Inside Door        |
| LEFT FRONT WINDOW DOWN                  | TAN/BLUE                                     | At Driver Window Motor Inside Door        |
| RIGHT FRONT WINDOW UP                   | WHITE/YELLOW                                 | Harness In Driver's Kick From Driver Door |
| RIGHT FRONT WINDOW DOWN                 | TAN/BLUE                                     | Harness In Driver's Kick From Driver Door |
| LEFT REAR WINDOW UP                     | YELLOW/BLUE                                  | Harness In Driver's Kick From Driver Door |
| LEFT REAR WINDOW DOWN                   | GRAY/ORANGE                                  | Harness In Driver's Kick From Driver Door |
| RIGHT REAR WINDOW UP                    | YELLOW/BLACK                                 | Harness In Driver's Kick From Driver Door |
| RIGHT REAR WINDOW DOWN                  | RED/BLACK                                    | Harness In Driver's Kick From Driver Door |
| This vehicle may be equipped with PATS. | This must be bypassed when installing a remo | ote start system.                         |

WIRING INFORMATION 1997 Ford Taurus

| WIRE                                    | WIRE COLOR                                   | WIRE LOCATION                             |
|-----------------------------------------|----------------------------------------------|-------------------------------------------|
| 12V CONSTANT                            | LT.GREEN/PURPLE or YELLOW                    | Ignition Harness                          |
| STARTER                                 | RED/LT. BLUE                                 | Ignition Harness                          |
| IGNITION                                | RED/LT. GREEN                                | Ignition Harness                          |
| ACCESSORY                               | GRY/YEL & RED/BLK                            | Ignition Harness                          |
| SECOND ACCESSORY                        | BLACK/LT GREEN                               | Ignition Harness                          |
| POWER DOOR LOCK (-)                     | PINK/YELLOW                                  | Left Connector Below Fuse Box Under Dash  |
| POWER DOOR UNLOCK (-)                   | PINK/GREEN                                   | Left Connector Below Fuse Box Under Dash  |
| PARKING LIGHTS (+)                      | BROWN                                        | Headlight Switch                          |
| DOOR TRIGGER (-)                        | GREEN/ORANGE                                 | Headlight Switch                          |
| TRUNK TRIGGER (-)                       | BLACK/PINK                                   | Light In Trunk                            |
| TRNK/HTCH RELEASE                       | PINK/YELLOW (-) or                           | At Trunk Release Switch                   |
|                                         | GRAY/RED (+)                                 |                                           |
| FACTORY ALARM ARM                       | Arms with Lock                               |                                           |
| FACTORY ALARM DISARM (-)                | PINK/WHITE                                   | Harness In Driver's Kick Panel Or Harness |
|                                         |                                              | Coming Into Vehicle From Driver's Door    |
| TACHOMETER WIRE                         | YELLOW/WHITE                                 | Ignition Coil Behind Air Intake Manifold  |
| BRAKE WIRE (+)                          | RED/LT. GREEN                                | Brake Switch                              |
| HORN TRIGGER (-)                        | PURPLE/ORANGE DOTS                           | Gray Connector Right Of Column            |
| LEFT FRONT WINDOW UP                    | BLACK/WHITE                                  | At Driver Window Motor Inside Door        |
| LEFT FRONT WINDOW DOWN                  | TAN/BLUE                                     | At Driver Window Motor Inside Door        |
| RIGHT FRONT WINDOW UP                   | WHITE/YELLOW                                 | Harness In Driver's Kick From Driver Door |
| RIGHT FRONT WINDOW DOWN                 | TAN/BLUE                                     | Harness In Driver's Kick From Driver Door |
| LEFT REAR WINDOW UP                     | YELLOW/BLUE                                  | Harness In Driver's Kick From Driver Door |
| LEFT REAR WINDOW DOWN                   | GRAY/ORANGE                                  | Harness In Driver's Kick From Driver Door |
| RIGHT REAR WINDOW UP                    | YELLOW/BLACK                                 | Harness In Driver's Kick From Driver Door |
| RIGHT REAR WINDOW DOWN                  | RED/BLACK                                    | Harness In Driver's Kick From Driver Door |
| This vehicle may be equipped with PATS. | This must be bypassed when installing a remo | ote start system.                         |

WIRING INFORMATION 1998 Ford Taurus

| WIRE                                    | WIRE COLOR                                   | WIRE LOCATION                             |
|-----------------------------------------|----------------------------------------------|-------------------------------------------|
| 12V CONSTANT                            | LT.GREEN/PURPLE or YELLOW                    | Ignition Harness                          |
| STARTER                                 | RED/LT. BLUE                                 | Ignition Harness                          |
| IGNITION                                | RED/LT. GREEN                                | Ignition Harness                          |
| ACCESSORY                               | GRY/YEL & RED/BLK                            | Ignition Harness                          |
| SECOND ACCESSORY                        | BLACK/LT GREEN                               | Ignition Harness                          |
| POWER DOOR LOCK (-)                     | PINK/YELLOW                                  | Left Connector Below Fuse Box Under Dash  |
| POWER DOOR UNLOCK (-)                   | PINK/GREEN                                   | Left Connector Below Fuse Box Under Dash  |
| PARKING LIGHTS (+)                      | BROWN                                        | Headlight Switch                          |
| DOOR TRIGGER (-)                        | GREEN/ORANGE                                 | Headlight Switch                          |
| TRUNK TRIGGER (-)                       | BLACK/PINK                                   | Light In Trunk                            |
| TRNK/HTCH RELEASE                       | PINK/YELLOW (-) or                           | At Trunk Release Switch                   |
|                                         | GRAY/RED (+)                                 |                                           |
| FACTORY ALARM ARM                       | Arms with Lock                               |                                           |
| FACTORY ALARM DISARM (-)                | PINK/WHITE                                   | Harness In Driver's Kick Panel Or Harness |
|                                         |                                              | Coming Into Vehicle From Driver's Door    |
| TACHOMETER WIRE                         | YELLOW/WHITE                                 | Ignition Coil Behind Air Intake Manifold  |
| BRAKE WIRE (+)                          | RED/LT. GREEN                                | Brake Switch                              |
| HORN TRIGGER (-)                        | PURPLE/ORANGE DOTS                           | Gray Connector Right Of Column            |
| LEFT FRONT WINDOW UP                    | BLACK/WHITE                                  | At Driver Window Motor Inside Door        |
| LEFT FRONT WINDOW DOWN                  | TAN/BLUE                                     | At Driver Window Motor Inside Door        |
| RIGHT FRONT WINDOW UP                   | WHITE/YELLOW                                 | Harness In Driver's Kick From Driver Door |
| RIGHT FRONT WINDOW DOWN                 | TAN/BLUE                                     | Harness In Driver's Kick From Driver Door |
| LEFT REAR WINDOW UP                     | YELLOW/BLUE                                  | Harness In Driver's Kick From Driver Door |
| LEFT REAR WINDOW DOWN                   | GRAY/ORANGE                                  | Harness In Driver's Kick From Driver Door |
| RIGHT REAR WINDOW UP                    | YELLOW/BLACK                                 | Harness In Driver's Kick From Driver Door |
| RIGHT REAR WINDOW DOWN                  | RED/BLACK                                    | Harness In Driver's Kick From Driver Door |
| This vehicle may be equipped with PATS. | This must be bypassed when installing a remo | te start system.                          |

WIRING INFORMATION 1999 Ford Taurus

| WIRE                                      | WIRE COLOR                                   | WIRE LOCATION                             |
|-------------------------------------------|----------------------------------------------|-------------------------------------------|
| 12V CONSTANT                              | LT.GREEN/PURPLE or YELLOW                    | Ignition Harness                          |
| STARTER                                   | RED/LT. BLUE                                 | Ignition Harness                          |
| IGNITION                                  | RED/LT. GREEN                                | Ignition Harness                          |
| ACCESSORY                                 | GRY/YEL & RED/BLK                            | Ignition Harness                          |
|                                           |                                              |                                           |
| SECOND ACCESSORY                          | BLACK/LT GREEN                               | Ignition Harness                          |
| POWER DOOR LOCK (-)                       | PINK/YELLOW                                  | Left Connector Below Fuse Box Under Dash  |
| POWER DOOR UNLOCK (-)                     | PINK/GREEN                                   | Left Connector Below Fuse Box Under Dash  |
| PARKING LIGHTS (+)                        | BROWN                                        | Headlight Switch                          |
| DOOR TRIGGER (-)                          | GREEN/ORANGE                                 | Headlight Switch                          |
| TRUNK TRIGGER (-)                         | BLACK/PINK                                   | Light In Trunk                            |
| TRNK/HTCH RELEASE                         | PINK/YELLOW (-) or                           | At Trunk Release Switch                   |
|                                           | GRAY/RED (+)                                 |                                           |
| FACTORY ALARM ARM                         | Arms with Lock                               |                                           |
| FACTORY ALARM DISARM (-)                  | PINK/WHITE                                   | Harness In Driver's Kick Panel Or Harness |
|                                           |                                              | Coming Into Vehicle From Driver's Door    |
| TACHOMETER WIRE                           | YELLOW/WHITE                                 | Ignition Coil Behind Air Intake Manifold  |
| BRAKE WIRE (+)                            | RED/LT. GREEN                                | Brake Switch                              |
| HORN TRIGGER (-)                          | PURPLE/ORANGE DOTS                           | Gray Connector Right Of Column            |
| LEFT FRONT WINDOW UP                      | BLACK/WHITE                                  | At Driver Window Motor Inside Door        |
| LEFT FRONT WINDOW DOWN                    | TAN/BLUE                                     | At Driver Window Motor Inside Door        |
| RIGHT FRONT WINDOW UP                     | WHITE/YELLOW                                 | Harness In Driver's Kick From Driver Door |
| RIGHT FRONT WINDOW DOWN                   | TAN/BLUE                                     | Harness In Driver's Kick From Driver Door |
| LEFT REAR WINDOW UP                       | YELLOW/BLUE                                  | Harness In Driver's Kick From Driver Door |
| LEFT REAR WINDOW DOWN                     | GRAY/ORANGE                                  | Harness In Driver's Kick From Driver Door |
| RIGHT REAR WINDOW UP                      | YELLOW/BLACK                                 | Harness In Driver's Kick From Driver Door |
| RIGHT REAR WINDOW DOWN                    | RED/BLACK                                    | Harness In Driver's Kick From Driver Door |
| This vehicle may be equipped with PATS. 1 | This must be bypassed when installing a remo | te start system                           |