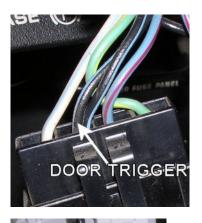

| WIRING INFORMATION: 2000 Ford Taurus          |                                                   |                                                  |
|-----------------------------------------------|---------------------------------------------------|--------------------------------------------------|
| WIRE                                          | WIRE COLOR                                        | WIRE LOCATION                                    |
| 12V                                           | LT. GREEN/PURPLE                                  | Ignition Harness                                 |
| STARTER                                       | RED/LT. BLUE                                      | Ignition Harness                                 |
| IGNITION                                      | RED/LT. GREEN                                     | Ignition Harness                                 |
| ACCESSORY                                     | GRAY/YELLOW                                       | Ignition Harness                                 |
| SECOND ACCESSORY                              | BLACK/LT. GREEN                                   | Ignition Harness                                 |
| POWER DOOR LOCK (-)                           | PINK/YELLOW                                       | Module Left Of Steering Column                   |
| POWER UNLOCK (-)                              | PINK/ LT. GREEN                                   | Module Left Of Steering Column                   |
| PARKING LIGHTS (+)                            | BROWN                                             | Headlight Switch                                 |
| DOOR TRIGGER (-)                              | BLACK/ORANGE                                      | Module Left Steering Column- Must Cut The        |
|                                               |                                                   | Wire And Install A Diode Inline To Avoid         |
|                                               |                                                   | Falsing Problems.                                |
| Can also use individual negative door trigger | wires. They are: YELLOW/BLACK (left front doo     | r), GRAY/RED (right front door),                 |
| LT.GREEN/YELLOW (left rear door), and PIN     |                                                   |                                                  |
| DOME SUPERVISION                              | BLACK/LT. BLUE                                    | Harness On Top Of Fuse Box                       |
| TRUNK TRIGGER (-)                             | BLACK/PINK (sedans)                               | Trunk Trigger Wire Is Found At Light In Trunk    |
|                                               | WHITE/PURPLE (wagons)                             | For Sedans And At Module To The Left Of The      |
|                                               |                                                   | Steering Column For Wagons.                      |
| HOOD PIN (-)                                  | TAN/LT. GREEN                                     | Module Left Of Steering Column                   |
| TRUNK RELEASE                                 | PURPLE/YELLOW (-)                                 | Use PURPLE/YELLOW For Vehicles With              |
|                                               | GRAY/RED (+)                                      | OEM Keyless And GRAY/RED For Vehicles            |
|                                               | YELLOW/LT.GREEN (-)                               | Without OEM Keyless And                          |
|                                               |                                                   | YELLOW/LT.GREEN To Unlock Only The               |
|                                               |                                                   | Rear Hatch For Wagons                            |
| FACTRY ALARM DISARM (-)                       | PINK/WHITE                                        | Module Left Of Steering Column                   |
| TACHOMETER WIRE                               | TAN/YELLOW                                        | Module On Passenger Side Of Inner Fender<br>Well |
| BRAKE WIRE (+)                                | RED/LT. GREEN                                     | Harness In Driver's Kick Panel Or Brake Pedal    |
|                                               |                                                   | Switch                                           |
| HORN TRIGGER (-)                              | PURPLE OR BLUE                                    | Harness At Steering Column                       |
| LEFT FRONT WINDOW UP                          | WHITE/BLACK                                       | At Driver Window Motor Inside Door               |
| LEFT FRONT WINDOW DOWN                        | ORANGE/WHITE                                      | At Driver Window Motor Inside Door               |
| RIGHT FRONT WINDOW UP                         | WHITE/YELLOW                                      | Harness In Driver's Kick From Driver Door        |
| RIGHT FRONT WINDOW DOWN                       | YELLOW/RED                                        | Harness In Driver's Kick From Driver Door        |
| LEFT REAR WINDOW UP                           | YELLOW/BLUE                                       | Harness In Driver's Kick From Driver Door        |
| LEFT REAR WINDOW DOWN                         | GRAY/ORANGE                                       | Harness In Driver's Kick From Driver Door        |
| RIGHT REAR WINDOW UP                          | YELLOW/BLACK                                      | Harness In Driver's Kick From Driver Door        |
| RIGHT REAR WINDOW DOWN                        | RED/BLACK                                         | Harness In Driver's Kick From Driver Door        |
| This vehicle may be equipped with PATS. The   | nis must be bypassed when installing a remote sta | rt system.                                       |