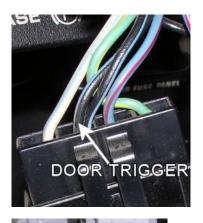

| WIRING INFORMATION: 2000 Ford Taurus          |                                                   |                                                  |
|-----------------------------------------------|---------------------------------------------------|--------------------------------------------------|
| WIRE                                          | WIRE COLOR                                        | WIRE LOCATION                                    |
| 12V                                           | LT. GREEN/PURPLE                                  | Ignition Harness                                 |
| STARTER                                       | RED/LT. BLUE                                      | Ignition Harness                                 |
| IGNITION                                      | RED/LT. GREEN                                     | Ignition Harness                                 |
| ACCESSORY                                     | GRAY/YELLOW                                       | Ignition Harness                                 |
| SECOND ACCESSORY                              | BLACK/LT. GREEN                                   | Ignition Harness                                 |
| POWER DOOR LOCK (-)                           | PINK/YELLOW                                       | Module Left Of Steering Column                   |
| POWER UNLOCK (-)                              | PINK/ LT. GREEN                                   | Module Left Of Steering Column                   |
| PARKING LIGHTS (+)                            | BROWN                                             | Headlight Switch                                 |
| DOOR TRIGGER (-)                              | BLACK/ORANGE                                      | Module Left Steering Column- Must Cut The        |
|                                               |                                                   | Wire And Install A Diode Inline To Avoid         |
|                                               |                                                   | Falsing Problems.                                |
| Can also use individual negative door trigger | wires. They are: YELLOW/BLACK (left front doo     | r), GRAY/RED (right front door),                 |
| LT.GREEN/YELLOW (left rear door), and PIN     |                                                   |                                                  |
| DOME SUPERVISION                              | BLACK/LT. BLUE                                    | Harness On Top Of Fuse Box                       |
| TRUNK TRIGGER (-)                             | BLACK/PINK (sedans)                               | Trunk Trigger Wire Is Found At Light In Trunk    |
|                                               | WHITE/PURPLE (wagons)                             | For Sedans And At Module To The Left Of The      |
|                                               |                                                   | Steering Column For Wagons.                      |
| HOOD PIN (-)                                  | TAN/LT. GREEN                                     | Module Left Of Steering Column                   |
| TRUNK RELEASE                                 | PURPLE/YELLOW (-)                                 | Use PURPLE/YELLOW For Vehicles With              |
|                                               | GRAY/RED (+)                                      | OEM Keyless And GRAY/RED For Vehicles            |
|                                               | YELLOW/LT.GREEN (-)                               | Without OEM Keyless And                          |
|                                               |                                                   | YELLOW/LT.GREEN To Unlock Only The               |
|                                               |                                                   | Rear Hatch For Wagons                            |
| FACTRY ALARM DISARM (-)                       | PINK/WHITE                                        | Module Left Of Steering Column                   |
| TACHOMETER WIRE                               | TAN/YELLOW                                        | Module On Passenger Side Of Inner Fender<br>Well |
| BRAKE WIRE (+)                                | RED/LT. GREEN                                     | Harness In Driver's Kick Panel Or Brake Pedal    |
|                                               |                                                   | Switch                                           |
| HORN TRIGGER (-)                              | PURPLE OR BLUE                                    | Harness At Steering Column                       |
| LEFT FRONT WINDOW UP                          | WHITE/BLACK                                       | At Driver Window Motor Inside Door               |
| LEFT FRONT WINDOW DOWN                        | ORANGE/WHITE                                      | At Driver Window Motor Inside Door               |
| RIGHT FRONT WINDOW UP                         | WHITE/YELLOW                                      | Harness In Driver's Kick From Driver Door        |
| RIGHT FRONT WINDOW DOWN                       | YELLOW/RED                                        | Harness In Driver's Kick From Driver Door        |
| LEFT REAR WINDOW UP                           | YELLOW/BLUE                                       | Harness In Driver's Kick From Driver Door        |
| LEFT REAR WINDOW DOWN                         | GRAY/ORANGE                                       | Harness In Driver's Kick From Driver Door        |
| RIGHT REAR WINDOW UP                          | YELLOW/BLACK                                      | Harness In Driver's Kick From Driver Door        |
| RIGHT REAR WINDOW DOWN                        | RED/BLACK                                         | Harness In Driver's Kick From Driver Door        |
| This vehicle may be equipped with PATS. The   | nis must be bypassed when installing a remote sta | rt system.                                       |