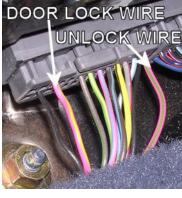

## FORD TAURUS 1990-2004 VEHICLE WIRING

| WIRING INFORMATION 1990 Ford Taurus |
|-------------------------------------|
|-------------------------------------|

| WIRE                                           | WIRE COLOR                                        | WIRE LOCATION                                                                    |
|------------------------------------------------|---------------------------------------------------|----------------------------------------------------------------------------------|
| 12V CONSTANT                                   | YELLOW                                            | Ignition Harness                                                                 |
| STARTER                                        | WHITE/PINK                                        | Ignition Harness                                                                 |
| IGNITION                                       | RED/LT. GREEN                                     | Ignition Harness                                                                 |
| ACCESSORY                                      | GRAY/YELLOW                                       | Ignition Harness                                                                 |
| SECOND ACCESSORY                               | BLACK/GREEN                                       | Ignition Harness                                                                 |
| POWER DOOR LOCK                                | PINK/YELLOW                                       | In Larger Of Two Harnesses In Driver's Kick                                      |
| POWER DOOR UNLOCK                              | PINK/GREEN                                        | Panel Running To Rear Of Vehicle                                                 |
| Power door locks are negative trigger on vehic | les with OEM keyless entry, 5-wire reverse polari | ty on vehicles without OEM keyless entry.                                        |
| PARKING LIGHTS (+)                             | BROWN                                             | In Larger Of Two Harnesses In Driver's Kick<br>Panel Running To Rear Of Vehicle  |
| DOOR TRIGGER (+)                               | BLACK/BLUE                                        | In Larger Of Two Harnesses In Driver's Kick<br>Panel Or Behind Dimmer Switch     |
| DOME SUPERVISION                               | USE DOOR TRIGGER                                  | ·                                                                                |
| TRUNK RELEASE (+)                              | GRAY/RED                                          | Trunk Release Switch                                                             |
| TACHOMETER                                     | TAN/YELLOW                                        | Ignition Coil Or Behind Instrument Cluster                                       |
| BRAKE WIRE (+)                                 | RED/LT. GREEN                                     | In Smaller Of Two Harnesses In Driver's Kick<br>Panel Running To Rear Of Vehicle |
| HORN TRIGGER (-)                               | YELLOW/LT. GREEN                                  | In Gray Connector Right Of Steering Column                                       |
| LEFT FRONT WINDOW UP                           | YELLOW                                            | At Driver Window Motor Inside Door                                               |
| LEFT FRONT WINDOW DOWN                         | RED                                               |                                                                                  |
| RIGHT FRONT WINDOW UP                          | YELLOW/BLACK                                      | Harness In Driver's Kick From Driver Door                                        |
| RIGHT FRONT WINDOW DOWN                        | RED/BLACK                                         |                                                                                  |
| LEFT REAR WINDOW UP                            | YELLOW/BLUE                                       |                                                                                  |
| LEFT REAR WINDOW DOWN                          | RED/BLUE                                          |                                                                                  |
| RIGHT REAR WINDOW UP                           | YELLOW/BLACK                                      |                                                                                  |
| RIGHT REAR WINDOW DOWN                         | RED/BLACK                                         |                                                                                  |

| WIRING INFORMATION 1991 Ford Taurus |
|-------------------------------------|
|-------------------------------------|

| WIRE                                            | WIRE COLOR                                       | WIRE LOCATION                                |
|-------------------------------------------------|--------------------------------------------------|----------------------------------------------|
| 12V CONSTANT                                    | YELLOW                                           | Ignition Harness                             |
| STARTER                                         | WHITE/PINK                                       | Ignition Harness                             |
| IGNITION                                        | RED/LT. GREEN                                    | Ignition Harness                             |
| ACCESSORY                                       | GRAY/YELLOW                                      | Ignition Harness                             |
| SECOND ACCESSORY                                | BLACK/GREEN                                      | Ignition Harness                             |
| POWER DOOR LOCK                                 | PINK/YELLOW                                      | In Larger Of Two Harnesses In Driver's Kick  |
| POWER DOOR UNLOCK                               | PINK/GREEN                                       | Panel Running To Rear Of Vehicle             |
| Power door locks are negative trigger on vehicl | es with OEM keyless entry, 5-wire reverse polari | ty on vehicles without OEM keyless entry.    |
| PARKING LIGHTS (+)                              | BROWN                                            | In Larger Of Two Harnesses In Driver's Kick  |
|                                                 |                                                  | Panel Running To Rear Of Vehicle             |
| DOOR TRIGGER (+)                                | BLACK/BLUE                                       | In Larger Of Two Harnesses In Driver's Kick  |
|                                                 |                                                  | Panel Or Behind Dimmer Switch                |
| DOME SUPERVISION                                | USE DOOR TRIGGER                                 |                                              |
| TRUNK RELEASE (+)                               | GRAY/RED                                         | Trunk Release Switch                         |
| TACHOMETER                                      | TAN/YELLOW                                       | Ignition Coil Or Behind Instrument Cluster   |
| BRAKE WIRE (+)                                  | RED/LT. GREEN                                    | In Smaller Of Two Harnesses In Driver's Kick |
|                                                 |                                                  | Panel Running To Rear Of Vehicle             |
| HORN TRIGGER (-)                                | YELLOW/LT. GREEN                                 | In Gray Connector Right Of Steering Column   |
| LEFT FRONT WINDOW UP                            | YELLOW                                           | At Driver Window Motor Inside Door           |
| LEFT FRONT WINDOW DOWN                          | RED                                              |                                              |
| RIGHT FRONT WINDOW UP                           | YELLOW/BLACK                                     | Harness In Driver's Kick From Driver Door    |
| RIGHT FRONT WINDOW DOWN                         | RED/BLACK                                        |                                              |
| LEFT REAR WINDOW UP                             | YELLOW/BLUE                                      |                                              |
| LEFT REAR WINDOW DOWN                           | RED/BLUE                                         |                                              |
| RIGHT REAR WINDOW UP                            | YELLOW/BLACK                                     |                                              |
| RIGHT REAR WINDOW DOWN                          | RED/BLACK                                        |                                              |

| WIRING INFORMATION 1992 Ford Taurus |
|-------------------------------------|
|-------------------------------------|

| WIRE                                           | WIRE COLOR                                       | WIRE LOCATION                                |
|------------------------------------------------|--------------------------------------------------|----------------------------------------------|
| 12V CONSTANT                                   | YELLOW                                           | Ignition Harness                             |
| STARTER                                        | WHITE/PINK                                       | Ignition Harness                             |
| IGNITION                                       | RED/LT. GREEN                                    | Ignition Harness                             |
| ACCESSORY                                      | GRAY/YELLOW                                      | Ignition Harness                             |
| SECOND ACCESSORY                               | BLACK/GREEN                                      | Ignition Harness                             |
| POWER DOOR LOCK                                | PINK/YELLOW                                      | In Larger Of Two Harnesses In Driver's Kick  |
| POWER DOOR UNLOCK                              | PINK/GREEN                                       | Panel Running To Rear Of Vehicle             |
| Power door locks are negative trigger on vehic | es with OEM keyless entry, 5-wire reverse polari | ty on vehicles without OEM keyless entry.    |
| PARKING LIGHTS (+)                             | BROWN                                            | In Larger Of Two Harnesses In Driver's Kick  |
|                                                |                                                  | Panel Running To Rear Of Vehicle             |
| DOOR TRIGGER (+)                               | BLACK/BLUE                                       | In Larger Of Two Harnesses In Driver's Kick  |
|                                                |                                                  | Panel Or Behind Dimmer Switch                |
| DOME SUPERVISION                               | USE DOOR TRIGGER                                 |                                              |
| TRUNK RELEASE (+)                              | GRAY/RED                                         | Trunk Release Switch                         |
| TACHOMETER                                     | TAN/YELLOW                                       | Ignition Coil Or Behind Instrument Cluster   |
| BRAKE WIRE (+)                                 | RED/LT. GREEN                                    | In Smaller Of Two Harnesses In Driver's Kick |
|                                                |                                                  | Panel Running To Rear Of Vehicle             |
| HORN TRIGGER (-)                               | YELLOW/LT. GREEN                                 | In Gray Connector Right Of Steering Column   |
| LEFT FRONT WINDOW UP                           | YELLOW                                           | At Driver Window Motor Inside Door           |
| LEFT FRONT WINDOW DOWN                         | RED                                              |                                              |
| RIGHT FRONT WINDOW UP                          | YELLOW/BLACK                                     | Harness In Driver's Kick From Driver Door    |
| RIGHT FRONT WINDOW DOWN                        | RED/BLACK                                        |                                              |
| LEFT REAR WINDOW UP                            | YELLOW/BLUE                                      |                                              |
| LEFT REAR WINDOW DOWN                          | RED/BLUE                                         |                                              |
| RIGHT REAR WINDOW UP                           | YELLOW/BLACK                                     |                                              |
| RIGHT REAR WINDOW DOWN                         | RED/BLACK                                        |                                              |

| WIRING INFORMATION 1993 Ford Taurus |
|-------------------------------------|
|-------------------------------------|

| WIRE                                           | WIRE COLOR                                       | WIRE LOCATION                                                                    |
|------------------------------------------------|--------------------------------------------------|----------------------------------------------------------------------------------|
| 12V CONSTANT                                   | YELLOW                                           | Ignition Harness                                                                 |
| STARTER                                        | WHITE/PINK                                       | Ignition Harness                                                                 |
| IGNITION                                       | RED/LT. GREEN                                    | Ignition Harness                                                                 |
| ACCESSORY                                      | GRAY/YELLOW                                      | Ignition Harness                                                                 |
| SECOND ACCESSORY                               | BLACK/GREEN                                      | Ignition Harness                                                                 |
| POWER DOOR LOCK                                | PINK/YELLOW                                      | In Larger Of Two Harnesses In Driver's Kick                                      |
| POWER DOOR UNLOCK                              | PINK/GREEN                                       | Panel Running To Rear Of Vehicle                                                 |
| Power door locks are negative trigger on vehic | es with OEM keyless entry, 5-wire reverse polari | ty on vehicles without OEM keyless entry.                                        |
| PARKING LIGHTS (+)                             | BROWN                                            | In Larger Of Two Harnesses In Driver's Kick<br>Panel Running To Rear Of Vehicle  |
| DOOR TRIGGER (+)                               | BLACK/BLUE                                       | In Larger Of Two Harnesses In Driver's Kick<br>Panel Or Behind Dimmer Switch     |
| DOME SUPERVISION                               | USE DOOR TRIGGER                                 | ·                                                                                |
| TRUNK RELEASE (+)                              | GRAY/RED                                         | Trunk Release Switch                                                             |
| TACHOMETER                                     | TAN/YELLOW                                       | Ignition Coil Or Behind Instrument Cluster                                       |
| BRAKE WIRE (+)                                 | RED/LT. GREEN                                    | In Smaller Of Two Harnesses In Driver's Kick<br>Panel Running To Rear Of Vehicle |
| HORN TRIGGER (-)                               | YELLOW/LT. GREEN                                 | In Gray Connector Right Of Steering Column                                       |
| LEFT FRONT WINDOW UP                           | YELLOW                                           | At Driver Window Motor Inside Door                                               |
| LEFT FRONT WINDOW DOWN                         | RED                                              |                                                                                  |
| RIGHT FRONT WINDOW UP                          | YELLOW/BLACK                                     | Harness In Driver's Kick From Driver Door                                        |
| RIGHT FRONT WINDOW DOWN                        | RED/BLACK                                        |                                                                                  |
| LEFT REAR WINDOW UP                            | YELLOW/BLUE                                      |                                                                                  |
| LEFT REAR WINDOW DOWN                          | RED/BLUE                                         |                                                                                  |
| RIGHT REAR WINDOW UP                           | YELLOW/BLACK                                     |                                                                                  |
| RIGHT REAR WINDOW DOWN                         | RED/BLACK                                        |                                                                                  |

| WIRING INFORMATION 1994 Ford Taurus |
|-------------------------------------|
|-------------------------------------|

| WIRE                                           | WIRE COLOR                                       | WIRE LOCATION                                |
|------------------------------------------------|--------------------------------------------------|----------------------------------------------|
| 12V CONSTANT                                   | YELLOW                                           | Ignition Harness                             |
| STARTER                                        | WHITE/PINK                                       | Ignition Harness                             |
| IGNITION                                       | RED/LT. GREEN                                    | Ignition Harness                             |
| ACCESSORY                                      | GRAY/YELLOW                                      | Ignition Harness                             |
| SECOND ACCESSORY                               | BLACK/GREEN                                      | Ignition Harness                             |
| POWER DOOR LOCK                                | PINK/YELLOW                                      | In Larger Of Two Harnesses In Driver's Kick  |
| POWER DOOR UNLOCK                              | PINK/GREEN                                       | Panel Running To Rear Of Vehicle             |
| Power door locks are negative trigger on vehic | es with OEM keyless entry, 5-wire reverse polari | ty on vehicles without OEM keyless entry.    |
| PARKING LIGHTS (+)                             | BROWN                                            | In Larger Of Two Harnesses In Driver's Kick  |
|                                                |                                                  | Panel Running To Rear Of Vehicle             |
| DOOR TRIGGER (+)                               | BLACK/BLUE                                       | In Larger Of Two Harnesses In Driver's Kick  |
|                                                |                                                  | Panel Or Behind Dimmer Switch                |
| DOME SUPERVISION                               | USE DOOR TRIGGER                                 |                                              |
| TRUNK RELEASE (+)                              | GRAY/RED                                         | Trunk Release Switch                         |
| TACHOMETER                                     | TAN/YELLOW                                       | Ignition Coil Or Behind Instrument Cluster   |
| BRAKE WIRE (+)                                 | RED/LT. GREEN                                    | In Smaller Of Two Harnesses In Driver's Kick |
|                                                |                                                  | Panel Running To Rear Of Vehicle             |
| HORN TRIGGER (-)                               | YELLOW/LT. GREEN                                 | In Gray Connector Right Of Steering Column   |
| LEFT FRONT WINDOW UP                           | YELLOW                                           | At Driver Window Motor Inside Door           |
| LEFT FRONT WINDOW DOWN                         | RED                                              |                                              |
| RIGHT FRONT WINDOW UP                          | YELLOW/BLACK                                     | Harness In Driver's Kick From Driver Door    |
| RIGHT FRONT WINDOW DOWN                        | RED/BLACK                                        |                                              |
| LEFT REAR WINDOW UP                            | YELLOW/BLUE                                      |                                              |
| LEFT REAR WINDOW DOWN                          | RED/BLUE                                         |                                              |
| RIGHT REAR WINDOW UP                           | YELLOW/BLACK                                     |                                              |
| RIGHT REAR WINDOW DOWN                         | RED/BLACK                                        |                                              |

| WIRING INFORMATION 1995 Ford Taurus |
|-------------------------------------|
|-------------------------------------|

|                                                  | WIRE LOCATION                                                                                                                                                                                                                                                                                                     |
|--------------------------------------------------|-------------------------------------------------------------------------------------------------------------------------------------------------------------------------------------------------------------------------------------------------------------------------------------------------------------------|
|                                                  | Ignition Harness                                                                                                                                                                                                                                                                                                  |
| WHITE/PINK                                       | Ignition Harness                                                                                                                                                                                                                                                                                                  |
| RED/LT. GREEN                                    | Ignition Harness                                                                                                                                                                                                                                                                                                  |
| GRAY/YELLOW                                      | Ignition Harness                                                                                                                                                                                                                                                                                                  |
| BLACK/GREEN                                      | Ignition Harness                                                                                                                                                                                                                                                                                                  |
| PINK/YELLOW                                      | In Larger Of Two Harnesses In Driver's Kick                                                                                                                                                                                                                                                                       |
| PINK/GREEN                                       | Panel Running To Rear Of Vehicle                                                                                                                                                                                                                                                                                  |
| es with OEM keyless entry, 5-wire reverse polari | ty on vehicles without OEM keyless entry.                                                                                                                                                                                                                                                                         |
| BROWN                                            | In Larger Of Two Harnesses In Driver's Kick                                                                                                                                                                                                                                                                       |
|                                                  | Panel Running To Rear Of Vehicle                                                                                                                                                                                                                                                                                  |
| BLACK/BLUE                                       | In Larger Of Two Harnesses In Driver's Kick                                                                                                                                                                                                                                                                       |
|                                                  | Panel Or Behind Dimmer Switch                                                                                                                                                                                                                                                                                     |
| USE DOOR TRIGGER                                 |                                                                                                                                                                                                                                                                                                                   |
| GRAY/RED                                         | Trunk Release Switch                                                                                                                                                                                                                                                                                              |
| TAN/YELLOW                                       | Ignition Coil Or Behind Instrument Cluster                                                                                                                                                                                                                                                                        |
| RED/LT. GREEN                                    | In Smaller Of Two Harnesses In Driver's Kick                                                                                                                                                                                                                                                                      |
|                                                  | Panel Running To Rear Of Vehicle                                                                                                                                                                                                                                                                                  |
| YELLOW/LT. GREEN                                 | In Gray Connector Right Of Steering Column                                                                                                                                                                                                                                                                        |
| YELLOW                                           | At Driver Window Motor Inside Door                                                                                                                                                                                                                                                                                |
| RED                                              |                                                                                                                                                                                                                                                                                                                   |
| YELLOW/BLACK                                     | Harness In Driver's Kick From Driver Door                                                                                                                                                                                                                                                                         |
| RED/BLACK                                        |                                                                                                                                                                                                                                                                                                                   |
| YELLOW/BLUE                                      |                                                                                                                                                                                                                                                                                                                   |
| RED/BLUE                                         |                                                                                                                                                                                                                                                                                                                   |
| YELLOW/BLACK                                     |                                                                                                                                                                                                                                                                                                                   |
| RED/BLACK                                        |                                                                                                                                                                                                                                                                                                                   |
|                                                  | GRAY/YELLOW<br>BLACK/GREEN<br>PINK/YELLOW<br>PINK/GREEN<br>es with OEM keyless entry, 5-wire reverse polari<br>BROWN<br>BLACK/BLUE<br>USE DOOR TRIGGER<br>GRAY/RED<br>TAN/YELLOW<br>RED/LT. GREEN<br>YELLOW/LT. GREEN<br>YELLOW/LT. GREEN<br>YELLOW/BLACK<br>RED/BLACK<br>YELLOW/BLUE<br>RED/BLUE<br>YELLOW/BLACK |