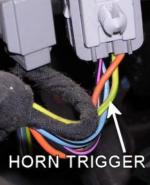

## FORD TAURUS 1990-2004 VEHICLE WIRING

| WIRING INFORMATION 1990 Ford Taurus |
|-------------------------------------|
|-------------------------------------|

| WIRE                                           | WIRE COLOR                                        | WIRE LOCATION                                                                    |
|------------------------------------------------|---------------------------------------------------|----------------------------------------------------------------------------------|
| 12V CONSTANT                                   | YELLOW                                            | Ignition Harness                                                                 |
| STARTER                                        | WHITE/PINK                                        | Ignition Harness                                                                 |
| IGNITION                                       | RED/LT. GREEN                                     | Ignition Harness                                                                 |
| ACCESSORY                                      | GRAY/YELLOW                                       | Ignition Harness                                                                 |
| SECOND ACCESSORY                               | BLACK/GREEN                                       | Ignition Harness                                                                 |
| POWER DOOR LOCK                                | PINK/YELLOW                                       | In Larger Of Two Harnesses In Driver's Kick                                      |
| POWER DOOR UNLOCK                              | PINK/GREEN                                        | Panel Running To Rear Of Vehicle                                                 |
| Power door locks are negative trigger on vehic | les with OEM keyless entry, 5-wire reverse polari | ty on vehicles without OEM keyless entry.                                        |
| PARKING LIGHTS (+)                             | BROWN                                             | In Larger Of Two Harnesses In Driver's Kick<br>Panel Running To Rear Of Vehicle  |
| DOOR TRIGGER (+)                               | BLACK/BLUE                                        | In Larger Of Two Harnesses In Driver's Kick<br>Panel Or Behind Dimmer Switch     |
| DOME SUPERVISION                               | USE DOOR TRIGGER                                  | ·                                                                                |
| TRUNK RELEASE (+)                              | GRAY/RED                                          | Trunk Release Switch                                                             |
| TACHOMETER                                     | TAN/YELLOW                                        | Ignition Coil Or Behind Instrument Cluster                                       |
| BRAKE WIRE (+)                                 | RED/LT. GREEN                                     | In Smaller Of Two Harnesses In Driver's Kick<br>Panel Running To Rear Of Vehicle |
| HORN TRIGGER (-)                               | YELLOW/LT. GREEN                                  | In Gray Connector Right Of Steering Column                                       |
| LEFT FRONT WINDOW UP                           | YELLOW                                            | At Driver Window Motor Inside Door                                               |
| LEFT FRONT WINDOW DOWN                         | RED                                               |                                                                                  |
| RIGHT FRONT WINDOW UP                          | YELLOW/BLACK                                      | Harness In Driver's Kick From Driver Door                                        |
| RIGHT FRONT WINDOW DOWN                        | RED/BLACK                                         |                                                                                  |
| LEFT REAR WINDOW UP                            | YELLOW/BLUE                                       |                                                                                  |
| LEFT REAR WINDOW DOWN                          | RED/BLUE                                          |                                                                                  |
| RIGHT REAR WINDOW UP                           | YELLOW/BLACK                                      |                                                                                  |
| RIGHT REAR WINDOW DOWN                         | RED/BLACK                                         |                                                                                  |

| WIRING INFORMATION 1991 Ford Taurus |
|-------------------------------------|
|-------------------------------------|

| WIRE                                            | WIRE COLOR                                       | WIRE LOCATION                                |
|-------------------------------------------------|--------------------------------------------------|----------------------------------------------|
| 12V CONSTANT                                    | YELLOW                                           | Ignition Harness                             |
| STARTER                                         | WHITE/PINK                                       | Ignition Harness                             |
| IGNITION                                        | RED/LT. GREEN                                    | Ignition Harness                             |
| ACCESSORY                                       | GRAY/YELLOW                                      | Ignition Harness                             |
| SECOND ACCESSORY                                | BLACK/GREEN                                      | Ignition Harness                             |
| POWER DOOR LOCK                                 | PINK/YELLOW                                      | In Larger Of Two Harnesses In Driver's Kick  |
| POWER DOOR UNLOCK                               | PINK/GREEN                                       | Panel Running To Rear Of Vehicle             |
| Power door locks are negative trigger on vehicl | es with OEM keyless entry, 5-wire reverse polari | ty on vehicles without OEM keyless entry.    |
| PARKING LIGHTS (+)                              | BROWN                                            | In Larger Of Two Harnesses In Driver's Kick  |
|                                                 |                                                  | Panel Running To Rear Of Vehicle             |
| DOOR TRIGGER (+)                                | BLACK/BLUE                                       | In Larger Of Two Harnesses In Driver's Kick  |
|                                                 |                                                  | Panel Or Behind Dimmer Switch                |
| DOME SUPERVISION                                | USE DOOR TRIGGER                                 |                                              |
| TRUNK RELEASE (+)                               | GRAY/RED                                         | Trunk Release Switch                         |
| TACHOMETER                                      | TAN/YELLOW                                       | Ignition Coil Or Behind Instrument Cluster   |
| BRAKE WIRE (+)                                  | RED/LT. GREEN                                    | In Smaller Of Two Harnesses In Driver's Kick |
|                                                 |                                                  | Panel Running To Rear Of Vehicle             |
| HORN TRIGGER (-)                                | YELLOW/LT. GREEN                                 | In Gray Connector Right Of Steering Column   |
| LEFT FRONT WINDOW UP                            | YELLOW                                           | At Driver Window Motor Inside Door           |
| LEFT FRONT WINDOW DOWN                          | RED                                              |                                              |
| RIGHT FRONT WINDOW UP                           | YELLOW/BLACK                                     | Harness In Driver's Kick From Driver Door    |
| RIGHT FRONT WINDOW DOWN                         | RED/BLACK                                        |                                              |
| LEFT REAR WINDOW UP                             | YELLOW/BLUE                                      |                                              |
| LEFT REAR WINDOW DOWN                           | RED/BLUE                                         |                                              |
| RIGHT REAR WINDOW UP                            | YELLOW/BLACK                                     |                                              |
| RIGHT REAR WINDOW DOWN                          | RED/BLACK                                        |                                              |

| WIRING INFORMATION 1992 Ford Taurus |
|-------------------------------------|
|-------------------------------------|

| WIRE                                           | WIRE COLOR                                       | WIRE LOCATION                                |
|------------------------------------------------|--------------------------------------------------|----------------------------------------------|
| 12V CONSTANT                                   | YELLOW                                           | Ignition Harness                             |
| STARTER                                        | WHITE/PINK                                       | Ignition Harness                             |
| IGNITION                                       | RED/LT. GREEN                                    | Ignition Harness                             |
| ACCESSORY                                      | GRAY/YELLOW                                      | Ignition Harness                             |
| SECOND ACCESSORY                               | BLACK/GREEN                                      | Ignition Harness                             |
| POWER DOOR LOCK                                | PINK/YELLOW                                      | In Larger Of Two Harnesses In Driver's Kick  |
| POWER DOOR UNLOCK                              | PINK/GREEN                                       | Panel Running To Rear Of Vehicle             |
| Power door locks are negative trigger on vehic | es with OEM keyless entry, 5-wire reverse polari | ty on vehicles without OEM keyless entry.    |
| PARKING LIGHTS (+)                             | BROWN                                            | In Larger Of Two Harnesses In Driver's Kick  |
|                                                |                                                  | Panel Running To Rear Of Vehicle             |
| DOOR TRIGGER (+)                               | BLACK/BLUE                                       | In Larger Of Two Harnesses In Driver's Kick  |
|                                                |                                                  | Panel Or Behind Dimmer Switch                |
| DOME SUPERVISION                               | USE DOOR TRIGGER                                 |                                              |
| TRUNK RELEASE (+)                              | GRAY/RED                                         | Trunk Release Switch                         |
| TACHOMETER                                     | TAN/YELLOW                                       | Ignition Coil Or Behind Instrument Cluster   |
| BRAKE WIRE (+)                                 | RED/LT. GREEN                                    | In Smaller Of Two Harnesses In Driver's Kick |
|                                                |                                                  | Panel Running To Rear Of Vehicle             |
| HORN TRIGGER (-)                               | YELLOW/LT. GREEN                                 | In Gray Connector Right Of Steering Column   |
| LEFT FRONT WINDOW UP                           | YELLOW                                           | At Driver Window Motor Inside Door           |
| LEFT FRONT WINDOW DOWN                         | RED                                              |                                              |
| RIGHT FRONT WINDOW UP                          | YELLOW/BLACK                                     | Harness In Driver's Kick From Driver Door    |
| RIGHT FRONT WINDOW DOWN                        | RED/BLACK                                        |                                              |
| LEFT REAR WINDOW UP                            | YELLOW/BLUE                                      |                                              |
| LEFT REAR WINDOW DOWN                          | RED/BLUE                                         |                                              |
| RIGHT REAR WINDOW UP                           | YELLOW/BLACK                                     |                                              |
| RIGHT REAR WINDOW DOWN                         | RED/BLACK                                        |                                              |

| WIRING INFORMATION 1993 Ford Taurus |
|-------------------------------------|
|-------------------------------------|

| WIRE                                           | WIRE COLOR                                       | WIRE LOCATION                                                                    |
|------------------------------------------------|--------------------------------------------------|----------------------------------------------------------------------------------|
| 12V CONSTANT                                   | YELLOW                                           | Ignition Harness                                                                 |
| STARTER                                        | WHITE/PINK                                       | Ignition Harness                                                                 |
| IGNITION                                       | RED/LT. GREEN                                    | Ignition Harness                                                                 |
| ACCESSORY                                      | GRAY/YELLOW                                      | Ignition Harness                                                                 |
| SECOND ACCESSORY                               | BLACK/GREEN                                      | Ignition Harness                                                                 |
| POWER DOOR LOCK                                | PINK/YELLOW                                      | In Larger Of Two Harnesses In Driver's Kick                                      |
| POWER DOOR UNLOCK                              | PINK/GREEN                                       | Panel Running To Rear Of Vehicle                                                 |
| Power door locks are negative trigger on vehic | es with OEM keyless entry, 5-wire reverse polari | ty on vehicles without OEM keyless entry.                                        |
| PARKING LIGHTS (+)                             | BROWN                                            | In Larger Of Two Harnesses In Driver's Kick<br>Panel Running To Rear Of Vehicle  |
| DOOR TRIGGER (+)                               | BLACK/BLUE                                       | In Larger Of Two Harnesses In Driver's Kick<br>Panel Or Behind Dimmer Switch     |
| DOME SUPERVISION                               | USE DOOR TRIGGER                                 | ·                                                                                |
| TRUNK RELEASE (+)                              | GRAY/RED                                         | Trunk Release Switch                                                             |
| TACHOMETER                                     | TAN/YELLOW                                       | Ignition Coil Or Behind Instrument Cluster                                       |
| BRAKE WIRE (+)                                 | RED/LT. GREEN                                    | In Smaller Of Two Harnesses In Driver's Kick<br>Panel Running To Rear Of Vehicle |
| HORN TRIGGER (-)                               | YELLOW/LT. GREEN                                 | In Gray Connector Right Of Steering Column                                       |
| LEFT FRONT WINDOW UP                           | YELLOW                                           | At Driver Window Motor Inside Door                                               |
| LEFT FRONT WINDOW DOWN                         | RED                                              |                                                                                  |
| RIGHT FRONT WINDOW UP                          | YELLOW/BLACK                                     | Harness In Driver's Kick From Driver Door                                        |
| RIGHT FRONT WINDOW DOWN                        | RED/BLACK                                        |                                                                                  |
| LEFT REAR WINDOW UP                            | YELLOW/BLUE                                      |                                                                                  |
| LEFT REAR WINDOW DOWN                          | RED/BLUE                                         |                                                                                  |
| RIGHT REAR WINDOW UP                           | YELLOW/BLACK                                     |                                                                                  |
| RIGHT REAR WINDOW DOWN                         | RED/BLACK                                        |                                                                                  |

| WIRING INFORMATION 1994 Ford Taurus |
|-------------------------------------|
|-------------------------------------|

| WIRE                                           | WIRE COLOR                                       | WIRE LOCATION                                |
|------------------------------------------------|--------------------------------------------------|----------------------------------------------|
| 12V CONSTANT                                   | YELLOW                                           | Ignition Harness                             |
| STARTER                                        | WHITE/PINK                                       | Ignition Harness                             |
| IGNITION                                       | RED/LT. GREEN                                    | Ignition Harness                             |
| ACCESSORY                                      | GRAY/YELLOW                                      | Ignition Harness                             |
| SECOND ACCESSORY                               | BLACK/GREEN                                      | Ignition Harness                             |
| POWER DOOR LOCK                                | PINK/YELLOW                                      | In Larger Of Two Harnesses In Driver's Kick  |
| POWER DOOR UNLOCK                              | PINK/GREEN                                       | Panel Running To Rear Of Vehicle             |
| Power door locks are negative trigger on vehic | es with OEM keyless entry, 5-wire reverse polari | ty on vehicles without OEM keyless entry.    |
| PARKING LIGHTS (+)                             | BROWN                                            | In Larger Of Two Harnesses In Driver's Kick  |
|                                                |                                                  | Panel Running To Rear Of Vehicle             |
| DOOR TRIGGER (+)                               | BLACK/BLUE                                       | In Larger Of Two Harnesses In Driver's Kick  |
|                                                |                                                  | Panel Or Behind Dimmer Switch                |
| DOME SUPERVISION                               | USE DOOR TRIGGER                                 |                                              |
| TRUNK RELEASE (+)                              | GRAY/RED                                         | Trunk Release Switch                         |
| TACHOMETER                                     | TAN/YELLOW                                       | Ignition Coil Or Behind Instrument Cluster   |
| BRAKE WIRE (+)                                 | RED/LT. GREEN                                    | In Smaller Of Two Harnesses In Driver's Kick |
|                                                |                                                  | Panel Running To Rear Of Vehicle             |
| HORN TRIGGER (-)                               | YELLOW/LT. GREEN                                 | In Gray Connector Right Of Steering Column   |
| LEFT FRONT WINDOW UP                           | YELLOW                                           | At Driver Window Motor Inside Door           |
| LEFT FRONT WINDOW DOWN                         | RED                                              |                                              |
| RIGHT FRONT WINDOW UP                          | YELLOW/BLACK                                     | Harness In Driver's Kick From Driver Door    |
| RIGHT FRONT WINDOW DOWN                        | RED/BLACK                                        |                                              |
| LEFT REAR WINDOW UP                            | YELLOW/BLUE                                      |                                              |
| LEFT REAR WINDOW DOWN                          | RED/BLUE                                         |                                              |
| RIGHT REAR WINDOW UP                           | YELLOW/BLACK                                     |                                              |
| RIGHT REAR WINDOW DOWN                         | RED/BLACK                                        |                                              |

| WIRING INFORMATION 1995 Ford Taurus |
|-------------------------------------|
|-------------------------------------|

|                                                  | WIRE LOCATION                                                                                                                                                                                                                                                                                                     |
|--------------------------------------------------|-------------------------------------------------------------------------------------------------------------------------------------------------------------------------------------------------------------------------------------------------------------------------------------------------------------------|
|                                                  | Ignition Harness                                                                                                                                                                                                                                                                                                  |
| WHITE/PINK                                       | Ignition Harness                                                                                                                                                                                                                                                                                                  |
| RED/LT. GREEN                                    | Ignition Harness                                                                                                                                                                                                                                                                                                  |
| GRAY/YELLOW                                      | Ignition Harness                                                                                                                                                                                                                                                                                                  |
| BLACK/GREEN                                      | Ignition Harness                                                                                                                                                                                                                                                                                                  |
| PINK/YELLOW                                      | In Larger Of Two Harnesses In Driver's Kick                                                                                                                                                                                                                                                                       |
| PINK/GREEN                                       | Panel Running To Rear Of Vehicle                                                                                                                                                                                                                                                                                  |
| es with OEM keyless entry, 5-wire reverse polari | ty on vehicles without OEM keyless entry.                                                                                                                                                                                                                                                                         |
| BROWN                                            | In Larger Of Two Harnesses In Driver's Kick                                                                                                                                                                                                                                                                       |
|                                                  | Panel Running To Rear Of Vehicle                                                                                                                                                                                                                                                                                  |
| BLACK/BLUE                                       | In Larger Of Two Harnesses In Driver's Kick                                                                                                                                                                                                                                                                       |
|                                                  | Panel Or Behind Dimmer Switch                                                                                                                                                                                                                                                                                     |
| USE DOOR TRIGGER                                 |                                                                                                                                                                                                                                                                                                                   |
| GRAY/RED                                         | Trunk Release Switch                                                                                                                                                                                                                                                                                              |
| TAN/YELLOW                                       | Ignition Coil Or Behind Instrument Cluster                                                                                                                                                                                                                                                                        |
| RED/LT. GREEN                                    | In Smaller Of Two Harnesses In Driver's Kick                                                                                                                                                                                                                                                                      |
|                                                  | Panel Running To Rear Of Vehicle                                                                                                                                                                                                                                                                                  |
| YELLOW/LT. GREEN                                 | In Gray Connector Right Of Steering Column                                                                                                                                                                                                                                                                        |
| YELLOW                                           | At Driver Window Motor Inside Door                                                                                                                                                                                                                                                                                |
| RED                                              |                                                                                                                                                                                                                                                                                                                   |
| YELLOW/BLACK                                     | Harness In Driver's Kick From Driver Door                                                                                                                                                                                                                                                                         |
| RED/BLACK                                        |                                                                                                                                                                                                                                                                                                                   |
| YELLOW/BLUE                                      |                                                                                                                                                                                                                                                                                                                   |
| RED/BLUE                                         |                                                                                                                                                                                                                                                                                                                   |
| YELLOW/BLACK                                     |                                                                                                                                                                                                                                                                                                                   |
| RED/BLACK                                        |                                                                                                                                                                                                                                                                                                                   |
|                                                  | GRAY/YELLOW<br>BLACK/GREEN<br>PINK/YELLOW<br>PINK/GREEN<br>es with OEM keyless entry, 5-wire reverse polari<br>BROWN<br>BLACK/BLUE<br>USE DOOR TRIGGER<br>GRAY/RED<br>TAN/YELLOW<br>RED/LT. GREEN<br>YELLOW/LT. GREEN<br>YELLOW/LT. GREEN<br>YELLOW/BLACK<br>RED/BLACK<br>YELLOW/BLUE<br>RED/BLUE<br>YELLOW/BLACK |