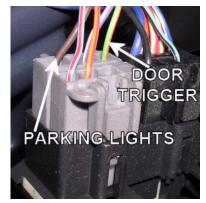

## FORD TAURUS 1990-2004 VEHICLE WIRING

| WIRING INFORMATION 1990 Ford Taurus |
|-------------------------------------|
|-------------------------------------|

| WIRE                                           | WIRE COLOR                                        | WIRE LOCATION                                                                    |
|------------------------------------------------|---------------------------------------------------|----------------------------------------------------------------------------------|
| 12V CONSTANT                                   | YELLOW                                            | Ignition Harness                                                                 |
| STARTER                                        | WHITE/PINK                                        | Ignition Harness                                                                 |
| IGNITION                                       | RED/LT. GREEN                                     | Ignition Harness                                                                 |
| ACCESSORY                                      | GRAY/YELLOW                                       | Ignition Harness                                                                 |
| SECOND ACCESSORY                               | BLACK/GREEN                                       | Ignition Harness                                                                 |
| POWER DOOR LOCK                                | PINK/YELLOW                                       | In Larger Of Two Harnesses In Driver's Kick                                      |
| POWER DOOR UNLOCK                              | PINK/GREEN                                        | Panel Running To Rear Of Vehicle                                                 |
| Power door locks are negative trigger on vehic | les with OEM keyless entry, 5-wire reverse polari | ty on vehicles without OEM keyless entry.                                        |
| PARKING LIGHTS (+)                             | BROWN                                             | In Larger Of Two Harnesses In Driver's Kick<br>Panel Running To Rear Of Vehicle  |
| DOOR TRIGGER (+)                               | BLACK/BLUE                                        | In Larger Of Two Harnesses In Driver's Kick<br>Panel Or Behind Dimmer Switch     |
| DOME SUPERVISION                               | USE DOOR TRIGGER                                  | ·                                                                                |
| TRUNK RELEASE (+)                              | GRAY/RED                                          | Trunk Release Switch                                                             |
| TACHOMETER                                     | TAN/YELLOW                                        | Ignition Coil Or Behind Instrument Cluster                                       |
| BRAKE WIRE (+)                                 | RED/LT. GREEN                                     | In Smaller Of Two Harnesses In Driver's Kick<br>Panel Running To Rear Of Vehicle |
| HORN TRIGGER (-)                               | YELLOW/LT. GREEN                                  | In Gray Connector Right Of Steering Column                                       |
| LEFT FRONT WINDOW UP                           | YELLOW                                            | At Driver Window Motor Inside Door                                               |
| LEFT FRONT WINDOW DOWN                         | RED                                               |                                                                                  |
| RIGHT FRONT WINDOW UP                          | YELLOW/BLACK                                      | Harness In Driver's Kick From Driver Door                                        |
| RIGHT FRONT WINDOW DOWN                        | RED/BLACK                                         |                                                                                  |
| LEFT REAR WINDOW UP                            | YELLOW/BLUE                                       |                                                                                  |
| LEFT REAR WINDOW DOWN                          | RED/BLUE                                          |                                                                                  |
| RIGHT REAR WINDOW UP                           | YELLOW/BLACK                                      |                                                                                  |
| RIGHT REAR WINDOW DOWN                         | RED/BLACK                                         |                                                                                  |

| WIRING INFORMATION 1991 Ford Taurus |
|-------------------------------------|
|-------------------------------------|

| WIRE                                            | WIRE COLOR                                       | WIRE LOCATION                                |
|-------------------------------------------------|--------------------------------------------------|----------------------------------------------|
| 12V CONSTANT                                    | YELLOW                                           | Ignition Harness                             |
| STARTER                                         | WHITE/PINK                                       | Ignition Harness                             |
| IGNITION                                        | RED/LT. GREEN                                    | Ignition Harness                             |
| ACCESSORY                                       | GRAY/YELLOW                                      | Ignition Harness                             |
| SECOND ACCESSORY                                | BLACK/GREEN                                      | Ignition Harness                             |
| POWER DOOR LOCK                                 | PINK/YELLOW                                      | In Larger Of Two Harnesses In Driver's Kick  |
| POWER DOOR UNLOCK                               | PINK/GREEN                                       | Panel Running To Rear Of Vehicle             |
| Power door locks are negative trigger on vehicl | es with OEM keyless entry, 5-wire reverse polari | ty on vehicles without OEM keyless entry.    |
| PARKING LIGHTS (+)                              | BROWN                                            | In Larger Of Two Harnesses In Driver's Kick  |
|                                                 |                                                  | Panel Running To Rear Of Vehicle             |
| DOOR TRIGGER (+)                                | BLACK/BLUE                                       | In Larger Of Two Harnesses In Driver's Kick  |
|                                                 |                                                  | Panel Or Behind Dimmer Switch                |
| DOME SUPERVISION                                | USE DOOR TRIGGER                                 |                                              |
| TRUNK RELEASE (+)                               | GRAY/RED                                         | Trunk Release Switch                         |
| TACHOMETER                                      | TAN/YELLOW                                       | Ignition Coil Or Behind Instrument Cluster   |
| BRAKE WIRE (+)                                  | RED/LT. GREEN                                    | In Smaller Of Two Harnesses In Driver's Kick |
|                                                 |                                                  | Panel Running To Rear Of Vehicle             |
| HORN TRIGGER (-)                                | YELLOW/LT. GREEN                                 | In Gray Connector Right Of Steering Column   |
| LEFT FRONT WINDOW UP                            | YELLOW                                           | At Driver Window Motor Inside Door           |
| LEFT FRONT WINDOW DOWN                          | RED                                              |                                              |
| RIGHT FRONT WINDOW UP                           | YELLOW/BLACK                                     | Harness In Driver's Kick From Driver Door    |
| RIGHT FRONT WINDOW DOWN                         | RED/BLACK                                        |                                              |
| LEFT REAR WINDOW UP                             | YELLOW/BLUE                                      |                                              |
| LEFT REAR WINDOW DOWN                           | RED/BLUE                                         |                                              |
| RIGHT REAR WINDOW UP                            | YELLOW/BLACK                                     |                                              |
| RIGHT REAR WINDOW DOWN                          | RED/BLACK                                        |                                              |

| WIRING INFORMATION 1992 Ford Taurus |
|-------------------------------------|
|-------------------------------------|

| WIRE                                           | WIRE COLOR                                       | WIRE LOCATION                                |
|------------------------------------------------|--------------------------------------------------|----------------------------------------------|
| 12V CONSTANT                                   | YELLOW                                           | Ignition Harness                             |
| STARTER                                        | WHITE/PINK                                       | Ignition Harness                             |
| IGNITION                                       | RED/LT. GREEN                                    | Ignition Harness                             |
| ACCESSORY                                      | GRAY/YELLOW                                      | Ignition Harness                             |
| SECOND ACCESSORY                               | BLACK/GREEN                                      | Ignition Harness                             |
| POWER DOOR LOCK                                | PINK/YELLOW                                      | In Larger Of Two Harnesses In Driver's Kick  |
| POWER DOOR UNLOCK                              | PINK/GREEN                                       | Panel Running To Rear Of Vehicle             |
| Power door locks are negative trigger on vehic | es with OEM keyless entry, 5-wire reverse polari | ty on vehicles without OEM keyless entry.    |
| PARKING LIGHTS (+)                             | BROWN                                            | In Larger Of Two Harnesses In Driver's Kick  |
|                                                |                                                  | Panel Running To Rear Of Vehicle             |
| DOOR TRIGGER (+)                               | BLACK/BLUE                                       | In Larger Of Two Harnesses In Driver's Kick  |
|                                                |                                                  | Panel Or Behind Dimmer Switch                |
| DOME SUPERVISION                               | USE DOOR TRIGGER                                 |                                              |
| TRUNK RELEASE (+)                              | GRAY/RED                                         | Trunk Release Switch                         |
| TACHOMETER                                     | TAN/YELLOW                                       | Ignition Coil Or Behind Instrument Cluster   |
| BRAKE WIRE (+)                                 | RED/LT. GREEN                                    | In Smaller Of Two Harnesses In Driver's Kick |
|                                                |                                                  | Panel Running To Rear Of Vehicle             |
| HORN TRIGGER (-)                               | YELLOW/LT. GREEN                                 | In Gray Connector Right Of Steering Column   |
| LEFT FRONT WINDOW UP                           | YELLOW                                           | At Driver Window Motor Inside Door           |
| LEFT FRONT WINDOW DOWN                         | RED                                              |                                              |
| RIGHT FRONT WINDOW UP                          | YELLOW/BLACK                                     | Harness In Driver's Kick From Driver Door    |
| RIGHT FRONT WINDOW DOWN                        | RED/BLACK                                        |                                              |
| LEFT REAR WINDOW UP                            | YELLOW/BLUE                                      |                                              |
| LEFT REAR WINDOW DOWN                          | RED/BLUE                                         |                                              |
| RIGHT REAR WINDOW UP                           | YELLOW/BLACK                                     |                                              |
| RIGHT REAR WINDOW DOWN                         | RED/BLACK                                        |                                              |

| WIRING INFORMATION 1993 Ford Taurus |
|-------------------------------------|
|-------------------------------------|

| WIRE                                           | WIRE COLOR                                       | WIRE LOCATION                                                                    |
|------------------------------------------------|--------------------------------------------------|----------------------------------------------------------------------------------|
| 12V CONSTANT                                   | YELLOW                                           | Ignition Harness                                                                 |
| STARTER                                        | WHITE/PINK                                       | Ignition Harness                                                                 |
| IGNITION                                       | RED/LT. GREEN                                    | Ignition Harness                                                                 |
| ACCESSORY                                      | GRAY/YELLOW                                      | Ignition Harness                                                                 |
| SECOND ACCESSORY                               | BLACK/GREEN                                      | Ignition Harness                                                                 |
| POWER DOOR LOCK                                | PINK/YELLOW                                      | In Larger Of Two Harnesses In Driver's Kick                                      |
| POWER DOOR UNLOCK                              | PINK/GREEN                                       | Panel Running To Rear Of Vehicle                                                 |
| Power door locks are negative trigger on vehic | es with OEM keyless entry, 5-wire reverse polari | ty on vehicles without OEM keyless entry.                                        |
| PARKING LIGHTS (+)                             | BROWN                                            | In Larger Of Two Harnesses In Driver's Kick<br>Panel Running To Rear Of Vehicle  |
| DOOR TRIGGER (+)                               | BLACK/BLUE                                       | In Larger Of Two Harnesses In Driver's Kick<br>Panel Or Behind Dimmer Switch     |
| DOME SUPERVISION                               | USE DOOR TRIGGER                                 | ·                                                                                |
| TRUNK RELEASE (+)                              | GRAY/RED                                         | Trunk Release Switch                                                             |
| TACHOMETER                                     | TAN/YELLOW                                       | Ignition Coil Or Behind Instrument Cluster                                       |
| BRAKE WIRE (+)                                 | RED/LT. GREEN                                    | In Smaller Of Two Harnesses In Driver's Kick<br>Panel Running To Rear Of Vehicle |
| HORN TRIGGER (-)                               | YELLOW/LT. GREEN                                 | In Gray Connector Right Of Steering Column                                       |
| LEFT FRONT WINDOW UP                           | YELLOW                                           | At Driver Window Motor Inside Door                                               |
| LEFT FRONT WINDOW DOWN                         | RED                                              |                                                                                  |
| RIGHT FRONT WINDOW UP                          | YELLOW/BLACK                                     | Harness In Driver's Kick From Driver Door                                        |
| RIGHT FRONT WINDOW DOWN                        | RED/BLACK                                        |                                                                                  |
| LEFT REAR WINDOW UP                            | YELLOW/BLUE                                      |                                                                                  |
| LEFT REAR WINDOW DOWN                          | RED/BLUE                                         |                                                                                  |
| RIGHT REAR WINDOW UP                           | YELLOW/BLACK                                     |                                                                                  |
| RIGHT REAR WINDOW DOWN                         | RED/BLACK                                        |                                                                                  |

| WIRING INFORMATION 1994 Ford Taurus |
|-------------------------------------|
|-------------------------------------|

| WIRE                                           | WIRE COLOR                                       | WIRE LOCATION                                |
|------------------------------------------------|--------------------------------------------------|----------------------------------------------|
| 12V CONSTANT                                   | YELLOW                                           | Ignition Harness                             |
| STARTER                                        | WHITE/PINK                                       | Ignition Harness                             |
| IGNITION                                       | RED/LT. GREEN                                    | Ignition Harness                             |
| ACCESSORY                                      | GRAY/YELLOW                                      | Ignition Harness                             |
| SECOND ACCESSORY                               | BLACK/GREEN                                      | Ignition Harness                             |
| POWER DOOR LOCK                                | PINK/YELLOW                                      | In Larger Of Two Harnesses In Driver's Kick  |
| POWER DOOR UNLOCK                              | PINK/GREEN                                       | Panel Running To Rear Of Vehicle             |
| Power door locks are negative trigger on vehic | es with OEM keyless entry, 5-wire reverse polari | ty on vehicles without OEM keyless entry.    |
| PARKING LIGHTS (+)                             | BROWN                                            | In Larger Of Two Harnesses In Driver's Kick  |
|                                                |                                                  | Panel Running To Rear Of Vehicle             |
| DOOR TRIGGER (+)                               | BLACK/BLUE                                       | In Larger Of Two Harnesses In Driver's Kick  |
|                                                |                                                  | Panel Or Behind Dimmer Switch                |
| DOME SUPERVISION                               | USE DOOR TRIGGER                                 |                                              |
| TRUNK RELEASE (+)                              | GRAY/RED                                         | Trunk Release Switch                         |
| TACHOMETER                                     | TAN/YELLOW                                       | Ignition Coil Or Behind Instrument Cluster   |
| BRAKE WIRE (+)                                 | RED/LT. GREEN                                    | In Smaller Of Two Harnesses In Driver's Kick |
|                                                |                                                  | Panel Running To Rear Of Vehicle             |
| HORN TRIGGER (-)                               | YELLOW/LT. GREEN                                 | In Gray Connector Right Of Steering Column   |
| LEFT FRONT WINDOW UP                           | YELLOW                                           | At Driver Window Motor Inside Door           |
| LEFT FRONT WINDOW DOWN                         | RED                                              |                                              |
| RIGHT FRONT WINDOW UP                          | YELLOW/BLACK                                     | Harness In Driver's Kick From Driver Door    |
| RIGHT FRONT WINDOW DOWN                        | RED/BLACK                                        |                                              |
| LEFT REAR WINDOW UP                            | YELLOW/BLUE                                      |                                              |
| LEFT REAR WINDOW DOWN                          | RED/BLUE                                         |                                              |
| RIGHT REAR WINDOW UP                           | YELLOW/BLACK                                     |                                              |
| RIGHT REAR WINDOW DOWN                         | RED/BLACK                                        |                                              |

| WIRING INFORMATION 1995 Ford Taurus |
|-------------------------------------|
|-------------------------------------|

|                                                  | WIRE LOCATION                                                                                                                                                                                                                                                                                                     |
|--------------------------------------------------|-------------------------------------------------------------------------------------------------------------------------------------------------------------------------------------------------------------------------------------------------------------------------------------------------------------------|
|                                                  | Ignition Harness                                                                                                                                                                                                                                                                                                  |
| WHITE/PINK                                       | Ignition Harness                                                                                                                                                                                                                                                                                                  |
| RED/LT. GREEN                                    | Ignition Harness                                                                                                                                                                                                                                                                                                  |
| GRAY/YELLOW                                      | Ignition Harness                                                                                                                                                                                                                                                                                                  |
| BLACK/GREEN                                      | Ignition Harness                                                                                                                                                                                                                                                                                                  |
| PINK/YELLOW                                      | In Larger Of Two Harnesses In Driver's Kick                                                                                                                                                                                                                                                                       |
| PINK/GREEN                                       | Panel Running To Rear Of Vehicle                                                                                                                                                                                                                                                                                  |
| es with OEM keyless entry, 5-wire reverse polari | ty on vehicles without OEM keyless entry.                                                                                                                                                                                                                                                                         |
| BROWN                                            | In Larger Of Two Harnesses In Driver's Kick                                                                                                                                                                                                                                                                       |
|                                                  | Panel Running To Rear Of Vehicle                                                                                                                                                                                                                                                                                  |
| BLACK/BLUE                                       | In Larger Of Two Harnesses In Driver's Kick                                                                                                                                                                                                                                                                       |
|                                                  | Panel Or Behind Dimmer Switch                                                                                                                                                                                                                                                                                     |
| USE DOOR TRIGGER                                 |                                                                                                                                                                                                                                                                                                                   |
| GRAY/RED                                         | Trunk Release Switch                                                                                                                                                                                                                                                                                              |
| TAN/YELLOW                                       | Ignition Coil Or Behind Instrument Cluster                                                                                                                                                                                                                                                                        |
| RED/LT. GREEN                                    | In Smaller Of Two Harnesses In Driver's Kick                                                                                                                                                                                                                                                                      |
|                                                  | Panel Running To Rear Of Vehicle                                                                                                                                                                                                                                                                                  |
| YELLOW/LT. GREEN                                 | In Gray Connector Right Of Steering Column                                                                                                                                                                                                                                                                        |
| YELLOW                                           | At Driver Window Motor Inside Door                                                                                                                                                                                                                                                                                |
| RED                                              |                                                                                                                                                                                                                                                                                                                   |
| YELLOW/BLACK                                     | Harness In Driver's Kick From Driver Door                                                                                                                                                                                                                                                                         |
| RED/BLACK                                        |                                                                                                                                                                                                                                                                                                                   |
| YELLOW/BLUE                                      |                                                                                                                                                                                                                                                                                                                   |
| RED/BLUE                                         |                                                                                                                                                                                                                                                                                                                   |
| YELLOW/BLACK                                     |                                                                                                                                                                                                                                                                                                                   |
| RED/BLACK                                        |                                                                                                                                                                                                                                                                                                                   |
|                                                  | GRAY/YELLOW<br>BLACK/GREEN<br>PINK/YELLOW<br>PINK/GREEN<br>es with OEM keyless entry, 5-wire reverse polari<br>BROWN<br>BLACK/BLUE<br>USE DOOR TRIGGER<br>GRAY/RED<br>TAN/YELLOW<br>RED/LT. GREEN<br>YELLOW/LT. GREEN<br>YELLOW/LT. GREEN<br>YELLOW/BLACK<br>RED/BLACK<br>YELLOW/BLUE<br>RED/BLUE<br>YELLOW/BLACK |