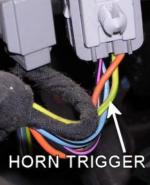

WIRING INFORMATION 1996 Ford Taurus

| WIRE                                    | WIRE COLOR                                   | WIRE LOCATION                             |
|-----------------------------------------|----------------------------------------------|-------------------------------------------|
| 12V CONSTANT                            | LT.GREEN/PURPLE or YELLOW                    | Ignition Harness                          |
| STARTER                                 | RED/LT. BLUE                                 | Ignition Harness                          |
| IGNITION                                | RED/LT. GREEN                                | Ignition Harness                          |
| ACCESSORY                               | GRY/YEL & RED/BLK                            | Ignition Harness                          |
| SECOND ACCESSORY                        | BLACK/LT GREEN                               | Ignition Harness                          |
| POWER DOOR LOCK (-)                     | PINK/YELLOW                                  | Left Connector Below Fuse Box Under Dash  |
| POWER DOOR UNLOCK (-)                   | PINK/GREEN                                   | Left Connector Below Fuse Box Under Dash  |
| PARKING LIGHTS (+)                      | BROWN                                        | Headlight Switch                          |
| DOOR TRIGGER (-)                        | GREEN/ORANGE                                 | Headlight Switch                          |
| TRUNK TRIGGER (-)                       | BLACK/PINK                                   | Light In Trunk                            |
| TRNK/HTCH RELEASE                       | PINK/YELLOW (-) or                           | At Trunk Release Switch                   |
|                                         | GRAY/RED (+)                                 |                                           |
| FACTORY ALARM ARM                       | Arms with Lock                               |                                           |
| FACTORY ALARM DISARM (-)                | PINK/WHITE                                   | Harness In Driver's Kick Panel Or Harness |
|                                         |                                              | Coming Into Vehicle From Driver's Door    |
| TACHOMETER WIRE                         | YELLOW/WHITE                                 | Ignition Coil Behind Air Intake Manifold  |
| BRAKE WIRE (+)                          | RED/LT. GREEN                                | Brake Switch                              |
| HORN TRIGGER (-)                        | PURPLE/ORANGE DOTS                           | Gray Connector Right Of Column            |
| LEFT FRONT WINDOW UP                    | BLACK/WHITE                                  | At Driver Window Motor Inside Door        |
| LEFT FRONT WINDOW DOWN                  | TAN/BLUE                                     | At Driver Window Motor Inside Door        |
| RIGHT FRONT WINDOW UP                   | WHITE/YELLOW                                 | Harness In Driver's Kick From Driver Door |
| RIGHT FRONT WINDOW DOWN                 | TAN/BLUE                                     | Harness In Driver's Kick From Driver Door |
| LEFT REAR WINDOW UP                     | YELLOW/BLUE                                  | Harness In Driver's Kick From Driver Door |
| LEFT REAR WINDOW DOWN                   | GRAY/ORANGE                                  | Harness In Driver's Kick From Driver Door |
| RIGHT REAR WINDOW UP                    | YELLOW/BLACK                                 | Harness In Driver's Kick From Driver Door |
| RIGHT REAR WINDOW DOWN                  | RED/BLACK                                    | Harness In Driver's Kick From Driver Door |
| This vehicle may be equipped with PATS. | This must be bypassed when installing a remo | ote start system.                         |

WIRING INFORMATION 1997 Ford Taurus

| WIRE                                    | WIRE COLOR                                   | WIRE LOCATION                             |
|-----------------------------------------|----------------------------------------------|-------------------------------------------|
| 12V CONSTANT                            | LT.GREEN/PURPLE or YELLOW                    | Ignition Harness                          |
| STARTER                                 | RED/LT. BLUE                                 | Ignition Harness                          |
| IGNITION                                | RED/LT. GREEN                                | Ignition Harness                          |
| ACCESSORY                               | GRY/YEL & RED/BLK                            | Ignition Harness                          |
| SECOND ACCESSORY                        | BLACK/LT GREEN                               | Ignition Harness                          |
| POWER DOOR LOCK (-)                     | PINK/YELLOW                                  | Left Connector Below Fuse Box Under Dash  |
| POWER DOOR UNLOCK (-)                   | PINK/GREEN                                   | Left Connector Below Fuse Box Under Dash  |
| PARKING LIGHTS (+)                      | BROWN                                        | Headlight Switch                          |
| DOOR TRIGGER (-)                        | GREEN/ORANGE                                 | Headlight Switch                          |
| TRUNK TRIGGER (-)                       | BLACK/PINK                                   | Light In Trunk                            |
| TRNK/HTCH RELEASE                       | PINK/YELLOW (-) or                           | At Trunk Release Switch                   |
|                                         | GRAY/RED (+)                                 |                                           |
| FACTORY ALARM ARM                       | Arms with Lock                               |                                           |
| FACTORY ALARM DISARM (-)                | PINK/WHITE                                   | Harness In Driver's Kick Panel Or Harness |
|                                         |                                              | Coming Into Vehicle From Driver's Door    |
| TACHOMETER WIRE                         | YELLOW/WHITE                                 | Ignition Coil Behind Air Intake Manifold  |
| BRAKE WIRE (+)                          | RED/LT. GREEN                                | Brake Switch                              |
| HORN TRIGGER (-)                        | PURPLE/ORANGE DOTS                           | Gray Connector Right Of Column            |
| LEFT FRONT WINDOW UP                    | BLACK/WHITE                                  | At Driver Window Motor Inside Door        |
| LEFT FRONT WINDOW DOWN                  | TAN/BLUE                                     | At Driver Window Motor Inside Door        |
| RIGHT FRONT WINDOW UP                   | WHITE/YELLOW                                 | Harness In Driver's Kick From Driver Door |
| RIGHT FRONT WINDOW DOWN                 | TAN/BLUE                                     | Harness In Driver's Kick From Driver Door |
| LEFT REAR WINDOW UP                     | YELLOW/BLUE                                  | Harness In Driver's Kick From Driver Door |
| LEFT REAR WINDOW DOWN                   | GRAY/ORANGE                                  | Harness In Driver's Kick From Driver Door |
| RIGHT REAR WINDOW UP                    | YELLOW/BLACK                                 | Harness In Driver's Kick From Driver Door |
| RIGHT REAR WINDOW DOWN                  | RED/BLACK                                    | Harness In Driver's Kick From Driver Door |
| This vehicle may be equipped with PATS. | This must be bypassed when installing a remo | ote start system.                         |

WIRING INFORMATION 1998 Ford Taurus

| WIRE                                    | WIRE COLOR                                   | WIRE LOCATION                             |
|-----------------------------------------|----------------------------------------------|-------------------------------------------|
| 12V CONSTANT                            | LT.GREEN/PURPLE or YELLOW                    | Ignition Harness                          |
| STARTER                                 | RED/LT. BLUE                                 | Ignition Harness                          |
| IGNITION                                | RED/LT. GREEN                                | Ignition Harness                          |
| ACCESSORY                               | GRY/YEL & RED/BLK                            | Ignition Harness                          |
| SECOND ACCESSORY                        | BLACK/LT GREEN                               | Ignition Harness                          |
| POWER DOOR LOCK (-)                     | PINK/YELLOW                                  | Left Connector Below Fuse Box Under Dash  |
| POWER DOOR UNLOCK (-)                   | PINK/GREEN                                   | Left Connector Below Fuse Box Under Dash  |
| PARKING LIGHTS (+)                      | BROWN                                        | Headlight Switch                          |
| DOOR TRIGGER (-)                        | GREEN/ORANGE                                 | Headlight Switch                          |
| TRUNK TRIGGER (-)                       | BLACK/PINK                                   | Light In Trunk                            |
| TRNK/HTCH RELEASE                       | PINK/YELLOW (-) or                           | At Trunk Release Switch                   |
|                                         | GRAY/RED (+)                                 |                                           |
| FACTORY ALARM ARM                       | Arms with Lock                               |                                           |
| FACTORY ALARM DISARM (-)                | PINK/WHITE                                   | Harness In Driver's Kick Panel Or Harness |
|                                         |                                              | Coming Into Vehicle From Driver's Door    |
| TACHOMETER WIRE                         | YELLOW/WHITE                                 | Ignition Coil Behind Air Intake Manifold  |
| BRAKE WIRE (+)                          | RED/LT. GREEN                                | Brake Switch                              |
| HORN TRIGGER (-)                        | PURPLE/ORANGE DOTS                           | Gray Connector Right Of Column            |
| LEFT FRONT WINDOW UP                    | BLACK/WHITE                                  | At Driver Window Motor Inside Door        |
| LEFT FRONT WINDOW DOWN                  | TAN/BLUE                                     | At Driver Window Motor Inside Door        |
| RIGHT FRONT WINDOW UP                   | WHITE/YELLOW                                 | Harness In Driver's Kick From Driver Door |
| RIGHT FRONT WINDOW DOWN                 | TAN/BLUE                                     | Harness In Driver's Kick From Driver Door |
| LEFT REAR WINDOW UP                     | YELLOW/BLUE                                  | Harness In Driver's Kick From Driver Door |
| LEFT REAR WINDOW DOWN                   | GRAY/ORANGE                                  | Harness In Driver's Kick From Driver Door |
| RIGHT REAR WINDOW UP                    | YELLOW/BLACK                                 | Harness In Driver's Kick From Driver Door |
| RIGHT REAR WINDOW DOWN                  | RED/BLACK                                    | Harness In Driver's Kick From Driver Door |
| This vehicle may be equipped with PATS. | This must be bypassed when installing a remo | te start system.                          |

WIRING INFORMATION 1999 Ford Taurus

| WIRE                                      | WIRE COLOR                                   | WIRE LOCATION                             |
|-------------------------------------------|----------------------------------------------|-------------------------------------------|
| 12V CONSTANT                              | LT.GREEN/PURPLE or YELLOW                    | Ignition Harness                          |
| STARTER                                   | RED/LT. BLUE                                 | Ignition Harness                          |
| IGNITION                                  | RED/LT. GREEN                                | Ignition Harness                          |
| ACCESSORY                                 | GRY/YEL & RED/BLK                            | Ignition Harness                          |
|                                           |                                              |                                           |
| SECOND ACCESSORY                          | BLACK/LT GREEN                               | Ignition Harness                          |
| POWER DOOR LOCK (-)                       | PINK/YELLOW                                  | Left Connector Below Fuse Box Under Dash  |
| POWER DOOR UNLOCK (-)                     | PINK/GREEN                                   | Left Connector Below Fuse Box Under Dash  |
| PARKING LIGHTS (+)                        | BROWN                                        | Headlight Switch                          |
| DOOR TRIGGER (-)                          | GREEN/ORANGE                                 | Headlight Switch                          |
| TRUNK TRIGGER (-)                         | BLACK/PINK                                   | Light In Trunk                            |
| TRNK/HTCH RELEASE                         | PINK/YELLOW (-) or                           | At Trunk Release Switch                   |
|                                           | GRAY/RED (+)                                 |                                           |
| FACTORY ALARM ARM                         | Arms with Lock                               |                                           |
| FACTORY ALARM DISARM (-)                  | PINK/WHITE                                   | Harness In Driver's Kick Panel Or Harness |
|                                           |                                              | Coming Into Vehicle From Driver's Door    |
| TACHOMETER WIRE                           | YELLOW/WHITE                                 | Ignition Coil Behind Air Intake Manifold  |
| BRAKE WIRE (+)                            | RED/LT. GREEN                                | Brake Switch                              |
| HORN TRIGGER (-)                          | PURPLE/ORANGE DOTS                           | Gray Connector Right Of Column            |
| LEFT FRONT WINDOW UP                      | BLACK/WHITE                                  | At Driver Window Motor Inside Door        |
| LEFT FRONT WINDOW DOWN                    | TAN/BLUE                                     | At Driver Window Motor Inside Door        |
| RIGHT FRONT WINDOW UP                     | WHITE/YELLOW                                 | Harness In Driver's Kick From Driver Door |
| RIGHT FRONT WINDOW DOWN                   | TAN/BLUE                                     | Harness In Driver's Kick From Driver Door |
| LEFT REAR WINDOW UP                       | YELLOW/BLUE                                  | Harness In Driver's Kick From Driver Door |
| LEFT REAR WINDOW DOWN                     | GRAY/ORANGE                                  | Harness In Driver's Kick From Driver Door |
| RIGHT REAR WINDOW UP                      | YELLOW/BLACK                                 | Harness In Driver's Kick From Driver Door |
| RIGHT REAR WINDOW DOWN                    | RED/BLACK                                    | Harness In Driver's Kick From Driver Door |
| This vehicle may be equipped with PATS. 1 | This must be bypassed when installing a remo | te start system                           |

| WIRING INFORMATION: 2000 Ford Taurus          |                                                   |                                                  |
|-----------------------------------------------|---------------------------------------------------|--------------------------------------------------|
| WIRE                                          | WIRE COLOR                                        | WIRE LOCATION                                    |
| 12V                                           | LT. GREEN/PURPLE                                  | Ignition Harness                                 |
| STARTER                                       | RED/LT. BLUE                                      | Ignition Harness                                 |
| IGNITION                                      | RED/LT. GREEN                                     | Ignition Harness                                 |
| ACCESSORY                                     | GRAY/YELLOW                                       | Ignition Harness                                 |
| SECOND ACCESSORY                              | BLACK/LT. GREEN                                   | Ignition Harness                                 |
| POWER DOOR LOCK (-)                           | PINK/YELLOW                                       | Module Left Of Steering Column                   |
| POWER UNLOCK (-)                              | PINK/ LT. GREEN                                   | Module Left Of Steering Column                   |
| PARKING LIGHTS (+)                            | BROWN                                             | Headlight Switch                                 |
| DOOR TRIGGER (-)                              | BLACK/ORANGE                                      | Module Left Steering Column- Must Cut The        |
|                                               |                                                   | Wire And Install A Diode Inline To Avoid         |
|                                               |                                                   | Falsing Problems.                                |
| Can also use individual negative door trigger | wires. They are: YELLOW/BLACK (left front doo     | r), GRAY/RED (right front door),                 |
| LT.GREEN/YELLOW (left rear door), and PIN     |                                                   |                                                  |
| DOME SUPERVISION                              | BLACK/LT. BLUE                                    | Harness On Top Of Fuse Box                       |
| TRUNK TRIGGER (-)                             | BLACK/PINK (sedans)                               | Trunk Trigger Wire Is Found At Light In Trunk    |
|                                               | WHITE/PURPLE (wagons)                             | For Sedans And At Module To The Left Of The      |
|                                               |                                                   | Steering Column For Wagons.                      |
| HOOD PIN (-)                                  | TAN/LT. GREEN                                     | Module Left Of Steering Column                   |
| TRUNK RELEASE                                 | PURPLE/YELLOW (-)                                 | Use PURPLE/YELLOW For Vehicles With              |
|                                               | GRAY/RED (+)                                      | OEM Keyless And GRAY/RED For Vehicles            |
|                                               | YELLOW/LT.GREEN (-)                               | Without OEM Keyless And                          |
|                                               |                                                   | YELLOW/LT.GREEN To Unlock Only The               |
|                                               |                                                   | Rear Hatch For Wagons                            |
| FACTRY ALARM DISARM (-)                       | PINK/WHITE                                        | Module Left Of Steering Column                   |
| TACHOMETER WIRE                               | TAN/YELLOW                                        | Module On Passenger Side Of Inner Fender<br>Well |
| BRAKE WIRE (+)                                | RED/LT. GREEN                                     | Harness In Driver's Kick Panel Or Brake Pedal    |
|                                               |                                                   | Switch                                           |
| HORN TRIGGER (-)                              | PURPLE OR BLUE                                    | Harness At Steering Column                       |
| LEFT FRONT WINDOW UP                          | WHITE/BLACK                                       | At Driver Window Motor Inside Door               |
| LEFT FRONT WINDOW DOWN                        | ORANGE/WHITE                                      | At Driver Window Motor Inside Door               |
| RIGHT FRONT WINDOW UP                         | WHITE/YELLOW                                      | Harness In Driver's Kick From Driver Door        |
| RIGHT FRONT WINDOW DOWN                       | YELLOW/RED                                        | Harness In Driver's Kick From Driver Door        |
| LEFT REAR WINDOW UP                           | YELLOW/BLUE                                       | Harness In Driver's Kick From Driver Door        |
| LEFT REAR WINDOW DOWN                         | GRAY/ORANGE                                       | Harness In Driver's Kick From Driver Door        |
| RIGHT REAR WINDOW UP                          | YELLOW/BLACK                                      | Harness In Driver's Kick From Driver Door        |
| RIGHT REAR WINDOW DOWN                        | RED/BLACK                                         | Harness In Driver's Kick From Driver Door        |
| This vehicle may be equipped with PATS. The   | nis must be bypassed when installing a remote sta | rt system.                                       |