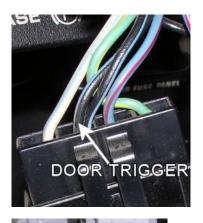

WIRING INFORMATION 1996 Ford Taurus

| WIRE                                    | WIRE COLOR                                   | WIRE LOCATION                             |
|-----------------------------------------|----------------------------------------------|-------------------------------------------|
| 12V CONSTANT                            | LT.GREEN/PURPLE or YELLOW                    | Ignition Harness                          |
| STARTER                                 | RED/LT. BLUE                                 | Ignition Harness                          |
| IGNITION                                | RED/LT. GREEN                                | Ignition Harness                          |
| ACCESSORY                               | GRY/YEL & RED/BLK                            | Ignition Harness                          |
| SECOND ACCESSORY                        | BLACK/LT GREEN                               | Ignition Harness                          |
| POWER DOOR LOCK (-)                     | PINK/YELLOW                                  | Left Connector Below Fuse Box Under Dash  |
| POWER DOOR UNLOCK (-)                   | PINK/GREEN                                   | Left Connector Below Fuse Box Under Dash  |
| PARKING LIGHTS (+)                      | BROWN                                        | Headlight Switch                          |
| DOOR TRIGGER (-)                        | GREEN/ORANGE                                 | Headlight Switch                          |
| TRUNK TRIGGER (-)                       | BLACK/PINK                                   | Light In Trunk                            |
| TRNK/HTCH RELEASE                       | PINK/YELLOW (-) or                           | At Trunk Release Switch                   |
|                                         | GRAY/RED (+)                                 |                                           |
| FACTORY ALARM ARM                       | Arms with Lock                               |                                           |
| FACTORY ALARM DISARM (-)                | PINK/WHITE                                   | Harness In Driver's Kick Panel Or Harness |
|                                         |                                              | Coming Into Vehicle From Driver's Door    |
| TACHOMETER WIRE                         | YELLOW/WHITE                                 | Ignition Coil Behind Air Intake Manifold  |
| BRAKE WIRE (+)                          | RED/LT. GREEN                                | Brake Switch                              |
| HORN TRIGGER (-)                        | PURPLE/ORANGE DOTS                           | Gray Connector Right Of Column            |
| LEFT FRONT WINDOW UP                    | BLACK/WHITE                                  | At Driver Window Motor Inside Door        |
| LEFT FRONT WINDOW DOWN                  | TAN/BLUE                                     | At Driver Window Motor Inside Door        |
| RIGHT FRONT WINDOW UP                   | WHITE/YELLOW                                 | Harness In Driver's Kick From Driver Door |
| RIGHT FRONT WINDOW DOWN                 | TAN/BLUE                                     | Harness In Driver's Kick From Driver Door |
| LEFT REAR WINDOW UP                     | YELLOW/BLUE                                  | Harness In Driver's Kick From Driver Door |
| LEFT REAR WINDOW DOWN                   | GRAY/ORANGE                                  | Harness In Driver's Kick From Driver Door |
| RIGHT REAR WINDOW UP                    | YELLOW/BLACK                                 | Harness In Driver's Kick From Driver Door |
| RIGHT REAR WINDOW DOWN                  | RED/BLACK                                    | Harness In Driver's Kick From Driver Door |
| This vehicle may be equipped with PATS. | This must be bypassed when installing a remo | ote start system.                         |

WIRING INFORMATION 1997 Ford Taurus

| WIRE                                    | WIRE COLOR                                   | WIRE LOCATION                             |
|-----------------------------------------|----------------------------------------------|-------------------------------------------|
| 12V CONSTANT                            | LT.GREEN/PURPLE or YELLOW                    | Ignition Harness                          |
| STARTER                                 | RED/LT. BLUE                                 | Ignition Harness                          |
| IGNITION                                | RED/LT. GREEN                                | Ignition Harness                          |
| ACCESSORY                               | GRY/YEL & RED/BLK                            | Ignition Harness                          |
| SECOND ACCESSORY                        | BLACK/LT GREEN                               | Ignition Harness                          |
| POWER DOOR LOCK (-)                     | PINK/YELLOW                                  | Left Connector Below Fuse Box Under Dash  |
| POWER DOOR UNLOCK (-)                   | PINK/GREEN                                   | Left Connector Below Fuse Box Under Dash  |
| PARKING LIGHTS (+)                      | BROWN                                        | Headlight Switch                          |
| DOOR TRIGGER (-)                        | GREEN/ORANGE                                 | Headlight Switch                          |
| TRUNK TRIGGER (-)                       | BLACK/PINK                                   | Light In Trunk                            |
| TRNK/HTCH RELEASE                       | PINK/YELLOW (-) or                           | At Trunk Release Switch                   |
|                                         | GRAY/RED (+)                                 |                                           |
| FACTORY ALARM ARM                       | Arms with Lock                               |                                           |
| FACTORY ALARM DISARM (-)                | PINK/WHITE                                   | Harness In Driver's Kick Panel Or Harness |
|                                         |                                              | Coming Into Vehicle From Driver's Door    |
| TACHOMETER WIRE                         | YELLOW/WHITE                                 | Ignition Coil Behind Air Intake Manifold  |
| BRAKE WIRE (+)                          | RED/LT. GREEN                                | Brake Switch                              |
| HORN TRIGGER (-)                        | PURPLE/ORANGE DOTS                           | Gray Connector Right Of Column            |
| LEFT FRONT WINDOW UP                    | BLACK/WHITE                                  | At Driver Window Motor Inside Door        |
| LEFT FRONT WINDOW DOWN                  | TAN/BLUE                                     | At Driver Window Motor Inside Door        |
| RIGHT FRONT WINDOW UP                   | WHITE/YELLOW                                 | Harness In Driver's Kick From Driver Door |
| RIGHT FRONT WINDOW DOWN                 | TAN/BLUE                                     | Harness In Driver's Kick From Driver Door |
| LEFT REAR WINDOW UP                     | YELLOW/BLUE                                  | Harness In Driver's Kick From Driver Door |
| LEFT REAR WINDOW DOWN                   | GRAY/ORANGE                                  | Harness In Driver's Kick From Driver Door |
| RIGHT REAR WINDOW UP                    | YELLOW/BLACK                                 | Harness In Driver's Kick From Driver Door |
| RIGHT REAR WINDOW DOWN                  | RED/BLACK                                    | Harness In Driver's Kick From Driver Door |
| This vehicle may be equipped with PATS. | This must be bypassed when installing a remo | ote start system.                         |

WIRING INFORMATION 1998 Ford Taurus

| WIRE                                    | WIRE COLOR                                   | WIRE LOCATION                             |
|-----------------------------------------|----------------------------------------------|-------------------------------------------|
| 12V CONSTANT                            | LT.GREEN/PURPLE or YELLOW                    | Ignition Harness                          |
| STARTER                                 | RED/LT. BLUE                                 | Ignition Harness                          |
| IGNITION                                | RED/LT. GREEN                                | Ignition Harness                          |
| ACCESSORY                               | GRY/YEL & RED/BLK                            | Ignition Harness                          |
| SECOND ACCESSORY                        | BLACK/LT GREEN                               | Ignition Harness                          |
| POWER DOOR LOCK (-)                     | PINK/YELLOW                                  | Left Connector Below Fuse Box Under Dash  |
| POWER DOOR UNLOCK (-)                   | PINK/GREEN                                   | Left Connector Below Fuse Box Under Dash  |
| PARKING LIGHTS (+)                      | BROWN                                        | Headlight Switch                          |
| DOOR TRIGGER (-)                        | GREEN/ORANGE                                 | Headlight Switch                          |
| TRUNK TRIGGER (-)                       | BLACK/PINK                                   | Light In Trunk                            |
| TRNK/HTCH RELEASE                       | PINK/YELLOW (-) or                           | At Trunk Release Switch                   |
|                                         | GRAY/RED (+)                                 |                                           |
| FACTORY ALARM ARM                       | Arms with Lock                               |                                           |
| FACTORY ALARM DISARM (-)                | PINK/WHITE                                   | Harness In Driver's Kick Panel Or Harness |
|                                         |                                              | Coming Into Vehicle From Driver's Door    |
| TACHOMETER WIRE                         | YELLOW/WHITE                                 | Ignition Coil Behind Air Intake Manifold  |
| BRAKE WIRE (+)                          | RED/LT. GREEN                                | Brake Switch                              |
| HORN TRIGGER (-)                        | PURPLE/ORANGE DOTS                           | Gray Connector Right Of Column            |
| LEFT FRONT WINDOW UP                    | BLACK/WHITE                                  | At Driver Window Motor Inside Door        |
| LEFT FRONT WINDOW DOWN                  | TAN/BLUE                                     | At Driver Window Motor Inside Door        |
| RIGHT FRONT WINDOW UP                   | WHITE/YELLOW                                 | Harness In Driver's Kick From Driver Door |
| RIGHT FRONT WINDOW DOWN                 | TAN/BLUE                                     | Harness In Driver's Kick From Driver Door |
| LEFT REAR WINDOW UP                     | YELLOW/BLUE                                  | Harness In Driver's Kick From Driver Door |
| LEFT REAR WINDOW DOWN                   | GRAY/ORANGE                                  | Harness In Driver's Kick From Driver Door |
| RIGHT REAR WINDOW UP                    | YELLOW/BLACK                                 | Harness In Driver's Kick From Driver Door |
| RIGHT REAR WINDOW DOWN                  | RED/BLACK                                    | Harness In Driver's Kick From Driver Door |
| This vehicle may be equipped with PATS. | This must be bypassed when installing a remo | te start system.                          |

WIRING INFORMATION 1999 Ford Taurus

| WIRE                                      | WIRE COLOR                                   | WIRE LOCATION                             |
|-------------------------------------------|----------------------------------------------|-------------------------------------------|
| 12V CONSTANT                              | LT.GREEN/PURPLE or YELLOW                    | Ignition Harness                          |
| STARTER                                   | RED/LT. BLUE                                 | Ignition Harness                          |
| IGNITION                                  | RED/LT. GREEN                                | Ignition Harness                          |
| ACCESSORY                                 | GRY/YEL & RED/BLK                            | Ignition Harness                          |
|                                           |                                              |                                           |
| SECOND ACCESSORY                          | BLACK/LT GREEN                               | Ignition Harness                          |
| POWER DOOR LOCK (-)                       | PINK/YELLOW                                  | Left Connector Below Fuse Box Under Dash  |
| POWER DOOR UNLOCK (-)                     | PINK/GREEN                                   | Left Connector Below Fuse Box Under Dash  |
| PARKING LIGHTS (+)                        | BROWN                                        | Headlight Switch                          |
| DOOR TRIGGER (-)                          | GREEN/ORANGE                                 | Headlight Switch                          |
| TRUNK TRIGGER (-)                         | BLACK/PINK                                   | Light In Trunk                            |
| TRNK/HTCH RELEASE                         | PINK/YELLOW (-) or                           | At Trunk Release Switch                   |
|                                           | GRAY/RED (+)                                 |                                           |
| FACTORY ALARM ARM                         | Arms with Lock                               |                                           |
| FACTORY ALARM DISARM (-)                  | PINK/WHITE                                   | Harness In Driver's Kick Panel Or Harness |
|                                           |                                              | Coming Into Vehicle From Driver's Door    |
| TACHOMETER WIRE                           | YELLOW/WHITE                                 | Ignition Coil Behind Air Intake Manifold  |
| BRAKE WIRE (+)                            | RED/LT. GREEN                                | Brake Switch                              |
| HORN TRIGGER (-)                          | PURPLE/ORANGE DOTS                           | Gray Connector Right Of Column            |
| LEFT FRONT WINDOW UP                      | BLACK/WHITE                                  | At Driver Window Motor Inside Door        |
| LEFT FRONT WINDOW DOWN                    | TAN/BLUE                                     | At Driver Window Motor Inside Door        |
| RIGHT FRONT WINDOW UP                     | WHITE/YELLOW                                 | Harness In Driver's Kick From Driver Door |
| RIGHT FRONT WINDOW DOWN                   | TAN/BLUE                                     | Harness In Driver's Kick From Driver Door |
| LEFT REAR WINDOW UP                       | YELLOW/BLUE                                  | Harness In Driver's Kick From Driver Door |
| LEFT REAR WINDOW DOWN                     | GRAY/ORANGE                                  | Harness In Driver's Kick From Driver Door |
| RIGHT REAR WINDOW UP                      | YELLOW/BLACK                                 | Harness In Driver's Kick From Driver Door |
| RIGHT REAR WINDOW DOWN                    | RED/BLACK                                    | Harness In Driver's Kick From Driver Door |
| This vehicle may be equipped with PATS. 1 | This must be bypassed when installing a remo | te start system                           |

| WIRING INFORMATION: 2000 Ford Taurus          |                                                   |                                                  |
|-----------------------------------------------|---------------------------------------------------|--------------------------------------------------|
| WIRE                                          | WIRE COLOR                                        | WIRE LOCATION                                    |
| 12V                                           | LT. GREEN/PURPLE                                  | Ignition Harness                                 |
| STARTER                                       | RED/LT. BLUE                                      | Ignition Harness                                 |
| IGNITION                                      | RED/LT. GREEN                                     | Ignition Harness                                 |
| ACCESSORY                                     | GRAY/YELLOW                                       | Ignition Harness                                 |
| SECOND ACCESSORY                              | BLACK/LT. GREEN                                   | Ignition Harness                                 |
| POWER DOOR LOCK (-)                           | PINK/YELLOW                                       | Module Left Of Steering Column                   |
| POWER UNLOCK (-)                              | PINK/ LT. GREEN                                   | Module Left Of Steering Column                   |
| PARKING LIGHTS (+)                            | BROWN                                             | Headlight Switch                                 |
| DOOR TRIGGER (-)                              | BLACK/ORANGE                                      | Module Left Steering Column- Must Cut The        |
|                                               |                                                   | Wire And Install A Diode Inline To Avoid         |
|                                               |                                                   | Falsing Problems.                                |
| Can also use individual negative door trigger | wires. They are: YELLOW/BLACK (left front doo     | r), GRAY/RED (right front door),                 |
| LT.GREEN/YELLOW (left rear door), and PIN     |                                                   |                                                  |
| DOME SUPERVISION                              | BLACK/LT. BLUE                                    | Harness On Top Of Fuse Box                       |
| TRUNK TRIGGER (-)                             | BLACK/PINK (sedans)                               | Trunk Trigger Wire Is Found At Light In Trunk    |
|                                               | WHITE/PURPLE (wagons)                             | For Sedans And At Module To The Left Of The      |
|                                               |                                                   | Steering Column For Wagons.                      |
| HOOD PIN (-)                                  | TAN/LT. GREEN                                     | Module Left Of Steering Column                   |
| TRUNK RELEASE                                 | PURPLE/YELLOW (-)                                 | Use PURPLE/YELLOW For Vehicles With              |
|                                               | GRAY/RED (+)                                      | OEM Keyless And GRAY/RED For Vehicles            |
|                                               | YELLOW/LT.GREEN (-)                               | Without OEM Keyless And                          |
|                                               |                                                   | YELLOW/LT.GREEN To Unlock Only The               |
|                                               |                                                   | Rear Hatch For Wagons                            |
| FACTRY ALARM DISARM (-)                       | PINK/WHITE                                        | Module Left Of Steering Column                   |
| TACHOMETER WIRE                               | TAN/YELLOW                                        | Module On Passenger Side Of Inner Fender<br>Well |
| BRAKE WIRE (+)                                | RED/LT. GREEN                                     | Harness In Driver's Kick Panel Or Brake Pedal    |
|                                               |                                                   | Switch                                           |
| HORN TRIGGER (-)                              | PURPLE OR BLUE                                    | Harness At Steering Column                       |
| LEFT FRONT WINDOW UP                          | WHITE/BLACK                                       | At Driver Window Motor Inside Door               |
| LEFT FRONT WINDOW DOWN                        | ORANGE/WHITE                                      | At Driver Window Motor Inside Door               |
| RIGHT FRONT WINDOW UP                         | WHITE/YELLOW                                      | Harness In Driver's Kick From Driver Door        |
| RIGHT FRONT WINDOW DOWN                       | YELLOW/RED                                        | Harness In Driver's Kick From Driver Door        |
| LEFT REAR WINDOW UP                           | YELLOW/BLUE                                       | Harness In Driver's Kick From Driver Door        |
| LEFT REAR WINDOW DOWN                         | GRAY/ORANGE                                       | Harness In Driver's Kick From Driver Door        |
| RIGHT REAR WINDOW UP                          | YELLOW/BLACK                                      | Harness In Driver's Kick From Driver Door        |
| RIGHT REAR WINDOW DOWN                        | RED/BLACK                                         | Harness In Driver's Kick From Driver Door        |
| This vehicle may be equipped with PATS. The   | nis must be bypassed when installing a remote sta | rt system.                                       |