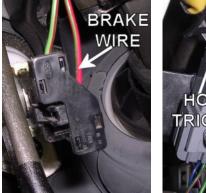

| WIRING INFORMATION: 2000 Ford Taurus          |                                                   |                                                  |
|-----------------------------------------------|---------------------------------------------------|--------------------------------------------------|
| WIRE                                          | WIRE COLOR                                        | WIRE LOCATION                                    |
| 12V                                           | LT. GREEN/PURPLE                                  | Ignition Harness                                 |
| STARTER                                       | RED/LT. BLUE                                      | Ignition Harness                                 |
| IGNITION                                      | RED/LT. GREEN                                     | Ignition Harness                                 |
| ACCESSORY                                     | GRAY/YELLOW                                       | Ignition Harness                                 |
| SECOND ACCESSORY                              | BLACK/LT. GREEN                                   | Ignition Harness                                 |
| POWER DOOR LOCK (-)                           | PINK/YELLOW                                       | Module Left Of Steering Column                   |
| POWER UNLOCK (-)                              | PINK/ LT. GREEN                                   | Module Left Of Steering Column                   |
| PARKING LIGHTS (+)                            | BROWN                                             | Headlight Switch                                 |
| DOOR TRIGGER (-)                              | BLACK/ORANGE                                      | Module Left Steering Column- Must Cut The        |
|                                               |                                                   | Wire And Install A Diode Inline To Avoid         |
|                                               |                                                   | Falsing Problems.                                |
| Can also use individual negative door trigger | wires. They are: YELLOW/BLACK (left front doo     | r), GRAY/RED (right front door),                 |
| LT.GREEN/YELLOW (left rear door), and PIN     |                                                   |                                                  |
| DOME SUPERVISION                              | BLACK/LT. BLUE                                    | Harness On Top Of Fuse Box                       |
| TRUNK TRIGGER (-)                             | BLACK/PINK (sedans)                               | Trunk Trigger Wire Is Found At Light In Trunk    |
|                                               | WHITE/PURPLE (wagons)                             | For Sedans And At Module To The Left Of The      |
|                                               |                                                   | Steering Column For Wagons.                      |
| HOOD PIN (-)                                  | TAN/LT. GREEN                                     | Module Left Of Steering Column                   |
| TRUNK RELEASE                                 | PURPLE/YELLOW (-)                                 | Use PURPLE/YELLOW For Vehicles With              |
|                                               | GRAY/RED (+)                                      | OEM Keyless And GRAY/RED For Vehicles            |
|                                               | YELLOW/LT.GREEN (-)                               | Without OEM Keyless And                          |
|                                               |                                                   | YELLOW/LT.GREEN To Unlock Only The               |
|                                               |                                                   | Rear Hatch For Wagons                            |
| FACTRY ALARM DISARM (-)                       | PINK/WHITE                                        | Module Left Of Steering Column                   |
| TACHOMETER WIRE                               | TAN/YELLOW                                        | Module On Passenger Side Of Inner Fender<br>Well |
| BRAKE WIRE (+)                                | RED/LT. GREEN                                     | Harness In Driver's Kick Panel Or Brake Pedal    |
|                                               |                                                   | Switch                                           |
| HORN TRIGGER (-)                              | PURPLE OR BLUE                                    | Harness At Steering Column                       |
| LEFT FRONT WINDOW UP                          | WHITE/BLACK                                       | At Driver Window Motor Inside Door               |
| LEFT FRONT WINDOW DOWN                        | ORANGE/WHITE                                      | At Driver Window Motor Inside Door               |
| RIGHT FRONT WINDOW UP                         | WHITE/YELLOW                                      | Harness In Driver's Kick From Driver Door        |
| RIGHT FRONT WINDOW DOWN                       | YELLOW/RED                                        | Harness In Driver's Kick From Driver Door        |
| LEFT REAR WINDOW UP                           | YELLOW/BLUE                                       | Harness In Driver's Kick From Driver Door        |
| LEFT REAR WINDOW DOWN                         | GRAY/ORANGE                                       | Harness In Driver's Kick From Driver Door        |
| RIGHT REAR WINDOW UP                          | YELLOW/BLACK                                      | Harness In Driver's Kick From Driver Door        |
| RIGHT REAR WINDOW DOWN                        | RED/BLACK                                         | Harness In Driver's Kick From Driver Door        |
| This vehicle may be equipped with PATS. The   | nis must be bypassed when installing a remote sta | rt system.                                       |

| WIRING INFORMATION: 2001 | Ford Taurus |
|--------------------------|-------------|
|--------------------------|-------------|

| WIRING INFORMATION: 2001 Ford Tauru<br>WIRE | WIRE COLOR                                  | WIRE LOCATION                                    |
|---------------------------------------------|---------------------------------------------|--------------------------------------------------|
| 12V                                         | LT. GREEN/PURPLE                            | Ignition Harness                                 |
| STARTER                                     | RED/LT. BLUE                                | Ignition Harness                                 |
| IGNITION                                    | RED/LT. GREEN                               | Ignition Harness                                 |
| ACCESSORY                                   | GRAY/YELLOW                                 | Ignition Harness                                 |
| SECOND ACCESSORY                            | BLACK/LT. GREEN                             | Ignition Harness                                 |
| POWER DOOR LOCK (-)                         | PINK/YELLOW                                 | Module Left Of Steering Column                   |
| POWER UNLOCK (-)                            | PINK/ TELEOW<br>PINK/ LT. GREEN             | Module Left Of Steering Column                   |
|                                             | -                                           | v                                                |
| PARKING LIGHTS (+)                          | BROWN                                       | Headlight Switch                                 |
| DOOR TRIGGER (-)                            | BLACK/ORANGE                                | Module Left Steering Column- Must Cut The        |
|                                             |                                             | Wire And Install A Diode Inline To Avoid         |
|                                             |                                             | Falsing Problems.                                |
| Can also use individual negative door trigg | er wires. They are: YELLOW/BLACK (left fi   | ront door), GRAY/RED (right front door),         |
| LT.GREEN/YELLOW (left rear door), and F     |                                             |                                                  |
|                                             | BLACK/LT. BLUE                              | Harness On Top Of Fuse Box                       |
| TRUNK TRIGGER (-)                           | BLACK/PINK (sedans)                         | Trunk Trigger Wire Is Found At Light In Trunk    |
|                                             | WHITE/PURPLE (wagons)                       | For Sedans And At Module To The Left Of The      |
|                                             |                                             | Steering Column For Wagons.                      |
| HOOD PIN (-)                                | TAN/LT. GREEN                               | Module Left Of Steering Column                   |
| TRUNK RELEASE                               | PURPLE/YELLOW (-)                           | Use PURPLE/YELLOW For Vehicles With              |
|                                             | GRAY/RED (+)                                | OEM Keyless And GRAY/RED For Vehicles            |
|                                             | YELLOW/LT.GREEN (-)                         | Without OEM Keyless And                          |
|                                             |                                             | YELLOW/LT.GREEN To Unlock Only The               |
|                                             |                                             | Rear Hatch For Wagons                            |
| FACTRY ALARM DISARM (-)                     | PINK/WHITE                                  | Module Left Of Steering Column                   |
| TACHOMETER WIRE                             | TAN/YELLOW                                  | Module On Passenger Side Of Inner Fender<br>Well |
| BRAKE WIRE (+)                              | RED/LT. GREEN                               | Harness In Driver's Kick Panel Or Brake Pedal    |
|                                             | -                                           | Switch                                           |
| HORN TRIGGER (-)                            | PURPLE OR BLUE                              | Harness At Steering Column                       |
| LEFT FRONT WINDOW UP                        | WHITE/BLACK                                 | At Driver Window Motor Inside Door               |
| LEFT FRONT WINDOW DOWN                      | ORANGE/WHITE                                | At Driver Window Motor Inside Door               |
| RIGHT FRONT WINDOW UP                       | WHITE/YELLOW                                | Harness In Driver's Kick From Driver Door        |
| RIGHT FRONT WINDOW DOWN                     | YELLOW/RED                                  | Harness In Driver's Kick From Driver Door        |
| LEFT REAR WINDOW UP                         | YELLOW/BLUE                                 | Harness In Driver's Kick From Driver Door        |
| LEFT REAR WINDOW DOWN                       | GRAY/ORANGE                                 | Harness In Driver's Kick From Driver Door        |
| RIGHT REAR WINDOW UP                        | YELLOW/BLACK                                | Harness In Driver's Kick From Driver Door        |
| RIGHT REAR WINDOW DOWN                      | RED/BLACK                                   | Harness In Driver's Kick From Driver Door        |
|                                             | This must be bypassed when installing a rer |                                                  |
| The tensie may be equipped with ATO.        | The meet be bypassed when motaling a fer    |                                                  |

| WIRING INFORMATION: 2002 Ford Taurus            |                                                 |                                               |
|-------------------------------------------------|-------------------------------------------------|-----------------------------------------------|
| WIRE                                            | WIRE COLOR                                      | WIRE LOCATION                                 |
| 12V                                             | LT. GREEN/PURPLE                                | Ignition Harness                              |
| STARTER                                         | RED/LT. BLUE                                    | Ignition Harness                              |
| IGNITION                                        | RED/LT. GREEN                                   | Ignition Harness                              |
| ACCESSORY                                       | GRAY/YELLOW                                     | Ignition Harness                              |
| SECOND ACCESSORY                                | BLACK/LT. GREEN                                 | Ignition Harness                              |
| POWER DOOR LOCK (-)                             | PINK/YELLOW                                     | Module Left Of Steering Column                |
| POWER UNLOCK (-)                                | PINK/ LT. GREEN                                 | Module Left Of Steering Column                |
| PARKING LIGHTS (+)                              | BROWN                                           | Headlight Switch                              |
| DOOR TRIGGER (-)                                | BLACK/ORANGE                                    | Module Left Steering Column- Must Cut The     |
|                                                 |                                                 | Wire And Install A Diode Inline To Avoid      |
|                                                 |                                                 | Falsing Problems.                             |
| Can also use individual negative door trigger v | vires. They are: YELLOW/BLACK (left front door  | r), GRAY/RED (right front door),              |
| LT.GREEN/YELLOW (left rear door), and PIN       |                                                 |                                               |
| DOME SUPERVISION                                | BLACK/LT. BLUE                                  | Harness On Top Of Fuse Box                    |
| TRUNK TRIGGER (-)                               | BLACK/PINK (sedans)                             | Trunk Trigger Wire Is Found At Light In Trunk |
|                                                 | WHITE/PURPLE (wagons)                           | For Sedans And At Module To The Left Of The   |
|                                                 |                                                 | Steering Column For Wagons.                   |
| HOOD PIN (-)                                    | TAN/LT. GREEN                                   | Module Left Of Steering Column                |
| TRUNK RELEASE                                   | PURPLE/YELLOW (-)                               | Use PURPLE/YELLOW For Vehicles With           |
|                                                 | GRAY/RED (+)                                    | OEM Keyless And GRAY/RED For Vehicles         |
|                                                 | YELLOW/LT.GREEN (-)                             | Without OEM Keyless And                       |
|                                                 |                                                 | YELLOW/LT.GREEN To Unlock Only The            |
|                                                 |                                                 | Rear Hatch For Wagons                         |
| FACTRY ALARM DISARM (-)                         | PINK/WHITE                                      | Module Left Of Steering Column                |
| TACHOMETER WIRE                                 | TAN/YELLOW                                      | Module On Passenger Side Of Inner Fender Well |
| BRAKE WIRE (+)                                  | RED/LT. GREEN                                   | Harness In Driver's Kick Panel Or Brake Pedal |
|                                                 |                                                 | Switch                                        |
| HORN TRIGGER (-)                                | PURPLE OR BLUE                                  | Harness At Steering Column                    |
| LEFT FRONT WINDOW UP                            | WHITE/BLACK                                     | At Driver Window Motor Inside Door            |
| LEFT FRONT WINDOW DOWN                          | ORANGE/WHITE                                    | At Driver Window Motor Inside Door            |
| RIGHT FRONT WINDOW UP                           | WHITE/YELLOW                                    | Harness In Driver's Kick From Driver Door     |
| RIGHT FRONT WINDOW DOWN                         | YELLOW/RED                                      | Harness In Driver's Kick From Driver Door     |
| LEFT REAR WINDOW UP                             | YELLOW/BLUE                                     | Harness In Driver's Kick From Driver Door     |
| LEFT REAR WINDOW DOWN                           | GRAY/ORANGE                                     | Harness In Driver's Kick From Driver Door     |
| RIGHT REAR WINDOW UP                            | YELLOW/BLACK                                    | Harness In Driver's Kick From Driver Door     |
| RIGHT REAR WINDOW DOWN                          | RED/BLACK                                       | Harness In Driver's Kick From Driver Door     |
| This vehicle may be equipped with PATS. The     | s must be bypassed when installing a remote sta | rt system.                                    |

| WIRING INFORMATION: 2003 Ford Taurus            | WIRE COLOR                                                   | WIRE LOCATION                                 |
|-------------------------------------------------|--------------------------------------------------------------|-----------------------------------------------|
| 12V                                             | LT. GREEN/PURPLE                                             | Ignition Harness                              |
| STARTER                                         | RED/LT. BLUE                                                 | Ignition Harness                              |
| IGNITION                                        | RED/LT. GREEN                                                | Ignition Harness                              |
| ACCESSORY                                       | GRAY/YELLOW                                                  | Ignition Harness                              |
| SECOND ACCESSORY                                | BLACK/LT. GREEN                                              | Ignition Harness                              |
| POWER DOOR LOCK (-)                             | PINK/YELLOW                                                  | Module Left Of Steering Column                |
| POWER UNLOCK (-)                                | PINK/ LT. GREEN                                              | Module Left Of Steering Column                |
| PARKING LIGHTS (+)                              | BROWN                                                        | Headlight Switch                              |
| DOOR TRIGGER (-)                                | BLACK/ORANGE                                                 | Module Left Steering Column- Must Cut The     |
| DOOR TRIBBER (-)                                | BLACIVORANGE                                                 | Wire And Install A Diode Inline To Avoid      |
|                                                 |                                                              | Falsing Problems.                             |
| Can also use individual negative door trigger v | ⊥<br>vires. They are: YELLOW/BLACK (left front door          |                                               |
| LT.GREEN/YELLOW (left rear door), and PINI      | K/LT, BLUE (right rear door).                                |                                               |
| DOME SUPERVISION                                | BLACK/LT. BLUE                                               | Harness On Top Of Fuse Box                    |
| TRUNK TRIGGER (-)                               | BLACK/PINK (sedans)                                          | Trunk Trigger Wire Is Found At Light In Trunk |
|                                                 | WHITE/PURPLE (wagons)                                        | For Sedans And At Module To The Left Of The   |
|                                                 |                                                              | Steering Column For Wagons.                   |
| HOOD PIN (-)                                    | TAN/LT. GREEN                                                | Module Left Of Steering Column                |
| TRUNK RELÉASE                                   | PURPLE/YELLOW (-)                                            | Use PURPLE/YELLOW For Vehicles With           |
|                                                 | GRAY/RED (+)                                                 | OEM Keyless And GRAY/RED For Vehicles         |
|                                                 | YELLOW/LT.GREEN (-)                                          | Without OEM Keyless And                       |
|                                                 |                                                              | YELLOW/LT.GREEN To Unlock Only The            |
|                                                 |                                                              | Rear Hatch For Wagons                         |
| FACTRY ALARM DISARM (-)                         | PINK/WHITE                                                   | Module Left Of Steering Column                |
| TACHOMETER WIRE                                 | TAN/YELLOW                                                   | Module On Passenger Side Of Inner Fender      |
|                                                 |                                                              | Well                                          |
| BRAKE WIRE (+)                                  | RED/LT. GREEN                                                | Harness In Driver's Kick Panel Or Brake Pedal |
|                                                 |                                                              | Switch                                        |
| HORN TRIGGER (-)                                | PURPLE OR BLUE                                               | Harness At Steering Column                    |
| LEFT FRONT WINDOW UP                            | WHITE/BLACK                                                  | At Driver Window Motor Inside Door            |
| LEFT FRONT WINDOW DOWN                          | ORANGE/WHITE                                                 | At Driver Window Motor Inside Door            |
| RIGHT FRONT WINDOW UP                           | WHITE/YELLOW                                                 | Harness In Driver's Kick From Driver Door     |
| RIGHT FRONT WINDOW DOWN                         | YELLOW/RED                                                   | Harness In Driver's Kick From Driver Door     |
| LEFT REAR WINDOW UP                             | YELLOW/BLUE                                                  | Harness In Driver's Kick From Driver Door     |
| LEFT REAR WINDOW DOWN                           | GRAY/ORANGE                                                  | Harness In Driver's Kick From Driver Door     |
| RIGHT REAR WINDOW UP                            | YELLOW/BLACK                                                 | Harness In Driver's Kick From Driver Door     |
|                                                 |                                                              |                                               |
| RIGHT REAR WINDOW DOWN                          | RED/BLACK<br>s must be bypassed when installing a remote sta | Harness In Driver's Kick From Driver Door     |