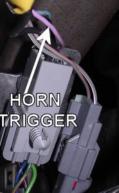

## FORD TAURUS 1990-2004 VEHICLE WIRING

| WIRING INFORMATION 1990 Ford Taurus |
|-------------------------------------|
|-------------------------------------|

| WIRE                                           | WIRE COLOR                                        | WIRE LOCATION                                                                    |
|------------------------------------------------|---------------------------------------------------|----------------------------------------------------------------------------------|
| 12V CONSTANT                                   | YELLOW                                            | Ignition Harness                                                                 |
| STARTER                                        | WHITE/PINK                                        | Ignition Harness                                                                 |
| IGNITION                                       | RED/LT. GREEN                                     | Ignition Harness                                                                 |
| ACCESSORY                                      | GRAY/YELLOW                                       | Ignition Harness                                                                 |
| SECOND ACCESSORY                               | BLACK/GREEN                                       | Ignition Harness                                                                 |
| POWER DOOR LOCK                                | PINK/YELLOW                                       | In Larger Of Two Harnesses In Driver's Kick                                      |
| POWER DOOR UNLOCK                              | PINK/GREEN                                        | Panel Running To Rear Of Vehicle                                                 |
| Power door locks are negative trigger on vehic | les with OEM keyless entry, 5-wire reverse polari | ty on vehicles without OEM keyless entry.                                        |
| PARKING LIGHTS (+)                             | BROWN                                             | In Larger Of Two Harnesses In Driver's Kick<br>Panel Running To Rear Of Vehicle  |
| DOOR TRIGGER (+)                               | BLACK/BLUE                                        | In Larger Of Two Harnesses In Driver's Kick<br>Panel Or Behind Dimmer Switch     |
| DOME SUPERVISION                               | USE DOOR TRIGGER                                  | ·                                                                                |
| TRUNK RELEASE (+)                              | GRAY/RED                                          | Trunk Release Switch                                                             |
| TACHOMETER                                     | TAN/YELLOW                                        | Ignition Coil Or Behind Instrument Cluster                                       |
| BRAKE WIRE (+)                                 | RED/LT. GREEN                                     | In Smaller Of Two Harnesses In Driver's Kick<br>Panel Running To Rear Of Vehicle |
| HORN TRIGGER (-)                               | YELLOW/LT. GREEN                                  | In Gray Connector Right Of Steering Column                                       |
| LEFT FRONT WINDOW UP                           | YELLOW                                            | At Driver Window Motor Inside Door                                               |
| LEFT FRONT WINDOW DOWN                         | RED                                               |                                                                                  |
| RIGHT FRONT WINDOW UP                          | YELLOW/BLACK                                      | Harness In Driver's Kick From Driver Door                                        |
| RIGHT FRONT WINDOW DOWN                        | RED/BLACK                                         |                                                                                  |
| LEFT REAR WINDOW UP                            | YELLOW/BLUE                                       |                                                                                  |
| LEFT REAR WINDOW DOWN                          | RED/BLUE                                          |                                                                                  |
| RIGHT REAR WINDOW UP                           | YELLOW/BLACK                                      |                                                                                  |
| RIGHT REAR WINDOW DOWN                         | RED/BLACK                                         |                                                                                  |

| WIRING INFORMATION 1991 Ford Taurus |
|-------------------------------------|
|-------------------------------------|

| WIRE                                            | WIRE COLOR                                       | WIRE LOCATION                                |
|-------------------------------------------------|--------------------------------------------------|----------------------------------------------|
| 12V CONSTANT                                    | YELLOW                                           | Ignition Harness                             |
| STARTER                                         | WHITE/PINK                                       | Ignition Harness                             |
| IGNITION                                        | RED/LT. GREEN                                    | Ignition Harness                             |
| ACCESSORY                                       | GRAY/YELLOW                                      | Ignition Harness                             |
| SECOND ACCESSORY                                | BLACK/GREEN                                      | Ignition Harness                             |
| POWER DOOR LOCK                                 | PINK/YELLOW                                      | In Larger Of Two Harnesses In Driver's Kick  |
| POWER DOOR UNLOCK                               | PINK/GREEN                                       | Panel Running To Rear Of Vehicle             |
| Power door locks are negative trigger on vehicl | es with OEM keyless entry, 5-wire reverse polari | ty on vehicles without OEM keyless entry.    |
| PARKING LIGHTS (+)                              | BROWN                                            | In Larger Of Two Harnesses In Driver's Kick  |
|                                                 |                                                  | Panel Running To Rear Of Vehicle             |
| DOOR TRIGGER (+)                                | BLACK/BLUE                                       | In Larger Of Two Harnesses In Driver's Kick  |
|                                                 |                                                  | Panel Or Behind Dimmer Switch                |
| DOME SUPERVISION                                | USE DOOR TRIGGER                                 |                                              |
| TRUNK RELEASE (+)                               | GRAY/RED                                         | Trunk Release Switch                         |
| TACHOMETER                                      | TAN/YELLOW                                       | Ignition Coil Or Behind Instrument Cluster   |
| BRAKE WIRE (+)                                  | RED/LT. GREEN                                    | In Smaller Of Two Harnesses In Driver's Kick |
|                                                 |                                                  | Panel Running To Rear Of Vehicle             |
| HORN TRIGGER (-)                                | YELLOW/LT. GREEN                                 | In Gray Connector Right Of Steering Column   |
| LEFT FRONT WINDOW UP                            | YELLOW                                           | At Driver Window Motor Inside Door           |
| LEFT FRONT WINDOW DOWN                          | RED                                              |                                              |
| RIGHT FRONT WINDOW UP                           | YELLOW/BLACK                                     | Harness In Driver's Kick From Driver Door    |
| RIGHT FRONT WINDOW DOWN                         | RED/BLACK                                        |                                              |
| LEFT REAR WINDOW UP                             | YELLOW/BLUE                                      |                                              |
| LEFT REAR WINDOW DOWN                           | RED/BLUE                                         |                                              |
| RIGHT REAR WINDOW UP                            | YELLOW/BLACK                                     |                                              |
| RIGHT REAR WINDOW DOWN                          | RED/BLACK                                        |                                              |

| WIRING INFORMATION 1992 Ford Taurus |
|-------------------------------------|
|-------------------------------------|

| WIRE                                           | WIRE COLOR                                       | WIRE LOCATION                                |
|------------------------------------------------|--------------------------------------------------|----------------------------------------------|
| 12V CONSTANT                                   | YELLOW                                           | Ignition Harness                             |
| STARTER                                        | WHITE/PINK                                       | Ignition Harness                             |
| IGNITION                                       | RED/LT. GREEN                                    | Ignition Harness                             |
| ACCESSORY                                      | GRAY/YELLOW                                      | Ignition Harness                             |
| SECOND ACCESSORY                               | BLACK/GREEN                                      | Ignition Harness                             |
| POWER DOOR LOCK                                | PINK/YELLOW                                      | In Larger Of Two Harnesses In Driver's Kick  |
| POWER DOOR UNLOCK                              | PINK/GREEN                                       | Panel Running To Rear Of Vehicle             |
| Power door locks are negative trigger on vehic | es with OEM keyless entry, 5-wire reverse polari | ty on vehicles without OEM keyless entry.    |
| PARKING LIGHTS (+)                             | BROWN                                            | In Larger Of Two Harnesses In Driver's Kick  |
|                                                |                                                  | Panel Running To Rear Of Vehicle             |
| DOOR TRIGGER (+)                               | BLACK/BLUE                                       | In Larger Of Two Harnesses In Driver's Kick  |
|                                                |                                                  | Panel Or Behind Dimmer Switch                |
| DOME SUPERVISION                               | USE DOOR TRIGGER                                 |                                              |
| TRUNK RELEASE (+)                              | GRAY/RED                                         | Trunk Release Switch                         |
| TACHOMETER                                     | TAN/YELLOW                                       | Ignition Coil Or Behind Instrument Cluster   |
| BRAKE WIRE (+)                                 | RED/LT. GREEN                                    | In Smaller Of Two Harnesses In Driver's Kick |
|                                                |                                                  | Panel Running To Rear Of Vehicle             |
| HORN TRIGGER (-)                               | YELLOW/LT. GREEN                                 | In Gray Connector Right Of Steering Column   |
| LEFT FRONT WINDOW UP                           | YELLOW                                           | At Driver Window Motor Inside Door           |
| LEFT FRONT WINDOW DOWN                         | RED                                              |                                              |
| RIGHT FRONT WINDOW UP                          | YELLOW/BLACK                                     | Harness In Driver's Kick From Driver Door    |
| RIGHT FRONT WINDOW DOWN                        | RED/BLACK                                        |                                              |
| LEFT REAR WINDOW UP                            | YELLOW/BLUE                                      |                                              |
| LEFT REAR WINDOW DOWN                          | RED/BLUE                                         |                                              |
| RIGHT REAR WINDOW UP                           | YELLOW/BLACK                                     |                                              |
| RIGHT REAR WINDOW DOWN                         | RED/BLACK                                        |                                              |

| WIRING INFORMATION 1993 Ford Taurus |
|-------------------------------------|
|-------------------------------------|

| WIRE                                           | WIRE COLOR                                       | WIRE LOCATION                                                                    |
|------------------------------------------------|--------------------------------------------------|----------------------------------------------------------------------------------|
| 12V CONSTANT                                   | YELLOW                                           | Ignition Harness                                                                 |
| STARTER                                        | WHITE/PINK                                       | Ignition Harness                                                                 |
| IGNITION                                       | RED/LT. GREEN                                    | Ignition Harness                                                                 |
| ACCESSORY                                      | GRAY/YELLOW                                      | Ignition Harness                                                                 |
| SECOND ACCESSORY                               | BLACK/GREEN                                      | Ignition Harness                                                                 |
| POWER DOOR LOCK                                | PINK/YELLOW                                      | In Larger Of Two Harnesses In Driver's Kick                                      |
| POWER DOOR UNLOCK                              | PINK/GREEN                                       | Panel Running To Rear Of Vehicle                                                 |
| Power door locks are negative trigger on vehic | es with OEM keyless entry, 5-wire reverse polari | ty on vehicles without OEM keyless entry.                                        |
| PARKING LIGHTS (+)                             | BROWN                                            | In Larger Of Two Harnesses In Driver's Kick<br>Panel Running To Rear Of Vehicle  |
| DOOR TRIGGER (+)                               | BLACK/BLUE                                       | In Larger Of Two Harnesses In Driver's Kick<br>Panel Or Behind Dimmer Switch     |
| DOME SUPERVISION                               | USE DOOR TRIGGER                                 | ·                                                                                |
| TRUNK RELEASE (+)                              | GRAY/RED                                         | Trunk Release Switch                                                             |
| TACHOMETER                                     | TAN/YELLOW                                       | Ignition Coil Or Behind Instrument Cluster                                       |
| BRAKE WIRE (+)                                 | RED/LT. GREEN                                    | In Smaller Of Two Harnesses In Driver's Kick<br>Panel Running To Rear Of Vehicle |
| HORN TRIGGER (-)                               | YELLOW/LT. GREEN                                 | In Gray Connector Right Of Steering Column                                       |
| LEFT FRONT WINDOW UP                           | YELLOW                                           | At Driver Window Motor Inside Door                                               |
| LEFT FRONT WINDOW DOWN                         | RED                                              |                                                                                  |
| RIGHT FRONT WINDOW UP                          | YELLOW/BLACK                                     | Harness In Driver's Kick From Driver Door                                        |
| RIGHT FRONT WINDOW DOWN                        | RED/BLACK                                        |                                                                                  |
| LEFT REAR WINDOW UP                            | YELLOW/BLUE                                      |                                                                                  |
| LEFT REAR WINDOW DOWN                          | RED/BLUE                                         |                                                                                  |
| RIGHT REAR WINDOW UP                           | YELLOW/BLACK                                     |                                                                                  |
| RIGHT REAR WINDOW DOWN                         | RED/BLACK                                        |                                                                                  |

| WIRING INFORMATION 1994 Ford Taurus |
|-------------------------------------|
|-------------------------------------|

| WIRE                                           | WIRE COLOR                                       | WIRE LOCATION                                |
|------------------------------------------------|--------------------------------------------------|----------------------------------------------|
| 12V CONSTANT                                   | YELLOW                                           | Ignition Harness                             |
| STARTER                                        | WHITE/PINK                                       | Ignition Harness                             |
| IGNITION                                       | RED/LT. GREEN                                    | Ignition Harness                             |
| ACCESSORY                                      | GRAY/YELLOW                                      | Ignition Harness                             |
| SECOND ACCESSORY                               | BLACK/GREEN                                      | Ignition Harness                             |
| POWER DOOR LOCK                                | PINK/YELLOW                                      | In Larger Of Two Harnesses In Driver's Kick  |
| POWER DOOR UNLOCK                              | PINK/GREEN                                       | Panel Running To Rear Of Vehicle             |
| Power door locks are negative trigger on vehic | es with OEM keyless entry, 5-wire reverse polari | ty on vehicles without OEM keyless entry.    |
| PARKING LIGHTS (+)                             | BROWN                                            | In Larger Of Two Harnesses In Driver's Kick  |
|                                                |                                                  | Panel Running To Rear Of Vehicle             |
| DOOR TRIGGER (+)                               | BLACK/BLUE                                       | In Larger Of Two Harnesses In Driver's Kick  |
|                                                |                                                  | Panel Or Behind Dimmer Switch                |
| DOME SUPERVISION                               | USE DOOR TRIGGER                                 |                                              |
| TRUNK RELEASE (+)                              | GRAY/RED                                         | Trunk Release Switch                         |
| TACHOMETER                                     | TAN/YELLOW                                       | Ignition Coil Or Behind Instrument Cluster   |
| BRAKE WIRE (+)                                 | RED/LT. GREEN                                    | In Smaller Of Two Harnesses In Driver's Kick |
|                                                |                                                  | Panel Running To Rear Of Vehicle             |
| HORN TRIGGER (-)                               | YELLOW/LT. GREEN                                 | In Gray Connector Right Of Steering Column   |
| LEFT FRONT WINDOW UP                           | YELLOW                                           | At Driver Window Motor Inside Door           |
| LEFT FRONT WINDOW DOWN                         | RED                                              |                                              |
| RIGHT FRONT WINDOW UP                          | YELLOW/BLACK                                     | Harness In Driver's Kick From Driver Door    |
| RIGHT FRONT WINDOW DOWN                        | RED/BLACK                                        |                                              |
| LEFT REAR WINDOW UP                            | YELLOW/BLUE                                      |                                              |
| LEFT REAR WINDOW DOWN                          | RED/BLUE                                         |                                              |
| RIGHT REAR WINDOW UP                           | YELLOW/BLACK                                     |                                              |
| RIGHT REAR WINDOW DOWN                         | RED/BLACK                                        |                                              |

| WIRING INFORMATION 1995 Ford Taurus |
|-------------------------------------|
|-------------------------------------|

|                                                  | WIRE LOCATION                                                                                                                                                                                                                                                                                                     |
|--------------------------------------------------|-------------------------------------------------------------------------------------------------------------------------------------------------------------------------------------------------------------------------------------------------------------------------------------------------------------------|
|                                                  | Ignition Harness                                                                                                                                                                                                                                                                                                  |
| WHITE/PINK                                       | Ignition Harness                                                                                                                                                                                                                                                                                                  |
| RED/LT. GREEN                                    | Ignition Harness                                                                                                                                                                                                                                                                                                  |
| GRAY/YELLOW                                      | Ignition Harness                                                                                                                                                                                                                                                                                                  |
| BLACK/GREEN                                      | Ignition Harness                                                                                                                                                                                                                                                                                                  |
| PINK/YELLOW                                      | In Larger Of Two Harnesses In Driver's Kick                                                                                                                                                                                                                                                                       |
| PINK/GREEN                                       | Panel Running To Rear Of Vehicle                                                                                                                                                                                                                                                                                  |
| es with OEM keyless entry, 5-wire reverse polari | ty on vehicles without OEM keyless entry.                                                                                                                                                                                                                                                                         |
| BROWN                                            | In Larger Of Two Harnesses In Driver's Kick                                                                                                                                                                                                                                                                       |
|                                                  | Panel Running To Rear Of Vehicle                                                                                                                                                                                                                                                                                  |
| BLACK/BLUE                                       | In Larger Of Two Harnesses In Driver's Kick                                                                                                                                                                                                                                                                       |
|                                                  | Panel Or Behind Dimmer Switch                                                                                                                                                                                                                                                                                     |
| USE DOOR TRIGGER                                 |                                                                                                                                                                                                                                                                                                                   |
| GRAY/RED                                         | Trunk Release Switch                                                                                                                                                                                                                                                                                              |
| TAN/YELLOW                                       | Ignition Coil Or Behind Instrument Cluster                                                                                                                                                                                                                                                                        |
| RED/LT. GREEN                                    | In Smaller Of Two Harnesses In Driver's Kick                                                                                                                                                                                                                                                                      |
|                                                  | Panel Running To Rear Of Vehicle                                                                                                                                                                                                                                                                                  |
| YELLOW/LT. GREEN                                 | In Gray Connector Right Of Steering Column                                                                                                                                                                                                                                                                        |
| YELLOW                                           | At Driver Window Motor Inside Door                                                                                                                                                                                                                                                                                |
| RED                                              |                                                                                                                                                                                                                                                                                                                   |
| YELLOW/BLACK                                     | Harness In Driver's Kick From Driver Door                                                                                                                                                                                                                                                                         |
| RED/BLACK                                        |                                                                                                                                                                                                                                                                                                                   |
| YELLOW/BLUE                                      |                                                                                                                                                                                                                                                                                                                   |
| RED/BLUE                                         |                                                                                                                                                                                                                                                                                                                   |
| YELLOW/BLACK                                     |                                                                                                                                                                                                                                                                                                                   |
| RED/BLACK                                        |                                                                                                                                                                                                                                                                                                                   |
|                                                  | GRAY/YELLOW<br>BLACK/GREEN<br>PINK/YELLOW<br>PINK/GREEN<br>es with OEM keyless entry, 5-wire reverse polari<br>BROWN<br>BLACK/BLUE<br>USE DOOR TRIGGER<br>GRAY/RED<br>TAN/YELLOW<br>RED/LT. GREEN<br>YELLOW/LT. GREEN<br>YELLOW/LT. GREEN<br>YELLOW/BLACK<br>RED/BLACK<br>YELLOW/BLUE<br>RED/BLUE<br>YELLOW/BLACK |