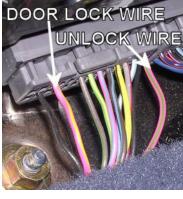

## FORD TAURUS 1990-2004 VEHICLE WIRING

| WIRING INFORMATION 1990 Ford Taurus |
|-------------------------------------|
|-------------------------------------|

| WIRE                                           | WIRE COLOR                                        | WIRE LOCATION                                                                    |
|------------------------------------------------|---------------------------------------------------|----------------------------------------------------------------------------------|
| 12V CONSTANT                                   | YELLOW                                            | Ignition Harness                                                                 |
| STARTER                                        | WHITE/PINK                                        | Ignition Harness                                                                 |
| IGNITION                                       | RED/LT. GREEN                                     | Ignition Harness                                                                 |
| ACCESSORY                                      | GRAY/YELLOW                                       | Ignition Harness                                                                 |
| SECOND ACCESSORY                               | BLACK/GREEN                                       | Ignition Harness                                                                 |
| POWER DOOR LOCK                                | PINK/YELLOW                                       | In Larger Of Two Harnesses In Driver's Kick                                      |
| POWER DOOR UNLOCK                              | PINK/GREEN                                        | Panel Running To Rear Of Vehicle                                                 |
| Power door locks are negative trigger on vehic | les with OEM keyless entry, 5-wire reverse polari | ty on vehicles without OEM keyless entry.                                        |
| PARKING LIGHTS (+)                             | BROWN                                             | In Larger Of Two Harnesses In Driver's Kick<br>Panel Running To Rear Of Vehicle  |
| DOOR TRIGGER (+)                               | BLACK/BLUE                                        | In Larger Of Two Harnesses In Driver's Kick<br>Panel Or Behind Dimmer Switch     |
| DOME SUPERVISION                               | USE DOOR TRIGGER                                  | ·                                                                                |
| TRUNK RELEASE (+)                              | GRAY/RED                                          | Trunk Release Switch                                                             |
| TACHOMETER                                     | TAN/YELLOW                                        | Ignition Coil Or Behind Instrument Cluster                                       |
| BRAKE WIRE (+)                                 | RED/LT. GREEN                                     | In Smaller Of Two Harnesses In Driver's Kick<br>Panel Running To Rear Of Vehicle |
| HORN TRIGGER (-)                               | YELLOW/LT. GREEN                                  | In Gray Connector Right Of Steering Column                                       |
| LEFT FRONT WINDOW UP                           | YELLOW                                            | At Driver Window Motor Inside Door                                               |
| LEFT FRONT WINDOW DOWN                         | RED                                               |                                                                                  |
| RIGHT FRONT WINDOW UP                          | YELLOW/BLACK                                      | Harness In Driver's Kick From Driver Door                                        |
| RIGHT FRONT WINDOW DOWN                        | RED/BLACK                                         |                                                                                  |
| LEFT REAR WINDOW UP                            | YELLOW/BLUE                                       |                                                                                  |
| LEFT REAR WINDOW DOWN                          | RED/BLUE                                          |                                                                                  |
| RIGHT REAR WINDOW UP                           | YELLOW/BLACK                                      |                                                                                  |
| RIGHT REAR WINDOW DOWN                         | RED/BLACK                                         |                                                                                  |

| WIRING INFORMATION 1991 Ford Taurus |
|-------------------------------------|
|-------------------------------------|

| WIRE                                            | WIRE COLOR                                       | WIRE LOCATION                                |
|-------------------------------------------------|--------------------------------------------------|----------------------------------------------|
| 12V CONSTANT                                    | YELLOW                                           | Ignition Harness                             |
| STARTER                                         | WHITE/PINK                                       | Ignition Harness                             |
| IGNITION                                        | RED/LT. GREEN                                    | Ignition Harness                             |
| ACCESSORY                                       | GRAY/YELLOW                                      | Ignition Harness                             |
| SECOND ACCESSORY                                | BLACK/GREEN                                      | Ignition Harness                             |
| POWER DOOR LOCK                                 | PINK/YELLOW                                      | In Larger Of Two Harnesses In Driver's Kick  |
| POWER DOOR UNLOCK                               | PINK/GREEN                                       | Panel Running To Rear Of Vehicle             |
| Power door locks are negative trigger on vehicl | es with OEM keyless entry, 5-wire reverse polari | ty on vehicles without OEM keyless entry.    |
| PARKING LIGHTS (+)                              | BROWN                                            | In Larger Of Two Harnesses In Driver's Kick  |
|                                                 |                                                  | Panel Running To Rear Of Vehicle             |
| DOOR TRIGGER (+)                                | BLACK/BLUE                                       | In Larger Of Two Harnesses In Driver's Kick  |
|                                                 |                                                  | Panel Or Behind Dimmer Switch                |
| DOME SUPERVISION                                | USE DOOR TRIGGER                                 |                                              |
| TRUNK RELEASE (+)                               | GRAY/RED                                         | Trunk Release Switch                         |
| TACHOMETER                                      | TAN/YELLOW                                       | Ignition Coil Or Behind Instrument Cluster   |
| BRAKE WIRE (+)                                  | RED/LT. GREEN                                    | In Smaller Of Two Harnesses In Driver's Kick |
|                                                 |                                                  | Panel Running To Rear Of Vehicle             |
| HORN TRIGGER (-)                                | YELLOW/LT. GREEN                                 | In Gray Connector Right Of Steering Column   |
| LEFT FRONT WINDOW UP                            | YELLOW                                           | At Driver Window Motor Inside Door           |
| LEFT FRONT WINDOW DOWN                          | RED                                              |                                              |
| RIGHT FRONT WINDOW UP                           | YELLOW/BLACK                                     | Harness In Driver's Kick From Driver Door    |
| RIGHT FRONT WINDOW DOWN                         | RED/BLACK                                        |                                              |
| LEFT REAR WINDOW UP                             | YELLOW/BLUE                                      |                                              |
| LEFT REAR WINDOW DOWN                           | RED/BLUE                                         |                                              |
| RIGHT REAR WINDOW UP                            | YELLOW/BLACK                                     |                                              |
| RIGHT REAR WINDOW DOWN                          | RED/BLACK                                        |                                              |

| WIRING INFORMATION 1992 Ford Taurus |
|-------------------------------------|
|-------------------------------------|

| WIRE                                           | WIRE COLOR                                       | WIRE LOCATION                                |
|------------------------------------------------|--------------------------------------------------|----------------------------------------------|
| 12V CONSTANT                                   | YELLOW                                           | Ignition Harness                             |
| STARTER                                        | WHITE/PINK                                       | Ignition Harness                             |
| IGNITION                                       | RED/LT. GREEN                                    | Ignition Harness                             |
| ACCESSORY                                      | GRAY/YELLOW                                      | Ignition Harness                             |
| SECOND ACCESSORY                               | BLACK/GREEN                                      | Ignition Harness                             |
| POWER DOOR LOCK                                | PINK/YELLOW                                      | In Larger Of Two Harnesses In Driver's Kick  |
| POWER DOOR UNLOCK                              | PINK/GREEN                                       | Panel Running To Rear Of Vehicle             |
| Power door locks are negative trigger on vehic | es with OEM keyless entry, 5-wire reverse polari | ty on vehicles without OEM keyless entry.    |
| PARKING LIGHTS (+)                             | BROWN                                            | In Larger Of Two Harnesses In Driver's Kick  |
|                                                |                                                  | Panel Running To Rear Of Vehicle             |
| DOOR TRIGGER (+)                               | BLACK/BLUE                                       | In Larger Of Two Harnesses In Driver's Kick  |
|                                                |                                                  | Panel Or Behind Dimmer Switch                |
| DOME SUPERVISION                               | USE DOOR TRIGGER                                 |                                              |
| TRUNK RELEASE (+)                              | GRAY/RED                                         | Trunk Release Switch                         |
| TACHOMETER                                     | TAN/YELLOW                                       | Ignition Coil Or Behind Instrument Cluster   |
| BRAKE WIRE (+)                                 | RED/LT. GREEN                                    | In Smaller Of Two Harnesses In Driver's Kick |
|                                                |                                                  | Panel Running To Rear Of Vehicle             |
| HORN TRIGGER (-)                               | YELLOW/LT. GREEN                                 | In Gray Connector Right Of Steering Column   |
| LEFT FRONT WINDOW UP                           | YELLOW                                           | At Driver Window Motor Inside Door           |
| LEFT FRONT WINDOW DOWN                         | RED                                              |                                              |
| RIGHT FRONT WINDOW UP                          | YELLOW/BLACK                                     | Harness In Driver's Kick From Driver Door    |
| RIGHT FRONT WINDOW DOWN                        | RED/BLACK                                        |                                              |
| LEFT REAR WINDOW UP                            | YELLOW/BLUE                                      |                                              |
| LEFT REAR WINDOW DOWN                          | RED/BLUE                                         |                                              |
| RIGHT REAR WINDOW UP                           | YELLOW/BLACK                                     |                                              |
| RIGHT REAR WINDOW DOWN                         | RED/BLACK                                        |                                              |

| WIRING INFORMATION 1993 Ford Taurus |
|-------------------------------------|
|-------------------------------------|

| WIRE                                           | WIRE COLOR                                       | WIRE LOCATION                                                                    |
|------------------------------------------------|--------------------------------------------------|----------------------------------------------------------------------------------|
| 12V CONSTANT                                   | YELLOW                                           | Ignition Harness                                                                 |
| STARTER                                        | WHITE/PINK                                       | Ignition Harness                                                                 |
| IGNITION                                       | RED/LT. GREEN                                    | Ignition Harness                                                                 |
| ACCESSORY                                      | GRAY/YELLOW                                      | Ignition Harness                                                                 |
| SECOND ACCESSORY                               | BLACK/GREEN                                      | Ignition Harness                                                                 |
| POWER DOOR LOCK                                | PINK/YELLOW                                      | In Larger Of Two Harnesses In Driver's Kick                                      |
| POWER DOOR UNLOCK                              | PINK/GREEN                                       | Panel Running To Rear Of Vehicle                                                 |
| Power door locks are negative trigger on vehic | es with OEM keyless entry, 5-wire reverse polari | ty on vehicles without OEM keyless entry.                                        |
| PARKING LIGHTS (+)                             | BROWN                                            | In Larger Of Two Harnesses In Driver's Kick<br>Panel Running To Rear Of Vehicle  |
| DOOR TRIGGER (+)                               | BLACK/BLUE                                       | In Larger Of Two Harnesses In Driver's Kick<br>Panel Or Behind Dimmer Switch     |
| DOME SUPERVISION                               | USE DOOR TRIGGER                                 | ·                                                                                |
| TRUNK RELEASE (+)                              | GRAY/RED                                         | Trunk Release Switch                                                             |
| TACHOMETER                                     | TAN/YELLOW                                       | Ignition Coil Or Behind Instrument Cluster                                       |
| BRAKE WIRE (+)                                 | RED/LT. GREEN                                    | In Smaller Of Two Harnesses In Driver's Kick<br>Panel Running To Rear Of Vehicle |
| HORN TRIGGER (-)                               | YELLOW/LT. GREEN                                 | In Gray Connector Right Of Steering Column                                       |
| LEFT FRONT WINDOW UP                           | YELLOW                                           | At Driver Window Motor Inside Door                                               |
| LEFT FRONT WINDOW DOWN                         | RED                                              |                                                                                  |
| RIGHT FRONT WINDOW UP                          | YELLOW/BLACK                                     | Harness In Driver's Kick From Driver Door                                        |
| RIGHT FRONT WINDOW DOWN                        | RED/BLACK                                        |                                                                                  |
| LEFT REAR WINDOW UP                            | YELLOW/BLUE                                      |                                                                                  |
| LEFT REAR WINDOW DOWN                          | RED/BLUE                                         |                                                                                  |
| RIGHT REAR WINDOW UP                           | YELLOW/BLACK                                     |                                                                                  |
| RIGHT REAR WINDOW DOWN                         | RED/BLACK                                        |                                                                                  |

| WIRING INFORMATION 1994 Ford Taurus |
|-------------------------------------|
|-------------------------------------|

| WIRE                                           | WIRE COLOR                                       | WIRE LOCATION                                |
|------------------------------------------------|--------------------------------------------------|----------------------------------------------|
| 12V CONSTANT                                   | YELLOW                                           | Ignition Harness                             |
| STARTER                                        | WHITE/PINK                                       | Ignition Harness                             |
| IGNITION                                       | RED/LT. GREEN                                    | Ignition Harness                             |
| ACCESSORY                                      | GRAY/YELLOW                                      | Ignition Harness                             |
| SECOND ACCESSORY                               | BLACK/GREEN                                      | Ignition Harness                             |
| POWER DOOR LOCK                                | PINK/YELLOW                                      | In Larger Of Two Harnesses In Driver's Kick  |
| POWER DOOR UNLOCK                              | PINK/GREEN                                       | Panel Running To Rear Of Vehicle             |
| Power door locks are negative trigger on vehic | es with OEM keyless entry, 5-wire reverse polari | ty on vehicles without OEM keyless entry.    |
| PARKING LIGHTS (+)                             | BROWN                                            | In Larger Of Two Harnesses In Driver's Kick  |
|                                                |                                                  | Panel Running To Rear Of Vehicle             |
| DOOR TRIGGER (+)                               | BLACK/BLUE                                       | In Larger Of Two Harnesses In Driver's Kick  |
|                                                |                                                  | Panel Or Behind Dimmer Switch                |
| DOME SUPERVISION                               | USE DOOR TRIGGER                                 |                                              |
| TRUNK RELEASE (+)                              | GRAY/RED                                         | Trunk Release Switch                         |
| TACHOMETER                                     | TAN/YELLOW                                       | Ignition Coil Or Behind Instrument Cluster   |
| BRAKE WIRE (+)                                 | RED/LT. GREEN                                    | In Smaller Of Two Harnesses In Driver's Kick |
|                                                |                                                  | Panel Running To Rear Of Vehicle             |
| HORN TRIGGER (-)                               | YELLOW/LT. GREEN                                 | In Gray Connector Right Of Steering Column   |
| LEFT FRONT WINDOW UP                           | YELLOW                                           | At Driver Window Motor Inside Door           |
| LEFT FRONT WINDOW DOWN                         | RED                                              |                                              |
| RIGHT FRONT WINDOW UP                          | YELLOW/BLACK                                     | Harness In Driver's Kick From Driver Door    |
| RIGHT FRONT WINDOW DOWN                        | RED/BLACK                                        |                                              |
| LEFT REAR WINDOW UP                            | YELLOW/BLUE                                      |                                              |
| LEFT REAR WINDOW DOWN                          | RED/BLUE                                         |                                              |
| RIGHT REAR WINDOW UP                           | YELLOW/BLACK                                     |                                              |
| RIGHT REAR WINDOW DOWN                         | RED/BLACK                                        |                                              |

| WIRING INFORMATION 1995 Ford Taurus |
|-------------------------------------|
|-------------------------------------|

|                                                  | WIRE LOCATION                                                                                                                                                                                                                                                                                                     |
|--------------------------------------------------|-------------------------------------------------------------------------------------------------------------------------------------------------------------------------------------------------------------------------------------------------------------------------------------------------------------------|
|                                                  | Ignition Harness                                                                                                                                                                                                                                                                                                  |
| WHITE/PINK                                       | Ignition Harness                                                                                                                                                                                                                                                                                                  |
| RED/LT. GREEN                                    | Ignition Harness                                                                                                                                                                                                                                                                                                  |
| GRAY/YELLOW                                      | Ignition Harness                                                                                                                                                                                                                                                                                                  |
| BLACK/GREEN                                      | Ignition Harness                                                                                                                                                                                                                                                                                                  |
| PINK/YELLOW                                      | In Larger Of Two Harnesses In Driver's Kick                                                                                                                                                                                                                                                                       |
| PINK/GREEN                                       | Panel Running To Rear Of Vehicle                                                                                                                                                                                                                                                                                  |
| es with OEM keyless entry, 5-wire reverse polari | ty on vehicles without OEM keyless entry.                                                                                                                                                                                                                                                                         |
| BROWN                                            | In Larger Of Two Harnesses In Driver's Kick                                                                                                                                                                                                                                                                       |
|                                                  | Panel Running To Rear Of Vehicle                                                                                                                                                                                                                                                                                  |
| BLACK/BLUE                                       | In Larger Of Two Harnesses In Driver's Kick                                                                                                                                                                                                                                                                       |
|                                                  | Panel Or Behind Dimmer Switch                                                                                                                                                                                                                                                                                     |
| USE DOOR TRIGGER                                 |                                                                                                                                                                                                                                                                                                                   |
| GRAY/RED                                         | Trunk Release Switch                                                                                                                                                                                                                                                                                              |
| TAN/YELLOW                                       | Ignition Coil Or Behind Instrument Cluster                                                                                                                                                                                                                                                                        |
| RED/LT. GREEN                                    | In Smaller Of Two Harnesses In Driver's Kick                                                                                                                                                                                                                                                                      |
|                                                  | Panel Running To Rear Of Vehicle                                                                                                                                                                                                                                                                                  |
| YELLOW/LT. GREEN                                 | In Gray Connector Right Of Steering Column                                                                                                                                                                                                                                                                        |
| YELLOW                                           | At Driver Window Motor Inside Door                                                                                                                                                                                                                                                                                |
| RED                                              |                                                                                                                                                                                                                                                                                                                   |
| YELLOW/BLACK                                     | Harness In Driver's Kick From Driver Door                                                                                                                                                                                                                                                                         |
| RED/BLACK                                        |                                                                                                                                                                                                                                                                                                                   |
| YELLOW/BLUE                                      |                                                                                                                                                                                                                                                                                                                   |
| RED/BLUE                                         |                                                                                                                                                                                                                                                                                                                   |
| YELLOW/BLACK                                     |                                                                                                                                                                                                                                                                                                                   |
| RED/BLACK                                        |                                                                                                                                                                                                                                                                                                                   |
|                                                  | GRAY/YELLOW<br>BLACK/GREEN<br>PINK/YELLOW<br>PINK/GREEN<br>es with OEM keyless entry, 5-wire reverse polari<br>BROWN<br>BLACK/BLUE<br>USE DOOR TRIGGER<br>GRAY/RED<br>TAN/YELLOW<br>RED/LT. GREEN<br>YELLOW/LT. GREEN<br>YELLOW/LT. GREEN<br>YELLOW/BLACK<br>RED/BLACK<br>YELLOW/BLUE<br>RED/BLUE<br>YELLOW/BLACK |