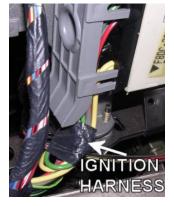

| WIRING INFORMATION: 2000 Ford Taurus          |                                                   |                                                  |
|-----------------------------------------------|---------------------------------------------------|--------------------------------------------------|
| WIRE                                          | WIRE COLOR                                        | WIRE LOCATION                                    |
| 12V                                           | LT. GREEN/PURPLE                                  | Ignition Harness                                 |
| STARTER                                       | RED/LT. BLUE                                      | Ignition Harness                                 |
| IGNITION                                      | RED/LT. GREEN                                     | Ignition Harness                                 |
| ACCESSORY                                     | GRAY/YELLOW                                       | Ignition Harness                                 |
| SECOND ACCESSORY                              | BLACK/LT. GREEN                                   | Ignition Harness                                 |
| POWER DOOR LOCK (-)                           | PINK/YELLOW                                       | Module Left Of Steering Column                   |
| POWER UNLOCK (-)                              | PINK/ LT. GREEN                                   | Module Left Of Steering Column                   |
| PARKING LIGHTS (+)                            | BROWN                                             | Headlight Switch                                 |
| DOOR TRIGGER (-)                              | BLACK/ORANGE                                      | Module Left Steering Column- Must Cut The        |
|                                               |                                                   | Wire And Install A Diode Inline To Avoid         |
|                                               |                                                   | Falsing Problems.                                |
| Can also use individual negative door trigger | wires. They are: YELLOW/BLACK (left front doo     | r), GRAY/RED (right front door),                 |
| LT.GREEN/YELLOW (left rear door), and PIN     |                                                   |                                                  |
| DOME SUPERVISION                              | BLACK/LT. BLUE                                    | Harness On Top Of Fuse Box                       |
| TRUNK TRIGGER (-)                             | BLACK/PINK (sedans)                               | Trunk Trigger Wire Is Found At Light In Trunk    |
|                                               | WHITE/PURPLE (wagons)                             | For Sedans And At Module To The Left Of The      |
|                                               |                                                   | Steering Column For Wagons.                      |
| HOOD PIN (-)                                  | TAN/LT. GREEN                                     | Module Left Of Steering Column                   |
| TRUNK RELEASE                                 | PURPLE/YELLOW (-)                                 | Use PURPLE/YELLOW For Vehicles With              |
|                                               | GRAY/RED (+)                                      | OEM Keyless And GRAY/RED For Vehicles            |
|                                               | YELLOW/LT.GREEN (-)                               | Without OEM Keyless And                          |
|                                               |                                                   | YELLOW/LT.GREEN To Unlock Only The               |
|                                               |                                                   | Rear Hatch For Wagons                            |
| FACTRY ALARM DISARM (-)                       | PINK/WHITE                                        | Module Left Of Steering Column                   |
| TACHOMETER WIRE                               | TAN/YELLOW                                        | Module On Passenger Side Of Inner Fender<br>Well |
| BRAKE WIRE (+)                                | RED/LT. GREEN                                     | Harness In Driver's Kick Panel Or Brake Pedal    |
|                                               |                                                   | Switch                                           |
| HORN TRIGGER (-)                              | PURPLE OR BLUE                                    | Harness At Steering Column                       |
| LEFT FRONT WINDOW UP                          | WHITE/BLACK                                       | At Driver Window Motor Inside Door               |
| LEFT FRONT WINDOW DOWN                        | ORANGE/WHITE                                      | At Driver Window Motor Inside Door               |
| RIGHT FRONT WINDOW UP                         | WHITE/YELLOW                                      | Harness In Driver's Kick From Driver Door        |
| RIGHT FRONT WINDOW DOWN                       | YELLOW/RED                                        | Harness In Driver's Kick From Driver Door        |
| LEFT REAR WINDOW UP                           | YELLOW/BLUE                                       | Harness In Driver's Kick From Driver Door        |
| LEFT REAR WINDOW DOWN                         | GRAY/ORANGE                                       | Harness In Driver's Kick From Driver Door        |
| RIGHT REAR WINDOW UP                          | YELLOW/BLACK                                      | Harness In Driver's Kick From Driver Door        |
| RIGHT REAR WINDOW DOWN                        | RED/BLACK                                         | Harness In Driver's Kick From Driver Door        |
| This vehicle may be equipped with PATS. The   | nis must be bypassed when installing a remote sta | rt system.                                       |

| WIRING INFORMATION: 2001 | Ford Taurus |
|--------------------------|-------------|
|--------------------------|-------------|

| WIRING INFORMATION: 2001 Ford Tauru<br>WIRE | WIRE COLOR                                  | WIRE LOCATION                                    |
|---------------------------------------------|---------------------------------------------|--------------------------------------------------|
| 12V                                         | LT. GREEN/PURPLE                            | Ignition Harness                                 |
| STARTER                                     | RED/LT. BLUE                                | Ignition Harness                                 |
| IGNITION                                    | RED/LT. GREEN                               | Ignition Harness                                 |
| ACCESSORY                                   | GRAY/YELLOW                                 | Ignition Harness                                 |
| SECOND ACCESSORY                            | BLACK/LT. GREEN                             | Ignition Harness                                 |
| POWER DOOR LOCK (-)                         | PINK/YELLOW                                 | Module Left Of Steering Column                   |
| POWER UNLOCK (-)                            | PINK/ TELEOW<br>PINK/ LT. GREEN             | Module Left Of Steering Column                   |
|                                             | -                                           | v                                                |
| PARKING LIGHTS (+)                          | BROWN                                       | Headlight Switch                                 |
| DOOR TRIGGER (-)                            | BLACK/ORANGE                                | Module Left Steering Column- Must Cut The        |
|                                             |                                             | Wire And Install A Diode Inline To Avoid         |
|                                             |                                             | Falsing Problems.                                |
| Can also use individual negative door trigg | er wires. They are: YELLOW/BLACK (left fi   | ront door), GRAY/RED (right front door),         |
| LT.GREEN/YELLOW (left rear door), and F     |                                             |                                                  |
|                                             | BLACK/LT. BLUE                              | Harness On Top Of Fuse Box                       |
| TRUNK TRIGGER (-)                           | BLACK/PINK (sedans)                         | Trunk Trigger Wire Is Found At Light In Trunk    |
|                                             | WHITE/PURPLE (wagons)                       | For Sedans And At Module To The Left Of The      |
|                                             |                                             | Steering Column For Wagons.                      |
| HOOD PIN (-)                                | TAN/LT. GREEN                               | Module Left Of Steering Column                   |
| TRUNK RELEASE                               | PURPLE/YELLOW (-)                           | Use PURPLE/YELLOW For Vehicles With              |
|                                             | GRAY/RED (+)                                | OEM Keyless And GRAY/RED For Vehicles            |
|                                             | YELLOW/LT.GREEN (-)                         | Without OEM Keyless And                          |
|                                             |                                             | YELLOW/LT.GREEN To Unlock Only The               |
|                                             |                                             | Rear Hatch For Wagons                            |
| FACTRY ALARM DISARM (-)                     | PINK/WHITE                                  | Module Left Of Steering Column                   |
| TACHOMETER WIRE                             | TAN/YELLOW                                  | Module On Passenger Side Of Inner Fender<br>Well |
| BRAKE WIRE (+)                              | RED/LT. GREEN                               | Harness In Driver's Kick Panel Or Brake Pedal    |
|                                             | -                                           | Switch                                           |
| HORN TRIGGER (-)                            | PURPLE OR BLUE                              | Harness At Steering Column                       |
| LEFT FRONT WINDOW UP                        | WHITE/BLACK                                 | At Driver Window Motor Inside Door               |
| LEFT FRONT WINDOW DOWN                      | ORANGE/WHITE                                | At Driver Window Motor Inside Door               |
| RIGHT FRONT WINDOW UP                       | WHITE/YELLOW                                | Harness In Driver's Kick From Driver Door        |
| RIGHT FRONT WINDOW DOWN                     | YELLOW/RED                                  | Harness In Driver's Kick From Driver Door        |
| LEFT REAR WINDOW UP                         | YELLOW/BLUE                                 | Harness In Driver's Kick From Driver Door        |
| LEFT REAR WINDOW DOWN                       | GRAY/ORANGE                                 | Harness In Driver's Kick From Driver Door        |
| RIGHT REAR WINDOW UP                        | YELLOW/BLACK                                | Harness In Driver's Kick From Driver Door        |
| RIGHT REAR WINDOW DOWN                      | RED/BLACK                                   | Harness In Driver's Kick From Driver Door        |
|                                             | This must be bypassed when installing a rer |                                                  |
| The tensie may be equipped with ATO.        | The meet be bypassed when motaling a fer    |                                                  |

| WIRING INFORMATION: 2002 Ford Taurus            |                                                 |                                               |
|-------------------------------------------------|-------------------------------------------------|-----------------------------------------------|
| WIRE                                            | WIRE COLOR                                      | WIRE LOCATION                                 |
| 12V                                             | LT. GREEN/PURPLE                                | Ignition Harness                              |
| STARTER                                         | RED/LT. BLUE                                    | Ignition Harness                              |
| IGNITION                                        | RED/LT. GREEN                                   | Ignition Harness                              |
| ACCESSORY                                       | GRAY/YELLOW                                     | Ignition Harness                              |
| SECOND ACCESSORY                                | BLACK/LT. GREEN                                 | Ignition Harness                              |
| POWER DOOR LOCK (-)                             | PINK/YELLOW                                     | Module Left Of Steering Column                |
| POWER UNLOCK (-)                                | PINK/ LT. GREEN                                 | Module Left Of Steering Column                |
| PARKING LIGHTS (+)                              | BROWN                                           | Headlight Switch                              |
| DOOR TRIGGER (-)                                | BLACK/ORANGE                                    | Module Left Steering Column- Must Cut The     |
|                                                 |                                                 | Wire And Install A Diode Inline To Avoid      |
|                                                 |                                                 | Falsing Problems.                             |
| Can also use individual negative door trigger v | vires. They are: YELLOW/BLACK (left front door  | r), GRAY/RED (right front door),              |
| LT.GREEN/YELLOW (left rear door), and PIN       |                                                 |                                               |
| DOME SUPERVISION                                | BLACK/LT. BLUE                                  | Harness On Top Of Fuse Box                    |
| TRUNK TRIGGER (-)                               | BLACK/PINK (sedans)                             | Trunk Trigger Wire Is Found At Light In Trunk |
|                                                 | WHITE/PURPLE (wagons)                           | For Sedans And At Module To The Left Of The   |
|                                                 |                                                 | Steering Column For Wagons.                   |
| HOOD PIN (-)                                    | TAN/LT. GREEN                                   | Module Left Of Steering Column                |
| TRUNK RELEASE                                   | PURPLE/YELLOW (-)                               | Use PURPLE/YELLOW For Vehicles With           |
|                                                 | GRAY/RED (+)                                    | OEM Keyless And GRAY/RED For Vehicles         |
|                                                 | YELLOW/LT.GREEN (-)                             | Without OEM Keyless And                       |
|                                                 |                                                 | YELLOW/LT.GREEN To Unlock Only The            |
|                                                 |                                                 | Rear Hatch For Wagons                         |
| FACTRY ALARM DISARM (-)                         | PINK/WHITE                                      | Module Left Of Steering Column                |
| TACHOMETER WIRE                                 | TAN/YELLOW                                      | Module On Passenger Side Of Inner Fender Well |
| BRAKE WIRE (+)                                  | RED/LT. GREEN                                   | Harness In Driver's Kick Panel Or Brake Pedal |
|                                                 |                                                 | Switch                                        |
| HORN TRIGGER (-)                                | PURPLE OR BLUE                                  | Harness At Steering Column                    |
| LEFT FRONT WINDOW UP                            | WHITE/BLACK                                     | At Driver Window Motor Inside Door            |
| LEFT FRONT WINDOW DOWN                          | ORANGE/WHITE                                    | At Driver Window Motor Inside Door            |
| RIGHT FRONT WINDOW UP                           | WHITE/YELLOW                                    | Harness In Driver's Kick From Driver Door     |
| RIGHT FRONT WINDOW DOWN                         | YELLOW/RED                                      | Harness In Driver's Kick From Driver Door     |
| LEFT REAR WINDOW UP                             | YELLOW/BLUE                                     | Harness In Driver's Kick From Driver Door     |
| LEFT REAR WINDOW DOWN                           | GRAY/ORANGE                                     | Harness In Driver's Kick From Driver Door     |
| RIGHT REAR WINDOW UP                            | YELLOW/BLACK                                    | Harness In Driver's Kick From Driver Door     |
| RIGHT REAR WINDOW DOWN                          | RED/BLACK                                       | Harness In Driver's Kick From Driver Door     |
| This vehicle may be equipped with PATS. The     | s must be bypassed when installing a remote sta | rt system.                                    |

| WIRING INFORMATION: 2003 Ford Taurus            | WIRE COLOR                                                   | WIRE LOCATION                                 |
|-------------------------------------------------|--------------------------------------------------------------|-----------------------------------------------|
| 12V                                             | LT. GREEN/PURPLE                                             | Ignition Harness                              |
| STARTER                                         | RED/LT. BLUE                                                 | Ignition Harness                              |
| IGNITION                                        | RED/LT. GREEN                                                | Ignition Harness                              |
| ACCESSORY                                       | GRAY/YELLOW                                                  | Ignition Harness                              |
| SECOND ACCESSORY                                | BLACK/LT. GREEN                                              | Ignition Harness                              |
| POWER DOOR LOCK (-)                             | PINK/YELLOW                                                  | Module Left Of Steering Column                |
| POWER UNLOCK (-)                                | PINK/ LT. GREEN                                              | Module Left Of Steering Column                |
| PARKING LIGHTS (+)                              | BROWN                                                        | Headlight Switch                              |
| DOOR TRIGGER (-)                                | BLACK/ORANGE                                                 | Module Left Steering Column- Must Cut The     |
| DOOR TRIBBER (-)                                | BLACIVORANGE                                                 | Wire And Install A Diode Inline To Avoid      |
|                                                 |                                                              | Falsing Problems.                             |
| Can also use individual negative door trigger v | ⊥<br>vires. They are: YELLOW/BLACK (left front door          |                                               |
| LT.GREEN/YELLOW (left rear door), and PINI      | K/LT, BLUE (right rear door).                                |                                               |
| DOME SUPERVISION                                | BLACK/LT. BLUE                                               | Harness On Top Of Fuse Box                    |
| TRUNK TRIGGER (-)                               | BLACK/PINK (sedans)                                          | Trunk Trigger Wire Is Found At Light In Trunk |
|                                                 | WHITE/PURPLE (wagons)                                        | For Sedans And At Module To The Left Of The   |
|                                                 |                                                              | Steering Column For Wagons.                   |
| HOOD PIN (-)                                    | TAN/LT. GREEN                                                | Module Left Of Steering Column                |
| TRUNK RELÉASE                                   | PURPLE/YELLOW (-)                                            | Use PURPLE/YELLOW For Vehicles With           |
|                                                 | GRAY/RED (+)                                                 | OEM Keyless And GRAY/RED For Vehicles         |
|                                                 | YELLOW/LT.GREEN (-)                                          | Without OEM Keyless And                       |
|                                                 |                                                              | YELLOW/LT.GREEN To Unlock Only The            |
|                                                 |                                                              | Rear Hatch For Wagons                         |
| FACTRY ALARM DISARM (-)                         | PINK/WHITE                                                   | Module Left Of Steering Column                |
| TACHOMETER WIRE                                 | TAN/YELLOW                                                   | Module On Passenger Side Of Inner Fender      |
|                                                 |                                                              | Well                                          |
| BRAKE WIRE (+)                                  | RED/LT. GREEN                                                | Harness In Driver's Kick Panel Or Brake Pedal |
|                                                 |                                                              | Switch                                        |
| HORN TRIGGER (-)                                | PURPLE OR BLUE                                               | Harness At Steering Column                    |
| LEFT FRONT WINDOW UP                            | WHITE/BLACK                                                  | At Driver Window Motor Inside Door            |
| LEFT FRONT WINDOW DOWN                          | ORANGE/WHITE                                                 | At Driver Window Motor Inside Door            |
| RIGHT FRONT WINDOW UP                           | WHITE/YELLOW                                                 | Harness In Driver's Kick From Driver Door     |
| RIGHT FRONT WINDOW DOWN                         | YELLOW/RED                                                   | Harness In Driver's Kick From Driver Door     |
| LEFT REAR WINDOW UP                             | YELLOW/BLUE                                                  | Harness In Driver's Kick From Driver Door     |
| LEFT REAR WINDOW DOWN                           | GRAY/ORANGE                                                  | Harness In Driver's Kick From Driver Door     |
| RIGHT REAR WINDOW UP                            | YELLOW/BLACK                                                 | Harness In Driver's Kick From Driver Door     |
|                                                 |                                                              |                                               |
| RIGHT REAR WINDOW DOWN                          | RED/BLACK<br>s must be bypassed when installing a remote sta | Harness In Driver's Kick From Driver Door     |