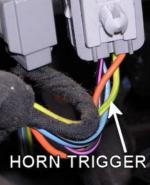

WIRING INFORMATION 1996 Ford Taurus

| WIRE                                    | WIRE COLOR                                   | WIRE LOCATION                             |
|-----------------------------------------|----------------------------------------------|-------------------------------------------|
| 12V CONSTANT                            | LT.GREEN/PURPLE or YELLOW                    | Ignition Harness                          |
| STARTER                                 | RED/LT. BLUE                                 | Ignition Harness                          |
| IGNITION                                | RED/LT. GREEN                                | Ignition Harness                          |
| ACCESSORY                               | GRY/YEL & RED/BLK                            | Ignition Harness                          |
| SECOND ACCESSORY                        | BLACK/LT GREEN                               | Ignition Harness                          |
| POWER DOOR LOCK (-)                     | PINK/YELLOW                                  | Left Connector Below Fuse Box Under Dash  |
| POWER DOOR UNLOCK (-)                   | PINK/GREEN                                   | Left Connector Below Fuse Box Under Dash  |
| PARKING LIGHTS (+)                      | BROWN                                        | Headlight Switch                          |
| DOOR TRIGGER (-)                        | GREEN/ORANGE                                 | Headlight Switch                          |
| TRUNK TRIGGER (-)                       | BLACK/PINK                                   | Light In Trunk                            |
| TRNK/HTCH RELEASE                       | PINK/YELLOW (-) or                           | At Trunk Release Switch                   |
|                                         | GRAY/RED (+)                                 |                                           |
| FACTORY ALARM ARM                       | Arms with Lock                               |                                           |
| FACTORY ALARM DISARM (-)                | PINK/WHITE                                   | Harness In Driver's Kick Panel Or Harness |
|                                         |                                              | Coming Into Vehicle From Driver's Door    |
| TACHOMETER WIRE                         | YELLOW/WHITE                                 | Ignition Coil Behind Air Intake Manifold  |
| BRAKE WIRE (+)                          | RED/LT. GREEN                                | Brake Switch                              |
| HORN TRIGGER (-)                        | PURPLE/ORANGE DOTS                           | Gray Connector Right Of Column            |
| LEFT FRONT WINDOW UP                    | BLACK/WHITE                                  | At Driver Window Motor Inside Door        |
| LEFT FRONT WINDOW DOWN                  | TAN/BLUE                                     | At Driver Window Motor Inside Door        |
| RIGHT FRONT WINDOW UP                   | WHITE/YELLOW                                 | Harness In Driver's Kick From Driver Door |
| RIGHT FRONT WINDOW DOWN                 | TAN/BLUE                                     | Harness In Driver's Kick From Driver Door |
| LEFT REAR WINDOW UP                     | YELLOW/BLUE                                  | Harness In Driver's Kick From Driver Door |
| LEFT REAR WINDOW DOWN                   | GRAY/ORANGE                                  | Harness In Driver's Kick From Driver Door |
| RIGHT REAR WINDOW UP                    | YELLOW/BLACK                                 | Harness In Driver's Kick From Driver Door |
| RIGHT REAR WINDOW DOWN                  | RED/BLACK                                    | Harness In Driver's Kick From Driver Door |
| This vehicle may be equipped with PATS. | This must be bypassed when installing a remo | ote start system.                         |

WIRING INFORMATION 1997 Ford Taurus

| WIRE                                    | WIRE COLOR                                   | WIRE LOCATION                             |
|-----------------------------------------|----------------------------------------------|-------------------------------------------|
| 12V CONSTANT                            | LT.GREEN/PURPLE or YELLOW                    | Ignition Harness                          |
| STARTER                                 | RED/LT. BLUE                                 | Ignition Harness                          |
| IGNITION                                | RED/LT. GREEN                                | Ignition Harness                          |
| ACCESSORY                               | GRY/YEL & RED/BLK                            | Ignition Harness                          |
| SECOND ACCESSORY                        | BLACK/LT GREEN                               | Ignition Harness                          |
| POWER DOOR LOCK (-)                     | PINK/YELLOW                                  | Left Connector Below Fuse Box Under Dash  |
| POWER DOOR UNLOCK (-)                   | PINK/GREEN                                   | Left Connector Below Fuse Box Under Dash  |
| PARKING LIGHTS (+)                      | BROWN                                        | Headlight Switch                          |
| DOOR TRIGGER (-)                        | GREEN/ORANGE                                 | Headlight Switch                          |
| TRUNK TRIGGER (-)                       | BLACK/PINK                                   | Light In Trunk                            |
| TRNK/HTCH RELEASE                       | PINK/YELLOW (-) or                           | At Trunk Release Switch                   |
|                                         | GRAY/RED (+)                                 |                                           |
| FACTORY ALARM ARM                       | Arms with Lock                               |                                           |
| FACTORY ALARM DISARM (-)                | PINK/WHITE                                   | Harness In Driver's Kick Panel Or Harness |
|                                         |                                              | Coming Into Vehicle From Driver's Door    |
| TACHOMETER WIRE                         | YELLOW/WHITE                                 | Ignition Coil Behind Air Intake Manifold  |
| BRAKE WIRE (+)                          | RED/LT. GREEN                                | Brake Switch                              |
| HORN TRIGGER (-)                        | PURPLE/ORANGE DOTS                           | Gray Connector Right Of Column            |
| LEFT FRONT WINDOW UP                    | BLACK/WHITE                                  | At Driver Window Motor Inside Door        |
| LEFT FRONT WINDOW DOWN                  | TAN/BLUE                                     | At Driver Window Motor Inside Door        |
| RIGHT FRONT WINDOW UP                   | WHITE/YELLOW                                 | Harness In Driver's Kick From Driver Door |
| RIGHT FRONT WINDOW DOWN                 | TAN/BLUE                                     | Harness In Driver's Kick From Driver Door |
| LEFT REAR WINDOW UP                     | YELLOW/BLUE                                  | Harness In Driver's Kick From Driver Door |
| LEFT REAR WINDOW DOWN                   | GRAY/ORANGE                                  | Harness In Driver's Kick From Driver Door |
| RIGHT REAR WINDOW UP                    | YELLOW/BLACK                                 | Harness In Driver's Kick From Driver Door |
| RIGHT REAR WINDOW DOWN                  | RED/BLACK                                    | Harness In Driver's Kick From Driver Door |
| This vehicle may be equipped with PATS. | This must be bypassed when installing a remo | ote start system.                         |

WIRING INFORMATION 1998 Ford Taurus

| WIRE                                    | WIRE COLOR                                   | WIRE LOCATION                             |
|-----------------------------------------|----------------------------------------------|-------------------------------------------|
| 12V CONSTANT                            | LT.GREEN/PURPLE or YELLOW                    | Ignition Harness                          |
| STARTER                                 | RED/LT. BLUE                                 | Ignition Harness                          |
| IGNITION                                | RED/LT. GREEN                                | Ignition Harness                          |
| ACCESSORY                               | GRY/YEL & RED/BLK                            | Ignition Harness                          |
| SECOND ACCESSORY                        | BLACK/LT GREEN                               | Ignition Harness                          |
| POWER DOOR LOCK (-)                     | PINK/YELLOW                                  | Left Connector Below Fuse Box Under Dash  |
| POWER DOOR UNLOCK (-)                   | PINK/GREEN                                   | Left Connector Below Fuse Box Under Dash  |
| PARKING LIGHTS (+)                      | BROWN                                        | Headlight Switch                          |
| DOOR TRIGGER (-)                        | GREEN/ORANGE                                 | Headlight Switch                          |
| TRUNK TRIGGER (-)                       | BLACK/PINK                                   | Light In Trunk                            |
| TRNK/HTCH RELEASE                       | PINK/YELLOW (-) or                           | At Trunk Release Switch                   |
|                                         | GRAY/RED (+)                                 |                                           |
| FACTORY ALARM ARM                       | Arms with Lock                               |                                           |
| FACTORY ALARM DISARM (-)                | PINK/WHITE                                   | Harness In Driver's Kick Panel Or Harness |
|                                         |                                              | Coming Into Vehicle From Driver's Door    |
| TACHOMETER WIRE                         | YELLOW/WHITE                                 | Ignition Coil Behind Air Intake Manifold  |
| BRAKE WIRE (+)                          | RED/LT. GREEN                                | Brake Switch                              |
| HORN TRIGGER (-)                        | PURPLE/ORANGE DOTS                           | Gray Connector Right Of Column            |
| LEFT FRONT WINDOW UP                    | BLACK/WHITE                                  | At Driver Window Motor Inside Door        |
| LEFT FRONT WINDOW DOWN                  | TAN/BLUE                                     | At Driver Window Motor Inside Door        |
| RIGHT FRONT WINDOW UP                   | WHITE/YELLOW                                 | Harness In Driver's Kick From Driver Door |
| RIGHT FRONT WINDOW DOWN                 | TAN/BLUE                                     | Harness In Driver's Kick From Driver Door |
| LEFT REAR WINDOW UP                     | YELLOW/BLUE                                  | Harness In Driver's Kick From Driver Door |
| LEFT REAR WINDOW DOWN                   | GRAY/ORANGE                                  | Harness In Driver's Kick From Driver Door |
| RIGHT REAR WINDOW UP                    | YELLOW/BLACK                                 | Harness In Driver's Kick From Driver Door |
| RIGHT REAR WINDOW DOWN                  | RED/BLACK                                    | Harness In Driver's Kick From Driver Door |
| This vehicle may be equipped with PATS. | This must be bypassed when installing a remo | te start system.                          |

WIRING INFORMATION 1999 Ford Taurus

| WIRE                                      | WIRE COLOR                                   | WIRE LOCATION                             |
|-------------------------------------------|----------------------------------------------|-------------------------------------------|
| 12V CONSTANT                              | LT.GREEN/PURPLE or YELLOW                    | Ignition Harness                          |
| STARTER                                   | RED/LT. BLUE                                 | Ignition Harness                          |
| IGNITION                                  | RED/LT. GREEN                                | Ignition Harness                          |
| ACCESSORY                                 | GRY/YEL & RED/BLK                            | Ignition Harness                          |
|                                           |                                              |                                           |
| SECOND ACCESSORY                          | BLACK/LT GREEN                               | Ignition Harness                          |
| POWER DOOR LOCK (-)                       | PINK/YELLOW                                  | Left Connector Below Fuse Box Under Dash  |
| POWER DOOR UNLOCK (-)                     | PINK/GREEN                                   | Left Connector Below Fuse Box Under Dash  |
| PARKING LIGHTS (+)                        | BROWN                                        | Headlight Switch                          |
| DOOR TRIGGER (-)                          | GREEN/ORANGE                                 | Headlight Switch                          |
| TRUNK TRIGGER (-)                         | BLACK/PINK                                   | Light In Trunk                            |
| TRNK/HTCH RELEASE                         | PINK/YELLOW (-) or                           | At Trunk Release Switch                   |
|                                           | GRAY/RED (+)                                 |                                           |
| FACTORY ALARM ARM                         | Arms with Lock                               |                                           |
| FACTORY ALARM DISARM (-)                  | PINK/WHITE                                   | Harness In Driver's Kick Panel Or Harness |
|                                           |                                              | Coming Into Vehicle From Driver's Door    |
| TACHOMETER WIRE                           | YELLOW/WHITE                                 | Ignition Coil Behind Air Intake Manifold  |
| BRAKE WIRE (+)                            | RED/LT. GREEN                                | Brake Switch                              |
| HORN TRIGGER (-)                          | PURPLE/ORANGE DOTS                           | Gray Connector Right Of Column            |
| LEFT FRONT WINDOW UP                      | BLACK/WHITE                                  | At Driver Window Motor Inside Door        |
| LEFT FRONT WINDOW DOWN                    | TAN/BLUE                                     | At Driver Window Motor Inside Door        |
| RIGHT FRONT WINDOW UP                     | WHITE/YELLOW                                 | Harness In Driver's Kick From Driver Door |
| RIGHT FRONT WINDOW DOWN                   | TAN/BLUE                                     | Harness In Driver's Kick From Driver Door |
| LEFT REAR WINDOW UP                       | YELLOW/BLUE                                  | Harness In Driver's Kick From Driver Door |
| LEFT REAR WINDOW DOWN                     | GRAY/ORANGE                                  | Harness In Driver's Kick From Driver Door |
| RIGHT REAR WINDOW UP                      | YELLOW/BLACK                                 | Harness In Driver's Kick From Driver Door |
| RIGHT REAR WINDOW DOWN                    | RED/BLACK                                    | Harness In Driver's Kick From Driver Door |
| This vehicle may be equipped with PATS. 1 | This must be bypassed when installing a remo | te start system                           |