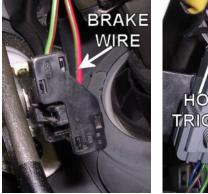

## FORD TAURUS 1990-2004 VEHICLE WIRING

| WIRING INFORMATION 1990 Ford Taurus |
|-------------------------------------|
|-------------------------------------|

| WIRE                                           | WIRE COLOR                                        | WIRE LOCATION                                                                    |
|------------------------------------------------|---------------------------------------------------|----------------------------------------------------------------------------------|
| 12V CONSTANT                                   | YELLOW                                            | Ignition Harness                                                                 |
| STARTER                                        | WHITE/PINK                                        | Ignition Harness                                                                 |
| IGNITION                                       | RED/LT. GREEN                                     | Ignition Harness                                                                 |
| ACCESSORY                                      | GRAY/YELLOW                                       | Ignition Harness                                                                 |
| SECOND ACCESSORY                               | BLACK/GREEN                                       | Ignition Harness                                                                 |
| POWER DOOR LOCK                                | PINK/YELLOW                                       | In Larger Of Two Harnesses In Driver's Kick                                      |
| POWER DOOR UNLOCK                              | PINK/GREEN                                        | Panel Running To Rear Of Vehicle                                                 |
| Power door locks are negative trigger on vehic | les with OEM keyless entry, 5-wire reverse polari | ty on vehicles without OEM keyless entry.                                        |
| PARKING LIGHTS (+)                             | BROWN                                             | In Larger Of Two Harnesses In Driver's Kick<br>Panel Running To Rear Of Vehicle  |
| DOOR TRIGGER (+)                               | BLACK/BLUE                                        | In Larger Of Two Harnesses In Driver's Kick<br>Panel Or Behind Dimmer Switch     |
| DOME SUPERVISION                               | USE DOOR TRIGGER                                  | ·                                                                                |
| TRUNK RELEASE (+)                              | GRAY/RED                                          | Trunk Release Switch                                                             |
| TACHOMETER                                     | TAN/YELLOW                                        | Ignition Coil Or Behind Instrument Cluster                                       |
| BRAKE WIRE (+)                                 | RED/LT. GREEN                                     | In Smaller Of Two Harnesses In Driver's Kick<br>Panel Running To Rear Of Vehicle |
| HORN TRIGGER (-)                               | YELLOW/LT. GREEN                                  | In Gray Connector Right Of Steering Column                                       |
| LEFT FRONT WINDOW UP                           | YELLOW                                            | At Driver Window Motor Inside Door                                               |
| LEFT FRONT WINDOW DOWN                         | RED                                               |                                                                                  |
| RIGHT FRONT WINDOW UP                          | YELLOW/BLACK                                      | Harness In Driver's Kick From Driver Door                                        |
| RIGHT FRONT WINDOW DOWN                        | RED/BLACK                                         |                                                                                  |
| LEFT REAR WINDOW UP                            | YELLOW/BLUE                                       |                                                                                  |
| LEFT REAR WINDOW DOWN                          | RED/BLUE                                          |                                                                                  |
| RIGHT REAR WINDOW UP                           | YELLOW/BLACK                                      |                                                                                  |
| RIGHT REAR WINDOW DOWN                         | RED/BLACK                                         |                                                                                  |

| WIRING INFORMATION 1991 Ford Taurus |
|-------------------------------------|
|-------------------------------------|

| WIRE                                            | WIRE COLOR                                       | WIRE LOCATION                                |
|-------------------------------------------------|--------------------------------------------------|----------------------------------------------|
| 12V CONSTANT                                    | YELLOW                                           | Ignition Harness                             |
| STARTER                                         | WHITE/PINK                                       | Ignition Harness                             |
| IGNITION                                        | RED/LT. GREEN                                    | Ignition Harness                             |
| ACCESSORY                                       | GRAY/YELLOW                                      | Ignition Harness                             |
| SECOND ACCESSORY                                | BLACK/GREEN                                      | Ignition Harness                             |
| POWER DOOR LOCK                                 | PINK/YELLOW                                      | In Larger Of Two Harnesses In Driver's Kick  |
| POWER DOOR UNLOCK                               | PINK/GREEN                                       | Panel Running To Rear Of Vehicle             |
| Power door locks are negative trigger on vehicl | es with OEM keyless entry, 5-wire reverse polari | ty on vehicles without OEM keyless entry.    |
| PARKING LIGHTS (+)                              | BROWN                                            | In Larger Of Two Harnesses In Driver's Kick  |
|                                                 |                                                  | Panel Running To Rear Of Vehicle             |
| DOOR TRIGGER (+)                                | BLACK/BLUE                                       | In Larger Of Two Harnesses In Driver's Kick  |
|                                                 |                                                  | Panel Or Behind Dimmer Switch                |
| DOME SUPERVISION                                | USE DOOR TRIGGER                                 |                                              |
| TRUNK RELEASE (+)                               | GRAY/RED                                         | Trunk Release Switch                         |
| TACHOMETER                                      | TAN/YELLOW                                       | Ignition Coil Or Behind Instrument Cluster   |
| BRAKE WIRE (+)                                  | RED/LT. GREEN                                    | In Smaller Of Two Harnesses In Driver's Kick |
|                                                 |                                                  | Panel Running To Rear Of Vehicle             |
| HORN TRIGGER (-)                                | YELLOW/LT. GREEN                                 | In Gray Connector Right Of Steering Column   |
| LEFT FRONT WINDOW UP                            | YELLOW                                           | At Driver Window Motor Inside Door           |
| LEFT FRONT WINDOW DOWN                          | RED                                              |                                              |
| RIGHT FRONT WINDOW UP                           | YELLOW/BLACK                                     | Harness In Driver's Kick From Driver Door    |
| RIGHT FRONT WINDOW DOWN                         | RED/BLACK                                        |                                              |
| LEFT REAR WINDOW UP                             | YELLOW/BLUE                                      |                                              |
| LEFT REAR WINDOW DOWN                           | RED/BLUE                                         |                                              |
| RIGHT REAR WINDOW UP                            | YELLOW/BLACK                                     |                                              |
| RIGHT REAR WINDOW DOWN                          | RED/BLACK                                        |                                              |

| WIRING INFORMATION 1992 Ford Taurus |
|-------------------------------------|
|-------------------------------------|

| WIRE                                           | WIRE COLOR                                       | WIRE LOCATION                                |
|------------------------------------------------|--------------------------------------------------|----------------------------------------------|
| 12V CONSTANT                                   | YELLOW                                           | Ignition Harness                             |
| STARTER                                        | WHITE/PINK                                       | Ignition Harness                             |
| IGNITION                                       | RED/LT. GREEN                                    | Ignition Harness                             |
| ACCESSORY                                      | GRAY/YELLOW                                      | Ignition Harness                             |
| SECOND ACCESSORY                               | BLACK/GREEN                                      | Ignition Harness                             |
| POWER DOOR LOCK                                | PINK/YELLOW                                      | In Larger Of Two Harnesses In Driver's Kick  |
| POWER DOOR UNLOCK                              | PINK/GREEN                                       | Panel Running To Rear Of Vehicle             |
| Power door locks are negative trigger on vehic | es with OEM keyless entry, 5-wire reverse polari | ty on vehicles without OEM keyless entry.    |
| PARKING LIGHTS (+)                             | BROWN                                            | In Larger Of Two Harnesses In Driver's Kick  |
|                                                |                                                  | Panel Running To Rear Of Vehicle             |
| DOOR TRIGGER (+)                               | BLACK/BLUE                                       | In Larger Of Two Harnesses In Driver's Kick  |
|                                                |                                                  | Panel Or Behind Dimmer Switch                |
| DOME SUPERVISION                               | USE DOOR TRIGGER                                 |                                              |
| TRUNK RELEASE (+)                              | GRAY/RED                                         | Trunk Release Switch                         |
| TACHOMETER                                     | TAN/YELLOW                                       | Ignition Coil Or Behind Instrument Cluster   |
| BRAKE WIRE (+)                                 | RED/LT. GREEN                                    | In Smaller Of Two Harnesses In Driver's Kick |
|                                                |                                                  | Panel Running To Rear Of Vehicle             |
| HORN TRIGGER (-)                               | YELLOW/LT. GREEN                                 | In Gray Connector Right Of Steering Column   |
| LEFT FRONT WINDOW UP                           | YELLOW                                           | At Driver Window Motor Inside Door           |
| LEFT FRONT WINDOW DOWN                         | RED                                              |                                              |
| RIGHT FRONT WINDOW UP                          | YELLOW/BLACK                                     | Harness In Driver's Kick From Driver Door    |
| RIGHT FRONT WINDOW DOWN                        | RED/BLACK                                        |                                              |
| LEFT REAR WINDOW UP                            | YELLOW/BLUE                                      |                                              |
| LEFT REAR WINDOW DOWN                          | RED/BLUE                                         |                                              |
| RIGHT REAR WINDOW UP                           | YELLOW/BLACK                                     |                                              |
| RIGHT REAR WINDOW DOWN                         | RED/BLACK                                        |                                              |

| WIRING INFORMATION 1993 Ford Taurus |
|-------------------------------------|
|-------------------------------------|

| WIRE                                           | WIRE COLOR                                       | WIRE LOCATION                                                                    |
|------------------------------------------------|--------------------------------------------------|----------------------------------------------------------------------------------|
| 12V CONSTANT                                   | YELLOW                                           | Ignition Harness                                                                 |
| STARTER                                        | WHITE/PINK                                       | Ignition Harness                                                                 |
| IGNITION                                       | RED/LT. GREEN                                    | Ignition Harness                                                                 |
| ACCESSORY                                      | GRAY/YELLOW                                      | Ignition Harness                                                                 |
| SECOND ACCESSORY                               | BLACK/GREEN                                      | Ignition Harness                                                                 |
| POWER DOOR LOCK                                | PINK/YELLOW                                      | In Larger Of Two Harnesses In Driver's Kick                                      |
| POWER DOOR UNLOCK                              | PINK/GREEN                                       | Panel Running To Rear Of Vehicle                                                 |
| Power door locks are negative trigger on vehic | es with OEM keyless entry, 5-wire reverse polari | ty on vehicles without OEM keyless entry.                                        |
| PARKING LIGHTS (+)                             | BROWN                                            | In Larger Of Two Harnesses In Driver's Kick<br>Panel Running To Rear Of Vehicle  |
| DOOR TRIGGER (+)                               | BLACK/BLUE                                       | In Larger Of Two Harnesses In Driver's Kick<br>Panel Or Behind Dimmer Switch     |
| DOME SUPERVISION                               | USE DOOR TRIGGER                                 | ·                                                                                |
| TRUNK RELEASE (+)                              | GRAY/RED                                         | Trunk Release Switch                                                             |
| TACHOMETER                                     | TAN/YELLOW                                       | Ignition Coil Or Behind Instrument Cluster                                       |
| BRAKE WIRE (+)                                 | RED/LT. GREEN                                    | In Smaller Of Two Harnesses In Driver's Kick<br>Panel Running To Rear Of Vehicle |
| HORN TRIGGER (-)                               | YELLOW/LT. GREEN                                 | In Gray Connector Right Of Steering Column                                       |
| LEFT FRONT WINDOW UP                           | YELLOW                                           | At Driver Window Motor Inside Door                                               |
| LEFT FRONT WINDOW DOWN                         | RED                                              |                                                                                  |
| RIGHT FRONT WINDOW UP                          | YELLOW/BLACK                                     | Harness In Driver's Kick From Driver Door                                        |
| RIGHT FRONT WINDOW DOWN                        | RED/BLACK                                        |                                                                                  |
| LEFT REAR WINDOW UP                            | YELLOW/BLUE                                      |                                                                                  |
| LEFT REAR WINDOW DOWN                          | RED/BLUE                                         |                                                                                  |
| RIGHT REAR WINDOW UP                           | YELLOW/BLACK                                     |                                                                                  |
| RIGHT REAR WINDOW DOWN                         | RED/BLACK                                        |                                                                                  |

| WIRING INFORMATION 1994 Ford Taurus |
|-------------------------------------|
|-------------------------------------|

| WIRE                                           | WIRE COLOR                                       | WIRE LOCATION                                |
|------------------------------------------------|--------------------------------------------------|----------------------------------------------|
| 12V CONSTANT                                   | YELLOW                                           | Ignition Harness                             |
| STARTER                                        | WHITE/PINK                                       | Ignition Harness                             |
| IGNITION                                       | RED/LT. GREEN                                    | Ignition Harness                             |
| ACCESSORY                                      | GRAY/YELLOW                                      | Ignition Harness                             |
| SECOND ACCESSORY                               | BLACK/GREEN                                      | Ignition Harness                             |
| POWER DOOR LOCK                                | PINK/YELLOW                                      | In Larger Of Two Harnesses In Driver's Kick  |
| POWER DOOR UNLOCK                              | PINK/GREEN                                       | Panel Running To Rear Of Vehicle             |
| Power door locks are negative trigger on vehic | es with OEM keyless entry, 5-wire reverse polari | ty on vehicles without OEM keyless entry.    |
| PARKING LIGHTS (+)                             | BROWN                                            | In Larger Of Two Harnesses In Driver's Kick  |
|                                                |                                                  | Panel Running To Rear Of Vehicle             |
| DOOR TRIGGER (+)                               | BLACK/BLUE                                       | In Larger Of Two Harnesses In Driver's Kick  |
|                                                |                                                  | Panel Or Behind Dimmer Switch                |
| DOME SUPERVISION                               | USE DOOR TRIGGER                                 |                                              |
| TRUNK RELEASE (+)                              | GRAY/RED                                         | Trunk Release Switch                         |
| TACHOMETER                                     | TAN/YELLOW                                       | Ignition Coil Or Behind Instrument Cluster   |
| BRAKE WIRE (+)                                 | RED/LT. GREEN                                    | In Smaller Of Two Harnesses In Driver's Kick |
|                                                |                                                  | Panel Running To Rear Of Vehicle             |
| HORN TRIGGER (-)                               | YELLOW/LT. GREEN                                 | In Gray Connector Right Of Steering Column   |
| LEFT FRONT WINDOW UP                           | YELLOW                                           | At Driver Window Motor Inside Door           |
| LEFT FRONT WINDOW DOWN                         | RED                                              |                                              |
| RIGHT FRONT WINDOW UP                          | YELLOW/BLACK                                     | Harness In Driver's Kick From Driver Door    |
| RIGHT FRONT WINDOW DOWN                        | RED/BLACK                                        |                                              |
| LEFT REAR WINDOW UP                            | YELLOW/BLUE                                      |                                              |
| LEFT REAR WINDOW DOWN                          | RED/BLUE                                         |                                              |
| RIGHT REAR WINDOW UP                           | YELLOW/BLACK                                     |                                              |
| RIGHT REAR WINDOW DOWN                         | RED/BLACK                                        |                                              |

| WIRING INFORMATION 1995 Ford Taurus |
|-------------------------------------|
|-------------------------------------|

|                                                  | WIRE LOCATION                                                                                                                                                                                                                                                                                                     |
|--------------------------------------------------|-------------------------------------------------------------------------------------------------------------------------------------------------------------------------------------------------------------------------------------------------------------------------------------------------------------------|
|                                                  | Ignition Harness                                                                                                                                                                                                                                                                                                  |
| WHITE/PINK                                       | Ignition Harness                                                                                                                                                                                                                                                                                                  |
| RED/LT. GREEN                                    | Ignition Harness                                                                                                                                                                                                                                                                                                  |
| GRAY/YELLOW                                      | Ignition Harness                                                                                                                                                                                                                                                                                                  |
| BLACK/GREEN                                      | Ignition Harness                                                                                                                                                                                                                                                                                                  |
| PINK/YELLOW                                      | In Larger Of Two Harnesses In Driver's Kick                                                                                                                                                                                                                                                                       |
| PINK/GREEN                                       | Panel Running To Rear Of Vehicle                                                                                                                                                                                                                                                                                  |
| es with OEM keyless entry, 5-wire reverse polari | ty on vehicles without OEM keyless entry.                                                                                                                                                                                                                                                                         |
| BROWN                                            | In Larger Of Two Harnesses In Driver's Kick                                                                                                                                                                                                                                                                       |
|                                                  | Panel Running To Rear Of Vehicle                                                                                                                                                                                                                                                                                  |
| BLACK/BLUE                                       | In Larger Of Two Harnesses In Driver's Kick                                                                                                                                                                                                                                                                       |
|                                                  | Panel Or Behind Dimmer Switch                                                                                                                                                                                                                                                                                     |
| USE DOOR TRIGGER                                 |                                                                                                                                                                                                                                                                                                                   |
| GRAY/RED                                         | Trunk Release Switch                                                                                                                                                                                                                                                                                              |
| TAN/YELLOW                                       | Ignition Coil Or Behind Instrument Cluster                                                                                                                                                                                                                                                                        |
| RED/LT. GREEN                                    | In Smaller Of Two Harnesses In Driver's Kick                                                                                                                                                                                                                                                                      |
|                                                  | Panel Running To Rear Of Vehicle                                                                                                                                                                                                                                                                                  |
| YELLOW/LT. GREEN                                 | In Gray Connector Right Of Steering Column                                                                                                                                                                                                                                                                        |
| YELLOW                                           | At Driver Window Motor Inside Door                                                                                                                                                                                                                                                                                |
| RED                                              |                                                                                                                                                                                                                                                                                                                   |
| YELLOW/BLACK                                     | Harness In Driver's Kick From Driver Door                                                                                                                                                                                                                                                                         |
| RED/BLACK                                        |                                                                                                                                                                                                                                                                                                                   |
| YELLOW/BLUE                                      |                                                                                                                                                                                                                                                                                                                   |
| RED/BLUE                                         |                                                                                                                                                                                                                                                                                                                   |
| YELLOW/BLACK                                     |                                                                                                                                                                                                                                                                                                                   |
| RED/BLACK                                        |                                                                                                                                                                                                                                                                                                                   |
|                                                  | GRAY/YELLOW<br>BLACK/GREEN<br>PINK/YELLOW<br>PINK/GREEN<br>es with OEM keyless entry, 5-wire reverse polari<br>BROWN<br>BLACK/BLUE<br>USE DOOR TRIGGER<br>GRAY/RED<br>TAN/YELLOW<br>RED/LT. GREEN<br>YELLOW/LT. GREEN<br>YELLOW/LT. GREEN<br>YELLOW/BLACK<br>RED/BLACK<br>YELLOW/BLUE<br>RED/BLUE<br>YELLOW/BLACK |