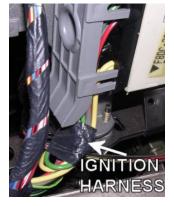

## FORD TAURUS 1990-2004 VEHICLE WIRING

| WIRING INFORMATION 1990 Ford Taurus |
|-------------------------------------|
|-------------------------------------|

| WIRE                                           | WIRE COLOR                                        | WIRE LOCATION                                                                    |
|------------------------------------------------|---------------------------------------------------|----------------------------------------------------------------------------------|
| 12V CONSTANT                                   | YELLOW                                            | Ignition Harness                                                                 |
| STARTER                                        | WHITE/PINK                                        | Ignition Harness                                                                 |
| IGNITION                                       | RED/LT. GREEN                                     | Ignition Harness                                                                 |
| ACCESSORY                                      | GRAY/YELLOW                                       | Ignition Harness                                                                 |
| SECOND ACCESSORY                               | BLACK/GREEN                                       | Ignition Harness                                                                 |
| POWER DOOR LOCK                                | PINK/YELLOW                                       | In Larger Of Two Harnesses In Driver's Kick                                      |
| POWER DOOR UNLOCK                              | PINK/GREEN                                        | Panel Running To Rear Of Vehicle                                                 |
| Power door locks are negative trigger on vehic | les with OEM keyless entry, 5-wire reverse polari | ty on vehicles without OEM keyless entry.                                        |
| PARKING LIGHTS (+)                             | BROWN                                             | In Larger Of Two Harnesses In Driver's Kick<br>Panel Running To Rear Of Vehicle  |
| DOOR TRIGGER (+)                               | BLACK/BLUE                                        | In Larger Of Two Harnesses In Driver's Kick<br>Panel Or Behind Dimmer Switch     |
| DOME SUPERVISION                               | USE DOOR TRIGGER                                  | ·                                                                                |
| TRUNK RELEASE (+)                              | GRAY/RED                                          | Trunk Release Switch                                                             |
| TACHOMETER                                     | TAN/YELLOW                                        | Ignition Coil Or Behind Instrument Cluster                                       |
| BRAKE WIRE (+)                                 | RED/LT. GREEN                                     | In Smaller Of Two Harnesses In Driver's Kick<br>Panel Running To Rear Of Vehicle |
| HORN TRIGGER (-)                               | YELLOW/LT. GREEN                                  | In Gray Connector Right Of Steering Column                                       |
| LEFT FRONT WINDOW UP                           | YELLOW                                            | At Driver Window Motor Inside Door                                               |
| LEFT FRONT WINDOW DOWN                         | RED                                               |                                                                                  |
| RIGHT FRONT WINDOW UP                          | YELLOW/BLACK                                      | Harness In Driver's Kick From Driver Door                                        |
| RIGHT FRONT WINDOW DOWN                        | RED/BLACK                                         |                                                                                  |
| LEFT REAR WINDOW UP                            | YELLOW/BLUE                                       |                                                                                  |
| LEFT REAR WINDOW DOWN                          | RED/BLUE                                          |                                                                                  |
| RIGHT REAR WINDOW UP                           | YELLOW/BLACK                                      |                                                                                  |
| RIGHT REAR WINDOW DOWN                         | RED/BLACK                                         |                                                                                  |

| WIRING INFORMATION 1991 Ford Taurus |
|-------------------------------------|
|-------------------------------------|

| WIRE                                            | WIRE COLOR                                       | WIRE LOCATION                                |
|-------------------------------------------------|--------------------------------------------------|----------------------------------------------|
| 12V CONSTANT                                    | YELLOW                                           | Ignition Harness                             |
| STARTER                                         | WHITE/PINK                                       | Ignition Harness                             |
| IGNITION                                        | RED/LT. GREEN                                    | Ignition Harness                             |
| ACCESSORY                                       | GRAY/YELLOW                                      | Ignition Harness                             |
| SECOND ACCESSORY                                | BLACK/GREEN                                      | Ignition Harness                             |
| POWER DOOR LOCK                                 | PINK/YELLOW                                      | In Larger Of Two Harnesses In Driver's Kick  |
| POWER DOOR UNLOCK                               | PINK/GREEN                                       | Panel Running To Rear Of Vehicle             |
| Power door locks are negative trigger on vehicl | es with OEM keyless entry, 5-wire reverse polari | ty on vehicles without OEM keyless entry.    |
| PARKING LIGHTS (+)                              | BROWN                                            | In Larger Of Two Harnesses In Driver's Kick  |
|                                                 |                                                  | Panel Running To Rear Of Vehicle             |
| DOOR TRIGGER (+)                                | BLACK/BLUE                                       | In Larger Of Two Harnesses In Driver's Kick  |
|                                                 |                                                  | Panel Or Behind Dimmer Switch                |
| DOME SUPERVISION                                | USE DOOR TRIGGER                                 |                                              |
| TRUNK RELEASE (+)                               | GRAY/RED                                         | Trunk Release Switch                         |
| TACHOMETER                                      | TAN/YELLOW                                       | Ignition Coil Or Behind Instrument Cluster   |
| BRAKE WIRE (+)                                  | RED/LT. GREEN                                    | In Smaller Of Two Harnesses In Driver's Kick |
|                                                 |                                                  | Panel Running To Rear Of Vehicle             |
| HORN TRIGGER (-)                                | YELLOW/LT. GREEN                                 | In Gray Connector Right Of Steering Column   |
| LEFT FRONT WINDOW UP                            | YELLOW                                           | At Driver Window Motor Inside Door           |
| LEFT FRONT WINDOW DOWN                          | RED                                              |                                              |
| RIGHT FRONT WINDOW UP                           | YELLOW/BLACK                                     | Harness In Driver's Kick From Driver Door    |
| RIGHT FRONT WINDOW DOWN                         | RED/BLACK                                        |                                              |
| LEFT REAR WINDOW UP                             | YELLOW/BLUE                                      |                                              |
| LEFT REAR WINDOW DOWN                           | RED/BLUE                                         |                                              |
| RIGHT REAR WINDOW UP                            | YELLOW/BLACK                                     |                                              |
| RIGHT REAR WINDOW DOWN                          | RED/BLACK                                        |                                              |

| WIRING INFORMATION 1992 Ford Taurus |
|-------------------------------------|
|-------------------------------------|

| WIRE                                           | WIRE COLOR                                       | WIRE LOCATION                                |
|------------------------------------------------|--------------------------------------------------|----------------------------------------------|
| 12V CONSTANT                                   | YELLOW                                           | Ignition Harness                             |
| STARTER                                        | WHITE/PINK                                       | Ignition Harness                             |
| IGNITION                                       | RED/LT. GREEN                                    | Ignition Harness                             |
| ACCESSORY                                      | GRAY/YELLOW                                      | Ignition Harness                             |
| SECOND ACCESSORY                               | BLACK/GREEN                                      | Ignition Harness                             |
| POWER DOOR LOCK                                | PINK/YELLOW                                      | In Larger Of Two Harnesses In Driver's Kick  |
| POWER DOOR UNLOCK                              | PINK/GREEN                                       | Panel Running To Rear Of Vehicle             |
| Power door locks are negative trigger on vehic | es with OEM keyless entry, 5-wire reverse polari | ty on vehicles without OEM keyless entry.    |
| PARKING LIGHTS (+)                             | BROWN                                            | In Larger Of Two Harnesses In Driver's Kick  |
|                                                |                                                  | Panel Running To Rear Of Vehicle             |
| DOOR TRIGGER (+)                               | BLACK/BLUE                                       | In Larger Of Two Harnesses In Driver's Kick  |
|                                                |                                                  | Panel Or Behind Dimmer Switch                |
| DOME SUPERVISION                               | USE DOOR TRIGGER                                 |                                              |
| TRUNK RELEASE (+)                              | GRAY/RED                                         | Trunk Release Switch                         |
| TACHOMETER                                     | TAN/YELLOW                                       | Ignition Coil Or Behind Instrument Cluster   |
| BRAKE WIRE (+)                                 | RED/LT. GREEN                                    | In Smaller Of Two Harnesses In Driver's Kick |
|                                                |                                                  | Panel Running To Rear Of Vehicle             |
| HORN TRIGGER (-)                               | YELLOW/LT. GREEN                                 | In Gray Connector Right Of Steering Column   |
| LEFT FRONT WINDOW UP                           | YELLOW                                           | At Driver Window Motor Inside Door           |
| LEFT FRONT WINDOW DOWN                         | RED                                              |                                              |
| RIGHT FRONT WINDOW UP                          | YELLOW/BLACK                                     | Harness In Driver's Kick From Driver Door    |
| RIGHT FRONT WINDOW DOWN                        | RED/BLACK                                        |                                              |
| LEFT REAR WINDOW UP                            | YELLOW/BLUE                                      |                                              |
| LEFT REAR WINDOW DOWN                          | RED/BLUE                                         |                                              |
| RIGHT REAR WINDOW UP                           | YELLOW/BLACK                                     |                                              |
| RIGHT REAR WINDOW DOWN                         | RED/BLACK                                        |                                              |

| WIRING INFORMATION 1993 Ford Taurus |
|-------------------------------------|
|-------------------------------------|

| WIRE                                           | WIRE COLOR                                       | WIRE LOCATION                                                                    |
|------------------------------------------------|--------------------------------------------------|----------------------------------------------------------------------------------|
| 12V CONSTANT                                   | YELLOW                                           | Ignition Harness                                                                 |
| STARTER                                        | WHITE/PINK                                       | Ignition Harness                                                                 |
| IGNITION                                       | RED/LT. GREEN                                    | Ignition Harness                                                                 |
| ACCESSORY                                      | GRAY/YELLOW                                      | Ignition Harness                                                                 |
| SECOND ACCESSORY                               | BLACK/GREEN                                      | Ignition Harness                                                                 |
| POWER DOOR LOCK                                | PINK/YELLOW                                      | In Larger Of Two Harnesses In Driver's Kick                                      |
| POWER DOOR UNLOCK                              | PINK/GREEN                                       | Panel Running To Rear Of Vehicle                                                 |
| Power door locks are negative trigger on vehic | es with OEM keyless entry, 5-wire reverse polari | ty on vehicles without OEM keyless entry.                                        |
| PARKING LIGHTS (+)                             | BROWN                                            | In Larger Of Two Harnesses In Driver's Kick<br>Panel Running To Rear Of Vehicle  |
| DOOR TRIGGER (+)                               | BLACK/BLUE                                       | In Larger Of Two Harnesses In Driver's Kick<br>Panel Or Behind Dimmer Switch     |
| DOME SUPERVISION                               | USE DOOR TRIGGER                                 | ·                                                                                |
| TRUNK RELEASE (+)                              | GRAY/RED                                         | Trunk Release Switch                                                             |
| TACHOMETER                                     | TAN/YELLOW                                       | Ignition Coil Or Behind Instrument Cluster                                       |
| BRAKE WIRE (+)                                 | RED/LT. GREEN                                    | In Smaller Of Two Harnesses In Driver's Kick<br>Panel Running To Rear Of Vehicle |
| HORN TRIGGER (-)                               | YELLOW/LT. GREEN                                 | In Gray Connector Right Of Steering Column                                       |
| LEFT FRONT WINDOW UP                           | YELLOW                                           | At Driver Window Motor Inside Door                                               |
| LEFT FRONT WINDOW DOWN                         | RED                                              |                                                                                  |
| RIGHT FRONT WINDOW UP                          | YELLOW/BLACK                                     | Harness In Driver's Kick From Driver Door                                        |
| RIGHT FRONT WINDOW DOWN                        | RED/BLACK                                        |                                                                                  |
| LEFT REAR WINDOW UP                            | YELLOW/BLUE                                      |                                                                                  |
| LEFT REAR WINDOW DOWN                          | RED/BLUE                                         |                                                                                  |
| RIGHT REAR WINDOW UP                           | YELLOW/BLACK                                     |                                                                                  |
| RIGHT REAR WINDOW DOWN                         | RED/BLACK                                        |                                                                                  |

| WIRING INFORMATION 1994 Ford Taurus |
|-------------------------------------|
|-------------------------------------|

| WIRE                                           | WIRE COLOR                                       | WIRE LOCATION                                |
|------------------------------------------------|--------------------------------------------------|----------------------------------------------|
| 12V CONSTANT                                   | YELLOW                                           | Ignition Harness                             |
| STARTER                                        | WHITE/PINK                                       | Ignition Harness                             |
| IGNITION                                       | RED/LT. GREEN                                    | Ignition Harness                             |
| ACCESSORY                                      | GRAY/YELLOW                                      | Ignition Harness                             |
| SECOND ACCESSORY                               | BLACK/GREEN                                      | Ignition Harness                             |
| POWER DOOR LOCK                                | PINK/YELLOW                                      | In Larger Of Two Harnesses In Driver's Kick  |
| POWER DOOR UNLOCK                              | PINK/GREEN                                       | Panel Running To Rear Of Vehicle             |
| Power door locks are negative trigger on vehic | es with OEM keyless entry, 5-wire reverse polari | ty on vehicles without OEM keyless entry.    |
| PARKING LIGHTS (+)                             | BROWN                                            | In Larger Of Two Harnesses In Driver's Kick  |
|                                                |                                                  | Panel Running To Rear Of Vehicle             |
| DOOR TRIGGER (+)                               | BLACK/BLUE                                       | In Larger Of Two Harnesses In Driver's Kick  |
|                                                |                                                  | Panel Or Behind Dimmer Switch                |
| DOME SUPERVISION                               | USE DOOR TRIGGER                                 |                                              |
| TRUNK RELEASE (+)                              | GRAY/RED                                         | Trunk Release Switch                         |
| TACHOMETER                                     | TAN/YELLOW                                       | Ignition Coil Or Behind Instrument Cluster   |
| BRAKE WIRE (+)                                 | RED/LT. GREEN                                    | In Smaller Of Two Harnesses In Driver's Kick |
|                                                |                                                  | Panel Running To Rear Of Vehicle             |
| HORN TRIGGER (-)                               | YELLOW/LT. GREEN                                 | In Gray Connector Right Of Steering Column   |
| LEFT FRONT WINDOW UP                           | YELLOW                                           | At Driver Window Motor Inside Door           |
| LEFT FRONT WINDOW DOWN                         | RED                                              |                                              |
| RIGHT FRONT WINDOW UP                          | YELLOW/BLACK                                     | Harness In Driver's Kick From Driver Door    |
| RIGHT FRONT WINDOW DOWN                        | RED/BLACK                                        |                                              |
| LEFT REAR WINDOW UP                            | YELLOW/BLUE                                      |                                              |
| LEFT REAR WINDOW DOWN                          | RED/BLUE                                         |                                              |
| RIGHT REAR WINDOW UP                           | YELLOW/BLACK                                     |                                              |
| RIGHT REAR WINDOW DOWN                         | RED/BLACK                                        |                                              |