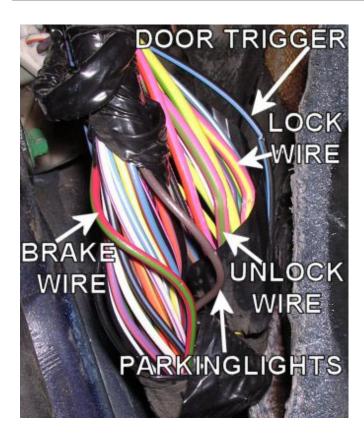

WIRING INFORMATION 1996 Ford Taurus

| WIRE                                    | WIRE COLOR                                   | WIRE LOCATION                             |
|-----------------------------------------|----------------------------------------------|-------------------------------------------|
| 12V CONSTANT                            | LT.GREEN/PURPLE or YELLOW                    | Ignition Harness                          |
| STARTER                                 | RED/LT. BLUE                                 | Ignition Harness                          |
| IGNITION                                | RED/LT. GREEN                                | Ignition Harness                          |
| ACCESSORY                               | GRY/YEL & RED/BLK                            | Ignition Harness                          |
| SECOND ACCESSORY                        | BLACK/LT GREEN                               | Ignition Harness                          |
| POWER DOOR LOCK (-)                     | PINK/YELLOW                                  | Left Connector Below Fuse Box Under Dash  |
| POWER DOOR UNLOCK (-)                   | PINK/GREEN                                   | Left Connector Below Fuse Box Under Dash  |
| PARKING LIGHTS (+)                      | BROWN                                        | Headlight Switch                          |
| DOOR TRIGGER (-)                        | GREEN/ORANGE                                 | Headlight Switch                          |
| TRUNK TRIGGER (-)                       | BLACK/PINK                                   | Light In Trunk                            |
| TRNK/HTCH RELEASE                       | PINK/YELLOW (-) or                           | At Trunk Release Switch                   |
|                                         | GRAY/RED (+)                                 |                                           |
| FACTORY ALARM ARM                       | Arms with Lock                               |                                           |
| FACTORY ALARM DISARM (-)                | PINK/WHITE                                   | Harness In Driver's Kick Panel Or Harness |
|                                         |                                              | Coming Into Vehicle From Driver's Door    |
| TACHOMETER WIRE                         | YELLOW/WHITE                                 | Ignition Coil Behind Air Intake Manifold  |
| BRAKE WIRE (+)                          | RED/LT. GREEN                                | Brake Switch                              |
| HORN TRIGGER (-)                        | PURPLE/ORANGE DOTS                           | Gray Connector Right Of Column            |
| LEFT FRONT WINDOW UP                    | BLACK/WHITE                                  | At Driver Window Motor Inside Door        |
| LEFT FRONT WINDOW DOWN                  | TAN/BLUE                                     | At Driver Window Motor Inside Door        |
| RIGHT FRONT WINDOW UP                   | WHITE/YELLOW                                 | Harness In Driver's Kick From Driver Door |
| RIGHT FRONT WINDOW DOWN                 | TAN/BLUE                                     | Harness In Driver's Kick From Driver Door |
| LEFT REAR WINDOW UP                     | YELLOW/BLUE                                  | Harness In Driver's Kick From Driver Door |
| LEFT REAR WINDOW DOWN                   | GRAY/ORANGE                                  | Harness In Driver's Kick From Driver Door |
| RIGHT REAR WINDOW UP                    | YELLOW/BLACK                                 | Harness In Driver's Kick From Driver Door |
| RIGHT REAR WINDOW DOWN                  | RED/BLACK                                    | Harness In Driver's Kick From Driver Door |
| This vehicle may be equipped with PATS. | This must be bypassed when installing a remo | ote start system.                         |

WIRING INFORMATION 1997 Ford Taurus

| WIRE                                    | WIRE COLOR                                   | WIRE LOCATION                             |
|-----------------------------------------|----------------------------------------------|-------------------------------------------|
| 12V CONSTANT                            | LT.GREEN/PURPLE or YELLOW                    | Ignition Harness                          |
| STARTER                                 | RED/LT. BLUE                                 | Ignition Harness                          |
| IGNITION                                | RED/LT. GREEN                                | Ignition Harness                          |
| ACCESSORY                               | GRY/YEL & RED/BLK                            | Ignition Harness                          |
| SECOND ACCESSORY                        | BLACK/LT GREEN                               | Ignition Harness                          |
| POWER DOOR LOCK (-)                     | PINK/YELLOW                                  | Left Connector Below Fuse Box Under Dash  |
| POWER DOOR UNLOCK (-)                   | PINK/GREEN                                   | Left Connector Below Fuse Box Under Dash  |
| PARKING LIGHTS (+)                      | BROWN                                        | Headlight Switch                          |
| DOOR TRIGGER (-)                        | GREEN/ORANGE                                 | Headlight Switch                          |
| TRUNK TRIGGER (-)                       | BLACK/PINK                                   | Light In Trunk                            |
| TRNK/HTCH RELEASE                       | PINK/YELLOW (-) or                           | At Trunk Release Switch                   |
|                                         | GRAY/RED (+)                                 |                                           |
| FACTORY ALARM ARM                       | Arms with Lock                               |                                           |
| FACTORY ALARM DISARM (-)                | PINK/WHITE                                   | Harness In Driver's Kick Panel Or Harness |
|                                         |                                              | Coming Into Vehicle From Driver's Door    |
| TACHOMETER WIRE                         | YELLOW/WHITE                                 | Ignition Coil Behind Air Intake Manifold  |
| BRAKE WIRE (+)                          | RED/LT. GREEN                                | Brake Switch                              |
| HORN TRIGGER (-)                        | PURPLE/ORANGE DOTS                           | Gray Connector Right Of Column            |
| LEFT FRONT WINDOW UP                    | BLACK/WHITE                                  | At Driver Window Motor Inside Door        |
| LEFT FRONT WINDOW DOWN                  | TAN/BLUE                                     | At Driver Window Motor Inside Door        |
| RIGHT FRONT WINDOW UP                   | WHITE/YELLOW                                 | Harness In Driver's Kick From Driver Door |
| RIGHT FRONT WINDOW DOWN                 | TAN/BLUE                                     | Harness In Driver's Kick From Driver Door |
| LEFT REAR WINDOW UP                     | YELLOW/BLUE                                  | Harness In Driver's Kick From Driver Door |
| LEFT REAR WINDOW DOWN                   | GRAY/ORANGE                                  | Harness In Driver's Kick From Driver Door |
| RIGHT REAR WINDOW UP                    | YELLOW/BLACK                                 | Harness In Driver's Kick From Driver Door |
| RIGHT REAR WINDOW DOWN                  | RED/BLACK                                    | Harness In Driver's Kick From Driver Door |
| This vehicle may be equipped with PATS. | This must be bypassed when installing a remo | ote start system.                         |

WIRING INFORMATION 1998 Ford Taurus

| WIRE                                    | WIRE COLOR                                   | WIRE LOCATION                             |
|-----------------------------------------|----------------------------------------------|-------------------------------------------|
| 12V CONSTANT                            | LT.GREEN/PURPLE or YELLOW                    | Ignition Harness                          |
| STARTER                                 | RED/LT. BLUE                                 | Ignition Harness                          |
| IGNITION                                | RED/LT. GREEN                                | Ignition Harness                          |
| ACCESSORY                               | GRY/YEL & RED/BLK                            | Ignition Harness                          |
| SECOND ACCESSORY                        | BLACK/LT GREEN                               | Ignition Harness                          |
| POWER DOOR LOCK (-)                     | PINK/YELLOW                                  | Left Connector Below Fuse Box Under Dash  |
| POWER DOOR UNLOCK (-)                   | PINK/GREEN                                   | Left Connector Below Fuse Box Under Dash  |
| PARKING LIGHTS (+)                      | BROWN                                        | Headlight Switch                          |
| DOOR TRIGGER (-)                        | GREEN/ORANGE                                 | Headlight Switch                          |
| TRUNK TRIGGER (-)                       | BLACK/PINK                                   | Light In Trunk                            |
| TRNK/HTCH RELEASE                       | PINK/YELLOW (-) or                           | At Trunk Release Switch                   |
|                                         | GRAY/RED (+)                                 |                                           |
| FACTORY ALARM ARM                       | Arms with Lock                               |                                           |
| FACTORY ALARM DISARM (-)                | PINK/WHITE                                   | Harness In Driver's Kick Panel Or Harness |
|                                         |                                              | Coming Into Vehicle From Driver's Door    |
| TACHOMETER WIRE                         | YELLOW/WHITE                                 | Ignition Coil Behind Air Intake Manifold  |
| BRAKE WIRE (+)                          | RED/LT. GREEN                                | Brake Switch                              |
| HORN TRIGGER (-)                        | PURPLE/ORANGE DOTS                           | Gray Connector Right Of Column            |
| LEFT FRONT WINDOW UP                    | BLACK/WHITE                                  | At Driver Window Motor Inside Door        |
| LEFT FRONT WINDOW DOWN                  | TAN/BLUE                                     | At Driver Window Motor Inside Door        |
| RIGHT FRONT WINDOW UP                   | WHITE/YELLOW                                 | Harness In Driver's Kick From Driver Door |
| RIGHT FRONT WINDOW DOWN                 | TAN/BLUE                                     | Harness In Driver's Kick From Driver Door |
| LEFT REAR WINDOW UP                     | YELLOW/BLUE                                  | Harness In Driver's Kick From Driver Door |
| LEFT REAR WINDOW DOWN                   | GRAY/ORANGE                                  | Harness In Driver's Kick From Driver Door |
| RIGHT REAR WINDOW UP                    | YELLOW/BLACK                                 | Harness In Driver's Kick From Driver Door |
| RIGHT REAR WINDOW DOWN                  | RED/BLACK                                    | Harness In Driver's Kick From Driver Door |
| This vehicle may be equipped with PATS. | This must be bypassed when installing a remo | te start system.                          |

WIRING INFORMATION 1999 Ford Taurus

| WIRE                                      | WIRE COLOR                                   | WIRE LOCATION                             |
|-------------------------------------------|----------------------------------------------|-------------------------------------------|
| 12V CONSTANT                              | LT.GREEN/PURPLE or YELLOW                    | Ignition Harness                          |
| STARTER                                   | RED/LT. BLUE                                 | Ignition Harness                          |
| IGNITION                                  | RED/LT. GREEN                                | Ignition Harness                          |
| ACCESSORY                                 | GRY/YEL & RED/BLK                            | Ignition Harness                          |
|                                           |                                              |                                           |
| SECOND ACCESSORY                          | BLACK/LT GREEN                               | Ignition Harness                          |
| POWER DOOR LOCK (-)                       | PINK/YELLOW                                  | Left Connector Below Fuse Box Under Dash  |
| POWER DOOR UNLOCK (-)                     | PINK/GREEN                                   | Left Connector Below Fuse Box Under Dash  |
| PARKING LIGHTS (+)                        | BROWN                                        | Headlight Switch                          |
| DOOR TRIGGER (-)                          | GREEN/ORANGE                                 | Headlight Switch                          |
| TRUNK TRIGGER (-)                         | BLACK/PINK                                   | Light In Trunk                            |
| TRNK/HTCH RELEASE                         | PINK/YELLOW (-) or                           | At Trunk Release Switch                   |
|                                           | GRAY/RED (+)                                 |                                           |
| FACTORY ALARM ARM                         | Arms with Lock                               |                                           |
| FACTORY ALARM DISARM (-)                  | PINK/WHITE                                   | Harness In Driver's Kick Panel Or Harness |
|                                           |                                              | Coming Into Vehicle From Driver's Door    |
| TACHOMETER WIRE                           | YELLOW/WHITE                                 | Ignition Coil Behind Air Intake Manifold  |
| BRAKE WIRE (+)                            | RED/LT. GREEN                                | Brake Switch                              |
| HORN TRIGGER (-)                          | PURPLE/ORANGE DOTS                           | Gray Connector Right Of Column            |
| LEFT FRONT WINDOW UP                      | BLACK/WHITE                                  | At Driver Window Motor Inside Door        |
| LEFT FRONT WINDOW DOWN                    | TAN/BLUE                                     | At Driver Window Motor Inside Door        |
| RIGHT FRONT WINDOW UP                     | WHITE/YELLOW                                 | Harness In Driver's Kick From Driver Door |
| RIGHT FRONT WINDOW DOWN                   | TAN/BLUE                                     | Harness In Driver's Kick From Driver Door |
| LEFT REAR WINDOW UP                       | YELLOW/BLUE                                  | Harness In Driver's Kick From Driver Door |
| LEFT REAR WINDOW DOWN                     | GRAY/ORANGE                                  | Harness In Driver's Kick From Driver Door |
| RIGHT REAR WINDOW UP                      | YELLOW/BLACK                                 | Harness In Driver's Kick From Driver Door |
| RIGHT REAR WINDOW DOWN                    | RED/BLACK                                    | Harness In Driver's Kick From Driver Door |
| This vehicle may be equipped with PATS. 1 | This must be bypassed when installing a remo | te start system                           |

| WIRING INFORMATION: 2000 Ford Taurus          |                                                   |                                                  |
|-----------------------------------------------|---------------------------------------------------|--------------------------------------------------|
| WIRE                                          | WIRE COLOR                                        | WIRE LOCATION                                    |
| 12V                                           | LT. GREEN/PURPLE                                  | Ignition Harness                                 |
| STARTER                                       | RED/LT. BLUE                                      | Ignition Harness                                 |
| IGNITION                                      | RED/LT. GREEN                                     | Ignition Harness                                 |
| ACCESSORY                                     | GRAY/YELLOW                                       | Ignition Harness                                 |
| SECOND ACCESSORY                              | BLACK/LT. GREEN                                   | Ignition Harness                                 |
| POWER DOOR LOCK (-)                           | PINK/YELLOW                                       | Module Left Of Steering Column                   |
| POWER UNLOCK (-)                              | PINK/ LT. GREEN                                   | Module Left Of Steering Column                   |
| PARKING LIGHTS (+)                            | BROWN                                             | Headlight Switch                                 |
| DOOR TRIGGER (-)                              | BLACK/ORANGE                                      | Module Left Steering Column- Must Cut The        |
|                                               |                                                   | Wire And Install A Diode Inline To Avoid         |
|                                               |                                                   | Falsing Problems.                                |
| Can also use individual negative door trigger | wires. They are: YELLOW/BLACK (left front doo     | r), GRAY/RED (right front door),                 |
| LT.GREEN/YELLOW (left rear door), and PIN     |                                                   |                                                  |
| DOME SUPERVISION                              | BLACK/LT. BLUE                                    | Harness On Top Of Fuse Box                       |
| TRUNK TRIGGER (-)                             | BLACK/PINK (sedans)                               | Trunk Trigger Wire Is Found At Light In Trunk    |
|                                               | WHITE/PURPLE (wagons)                             | For Sedans And At Module To The Left Of The      |
|                                               |                                                   | Steering Column For Wagons.                      |
| HOOD PIN (-)                                  | TAN/LT. GREEN                                     | Module Left Of Steering Column                   |
| TRUNK RELEASE                                 | PURPLE/YELLOW (-)                                 | Use PURPLE/YELLOW For Vehicles With              |
|                                               | GRAY/RED (+)                                      | OEM Keyless And GRAY/RED For Vehicles            |
|                                               | YELLOW/LT.GREEN (-)                               | Without OEM Keyless And                          |
|                                               |                                                   | YELLOW/LT.GREEN To Unlock Only The               |
|                                               |                                                   | Rear Hatch For Wagons                            |
| FACTRY ALARM DISARM (-)                       | PINK/WHITE                                        | Module Left Of Steering Column                   |
| TACHOMETER WIRE                               | TAN/YELLOW                                        | Module On Passenger Side Of Inner Fender<br>Well |
| BRAKE WIRE (+)                                | RED/LT. GREEN                                     | Harness In Driver's Kick Panel Or Brake Pedal    |
|                                               |                                                   | Switch                                           |
| HORN TRIGGER (-)                              | PURPLE OR BLUE                                    | Harness At Steering Column                       |
| LEFT FRONT WINDOW UP                          | WHITE/BLACK                                       | At Driver Window Motor Inside Door               |
| LEFT FRONT WINDOW DOWN                        | ORANGE/WHITE                                      | At Driver Window Motor Inside Door               |
| RIGHT FRONT WINDOW UP                         | WHITE/YELLOW                                      | Harness In Driver's Kick From Driver Door        |
| RIGHT FRONT WINDOW DOWN                       | YELLOW/RED                                        | Harness In Driver's Kick From Driver Door        |
| LEFT REAR WINDOW UP                           | YELLOW/BLUE                                       | Harness In Driver's Kick From Driver Door        |
| LEFT REAR WINDOW DOWN                         | GRAY/ORANGE                                       | Harness In Driver's Kick From Driver Door        |
| RIGHT REAR WINDOW UP                          | YELLOW/BLACK                                      | Harness In Driver's Kick From Driver Door        |
| RIGHT REAR WINDOW DOWN                        | RED/BLACK                                         | Harness In Driver's Kick From Driver Door        |
| This vehicle may be equipped with PATS. The   | nis must be bypassed when installing a remote sta | rt system.                                       |