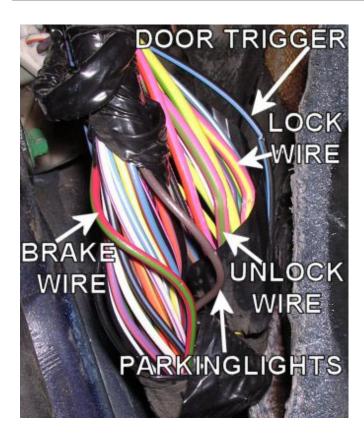

WIRING INFORMATION 1996 Ford Taurus

| WIRE                                    | WIRE COLOR                                   | WIRE LOCATION                             |
|-----------------------------------------|----------------------------------------------|-------------------------------------------|
| 12V CONSTANT                            | LT.GREEN/PURPLE or YELLOW                    | Ignition Harness                          |
| STARTER                                 | RED/LT. BLUE                                 | Ignition Harness                          |
| IGNITION                                | RED/LT. GREEN                                | Ignition Harness                          |
| ACCESSORY                               | GRY/YEL & RED/BLK                            | Ignition Harness                          |
| SECOND ACCESSORY                        | BLACK/LT GREEN                               | Ignition Harness                          |
| POWER DOOR LOCK (-)                     | PINK/YELLOW                                  | Left Connector Below Fuse Box Under Dash  |
| POWER DOOR UNLOCK (-)                   | PINK/GREEN                                   | Left Connector Below Fuse Box Under Dash  |
| PARKING LIGHTS (+)                      | BROWN                                        | Headlight Switch                          |
| DOOR TRIGGER (-)                        | GREEN/ORANGE                                 | Headlight Switch                          |
| TRUNK TRIGGER (-)                       | BLACK/PINK                                   | Light In Trunk                            |
| TRNK/HTCH RELEASE                       | PINK/YELLOW (-) or                           | At Trunk Release Switch                   |
|                                         | GRAY/RED (+)                                 |                                           |
| FACTORY ALARM ARM                       | Arms with Lock                               |                                           |
| FACTORY ALARM DISARM (-)                | PINK/WHITE                                   | Harness In Driver's Kick Panel Or Harness |
|                                         |                                              | Coming Into Vehicle From Driver's Door    |
| TACHOMETER WIRE                         | YELLOW/WHITE                                 | Ignition Coil Behind Air Intake Manifold  |
| BRAKE WIRE (+)                          | RED/LT. GREEN                                | Brake Switch                              |
| HORN TRIGGER (-)                        | PURPLE/ORANGE DOTS                           | Gray Connector Right Of Column            |
| LEFT FRONT WINDOW UP                    | BLACK/WHITE                                  | At Driver Window Motor Inside Door        |
| LEFT FRONT WINDOW DOWN                  | TAN/BLUE                                     | At Driver Window Motor Inside Door        |
| RIGHT FRONT WINDOW UP                   | WHITE/YELLOW                                 | Harness In Driver's Kick From Driver Door |
| RIGHT FRONT WINDOW DOWN                 | TAN/BLUE                                     | Harness In Driver's Kick From Driver Door |
| LEFT REAR WINDOW UP                     | YELLOW/BLUE                                  | Harness In Driver's Kick From Driver Door |
| LEFT REAR WINDOW DOWN                   | GRAY/ORANGE                                  | Harness In Driver's Kick From Driver Door |
| RIGHT REAR WINDOW UP                    | YELLOW/BLACK                                 | Harness In Driver's Kick From Driver Door |
| RIGHT REAR WINDOW DOWN                  | RED/BLACK                                    | Harness In Driver's Kick From Driver Door |
| This vehicle may be equipped with PATS. | This must be bypassed when installing a remo | ote start system.                         |

WIRING INFORMATION 1997 Ford Taurus

| WIRE                                    | WIRE COLOR                                   | WIRE LOCATION                             |
|-----------------------------------------|----------------------------------------------|-------------------------------------------|
| 12V CONSTANT                            | LT.GREEN/PURPLE or YELLOW                    | Ignition Harness                          |
| STARTER                                 | RED/LT. BLUE                                 | Ignition Harness                          |
| IGNITION                                | RED/LT. GREEN                                | Ignition Harness                          |
| ACCESSORY                               | GRY/YEL & RED/BLK                            | Ignition Harness                          |
| SECOND ACCESSORY                        | BLACK/LT GREEN                               | Ignition Harness                          |
| POWER DOOR LOCK (-)                     | PINK/YELLOW                                  | Left Connector Below Fuse Box Under Dash  |
| POWER DOOR UNLOCK (-)                   | PINK/GREEN                                   | Left Connector Below Fuse Box Under Dash  |
| PARKING LIGHTS (+)                      | BROWN                                        | Headlight Switch                          |
| DOOR TRIGGER (-)                        | GREEN/ORANGE                                 | Headlight Switch                          |
| TRUNK TRIGGER (-)                       | BLACK/PINK                                   | Light In Trunk                            |
| TRNK/HTCH RELEASE                       | PINK/YELLOW (-) or                           | At Trunk Release Switch                   |
|                                         | GRAY/RED (+)                                 |                                           |
| FACTORY ALARM ARM                       | Arms with Lock                               |                                           |
| FACTORY ALARM DISARM (-)                | PINK/WHITE                                   | Harness In Driver's Kick Panel Or Harness |
|                                         |                                              | Coming Into Vehicle From Driver's Door    |
| TACHOMETER WIRE                         | YELLOW/WHITE                                 | Ignition Coil Behind Air Intake Manifold  |
| BRAKE WIRE (+)                          | RED/LT. GREEN                                | Brake Switch                              |
| HORN TRIGGER (-)                        | PURPLE/ORANGE DOTS                           | Gray Connector Right Of Column            |
| LEFT FRONT WINDOW UP                    | BLACK/WHITE                                  | At Driver Window Motor Inside Door        |
| LEFT FRONT WINDOW DOWN                  | TAN/BLUE                                     | At Driver Window Motor Inside Door        |
| RIGHT FRONT WINDOW UP                   | WHITE/YELLOW                                 | Harness In Driver's Kick From Driver Door |
| RIGHT FRONT WINDOW DOWN                 | TAN/BLUE                                     | Harness In Driver's Kick From Driver Door |
| LEFT REAR WINDOW UP                     | YELLOW/BLUE                                  | Harness In Driver's Kick From Driver Door |
| LEFT REAR WINDOW DOWN                   | GRAY/ORANGE                                  | Harness In Driver's Kick From Driver Door |
| RIGHT REAR WINDOW UP                    | YELLOW/BLACK                                 | Harness In Driver's Kick From Driver Door |
| RIGHT REAR WINDOW DOWN                  | RED/BLACK                                    | Harness In Driver's Kick From Driver Door |
| This vehicle may be equipped with PATS. | This must be bypassed when installing a remo | ote start system.                         |

WIRING INFORMATION 1998 Ford Taurus

| WIRE                                    | WIRE COLOR                                   | WIRE LOCATION                             |
|-----------------------------------------|----------------------------------------------|-------------------------------------------|
| 12V CONSTANT                            | LT.GREEN/PURPLE or YELLOW                    | Ignition Harness                          |
| STARTER                                 | RED/LT. BLUE                                 | Ignition Harness                          |
| IGNITION                                | RED/LT. GREEN                                | Ignition Harness                          |
| ACCESSORY                               | GRY/YEL & RED/BLK                            | Ignition Harness                          |
| SECOND ACCESSORY                        | BLACK/LT GREEN                               | Ignition Harness                          |
| POWER DOOR LOCK (-)                     | PINK/YELLOW                                  | Left Connector Below Fuse Box Under Dash  |
| POWER DOOR UNLOCK (-)                   | PINK/GREEN                                   | Left Connector Below Fuse Box Under Dash  |
| PARKING LIGHTS (+)                      | BROWN                                        | Headlight Switch                          |
| DOOR TRIGGER (-)                        | GREEN/ORANGE                                 | Headlight Switch                          |
| TRUNK TRIGGER (-)                       | BLACK/PINK                                   | Light In Trunk                            |
| TRNK/HTCH RELEASE                       | PINK/YELLOW (-) or                           | At Trunk Release Switch                   |
|                                         | GRAY/RED (+)                                 |                                           |
| FACTORY ALARM ARM                       | Arms with Lock                               |                                           |
| FACTORY ALARM DISARM (-)                | PINK/WHITE                                   | Harness In Driver's Kick Panel Or Harness |
|                                         |                                              | Coming Into Vehicle From Driver's Door    |
| TACHOMETER WIRE                         | YELLOW/WHITE                                 | Ignition Coil Behind Air Intake Manifold  |
| BRAKE WIRE (+)                          | RED/LT. GREEN                                | Brake Switch                              |
| HORN TRIGGER (-)                        | PURPLE/ORANGE DOTS                           | Gray Connector Right Of Column            |
| LEFT FRONT WINDOW UP                    | BLACK/WHITE                                  | At Driver Window Motor Inside Door        |
| LEFT FRONT WINDOW DOWN                  | TAN/BLUE                                     | At Driver Window Motor Inside Door        |
| RIGHT FRONT WINDOW UP                   | WHITE/YELLOW                                 | Harness In Driver's Kick From Driver Door |
| RIGHT FRONT WINDOW DOWN                 | TAN/BLUE                                     | Harness In Driver's Kick From Driver Door |
| LEFT REAR WINDOW UP                     | YELLOW/BLUE                                  | Harness In Driver's Kick From Driver Door |
| LEFT REAR WINDOW DOWN                   | GRAY/ORANGE                                  | Harness In Driver's Kick From Driver Door |
| RIGHT REAR WINDOW UP                    | YELLOW/BLACK                                 | Harness In Driver's Kick From Driver Door |
| RIGHT REAR WINDOW DOWN                  | RED/BLACK                                    | Harness In Driver's Kick From Driver Door |
| This vehicle may be equipped with PATS. | This must be bypassed when installing a remo | te start system.                          |

WIRING INFORMATION 1999 Ford Taurus

| WIRE                                      | WIRE COLOR                                   | WIRE LOCATION                             |
|-------------------------------------------|----------------------------------------------|-------------------------------------------|
| 12V CONSTANT                              | LT.GREEN/PURPLE or YELLOW                    | Ignition Harness                          |
| STARTER                                   | RED/LT. BLUE                                 | Ignition Harness                          |
| IGNITION                                  | RED/LT. GREEN                                | Ignition Harness                          |
| ACCESSORY                                 | GRY/YEL & RED/BLK                            | Ignition Harness                          |
|                                           |                                              |                                           |
| SECOND ACCESSORY                          | BLACK/LT GREEN                               | Ignition Harness                          |
| POWER DOOR LOCK (-)                       | PINK/YELLOW                                  | Left Connector Below Fuse Box Under Dash  |
| POWER DOOR UNLOCK (-)                     | PINK/GREEN                                   | Left Connector Below Fuse Box Under Dash  |
| PARKING LIGHTS (+)                        | BROWN                                        | Headlight Switch                          |
| DOOR TRIGGER (-)                          | GREEN/ORANGE                                 | Headlight Switch                          |
| TRUNK TRIGGER (-)                         | BLACK/PINK                                   | Light In Trunk                            |
| TRNK/HTCH RELEASE                         | PINK/YELLOW (-) or                           | At Trunk Release Switch                   |
|                                           | GRAY/RED (+)                                 |                                           |
| FACTORY ALARM ARM                         | Arms with Lock                               |                                           |
| FACTORY ALARM DISARM (-)                  | PINK/WHITE                                   | Harness In Driver's Kick Panel Or Harness |
|                                           |                                              | Coming Into Vehicle From Driver's Door    |
| TACHOMETER WIRE                           | YELLOW/WHITE                                 | Ignition Coil Behind Air Intake Manifold  |
| BRAKE WIRE (+)                            | RED/LT. GREEN                                | Brake Switch                              |
| HORN TRIGGER (-)                          | PURPLE/ORANGE DOTS                           | Gray Connector Right Of Column            |
| LEFT FRONT WINDOW UP                      | BLACK/WHITE                                  | At Driver Window Motor Inside Door        |
| LEFT FRONT WINDOW DOWN                    | TAN/BLUE                                     | At Driver Window Motor Inside Door        |
| RIGHT FRONT WINDOW UP                     | WHITE/YELLOW                                 | Harness In Driver's Kick From Driver Door |
| RIGHT FRONT WINDOW DOWN                   | TAN/BLUE                                     | Harness In Driver's Kick From Driver Door |
| LEFT REAR WINDOW UP                       | YELLOW/BLUE                                  | Harness In Driver's Kick From Driver Door |
| LEFT REAR WINDOW DOWN                     | GRAY/ORANGE                                  | Harness In Driver's Kick From Driver Door |
| RIGHT REAR WINDOW UP                      | YELLOW/BLACK                                 | Harness In Driver's Kick From Driver Door |
| RIGHT REAR WINDOW DOWN                    | RED/BLACK                                    | Harness In Driver's Kick From Driver Door |
| This vehicle may be equipped with PATS. 1 | This must be bypassed when installing a remo | te start system                           |