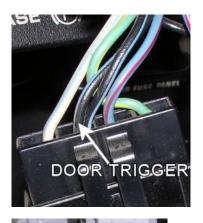

## FORD TAURUS 1990-2004 VEHICLE WIRING

| WIRING INFORMATION 1990 Ford Taurus |
|-------------------------------------|
|-------------------------------------|

| WIRE                                           | WIRE COLOR                                        | WIRE LOCATION                                                                    |
|------------------------------------------------|---------------------------------------------------|----------------------------------------------------------------------------------|
| 12V CONSTANT                                   | YELLOW                                            | Ignition Harness                                                                 |
| STARTER                                        | WHITE/PINK                                        | Ignition Harness                                                                 |
| IGNITION                                       | RED/LT. GREEN                                     | Ignition Harness                                                                 |
| ACCESSORY                                      | GRAY/YELLOW                                       | Ignition Harness                                                                 |
| SECOND ACCESSORY                               | BLACK/GREEN                                       | Ignition Harness                                                                 |
| POWER DOOR LOCK                                | PINK/YELLOW                                       | In Larger Of Two Harnesses In Driver's Kick                                      |
| POWER DOOR UNLOCK                              | PINK/GREEN                                        | Panel Running To Rear Of Vehicle                                                 |
| Power door locks are negative trigger on vehic | les with OEM keyless entry, 5-wire reverse polari | ty on vehicles without OEM keyless entry.                                        |
| PARKING LIGHTS (+)                             | BROWN                                             | In Larger Of Two Harnesses In Driver's Kick<br>Panel Running To Rear Of Vehicle  |
| DOOR TRIGGER (+)                               | BLACK/BLUE                                        | In Larger Of Two Harnesses In Driver's Kick<br>Panel Or Behind Dimmer Switch     |
| DOME SUPERVISION                               | USE DOOR TRIGGER                                  | ·                                                                                |
| TRUNK RELEASE (+)                              | GRAY/RED                                          | Trunk Release Switch                                                             |
| TACHOMETER                                     | TAN/YELLOW                                        | Ignition Coil Or Behind Instrument Cluster                                       |
| BRAKE WIRE (+)                                 | RED/LT. GREEN                                     | In Smaller Of Two Harnesses In Driver's Kick<br>Panel Running To Rear Of Vehicle |
| HORN TRIGGER (-)                               | YELLOW/LT. GREEN                                  | In Gray Connector Right Of Steering Column                                       |
| LEFT FRONT WINDOW UP                           | YELLOW                                            | At Driver Window Motor Inside Door                                               |
| LEFT FRONT WINDOW DOWN                         | RED                                               |                                                                                  |
| RIGHT FRONT WINDOW UP                          | YELLOW/BLACK                                      | Harness In Driver's Kick From Driver Door                                        |
| RIGHT FRONT WINDOW DOWN                        | RED/BLACK                                         |                                                                                  |
| LEFT REAR WINDOW UP                            | YELLOW/BLUE                                       |                                                                                  |
| LEFT REAR WINDOW DOWN                          | RED/BLUE                                          |                                                                                  |
| RIGHT REAR WINDOW UP                           | YELLOW/BLACK                                      |                                                                                  |
| RIGHT REAR WINDOW DOWN                         | RED/BLACK                                         |                                                                                  |

| WIRING INFORMATION 1991 Ford Taurus |
|-------------------------------------|
|-------------------------------------|

| WIRE                                            | WIRE COLOR                                       | WIRE LOCATION                                |
|-------------------------------------------------|--------------------------------------------------|----------------------------------------------|
| 12V CONSTANT                                    | YELLOW                                           | Ignition Harness                             |
| STARTER                                         | WHITE/PINK                                       | Ignition Harness                             |
| IGNITION                                        | RED/LT. GREEN                                    | Ignition Harness                             |
| ACCESSORY                                       | GRAY/YELLOW                                      | Ignition Harness                             |
| SECOND ACCESSORY                                | BLACK/GREEN                                      | Ignition Harness                             |
| POWER DOOR LOCK                                 | PINK/YELLOW                                      | In Larger Of Two Harnesses In Driver's Kick  |
| POWER DOOR UNLOCK                               | PINK/GREEN                                       | Panel Running To Rear Of Vehicle             |
| Power door locks are negative trigger on vehicl | es with OEM keyless entry, 5-wire reverse polari | ty on vehicles without OEM keyless entry.    |
| PARKING LIGHTS (+)                              | BROWN                                            | In Larger Of Two Harnesses In Driver's Kick  |
|                                                 |                                                  | Panel Running To Rear Of Vehicle             |
| DOOR TRIGGER (+)                                | BLACK/BLUE                                       | In Larger Of Two Harnesses In Driver's Kick  |
|                                                 |                                                  | Panel Or Behind Dimmer Switch                |
| DOME SUPERVISION                                | USE DOOR TRIGGER                                 |                                              |
| TRUNK RELEASE (+)                               | GRAY/RED                                         | Trunk Release Switch                         |
| TACHOMETER                                      | TAN/YELLOW                                       | Ignition Coil Or Behind Instrument Cluster   |
| BRAKE WIRE (+)                                  | RED/LT. GREEN                                    | In Smaller Of Two Harnesses In Driver's Kick |
|                                                 |                                                  | Panel Running To Rear Of Vehicle             |
| HORN TRIGGER (-)                                | YELLOW/LT. GREEN                                 | In Gray Connector Right Of Steering Column   |
| LEFT FRONT WINDOW UP                            | YELLOW                                           | At Driver Window Motor Inside Door           |
| LEFT FRONT WINDOW DOWN                          | RED                                              |                                              |
| RIGHT FRONT WINDOW UP                           | YELLOW/BLACK                                     | Harness In Driver's Kick From Driver Door    |
| RIGHT FRONT WINDOW DOWN                         | RED/BLACK                                        |                                              |
| LEFT REAR WINDOW UP                             | YELLOW/BLUE                                      |                                              |
| LEFT REAR WINDOW DOWN                           | RED/BLUE                                         |                                              |
| RIGHT REAR WINDOW UP                            | YELLOW/BLACK                                     |                                              |
| RIGHT REAR WINDOW DOWN                          | RED/BLACK                                        |                                              |

| WIRING INFORMATION 1992 Ford Taurus |
|-------------------------------------|
|-------------------------------------|

| WIRE                                           | WIRE COLOR                                       | WIRE LOCATION                                |
|------------------------------------------------|--------------------------------------------------|----------------------------------------------|
| 12V CONSTANT                                   | YELLOW                                           | Ignition Harness                             |
| STARTER                                        | WHITE/PINK                                       | Ignition Harness                             |
| IGNITION                                       | RED/LT. GREEN                                    | Ignition Harness                             |
| ACCESSORY                                      | GRAY/YELLOW                                      | Ignition Harness                             |
| SECOND ACCESSORY                               | BLACK/GREEN                                      | Ignition Harness                             |
| POWER DOOR LOCK                                | PINK/YELLOW                                      | In Larger Of Two Harnesses In Driver's Kick  |
| POWER DOOR UNLOCK                              | PINK/GREEN                                       | Panel Running To Rear Of Vehicle             |
| Power door locks are negative trigger on vehic | es with OEM keyless entry, 5-wire reverse polari | ty on vehicles without OEM keyless entry.    |
| PARKING LIGHTS (+)                             | BROWN                                            | In Larger Of Two Harnesses In Driver's Kick  |
|                                                |                                                  | Panel Running To Rear Of Vehicle             |
| DOOR TRIGGER (+)                               | BLACK/BLUE                                       | In Larger Of Two Harnesses In Driver's Kick  |
|                                                |                                                  | Panel Or Behind Dimmer Switch                |
| DOME SUPERVISION                               | USE DOOR TRIGGER                                 |                                              |
| TRUNK RELEASE (+)                              | GRAY/RED                                         | Trunk Release Switch                         |
| TACHOMETER                                     | TAN/YELLOW                                       | Ignition Coil Or Behind Instrument Cluster   |
| BRAKE WIRE (+)                                 | RED/LT. GREEN                                    | In Smaller Of Two Harnesses In Driver's Kick |
|                                                |                                                  | Panel Running To Rear Of Vehicle             |
| HORN TRIGGER (-)                               | YELLOW/LT. GREEN                                 | In Gray Connector Right Of Steering Column   |
| LEFT FRONT WINDOW UP                           | YELLOW                                           | At Driver Window Motor Inside Door           |
| LEFT FRONT WINDOW DOWN                         | RED                                              |                                              |
| RIGHT FRONT WINDOW UP                          | YELLOW/BLACK                                     | Harness In Driver's Kick From Driver Door    |
| RIGHT FRONT WINDOW DOWN                        | RED/BLACK                                        |                                              |
| LEFT REAR WINDOW UP                            | YELLOW/BLUE                                      |                                              |
| LEFT REAR WINDOW DOWN                          | RED/BLUE                                         |                                              |
| RIGHT REAR WINDOW UP                           | YELLOW/BLACK                                     |                                              |
| RIGHT REAR WINDOW DOWN                         | RED/BLACK                                        |                                              |

| WIRING INFORMATION 1993 Ford Taurus |
|-------------------------------------|
|-------------------------------------|

| WIRE                                           | WIRE COLOR                                       | WIRE LOCATION                                                                    |
|------------------------------------------------|--------------------------------------------------|----------------------------------------------------------------------------------|
| 12V CONSTANT                                   | YELLOW                                           | Ignition Harness                                                                 |
| STARTER                                        | WHITE/PINK                                       | Ignition Harness                                                                 |
| IGNITION                                       | RED/LT. GREEN                                    | Ignition Harness                                                                 |
| ACCESSORY                                      | GRAY/YELLOW                                      | Ignition Harness                                                                 |
| SECOND ACCESSORY                               | BLACK/GREEN                                      | Ignition Harness                                                                 |
| POWER DOOR LOCK                                | PINK/YELLOW                                      | In Larger Of Two Harnesses In Driver's Kick                                      |
| POWER DOOR UNLOCK                              | PINK/GREEN                                       | Panel Running To Rear Of Vehicle                                                 |
| Power door locks are negative trigger on vehic | es with OEM keyless entry, 5-wire reverse polari | ty on vehicles without OEM keyless entry.                                        |
| PARKING LIGHTS (+)                             | BROWN                                            | In Larger Of Two Harnesses In Driver's Kick<br>Panel Running To Rear Of Vehicle  |
| DOOR TRIGGER (+)                               | BLACK/BLUE                                       | In Larger Of Two Harnesses In Driver's Kick<br>Panel Or Behind Dimmer Switch     |
| DOME SUPERVISION                               | USE DOOR TRIGGER                                 | ·                                                                                |
| TRUNK RELEASE (+)                              | GRAY/RED                                         | Trunk Release Switch                                                             |
| TACHOMETER                                     | TAN/YELLOW                                       | Ignition Coil Or Behind Instrument Cluster                                       |
| BRAKE WIRE (+)                                 | RED/LT. GREEN                                    | In Smaller Of Two Harnesses In Driver's Kick<br>Panel Running To Rear Of Vehicle |
| HORN TRIGGER (-)                               | YELLOW/LT. GREEN                                 | In Gray Connector Right Of Steering Column                                       |
| LEFT FRONT WINDOW UP                           | YELLOW                                           | At Driver Window Motor Inside Door                                               |
| LEFT FRONT WINDOW DOWN                         | RED                                              |                                                                                  |
| RIGHT FRONT WINDOW UP                          | YELLOW/BLACK                                     | Harness In Driver's Kick From Driver Door                                        |
| RIGHT FRONT WINDOW DOWN                        | RED/BLACK                                        |                                                                                  |
| LEFT REAR WINDOW UP                            | YELLOW/BLUE                                      |                                                                                  |
| LEFT REAR WINDOW DOWN                          | RED/BLUE                                         |                                                                                  |
| RIGHT REAR WINDOW UP                           | YELLOW/BLACK                                     |                                                                                  |
| RIGHT REAR WINDOW DOWN                         | RED/BLACK                                        |                                                                                  |

| WIRING INFORMATION 1994 Ford Taurus |
|-------------------------------------|
|-------------------------------------|

| WIRE                                           | WIRE COLOR                                       | WIRE LOCATION                                |
|------------------------------------------------|--------------------------------------------------|----------------------------------------------|
| 12V CONSTANT                                   | YELLOW                                           | Ignition Harness                             |
| STARTER                                        | WHITE/PINK                                       | Ignition Harness                             |
| IGNITION                                       | RED/LT. GREEN                                    | Ignition Harness                             |
| ACCESSORY                                      | GRAY/YELLOW                                      | Ignition Harness                             |
| SECOND ACCESSORY                               | BLACK/GREEN                                      | Ignition Harness                             |
| POWER DOOR LOCK                                | PINK/YELLOW                                      | In Larger Of Two Harnesses In Driver's Kick  |
| POWER DOOR UNLOCK                              | PINK/GREEN                                       | Panel Running To Rear Of Vehicle             |
| Power door locks are negative trigger on vehic | es with OEM keyless entry, 5-wire reverse polari | ty on vehicles without OEM keyless entry.    |
| PARKING LIGHTS (+)                             | BROWN                                            | In Larger Of Two Harnesses In Driver's Kick  |
|                                                |                                                  | Panel Running To Rear Of Vehicle             |
| DOOR TRIGGER (+)                               | BLACK/BLUE                                       | In Larger Of Two Harnesses In Driver's Kick  |
|                                                |                                                  | Panel Or Behind Dimmer Switch                |
| DOME SUPERVISION                               | USE DOOR TRIGGER                                 |                                              |
| TRUNK RELEASE (+)                              | GRAY/RED                                         | Trunk Release Switch                         |
| TACHOMETER                                     | TAN/YELLOW                                       | Ignition Coil Or Behind Instrument Cluster   |
| BRAKE WIRE (+)                                 | RED/LT. GREEN                                    | In Smaller Of Two Harnesses In Driver's Kick |
|                                                |                                                  | Panel Running To Rear Of Vehicle             |
| HORN TRIGGER (-)                               | YELLOW/LT. GREEN                                 | In Gray Connector Right Of Steering Column   |
| LEFT FRONT WINDOW UP                           | YELLOW                                           | At Driver Window Motor Inside Door           |
| LEFT FRONT WINDOW DOWN                         | RED                                              |                                              |
| RIGHT FRONT WINDOW UP                          | YELLOW/BLACK                                     | Harness In Driver's Kick From Driver Door    |
| RIGHT FRONT WINDOW DOWN                        | RED/BLACK                                        |                                              |
| LEFT REAR WINDOW UP                            | YELLOW/BLUE                                      |                                              |
| LEFT REAR WINDOW DOWN                          | RED/BLUE                                         |                                              |
| RIGHT REAR WINDOW UP                           | YELLOW/BLACK                                     |                                              |
| RIGHT REAR WINDOW DOWN                         | RED/BLACK                                        |                                              |

| WIRING INFORMATION 1995 Ford Taurus |
|-------------------------------------|
|-------------------------------------|

|                                                  | WIRE LOCATION                                                                                                                                                                                                                                                                                                     |
|--------------------------------------------------|-------------------------------------------------------------------------------------------------------------------------------------------------------------------------------------------------------------------------------------------------------------------------------------------------------------------|
|                                                  | Ignition Harness                                                                                                                                                                                                                                                                                                  |
| WHITE/PINK                                       | Ignition Harness                                                                                                                                                                                                                                                                                                  |
| RED/LT. GREEN                                    | Ignition Harness                                                                                                                                                                                                                                                                                                  |
| GRAY/YELLOW                                      | Ignition Harness                                                                                                                                                                                                                                                                                                  |
| BLACK/GREEN                                      | Ignition Harness                                                                                                                                                                                                                                                                                                  |
| PINK/YELLOW                                      | In Larger Of Two Harnesses In Driver's Kick                                                                                                                                                                                                                                                                       |
| PINK/GREEN                                       | Panel Running To Rear Of Vehicle                                                                                                                                                                                                                                                                                  |
| es with OEM keyless entry, 5-wire reverse polari | ty on vehicles without OEM keyless entry.                                                                                                                                                                                                                                                                         |
| BROWN                                            | In Larger Of Two Harnesses In Driver's Kick                                                                                                                                                                                                                                                                       |
|                                                  | Panel Running To Rear Of Vehicle                                                                                                                                                                                                                                                                                  |
| BLACK/BLUE                                       | In Larger Of Two Harnesses In Driver's Kick                                                                                                                                                                                                                                                                       |
|                                                  | Panel Or Behind Dimmer Switch                                                                                                                                                                                                                                                                                     |
| USE DOOR TRIGGER                                 |                                                                                                                                                                                                                                                                                                                   |
| GRAY/RED                                         | Trunk Release Switch                                                                                                                                                                                                                                                                                              |
| TAN/YELLOW                                       | Ignition Coil Or Behind Instrument Cluster                                                                                                                                                                                                                                                                        |
| RED/LT. GREEN                                    | In Smaller Of Two Harnesses In Driver's Kick                                                                                                                                                                                                                                                                      |
|                                                  | Panel Running To Rear Of Vehicle                                                                                                                                                                                                                                                                                  |
| YELLOW/LT. GREEN                                 | In Gray Connector Right Of Steering Column                                                                                                                                                                                                                                                                        |
| YELLOW                                           | At Driver Window Motor Inside Door                                                                                                                                                                                                                                                                                |
| RED                                              |                                                                                                                                                                                                                                                                                                                   |
| YELLOW/BLACK                                     | Harness In Driver's Kick From Driver Door                                                                                                                                                                                                                                                                         |
| RED/BLACK                                        |                                                                                                                                                                                                                                                                                                                   |
| YELLOW/BLUE                                      |                                                                                                                                                                                                                                                                                                                   |
| RED/BLUE                                         |                                                                                                                                                                                                                                                                                                                   |
| YELLOW/BLACK                                     |                                                                                                                                                                                                                                                                                                                   |
| RED/BLACK                                        |                                                                                                                                                                                                                                                                                                                   |
|                                                  | GRAY/YELLOW<br>BLACK/GREEN<br>PINK/YELLOW<br>PINK/GREEN<br>es with OEM keyless entry, 5-wire reverse polari<br>BROWN<br>BLACK/BLUE<br>USE DOOR TRIGGER<br>GRAY/RED<br>TAN/YELLOW<br>RED/LT. GREEN<br>YELLOW/LT. GREEN<br>YELLOW/LT. GREEN<br>YELLOW/BLACK<br>RED/BLACK<br>YELLOW/BLUE<br>RED/BLUE<br>YELLOW/BLACK |