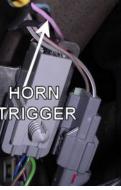

## FORD TAURUS 1990-2004 VEHICLE WIRING

| WIRING INFORMATION 1990 Ford Taurus |
|-------------------------------------|
|-------------------------------------|

| WIRE                                           | WIRE COLOR                                        | WIRE LOCATION                                                                    |
|------------------------------------------------|---------------------------------------------------|----------------------------------------------------------------------------------|
| 12V CONSTANT                                   | YELLOW                                            | Ignition Harness                                                                 |
| STARTER                                        | WHITE/PINK                                        | Ignition Harness                                                                 |
| IGNITION                                       | RED/LT. GREEN                                     | Ignition Harness                                                                 |
| ACCESSORY                                      | GRAY/YELLOW                                       | Ignition Harness                                                                 |
| SECOND ACCESSORY                               | BLACK/GREEN                                       | Ignition Harness                                                                 |
| POWER DOOR LOCK                                | PINK/YELLOW                                       | In Larger Of Two Harnesses In Driver's Kick                                      |
| POWER DOOR UNLOCK                              | PINK/GREEN                                        | Panel Running To Rear Of Vehicle                                                 |
| Power door locks are negative trigger on vehic | les with OEM keyless entry, 5-wire reverse polari | ty on vehicles without OEM keyless entry.                                        |
| PARKING LIGHTS (+)                             | BROWN                                             | In Larger Of Two Harnesses In Driver's Kick<br>Panel Running To Rear Of Vehicle  |
| DOOR TRIGGER (+)                               | BLACK/BLUE                                        | In Larger Of Two Harnesses In Driver's Kick<br>Panel Or Behind Dimmer Switch     |
| DOME SUPERVISION                               | USE DOOR TRIGGER                                  | ·                                                                                |
| TRUNK RELEASE (+)                              | GRAY/RED                                          | Trunk Release Switch                                                             |
| TACHOMETER                                     | TAN/YELLOW                                        | Ignition Coil Or Behind Instrument Cluster                                       |
| BRAKE WIRE (+)                                 | RED/LT. GREEN                                     | In Smaller Of Two Harnesses In Driver's Kick<br>Panel Running To Rear Of Vehicle |
| HORN TRIGGER (-)                               | YELLOW/LT. GREEN                                  | In Gray Connector Right Of Steering Column                                       |
| LEFT FRONT WINDOW UP                           | YELLOW                                            | At Driver Window Motor Inside Door                                               |
| LEFT FRONT WINDOW DOWN                         | RED                                               |                                                                                  |
| RIGHT FRONT WINDOW UP                          | YELLOW/BLACK                                      | Harness In Driver's Kick From Driver Door                                        |
| RIGHT FRONT WINDOW DOWN                        | RED/BLACK                                         |                                                                                  |
| LEFT REAR WINDOW UP                            | YELLOW/BLUE                                       |                                                                                  |
| LEFT REAR WINDOW DOWN                          | RED/BLUE                                          |                                                                                  |
| RIGHT REAR WINDOW UP                           | YELLOW/BLACK                                      |                                                                                  |
| RIGHT REAR WINDOW DOWN                         | RED/BLACK                                         |                                                                                  |

| WIRING INFORMATION 1991 Ford Taurus |
|-------------------------------------|
|-------------------------------------|

| WIRE                                            | WIRE COLOR                                       | WIRE LOCATION                                |
|-------------------------------------------------|--------------------------------------------------|----------------------------------------------|
| 12V CONSTANT                                    | YELLOW                                           | Ignition Harness                             |
| STARTER                                         | WHITE/PINK                                       | Ignition Harness                             |
| IGNITION                                        | RED/LT. GREEN                                    | Ignition Harness                             |
| ACCESSORY                                       | GRAY/YELLOW                                      | Ignition Harness                             |
| SECOND ACCESSORY                                | BLACK/GREEN                                      | Ignition Harness                             |
| POWER DOOR LOCK                                 | PINK/YELLOW                                      | In Larger Of Two Harnesses In Driver's Kick  |
| POWER DOOR UNLOCK                               | PINK/GREEN                                       | Panel Running To Rear Of Vehicle             |
| Power door locks are negative trigger on vehicl | es with OEM keyless entry, 5-wire reverse polari | ty on vehicles without OEM keyless entry.    |
| PARKING LIGHTS (+)                              | BROWN                                            | In Larger Of Two Harnesses In Driver's Kick  |
|                                                 |                                                  | Panel Running To Rear Of Vehicle             |
| DOOR TRIGGER (+)                                | BLACK/BLUE                                       | In Larger Of Two Harnesses In Driver's Kick  |
|                                                 |                                                  | Panel Or Behind Dimmer Switch                |
| DOME SUPERVISION                                | USE DOOR TRIGGER                                 |                                              |
| TRUNK RELEASE (+)                               | GRAY/RED                                         | Trunk Release Switch                         |
| TACHOMETER                                      | TAN/YELLOW                                       | Ignition Coil Or Behind Instrument Cluster   |
| BRAKE WIRE (+)                                  | RED/LT. GREEN                                    | In Smaller Of Two Harnesses In Driver's Kick |
|                                                 |                                                  | Panel Running To Rear Of Vehicle             |
| HORN TRIGGER (-)                                | YELLOW/LT. GREEN                                 | In Gray Connector Right Of Steering Column   |
| LEFT FRONT WINDOW UP                            | YELLOW                                           | At Driver Window Motor Inside Door           |
| LEFT FRONT WINDOW DOWN                          | RED                                              |                                              |
| RIGHT FRONT WINDOW UP                           | YELLOW/BLACK                                     | Harness In Driver's Kick From Driver Door    |
| RIGHT FRONT WINDOW DOWN                         | RED/BLACK                                        |                                              |
| LEFT REAR WINDOW UP                             | YELLOW/BLUE                                      |                                              |
| LEFT REAR WINDOW DOWN                           | RED/BLUE                                         |                                              |
| RIGHT REAR WINDOW UP                            | YELLOW/BLACK                                     |                                              |
| RIGHT REAR WINDOW DOWN                          | RED/BLACK                                        |                                              |

| WIRING INFORMATION 1992 Ford Taurus |
|-------------------------------------|
|-------------------------------------|

| WIRE                                           | WIRE COLOR                                       | WIRE LOCATION                                |
|------------------------------------------------|--------------------------------------------------|----------------------------------------------|
| 12V CONSTANT                                   | YELLOW                                           | Ignition Harness                             |
| STARTER                                        | WHITE/PINK                                       | Ignition Harness                             |
| IGNITION                                       | RED/LT. GREEN                                    | Ignition Harness                             |
| ACCESSORY                                      | GRAY/YELLOW                                      | Ignition Harness                             |
| SECOND ACCESSORY                               | BLACK/GREEN                                      | Ignition Harness                             |
| POWER DOOR LOCK                                | PINK/YELLOW                                      | In Larger Of Two Harnesses In Driver's Kick  |
| POWER DOOR UNLOCK                              | PINK/GREEN                                       | Panel Running To Rear Of Vehicle             |
| Power door locks are negative trigger on vehic | es with OEM keyless entry, 5-wire reverse polari | ty on vehicles without OEM keyless entry.    |
| PARKING LIGHTS (+)                             | BROWN                                            | In Larger Of Two Harnesses In Driver's Kick  |
|                                                |                                                  | Panel Running To Rear Of Vehicle             |
| DOOR TRIGGER (+)                               | BLACK/BLUE                                       | In Larger Of Two Harnesses In Driver's Kick  |
|                                                |                                                  | Panel Or Behind Dimmer Switch                |
| DOME SUPERVISION                               | USE DOOR TRIGGER                                 |                                              |
| TRUNK RELEASE (+)                              | GRAY/RED                                         | Trunk Release Switch                         |
| TACHOMETER                                     | TAN/YELLOW                                       | Ignition Coil Or Behind Instrument Cluster   |
| BRAKE WIRE (+)                                 | RED/LT. GREEN                                    | In Smaller Of Two Harnesses In Driver's Kick |
|                                                |                                                  | Panel Running To Rear Of Vehicle             |
| HORN TRIGGER (-)                               | YELLOW/LT. GREEN                                 | In Gray Connector Right Of Steering Column   |
| LEFT FRONT WINDOW UP                           | YELLOW                                           | At Driver Window Motor Inside Door           |
| LEFT FRONT WINDOW DOWN                         | RED                                              |                                              |
| RIGHT FRONT WINDOW UP                          | YELLOW/BLACK                                     | Harness In Driver's Kick From Driver Door    |
| RIGHT FRONT WINDOW DOWN                        | RED/BLACK                                        |                                              |
| LEFT REAR WINDOW UP                            | YELLOW/BLUE                                      |                                              |
| LEFT REAR WINDOW DOWN                          | RED/BLUE                                         |                                              |
| RIGHT REAR WINDOW UP                           | YELLOW/BLACK                                     |                                              |
| RIGHT REAR WINDOW DOWN                         | RED/BLACK                                        |                                              |

| WIRING INFORMATION 1993 Ford Taurus |
|-------------------------------------|
|-------------------------------------|

| WIRE                                           | WIRE COLOR                                       | WIRE LOCATION                                                                    |
|------------------------------------------------|--------------------------------------------------|----------------------------------------------------------------------------------|
| 12V CONSTANT                                   | YELLOW                                           | Ignition Harness                                                                 |
| STARTER                                        | WHITE/PINK                                       | Ignition Harness                                                                 |
| IGNITION                                       | RED/LT. GREEN                                    | Ignition Harness                                                                 |
| ACCESSORY                                      | GRAY/YELLOW                                      | Ignition Harness                                                                 |
| SECOND ACCESSORY                               | BLACK/GREEN                                      | Ignition Harness                                                                 |
| POWER DOOR LOCK                                | PINK/YELLOW                                      | In Larger Of Two Harnesses In Driver's Kick                                      |
| POWER DOOR UNLOCK                              | PINK/GREEN                                       | Panel Running To Rear Of Vehicle                                                 |
| Power door locks are negative trigger on vehic | es with OEM keyless entry, 5-wire reverse polari | ty on vehicles without OEM keyless entry.                                        |
| PARKING LIGHTS (+)                             | BROWN                                            | In Larger Of Two Harnesses In Driver's Kick<br>Panel Running To Rear Of Vehicle  |
| DOOR TRIGGER (+)                               | BLACK/BLUE                                       | In Larger Of Two Harnesses In Driver's Kick<br>Panel Or Behind Dimmer Switch     |
| DOME SUPERVISION                               | USE DOOR TRIGGER                                 | ·                                                                                |
| TRUNK RELEASE (+)                              | GRAY/RED                                         | Trunk Release Switch                                                             |
| TACHOMETER                                     | TAN/YELLOW                                       | Ignition Coil Or Behind Instrument Cluster                                       |
| BRAKE WIRE (+)                                 | RED/LT. GREEN                                    | In Smaller Of Two Harnesses In Driver's Kick<br>Panel Running To Rear Of Vehicle |
| HORN TRIGGER (-)                               | YELLOW/LT. GREEN                                 | In Gray Connector Right Of Steering Column                                       |
| LEFT FRONT WINDOW UP                           | YELLOW                                           | At Driver Window Motor Inside Door                                               |
| LEFT FRONT WINDOW DOWN                         | RED                                              |                                                                                  |
| RIGHT FRONT WINDOW UP                          | YELLOW/BLACK                                     | Harness In Driver's Kick From Driver Door                                        |
| RIGHT FRONT WINDOW DOWN                        | RED/BLACK                                        |                                                                                  |
| LEFT REAR WINDOW UP                            | YELLOW/BLUE                                      |                                                                                  |
| LEFT REAR WINDOW DOWN                          | RED/BLUE                                         |                                                                                  |
| RIGHT REAR WINDOW UP                           | YELLOW/BLACK                                     |                                                                                  |
| RIGHT REAR WINDOW DOWN                         | RED/BLACK                                        |                                                                                  |

| WIRING INFORMATION 1994 Ford Taurus |
|-------------------------------------|
|-------------------------------------|

| WIRE                                           | WIRE COLOR                                       | WIRE LOCATION                                |
|------------------------------------------------|--------------------------------------------------|----------------------------------------------|
| 12V CONSTANT                                   | YELLOW                                           | Ignition Harness                             |
| STARTER                                        | WHITE/PINK                                       | Ignition Harness                             |
| IGNITION                                       | RED/LT. GREEN                                    | Ignition Harness                             |
| ACCESSORY                                      | GRAY/YELLOW                                      | Ignition Harness                             |
| SECOND ACCESSORY                               | BLACK/GREEN                                      | Ignition Harness                             |
| POWER DOOR LOCK                                | PINK/YELLOW                                      | In Larger Of Two Harnesses In Driver's Kick  |
| POWER DOOR UNLOCK                              | PINK/GREEN                                       | Panel Running To Rear Of Vehicle             |
| Power door locks are negative trigger on vehic | es with OEM keyless entry, 5-wire reverse polari | ty on vehicles without OEM keyless entry.    |
| PARKING LIGHTS (+)                             | BROWN                                            | In Larger Of Two Harnesses In Driver's Kick  |
|                                                |                                                  | Panel Running To Rear Of Vehicle             |
| DOOR TRIGGER (+)                               | BLACK/BLUE                                       | In Larger Of Two Harnesses In Driver's Kick  |
|                                                |                                                  | Panel Or Behind Dimmer Switch                |
| DOME SUPERVISION                               | USE DOOR TRIGGER                                 |                                              |
| TRUNK RELEASE (+)                              | GRAY/RED                                         | Trunk Release Switch                         |
| TACHOMETER                                     | TAN/YELLOW                                       | Ignition Coil Or Behind Instrument Cluster   |
| BRAKE WIRE (+)                                 | RED/LT. GREEN                                    | In Smaller Of Two Harnesses In Driver's Kick |
|                                                |                                                  | Panel Running To Rear Of Vehicle             |
| HORN TRIGGER (-)                               | YELLOW/LT. GREEN                                 | In Gray Connector Right Of Steering Column   |
| LEFT FRONT WINDOW UP                           | YELLOW                                           | At Driver Window Motor Inside Door           |
| LEFT FRONT WINDOW DOWN                         | RED                                              |                                              |
| RIGHT FRONT WINDOW UP                          | YELLOW/BLACK                                     | Harness In Driver's Kick From Driver Door    |
| RIGHT FRONT WINDOW DOWN                        | RED/BLACK                                        |                                              |
| LEFT REAR WINDOW UP                            | YELLOW/BLUE                                      |                                              |
| LEFT REAR WINDOW DOWN                          | RED/BLUE                                         |                                              |
| RIGHT REAR WINDOW UP                           | YELLOW/BLACK                                     |                                              |
| RIGHT REAR WINDOW DOWN                         | RED/BLACK                                        |                                              |

| WIRING INFORMATION 1995 Ford Taurus |
|-------------------------------------|
|-------------------------------------|

|                                                  | WIRE LOCATION                                                                                                                                                                                                                                                                                                     |
|--------------------------------------------------|-------------------------------------------------------------------------------------------------------------------------------------------------------------------------------------------------------------------------------------------------------------------------------------------------------------------|
|                                                  | Ignition Harness                                                                                                                                                                                                                                                                                                  |
| WHITE/PINK                                       | Ignition Harness                                                                                                                                                                                                                                                                                                  |
| RED/LT. GREEN                                    | Ignition Harness                                                                                                                                                                                                                                                                                                  |
| GRAY/YELLOW                                      | Ignition Harness                                                                                                                                                                                                                                                                                                  |
| BLACK/GREEN                                      | Ignition Harness                                                                                                                                                                                                                                                                                                  |
| PINK/YELLOW                                      | In Larger Of Two Harnesses In Driver's Kick                                                                                                                                                                                                                                                                       |
| PINK/GREEN                                       | Panel Running To Rear Of Vehicle                                                                                                                                                                                                                                                                                  |
| es with OEM keyless entry, 5-wire reverse polari | ty on vehicles without OEM keyless entry.                                                                                                                                                                                                                                                                         |
| BROWN                                            | In Larger Of Two Harnesses In Driver's Kick                                                                                                                                                                                                                                                                       |
|                                                  | Panel Running To Rear Of Vehicle                                                                                                                                                                                                                                                                                  |
| BLACK/BLUE                                       | In Larger Of Two Harnesses In Driver's Kick                                                                                                                                                                                                                                                                       |
|                                                  | Panel Or Behind Dimmer Switch                                                                                                                                                                                                                                                                                     |
| USE DOOR TRIGGER                                 |                                                                                                                                                                                                                                                                                                                   |
| GRAY/RED                                         | Trunk Release Switch                                                                                                                                                                                                                                                                                              |
| TAN/YELLOW                                       | Ignition Coil Or Behind Instrument Cluster                                                                                                                                                                                                                                                                        |
| RED/LT. GREEN                                    | In Smaller Of Two Harnesses In Driver's Kick                                                                                                                                                                                                                                                                      |
|                                                  | Panel Running To Rear Of Vehicle                                                                                                                                                                                                                                                                                  |
| YELLOW/LT. GREEN                                 | In Gray Connector Right Of Steering Column                                                                                                                                                                                                                                                                        |
| YELLOW                                           | At Driver Window Motor Inside Door                                                                                                                                                                                                                                                                                |
| RED                                              |                                                                                                                                                                                                                                                                                                                   |
| YELLOW/BLACK                                     | Harness In Driver's Kick From Driver Door                                                                                                                                                                                                                                                                         |
| RED/BLACK                                        |                                                                                                                                                                                                                                                                                                                   |
| YELLOW/BLUE                                      |                                                                                                                                                                                                                                                                                                                   |
| RED/BLUE                                         |                                                                                                                                                                                                                                                                                                                   |
| YELLOW/BLACK                                     |                                                                                                                                                                                                                                                                                                                   |
| RED/BLACK                                        |                                                                                                                                                                                                                                                                                                                   |
|                                                  | GRAY/YELLOW<br>BLACK/GREEN<br>PINK/YELLOW<br>PINK/GREEN<br>es with OEM keyless entry, 5-wire reverse polari<br>BROWN<br>BLACK/BLUE<br>USE DOOR TRIGGER<br>GRAY/RED<br>TAN/YELLOW<br>RED/LT. GREEN<br>YELLOW/LT. GREEN<br>YELLOW/LT. GREEN<br>YELLOW/BLACK<br>RED/BLACK<br>YELLOW/BLUE<br>RED/BLUE<br>YELLOW/BLACK |