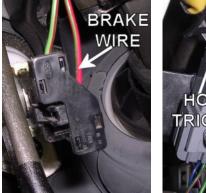

## FORD TAURUS 1990-2004 VEHICLE WIRING

| WIRING INFORMATION 1990 Ford Taurus |
|-------------------------------------|
|-------------------------------------|

| WIRE                                           | WIRE COLOR                                        | WIRE LOCATION                                                                    |
|------------------------------------------------|---------------------------------------------------|----------------------------------------------------------------------------------|
| 12V CONSTANT                                   | YELLOW                                            | Ignition Harness                                                                 |
| STARTER                                        | WHITE/PINK                                        | Ignition Harness                                                                 |
| IGNITION                                       | RED/LT. GREEN                                     | Ignition Harness                                                                 |
| ACCESSORY                                      | GRAY/YELLOW                                       | Ignition Harness                                                                 |
| SECOND ACCESSORY                               | BLACK/GREEN                                       | Ignition Harness                                                                 |
| POWER DOOR LOCK                                | PINK/YELLOW                                       | In Larger Of Two Harnesses In Driver's Kick                                      |
| POWER DOOR UNLOCK                              | PINK/GREEN                                        | Panel Running To Rear Of Vehicle                                                 |
| Power door locks are negative trigger on vehic | les with OEM keyless entry, 5-wire reverse polari | ty on vehicles without OEM keyless entry.                                        |
| PARKING LIGHTS (+)                             | BROWN                                             | In Larger Of Two Harnesses In Driver's Kick<br>Panel Running To Rear Of Vehicle  |
| DOOR TRIGGER (+)                               | BLACK/BLUE                                        | In Larger Of Two Harnesses In Driver's Kick<br>Panel Or Behind Dimmer Switch     |
| DOME SUPERVISION                               | USE DOOR TRIGGER                                  | ·                                                                                |
| TRUNK RELEASE (+)                              | GRAY/RED                                          | Trunk Release Switch                                                             |
| TACHOMETER                                     | TAN/YELLOW                                        | Ignition Coil Or Behind Instrument Cluster                                       |
| BRAKE WIRE (+)                                 | RED/LT. GREEN                                     | In Smaller Of Two Harnesses In Driver's Kick<br>Panel Running To Rear Of Vehicle |
| HORN TRIGGER (-)                               | YELLOW/LT. GREEN                                  | In Gray Connector Right Of Steering Column                                       |
| LEFT FRONT WINDOW UP                           | YELLOW                                            | At Driver Window Motor Inside Door                                               |
| LEFT FRONT WINDOW DOWN                         | RED                                               |                                                                                  |
| RIGHT FRONT WINDOW UP                          | YELLOW/BLACK                                      | Harness In Driver's Kick From Driver Door                                        |
| RIGHT FRONT WINDOW DOWN                        | RED/BLACK                                         |                                                                                  |
| LEFT REAR WINDOW UP                            | YELLOW/BLUE                                       |                                                                                  |
| LEFT REAR WINDOW DOWN                          | RED/BLUE                                          |                                                                                  |
| RIGHT REAR WINDOW UP                           | YELLOW/BLACK                                      |                                                                                  |
| RIGHT REAR WINDOW DOWN                         | RED/BLACK                                         |                                                                                  |

| WIRING INFORMATION 1991 Ford Taurus |
|-------------------------------------|
|-------------------------------------|

| WIRE                                            | WIRE COLOR                                       | WIRE LOCATION                                |
|-------------------------------------------------|--------------------------------------------------|----------------------------------------------|
| 12V CONSTANT                                    | YELLOW                                           | Ignition Harness                             |
| STARTER                                         | WHITE/PINK                                       | Ignition Harness                             |
| IGNITION                                        | RED/LT. GREEN                                    | Ignition Harness                             |
| ACCESSORY                                       | GRAY/YELLOW                                      | Ignition Harness                             |
| SECOND ACCESSORY                                | BLACK/GREEN                                      | Ignition Harness                             |
| POWER DOOR LOCK                                 | PINK/YELLOW                                      | In Larger Of Two Harnesses In Driver's Kick  |
| POWER DOOR UNLOCK                               | PINK/GREEN                                       | Panel Running To Rear Of Vehicle             |
| Power door locks are negative trigger on vehicl | es with OEM keyless entry, 5-wire reverse polari | ty on vehicles without OEM keyless entry.    |
| PARKING LIGHTS (+)                              | BROWN                                            | In Larger Of Two Harnesses In Driver's Kick  |
|                                                 |                                                  | Panel Running To Rear Of Vehicle             |
| DOOR TRIGGER (+)                                | BLACK/BLUE                                       | In Larger Of Two Harnesses In Driver's Kick  |
|                                                 |                                                  | Panel Or Behind Dimmer Switch                |
| DOME SUPERVISION                                | USE DOOR TRIGGER                                 |                                              |
| TRUNK RELEASE (+)                               | GRAY/RED                                         | Trunk Release Switch                         |
| TACHOMETER                                      | TAN/YELLOW                                       | Ignition Coil Or Behind Instrument Cluster   |
| BRAKE WIRE (+)                                  | RED/LT. GREEN                                    | In Smaller Of Two Harnesses In Driver's Kick |
|                                                 |                                                  | Panel Running To Rear Of Vehicle             |
| HORN TRIGGER (-)                                | YELLOW/LT. GREEN                                 | In Gray Connector Right Of Steering Column   |
| LEFT FRONT WINDOW UP                            | YELLOW                                           | At Driver Window Motor Inside Door           |
| LEFT FRONT WINDOW DOWN                          | RED                                              |                                              |
| RIGHT FRONT WINDOW UP                           | YELLOW/BLACK                                     | Harness In Driver's Kick From Driver Door    |
| RIGHT FRONT WINDOW DOWN                         | RED/BLACK                                        |                                              |
| LEFT REAR WINDOW UP                             | YELLOW/BLUE                                      |                                              |
| LEFT REAR WINDOW DOWN                           | RED/BLUE                                         |                                              |
| RIGHT REAR WINDOW UP                            | YELLOW/BLACK                                     |                                              |
| RIGHT REAR WINDOW DOWN                          | RED/BLACK                                        |                                              |

| WIRING INFORMATION 1992 Ford Taurus |
|-------------------------------------|
|-------------------------------------|

| WIRE                                           | WIRE COLOR                                       | WIRE LOCATION                                |
|------------------------------------------------|--------------------------------------------------|----------------------------------------------|
| 12V CONSTANT                                   | YELLOW                                           | Ignition Harness                             |
| STARTER                                        | WHITE/PINK                                       | Ignition Harness                             |
| IGNITION                                       | RED/LT. GREEN                                    | Ignition Harness                             |
| ACCESSORY                                      | GRAY/YELLOW                                      | Ignition Harness                             |
| SECOND ACCESSORY                               | BLACK/GREEN                                      | Ignition Harness                             |
| POWER DOOR LOCK                                | PINK/YELLOW                                      | In Larger Of Two Harnesses In Driver's Kick  |
| POWER DOOR UNLOCK                              | PINK/GREEN                                       | Panel Running To Rear Of Vehicle             |
| Power door locks are negative trigger on vehic | es with OEM keyless entry, 5-wire reverse polari | ty on vehicles without OEM keyless entry.    |
| PARKING LIGHTS (+)                             | BROWN                                            | In Larger Of Two Harnesses In Driver's Kick  |
|                                                |                                                  | Panel Running To Rear Of Vehicle             |
| DOOR TRIGGER (+)                               | BLACK/BLUE                                       | In Larger Of Two Harnesses In Driver's Kick  |
|                                                |                                                  | Panel Or Behind Dimmer Switch                |
| DOME SUPERVISION                               | USE DOOR TRIGGER                                 |                                              |
| TRUNK RELEASE (+)                              | GRAY/RED                                         | Trunk Release Switch                         |
| TACHOMETER                                     | TAN/YELLOW                                       | Ignition Coil Or Behind Instrument Cluster   |
| BRAKE WIRE (+)                                 | RED/LT. GREEN                                    | In Smaller Of Two Harnesses In Driver's Kick |
|                                                |                                                  | Panel Running To Rear Of Vehicle             |
| HORN TRIGGER (-)                               | YELLOW/LT. GREEN                                 | In Gray Connector Right Of Steering Column   |
| LEFT FRONT WINDOW UP                           | YELLOW                                           | At Driver Window Motor Inside Door           |
| LEFT FRONT WINDOW DOWN                         | RED                                              |                                              |
| RIGHT FRONT WINDOW UP                          | YELLOW/BLACK                                     | Harness In Driver's Kick From Driver Door    |
| RIGHT FRONT WINDOW DOWN                        | RED/BLACK                                        |                                              |
| LEFT REAR WINDOW UP                            | YELLOW/BLUE                                      |                                              |
| LEFT REAR WINDOW DOWN                          | RED/BLUE                                         |                                              |
| RIGHT REAR WINDOW UP                           | YELLOW/BLACK                                     |                                              |
| RIGHT REAR WINDOW DOWN                         | RED/BLACK                                        |                                              |

| WIRING INFORMATION 1993 Ford Taurus |
|-------------------------------------|
|-------------------------------------|

| WIRE                                           | WIRE COLOR                                       | WIRE LOCATION                                                                    |
|------------------------------------------------|--------------------------------------------------|----------------------------------------------------------------------------------|
| 12V CONSTANT                                   | YELLOW                                           | Ignition Harness                                                                 |
| STARTER                                        | WHITE/PINK                                       | Ignition Harness                                                                 |
| IGNITION                                       | RED/LT. GREEN                                    | Ignition Harness                                                                 |
| ACCESSORY                                      | GRAY/YELLOW                                      | Ignition Harness                                                                 |
| SECOND ACCESSORY                               | BLACK/GREEN                                      | Ignition Harness                                                                 |
| POWER DOOR LOCK                                | PINK/YELLOW                                      | In Larger Of Two Harnesses In Driver's Kick                                      |
| POWER DOOR UNLOCK                              | PINK/GREEN                                       | Panel Running To Rear Of Vehicle                                                 |
| Power door locks are negative trigger on vehic | es with OEM keyless entry, 5-wire reverse polari | ty on vehicles without OEM keyless entry.                                        |
| PARKING LIGHTS (+)                             | BROWN                                            | In Larger Of Two Harnesses In Driver's Kick<br>Panel Running To Rear Of Vehicle  |
| DOOR TRIGGER (+)                               | BLACK/BLUE                                       | In Larger Of Two Harnesses In Driver's Kick<br>Panel Or Behind Dimmer Switch     |
| DOME SUPERVISION                               | USE DOOR TRIGGER                                 | ·                                                                                |
| TRUNK RELEASE (+)                              | GRAY/RED                                         | Trunk Release Switch                                                             |
| TACHOMETER                                     | TAN/YELLOW                                       | Ignition Coil Or Behind Instrument Cluster                                       |
| BRAKE WIRE (+)                                 | RED/LT. GREEN                                    | In Smaller Of Two Harnesses In Driver's Kick<br>Panel Running To Rear Of Vehicle |
| HORN TRIGGER (-)                               | YELLOW/LT. GREEN                                 | In Gray Connector Right Of Steering Column                                       |
| LEFT FRONT WINDOW UP                           | YELLOW                                           | At Driver Window Motor Inside Door                                               |
| LEFT FRONT WINDOW DOWN                         | RED                                              |                                                                                  |
| RIGHT FRONT WINDOW UP                          | YELLOW/BLACK                                     | Harness In Driver's Kick From Driver Door                                        |
| RIGHT FRONT WINDOW DOWN                        | RED/BLACK                                        |                                                                                  |
| LEFT REAR WINDOW UP                            | YELLOW/BLUE                                      |                                                                                  |
| LEFT REAR WINDOW DOWN                          | RED/BLUE                                         |                                                                                  |
| RIGHT REAR WINDOW UP                           | YELLOW/BLACK                                     |                                                                                  |
| RIGHT REAR WINDOW DOWN                         | RED/BLACK                                        |                                                                                  |

| WIRING INFORMATION 1994 Ford Taurus |
|-------------------------------------|
|-------------------------------------|

| WIRE                                           | WIRE COLOR                                       | WIRE LOCATION                                |
|------------------------------------------------|--------------------------------------------------|----------------------------------------------|
| 12V CONSTANT                                   | YELLOW                                           | Ignition Harness                             |
| STARTER                                        | WHITE/PINK                                       | Ignition Harness                             |
| IGNITION                                       | RED/LT. GREEN                                    | Ignition Harness                             |
| ACCESSORY                                      | GRAY/YELLOW                                      | Ignition Harness                             |
| SECOND ACCESSORY                               | BLACK/GREEN                                      | Ignition Harness                             |
| POWER DOOR LOCK                                | PINK/YELLOW                                      | In Larger Of Two Harnesses In Driver's Kick  |
| POWER DOOR UNLOCK                              | PINK/GREEN                                       | Panel Running To Rear Of Vehicle             |
| Power door locks are negative trigger on vehic | es with OEM keyless entry, 5-wire reverse polari | ty on vehicles without OEM keyless entry.    |
| PARKING LIGHTS (+)                             | BROWN                                            | In Larger Of Two Harnesses In Driver's Kick  |
|                                                |                                                  | Panel Running To Rear Of Vehicle             |
| DOOR TRIGGER (+)                               | BLACK/BLUE                                       | In Larger Of Two Harnesses In Driver's Kick  |
|                                                |                                                  | Panel Or Behind Dimmer Switch                |
| DOME SUPERVISION                               | USE DOOR TRIGGER                                 |                                              |
| TRUNK RELEASE (+)                              | GRAY/RED                                         | Trunk Release Switch                         |
| TACHOMETER                                     | TAN/YELLOW                                       | Ignition Coil Or Behind Instrument Cluster   |
| BRAKE WIRE (+)                                 | RED/LT. GREEN                                    | In Smaller Of Two Harnesses In Driver's Kick |
|                                                |                                                  | Panel Running To Rear Of Vehicle             |
| HORN TRIGGER (-)                               | YELLOW/LT. GREEN                                 | In Gray Connector Right Of Steering Column   |
| LEFT FRONT WINDOW UP                           | YELLOW                                           | At Driver Window Motor Inside Door           |
| LEFT FRONT WINDOW DOWN                         | RED                                              |                                              |
| RIGHT FRONT WINDOW UP                          | YELLOW/BLACK                                     | Harness In Driver's Kick From Driver Door    |
| RIGHT FRONT WINDOW DOWN                        | RED/BLACK                                        |                                              |
| LEFT REAR WINDOW UP                            | YELLOW/BLUE                                      |                                              |
| LEFT REAR WINDOW DOWN                          | RED/BLUE                                         |                                              |
| RIGHT REAR WINDOW UP                           | YELLOW/BLACK                                     |                                              |
| RIGHT REAR WINDOW DOWN                         | RED/BLACK                                        |                                              |

| WIRING INFORMATION 1995 Ford Taurus |
|-------------------------------------|
|-------------------------------------|

|                                                  | WIRE LOCATION                                                                                                                                                                                                                                                                                                     |
|--------------------------------------------------|-------------------------------------------------------------------------------------------------------------------------------------------------------------------------------------------------------------------------------------------------------------------------------------------------------------------|
|                                                  | Ignition Harness                                                                                                                                                                                                                                                                                                  |
| WHITE/PINK                                       | Ignition Harness                                                                                                                                                                                                                                                                                                  |
| RED/LT. GREEN                                    | Ignition Harness                                                                                                                                                                                                                                                                                                  |
| GRAY/YELLOW                                      | Ignition Harness                                                                                                                                                                                                                                                                                                  |
| BLACK/GREEN                                      | Ignition Harness                                                                                                                                                                                                                                                                                                  |
| PINK/YELLOW                                      | In Larger Of Two Harnesses In Driver's Kick                                                                                                                                                                                                                                                                       |
| PINK/GREEN                                       | Panel Running To Rear Of Vehicle                                                                                                                                                                                                                                                                                  |
| es with OEM keyless entry, 5-wire reverse polari | ty on vehicles without OEM keyless entry.                                                                                                                                                                                                                                                                         |
| BROWN                                            | In Larger Of Two Harnesses In Driver's Kick                                                                                                                                                                                                                                                                       |
|                                                  | Panel Running To Rear Of Vehicle                                                                                                                                                                                                                                                                                  |
| BLACK/BLUE                                       | In Larger Of Two Harnesses In Driver's Kick                                                                                                                                                                                                                                                                       |
|                                                  | Panel Or Behind Dimmer Switch                                                                                                                                                                                                                                                                                     |
| USE DOOR TRIGGER                                 |                                                                                                                                                                                                                                                                                                                   |
| GRAY/RED                                         | Trunk Release Switch                                                                                                                                                                                                                                                                                              |
| TAN/YELLOW                                       | Ignition Coil Or Behind Instrument Cluster                                                                                                                                                                                                                                                                        |
| RED/LT. GREEN                                    | In Smaller Of Two Harnesses In Driver's Kick                                                                                                                                                                                                                                                                      |
|                                                  | Panel Running To Rear Of Vehicle                                                                                                                                                                                                                                                                                  |
| YELLOW/LT. GREEN                                 | In Gray Connector Right Of Steering Column                                                                                                                                                                                                                                                                        |
| YELLOW                                           | At Driver Window Motor Inside Door                                                                                                                                                                                                                                                                                |
| RED                                              |                                                                                                                                                                                                                                                                                                                   |
| YELLOW/BLACK                                     | Harness In Driver's Kick From Driver Door                                                                                                                                                                                                                                                                         |
| RED/BLACK                                        |                                                                                                                                                                                                                                                                                                                   |
| YELLOW/BLUE                                      |                                                                                                                                                                                                                                                                                                                   |
| RED/BLUE                                         |                                                                                                                                                                                                                                                                                                                   |
| YELLOW/BLACK                                     |                                                                                                                                                                                                                                                                                                                   |
| RED/BLACK                                        |                                                                                                                                                                                                                                                                                                                   |
|                                                  | GRAY/YELLOW<br>BLACK/GREEN<br>PINK/YELLOW<br>PINK/GREEN<br>es with OEM keyless entry, 5-wire reverse polari<br>BROWN<br>BLACK/BLUE<br>USE DOOR TRIGGER<br>GRAY/RED<br>TAN/YELLOW<br>RED/LT. GREEN<br>YELLOW/LT. GREEN<br>YELLOW/LT. GREEN<br>YELLOW/BLACK<br>RED/BLACK<br>YELLOW/BLUE<br>RED/BLUE<br>YELLOW/BLACK |