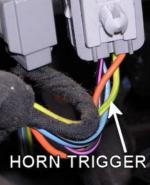

## FORD TAURUS 1990-2004 VEHICLE WIRING

| WIRING INFORMATION 1990 Ford Taurus |
|-------------------------------------|
|-------------------------------------|

| WIRE                                           | WIRE COLOR                                        | WIRE LOCATION                                                                    |
|------------------------------------------------|---------------------------------------------------|----------------------------------------------------------------------------------|
| 12V CONSTANT                                   | YELLOW                                            | Ignition Harness                                                                 |
| STARTER                                        | WHITE/PINK                                        | Ignition Harness                                                                 |
| IGNITION                                       | RED/LT. GREEN                                     | Ignition Harness                                                                 |
| ACCESSORY                                      | GRAY/YELLOW                                       | Ignition Harness                                                                 |
| SECOND ACCESSORY                               | BLACK/GREEN                                       | Ignition Harness                                                                 |
| POWER DOOR LOCK                                | PINK/YELLOW                                       | In Larger Of Two Harnesses In Driver's Kick                                      |
| POWER DOOR UNLOCK                              | PINK/GREEN                                        | Panel Running To Rear Of Vehicle                                                 |
| Power door locks are negative trigger on vehic | les with OEM keyless entry, 5-wire reverse polari | ty on vehicles without OEM keyless entry.                                        |
| PARKING LIGHTS (+)                             | BROWN                                             | In Larger Of Two Harnesses In Driver's Kick<br>Panel Running To Rear Of Vehicle  |
| DOOR TRIGGER (+)                               | BLACK/BLUE                                        | In Larger Of Two Harnesses In Driver's Kick<br>Panel Or Behind Dimmer Switch     |
| DOME SUPERVISION                               | USE DOOR TRIGGER                                  | ·                                                                                |
| TRUNK RELEASE (+)                              | GRAY/RED                                          | Trunk Release Switch                                                             |
| TACHOMETER                                     | TAN/YELLOW                                        | Ignition Coil Or Behind Instrument Cluster                                       |
| BRAKE WIRE (+)                                 | RED/LT. GREEN                                     | In Smaller Of Two Harnesses In Driver's Kick<br>Panel Running To Rear Of Vehicle |
| HORN TRIGGER (-)                               | YELLOW/LT. GREEN                                  | In Gray Connector Right Of Steering Column                                       |
| LEFT FRONT WINDOW UP                           | YELLOW                                            | At Driver Window Motor Inside Door                                               |
| LEFT FRONT WINDOW DOWN                         | RED                                               |                                                                                  |
| RIGHT FRONT WINDOW UP                          | YELLOW/BLACK                                      | Harness In Driver's Kick From Driver Door                                        |
| RIGHT FRONT WINDOW DOWN                        | RED/BLACK                                         |                                                                                  |
| LEFT REAR WINDOW UP                            | YELLOW/BLUE                                       |                                                                                  |
| LEFT REAR WINDOW DOWN                          | RED/BLUE                                          |                                                                                  |
| RIGHT REAR WINDOW UP                           | YELLOW/BLACK                                      |                                                                                  |
| RIGHT REAR WINDOW DOWN                         | RED/BLACK                                         |                                                                                  |

| WIRING INFORMATION 1991 Ford Taurus |
|-------------------------------------|
|-------------------------------------|

| WIRE                                            | WIRE COLOR                                       | WIRE LOCATION                                |
|-------------------------------------------------|--------------------------------------------------|----------------------------------------------|
| 12V CONSTANT                                    | YELLOW                                           | Ignition Harness                             |
| STARTER                                         | WHITE/PINK                                       | Ignition Harness                             |
| IGNITION                                        | RED/LT. GREEN                                    | Ignition Harness                             |
| ACCESSORY                                       | GRAY/YELLOW                                      | Ignition Harness                             |
| SECOND ACCESSORY                                | BLACK/GREEN                                      | Ignition Harness                             |
| POWER DOOR LOCK                                 | PINK/YELLOW                                      | In Larger Of Two Harnesses In Driver's Kick  |
| POWER DOOR UNLOCK                               | PINK/GREEN                                       | Panel Running To Rear Of Vehicle             |
| Power door locks are negative trigger on vehicl | es with OEM keyless entry, 5-wire reverse polari | ty on vehicles without OEM keyless entry.    |
| PARKING LIGHTS (+)                              | BROWN                                            | In Larger Of Two Harnesses In Driver's Kick  |
|                                                 |                                                  | Panel Running To Rear Of Vehicle             |
| DOOR TRIGGER (+)                                | BLACK/BLUE                                       | In Larger Of Two Harnesses In Driver's Kick  |
|                                                 |                                                  | Panel Or Behind Dimmer Switch                |
| DOME SUPERVISION                                | USE DOOR TRIGGER                                 |                                              |
| TRUNK RELEASE (+)                               | GRAY/RED                                         | Trunk Release Switch                         |
| TACHOMETER                                      | TAN/YELLOW                                       | Ignition Coil Or Behind Instrument Cluster   |
| BRAKE WIRE (+)                                  | RED/LT. GREEN                                    | In Smaller Of Two Harnesses In Driver's Kick |
|                                                 |                                                  | Panel Running To Rear Of Vehicle             |
| HORN TRIGGER (-)                                | YELLOW/LT. GREEN                                 | In Gray Connector Right Of Steering Column   |
| LEFT FRONT WINDOW UP                            | YELLOW                                           | At Driver Window Motor Inside Door           |
| LEFT FRONT WINDOW DOWN                          | RED                                              |                                              |
| RIGHT FRONT WINDOW UP                           | YELLOW/BLACK                                     | Harness In Driver's Kick From Driver Door    |
| RIGHT FRONT WINDOW DOWN                         | RED/BLACK                                        |                                              |
| LEFT REAR WINDOW UP                             | YELLOW/BLUE                                      |                                              |
| LEFT REAR WINDOW DOWN                           | RED/BLUE                                         |                                              |
| RIGHT REAR WINDOW UP                            | YELLOW/BLACK                                     |                                              |
| RIGHT REAR WINDOW DOWN                          | RED/BLACK                                        |                                              |

| WIRING INFORMATION 1992 Ford Taurus |
|-------------------------------------|
|-------------------------------------|

| WIRE                                           | WIRE COLOR                                       | WIRE LOCATION                                |
|------------------------------------------------|--------------------------------------------------|----------------------------------------------|
| 12V CONSTANT                                   | YELLOW                                           | Ignition Harness                             |
| STARTER                                        | WHITE/PINK                                       | Ignition Harness                             |
| IGNITION                                       | RED/LT. GREEN                                    | Ignition Harness                             |
| ACCESSORY                                      | GRAY/YELLOW                                      | Ignition Harness                             |
| SECOND ACCESSORY                               | BLACK/GREEN                                      | Ignition Harness                             |
| POWER DOOR LOCK                                | PINK/YELLOW                                      | In Larger Of Two Harnesses In Driver's Kick  |
| POWER DOOR UNLOCK                              | PINK/GREEN                                       | Panel Running To Rear Of Vehicle             |
| Power door locks are negative trigger on vehic | es with OEM keyless entry, 5-wire reverse polari | ty on vehicles without OEM keyless entry.    |
| PARKING LIGHTS (+)                             | BROWN                                            | In Larger Of Two Harnesses In Driver's Kick  |
|                                                |                                                  | Panel Running To Rear Of Vehicle             |
| DOOR TRIGGER (+)                               | BLACK/BLUE                                       | In Larger Of Two Harnesses In Driver's Kick  |
|                                                |                                                  | Panel Or Behind Dimmer Switch                |
| DOME SUPERVISION                               | USE DOOR TRIGGER                                 |                                              |
| TRUNK RELEASE (+)                              | GRAY/RED                                         | Trunk Release Switch                         |
| TACHOMETER                                     | TAN/YELLOW                                       | Ignition Coil Or Behind Instrument Cluster   |
| BRAKE WIRE (+)                                 | RED/LT. GREEN                                    | In Smaller Of Two Harnesses In Driver's Kick |
|                                                |                                                  | Panel Running To Rear Of Vehicle             |
| HORN TRIGGER (-)                               | YELLOW/LT. GREEN                                 | In Gray Connector Right Of Steering Column   |
| LEFT FRONT WINDOW UP                           | YELLOW                                           | At Driver Window Motor Inside Door           |
| LEFT FRONT WINDOW DOWN                         | RED                                              |                                              |
| RIGHT FRONT WINDOW UP                          | YELLOW/BLACK                                     | Harness In Driver's Kick From Driver Door    |
| RIGHT FRONT WINDOW DOWN                        | RED/BLACK                                        |                                              |
| LEFT REAR WINDOW UP                            | YELLOW/BLUE                                      |                                              |
| LEFT REAR WINDOW DOWN                          | RED/BLUE                                         |                                              |
| RIGHT REAR WINDOW UP                           | YELLOW/BLACK                                     |                                              |
| RIGHT REAR WINDOW DOWN                         | RED/BLACK                                        |                                              |

| WIRING INFORMATION 1993 Ford Taurus |
|-------------------------------------|
|-------------------------------------|

| WIRE                                           | WIRE COLOR                                       | WIRE LOCATION                                                                    |
|------------------------------------------------|--------------------------------------------------|----------------------------------------------------------------------------------|
| 12V CONSTANT                                   | YELLOW                                           | Ignition Harness                                                                 |
| STARTER                                        | WHITE/PINK                                       | Ignition Harness                                                                 |
| IGNITION                                       | RED/LT. GREEN                                    | Ignition Harness                                                                 |
| ACCESSORY                                      | GRAY/YELLOW                                      | Ignition Harness                                                                 |
| SECOND ACCESSORY                               | BLACK/GREEN                                      | Ignition Harness                                                                 |
| POWER DOOR LOCK                                | PINK/YELLOW                                      | In Larger Of Two Harnesses In Driver's Kick                                      |
| POWER DOOR UNLOCK                              | PINK/GREEN                                       | Panel Running To Rear Of Vehicle                                                 |
| Power door locks are negative trigger on vehic | es with OEM keyless entry, 5-wire reverse polari | ty on vehicles without OEM keyless entry.                                        |
| PARKING LIGHTS (+)                             | BROWN                                            | In Larger Of Two Harnesses In Driver's Kick<br>Panel Running To Rear Of Vehicle  |
| DOOR TRIGGER (+)                               | BLACK/BLUE                                       | In Larger Of Two Harnesses In Driver's Kick<br>Panel Or Behind Dimmer Switch     |
| DOME SUPERVISION                               | USE DOOR TRIGGER                                 | ·                                                                                |
| TRUNK RELEASE (+)                              | GRAY/RED                                         | Trunk Release Switch                                                             |
| TACHOMETER                                     | TAN/YELLOW                                       | Ignition Coil Or Behind Instrument Cluster                                       |
| BRAKE WIRE (+)                                 | RED/LT. GREEN                                    | In Smaller Of Two Harnesses In Driver's Kick<br>Panel Running To Rear Of Vehicle |
| HORN TRIGGER (-)                               | YELLOW/LT. GREEN                                 | In Gray Connector Right Of Steering Column                                       |
| LEFT FRONT WINDOW UP                           | YELLOW                                           | At Driver Window Motor Inside Door                                               |
| LEFT FRONT WINDOW DOWN                         | RED                                              |                                                                                  |
| RIGHT FRONT WINDOW UP                          | YELLOW/BLACK                                     | Harness In Driver's Kick From Driver Door                                        |
| RIGHT FRONT WINDOW DOWN                        | RED/BLACK                                        |                                                                                  |
| LEFT REAR WINDOW UP                            | YELLOW/BLUE                                      |                                                                                  |
| LEFT REAR WINDOW DOWN                          | RED/BLUE                                         |                                                                                  |
| RIGHT REAR WINDOW UP                           | YELLOW/BLACK                                     |                                                                                  |
| RIGHT REAR WINDOW DOWN                         | RED/BLACK                                        |                                                                                  |

| WIRING INFORMATION 1994 Ford Taurus |
|-------------------------------------|
|-------------------------------------|

| WIRE                                           | WIRE COLOR                                       | WIRE LOCATION                                |
|------------------------------------------------|--------------------------------------------------|----------------------------------------------|
| 12V CONSTANT                                   | YELLOW                                           | Ignition Harness                             |
| STARTER                                        | WHITE/PINK                                       | Ignition Harness                             |
| IGNITION                                       | RED/LT. GREEN                                    | Ignition Harness                             |
| ACCESSORY                                      | GRAY/YELLOW                                      | Ignition Harness                             |
| SECOND ACCESSORY                               | BLACK/GREEN                                      | Ignition Harness                             |
| POWER DOOR LOCK                                | PINK/YELLOW                                      | In Larger Of Two Harnesses In Driver's Kick  |
| POWER DOOR UNLOCK                              | PINK/GREEN                                       | Panel Running To Rear Of Vehicle             |
| Power door locks are negative trigger on vehic | es with OEM keyless entry, 5-wire reverse polari | ty on vehicles without OEM keyless entry.    |
| PARKING LIGHTS (+)                             | BROWN                                            | In Larger Of Two Harnesses In Driver's Kick  |
|                                                |                                                  | Panel Running To Rear Of Vehicle             |
| DOOR TRIGGER (+)                               | BLACK/BLUE                                       | In Larger Of Two Harnesses In Driver's Kick  |
|                                                |                                                  | Panel Or Behind Dimmer Switch                |
| DOME SUPERVISION                               | USE DOOR TRIGGER                                 |                                              |
| TRUNK RELEASE (+)                              | GRAY/RED                                         | Trunk Release Switch                         |
| TACHOMETER                                     | TAN/YELLOW                                       | Ignition Coil Or Behind Instrument Cluster   |
| BRAKE WIRE (+)                                 | RED/LT. GREEN                                    | In Smaller Of Two Harnesses In Driver's Kick |
|                                                |                                                  | Panel Running To Rear Of Vehicle             |
| HORN TRIGGER (-)                               | YELLOW/LT. GREEN                                 | In Gray Connector Right Of Steering Column   |
| LEFT FRONT WINDOW UP                           | YELLOW                                           | At Driver Window Motor Inside Door           |
| LEFT FRONT WINDOW DOWN                         | RED                                              |                                              |
| RIGHT FRONT WINDOW UP                          | YELLOW/BLACK                                     | Harness In Driver's Kick From Driver Door    |
| RIGHT FRONT WINDOW DOWN                        | RED/BLACK                                        |                                              |
| LEFT REAR WINDOW UP                            | YELLOW/BLUE                                      |                                              |
| LEFT REAR WINDOW DOWN                          | RED/BLUE                                         |                                              |
| RIGHT REAR WINDOW UP                           | YELLOW/BLACK                                     |                                              |
| RIGHT REAR WINDOW DOWN                         | RED/BLACK                                        |                                              |

| WIRING INFORMATION 1995 Ford Taurus |
|-------------------------------------|
|-------------------------------------|

|                                                  | WIRE LOCATION                                                                                                                                                                                                                                                                                                     |
|--------------------------------------------------|-------------------------------------------------------------------------------------------------------------------------------------------------------------------------------------------------------------------------------------------------------------------------------------------------------------------|
|                                                  | Ignition Harness                                                                                                                                                                                                                                                                                                  |
| WHITE/PINK                                       | Ignition Harness                                                                                                                                                                                                                                                                                                  |
| RED/LT. GREEN                                    | Ignition Harness                                                                                                                                                                                                                                                                                                  |
| GRAY/YELLOW                                      | Ignition Harness                                                                                                                                                                                                                                                                                                  |
| BLACK/GREEN                                      | Ignition Harness                                                                                                                                                                                                                                                                                                  |
| PINK/YELLOW                                      | In Larger Of Two Harnesses In Driver's Kick                                                                                                                                                                                                                                                                       |
| PINK/GREEN                                       | Panel Running To Rear Of Vehicle                                                                                                                                                                                                                                                                                  |
| es with OEM keyless entry, 5-wire reverse polari | ty on vehicles without OEM keyless entry.                                                                                                                                                                                                                                                                         |
| BROWN                                            | In Larger Of Two Harnesses In Driver's Kick                                                                                                                                                                                                                                                                       |
|                                                  | Panel Running To Rear Of Vehicle                                                                                                                                                                                                                                                                                  |
| BLACK/BLUE                                       | In Larger Of Two Harnesses In Driver's Kick                                                                                                                                                                                                                                                                       |
|                                                  | Panel Or Behind Dimmer Switch                                                                                                                                                                                                                                                                                     |
| USE DOOR TRIGGER                                 |                                                                                                                                                                                                                                                                                                                   |
| GRAY/RED                                         | Trunk Release Switch                                                                                                                                                                                                                                                                                              |
| TAN/YELLOW                                       | Ignition Coil Or Behind Instrument Cluster                                                                                                                                                                                                                                                                        |
| RED/LT. GREEN                                    | In Smaller Of Two Harnesses In Driver's Kick                                                                                                                                                                                                                                                                      |
|                                                  | Panel Running To Rear Of Vehicle                                                                                                                                                                                                                                                                                  |
| YELLOW/LT. GREEN                                 | In Gray Connector Right Of Steering Column                                                                                                                                                                                                                                                                        |
| YELLOW                                           | At Driver Window Motor Inside Door                                                                                                                                                                                                                                                                                |
| RED                                              |                                                                                                                                                                                                                                                                                                                   |
| YELLOW/BLACK                                     | Harness In Driver's Kick From Driver Door                                                                                                                                                                                                                                                                         |
| RED/BLACK                                        |                                                                                                                                                                                                                                                                                                                   |
| YELLOW/BLUE                                      |                                                                                                                                                                                                                                                                                                                   |
| RED/BLUE                                         |                                                                                                                                                                                                                                                                                                                   |
| YELLOW/BLACK                                     |                                                                                                                                                                                                                                                                                                                   |
| RED/BLACK                                        |                                                                                                                                                                                                                                                                                                                   |
|                                                  | GRAY/YELLOW<br>BLACK/GREEN<br>PINK/YELLOW<br>PINK/GREEN<br>es with OEM keyless entry, 5-wire reverse polari<br>BROWN<br>BLACK/BLUE<br>USE DOOR TRIGGER<br>GRAY/RED<br>TAN/YELLOW<br>RED/LT. GREEN<br>YELLOW/LT. GREEN<br>YELLOW/LT. GREEN<br>YELLOW/BLACK<br>RED/BLACK<br>YELLOW/BLUE<br>RED/BLUE<br>YELLOW/BLACK |