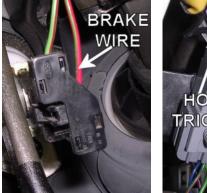

| WIRING INFORMATION: 2000 Ford Taurus          |                                                   |                                                  |
|-----------------------------------------------|---------------------------------------------------|--------------------------------------------------|
| WIRE                                          | WIRE COLOR                                        | WIRE LOCATION                                    |
| 12V                                           | LT. GREEN/PURPLE                                  | Ignition Harness                                 |
| STARTER                                       | RED/LT. BLUE                                      | Ignition Harness                                 |
| IGNITION                                      | RED/LT. GREEN                                     | Ignition Harness                                 |
| ACCESSORY                                     | GRAY/YELLOW                                       | Ignition Harness                                 |
| SECOND ACCESSORY                              | BLACK/LT. GREEN                                   | Ignition Harness                                 |
| POWER DOOR LOCK (-)                           | PINK/YELLOW                                       | Module Left Of Steering Column                   |
| POWER UNLOCK (-)                              | PINK/ LT. GREEN                                   | Module Left Of Steering Column                   |
| PARKING LIGHTS (+)                            | BROWN                                             | Headlight Switch                                 |
| DOOR TRIGGER (-)                              | BLACK/ORANGE                                      | Module Left Steering Column- Must Cut The        |
|                                               |                                                   | Wire And Install A Diode Inline To Avoid         |
|                                               |                                                   | Falsing Problems.                                |
| Can also use individual negative door trigger | wires. They are: YELLOW/BLACK (left front doo     | r), GRAY/RED (right front door),                 |
| LT.GREEN/YELLOW (left rear door), and PIN     |                                                   |                                                  |
| DOME SUPERVISION                              | BLACK/LT. BLUE                                    | Harness On Top Of Fuse Box                       |
| TRUNK TRIGGER (-)                             | BLACK/PINK (sedans)                               | Trunk Trigger Wire Is Found At Light In Trunk    |
|                                               | WHITE/PURPLE (wagons)                             | For Sedans And At Module To The Left Of The      |
|                                               |                                                   | Steering Column For Wagons.                      |
| HOOD PIN (-)                                  | TAN/LT. GREEN                                     | Module Left Of Steering Column                   |
| TRUNK RELEASE                                 | PURPLE/YELLOW (-)                                 | Use PURPLE/YELLOW For Vehicles With              |
|                                               | GRAY/RED (+)                                      | OEM Keyless And GRAY/RED For Vehicles            |
|                                               | YELLOW/LT.GREEN (-)                               | Without OEM Keyless And                          |
|                                               |                                                   | YELLOW/LT.GREEN To Unlock Only The               |
|                                               |                                                   | Rear Hatch For Wagons                            |
| FACTRY ALARM DISARM (-)                       | PINK/WHITE                                        | Module Left Of Steering Column                   |
| TACHOMETER WIRE                               | TAN/YELLOW                                        | Module On Passenger Side Of Inner Fender<br>Well |
| BRAKE WIRE (+)                                | RED/LT. GREEN                                     | Harness In Driver's Kick Panel Or Brake Pedal    |
|                                               |                                                   | Switch                                           |
| HORN TRIGGER (-)                              | PURPLE OR BLUE                                    | Harness At Steering Column                       |
| LEFT FRONT WINDOW UP                          | WHITE/BLACK                                       | At Driver Window Motor Inside Door               |
| LEFT FRONT WINDOW DOWN                        | ORANGE/WHITE                                      | At Driver Window Motor Inside Door               |
| RIGHT FRONT WINDOW UP                         | WHITE/YELLOW                                      | Harness In Driver's Kick From Driver Door        |
| RIGHT FRONT WINDOW DOWN                       | YELLOW/RED                                        | Harness In Driver's Kick From Driver Door        |
| LEFT REAR WINDOW UP                           | YELLOW/BLUE                                       | Harness In Driver's Kick From Driver Door        |
| LEFT REAR WINDOW DOWN                         | GRAY/ORANGE                                       | Harness In Driver's Kick From Driver Door        |
| RIGHT REAR WINDOW UP                          | YELLOW/BLACK                                      | Harness In Driver's Kick From Driver Door        |
| RIGHT REAR WINDOW DOWN                        | RED/BLACK                                         | Harness In Driver's Kick From Driver Door        |
| This vehicle may be equipped with PATS. The   | nis must be bypassed when installing a remote sta | rt system.                                       |

| WIRING INFORMATION: 2001 | Ford Taurus |
|--------------------------|-------------|
|--------------------------|-------------|

| WIRING INFORMATION: 2001 Ford Tauru<br>WIRE | WIRE COLOR                                  | WIRE LOCATION                                    |
|---------------------------------------------|---------------------------------------------|--------------------------------------------------|
| 12V                                         | LT. GREEN/PURPLE                            | Ignition Harness                                 |
| STARTER                                     | RED/LT. BLUE                                | Ignition Harness                                 |
| IGNITION                                    | RED/LT. GREEN                               | Ignition Harness                                 |
| ACCESSORY                                   | GRAY/YELLOW                                 | Ignition Harness                                 |
| SECOND ACCESSORY                            | BLACK/LT. GREEN                             | Ignition Harness                                 |
| POWER DOOR LOCK (-)                         | PINK/YELLOW                                 | Module Left Of Steering Column                   |
| POWER UNLOCK (-)                            | PINK/ TELEOW<br>PINK/ LT. GREEN             | Module Left Of Steering Column                   |
|                                             | -                                           | v                                                |
| PARKING LIGHTS (+)                          | BROWN                                       | Headlight Switch                                 |
| DOOR TRIGGER (-)                            | BLACK/ORANGE                                | Module Left Steering Column- Must Cut The        |
|                                             |                                             | Wire And Install A Diode Inline To Avoid         |
|                                             |                                             | Falsing Problems.                                |
| Can also use individual negative door trigg | er wires. They are: YELLOW/BLACK (left fi   | ront door), GRAY/RED (right front door),         |
| LT.GREEN/YELLOW (left rear door), and F     |                                             |                                                  |
|                                             | BLACK/LT. BLUE                              | Harness On Top Of Fuse Box                       |
| TRUNK TRIGGER (-)                           | BLACK/PINK (sedans)                         | Trunk Trigger Wire Is Found At Light In Trunk    |
|                                             | WHITE/PURPLE (wagons)                       | For Sedans And At Module To The Left Of The      |
|                                             |                                             | Steering Column For Wagons.                      |
| HOOD PIN (-)                                | TAN/LT. GREEN                               | Module Left Of Steering Column                   |
| TRUNK RELEASE                               | PURPLE/YELLOW (-)                           | Use PURPLE/YELLOW For Vehicles With              |
|                                             | GRAY/RED (+)                                | OEM Keyless And GRAY/RED For Vehicles            |
|                                             | YELLOW/LT.GREEN (-)                         | Without OEM Keyless And                          |
|                                             |                                             | YELLOW/LT.GREEN To Unlock Only The               |
|                                             |                                             | Rear Hatch For Wagons                            |
| FACTRY ALARM DISARM (-)                     | PINK/WHITE                                  | Module Left Of Steering Column                   |
| TACHOMETER WIRE                             | TAN/YELLOW                                  | Module On Passenger Side Of Inner Fender<br>Well |
| BRAKE WIRE (+)                              | RED/LT. GREEN                               | Harness In Driver's Kick Panel Or Brake Pedal    |
|                                             | -                                           | Switch                                           |
| HORN TRIGGER (-)                            | PURPLE OR BLUE                              | Harness At Steering Column                       |
| LEFT FRONT WINDOW UP                        | WHITE/BLACK                                 | At Driver Window Motor Inside Door               |
| LEFT FRONT WINDOW DOWN                      | ORANGE/WHITE                                | At Driver Window Motor Inside Door               |
| RIGHT FRONT WINDOW UP                       | WHITE/YELLOW                                | Harness In Driver's Kick From Driver Door        |
| RIGHT FRONT WINDOW DOWN                     | YELLOW/RED                                  | Harness In Driver's Kick From Driver Door        |
| LEFT REAR WINDOW UP                         | YELLOW/BLUE                                 | Harness In Driver's Kick From Driver Door        |
| LEFT REAR WINDOW DOWN                       | GRAY/ORANGE                                 | Harness In Driver's Kick From Driver Door        |
| RIGHT REAR WINDOW UP                        | YELLOW/BLACK                                | Harness In Driver's Kick From Driver Door        |
| RIGHT REAR WINDOW DOWN                      | RED/BLACK                                   | Harness In Driver's Kick From Driver Door        |
|                                             | This must be bypassed when installing a rer |                                                  |
| The tensie may be equipped with ATO.        | The meet be bypassed when motaling a fer    |                                                  |

| WIRING INFORMATION: 2002 Ford Taurus            |                                                 |                                               |
|-------------------------------------------------|-------------------------------------------------|-----------------------------------------------|
| WIRE                                            | WIRE COLOR                                      | WIRE LOCATION                                 |
| 12V                                             | LT. GREEN/PURPLE                                | Ignition Harness                              |
| STARTER                                         | RED/LT. BLUE                                    | Ignition Harness                              |
| IGNITION                                        | RED/LT. GREEN                                   | Ignition Harness                              |
| ACCESSORY                                       | GRAY/YELLOW                                     | Ignition Harness                              |
| SECOND ACCESSORY                                | BLACK/LT. GREEN                                 | Ignition Harness                              |
| POWER DOOR LOCK (-)                             | PINK/YELLOW                                     | Module Left Of Steering Column                |
| POWER UNLOCK (-)                                | PINK/ LT. GREEN                                 | Module Left Of Steering Column                |
| PARKING LIGHTS (+)                              | BROWN                                           | Headlight Switch                              |
| DOOR TRIGGER (-)                                | BLACK/ORANGE                                    | Module Left Steering Column- Must Cut The     |
|                                                 |                                                 | Wire And Install A Diode Inline To Avoid      |
|                                                 |                                                 | Falsing Problems.                             |
| Can also use individual negative door trigger v | vires. They are: YELLOW/BLACK (left front door  | r), GRAY/RED (right front door),              |
| LT.GREEN/YELLOW (left rear door), and PIN       |                                                 |                                               |
| DOME SUPERVISION                                | BLACK/LT. BLUE                                  | Harness On Top Of Fuse Box                    |
| TRUNK TRIGGER (-)                               | BLACK/PINK (sedans)                             | Trunk Trigger Wire Is Found At Light In Trunk |
|                                                 | WHITE/PURPLE (wagons)                           | For Sedans And At Module To The Left Of The   |
|                                                 |                                                 | Steering Column For Wagons.                   |
| HOOD PIN (-)                                    | TAN/LT. GREEN                                   | Module Left Of Steering Column                |
| TRUNK RELEASE                                   | PURPLE/YELLOW (-)                               | Use PURPLE/YELLOW For Vehicles With           |
|                                                 | GRAY/RED (+)                                    | OEM Keyless And GRAY/RED For Vehicles         |
|                                                 | YELLOW/LT.GREEN (-)                             | Without OEM Keyless And                       |
|                                                 |                                                 | YELLOW/LT.GREEN To Unlock Only The            |
|                                                 |                                                 | Rear Hatch For Wagons                         |
| FACTRY ALARM DISARM (-)                         | PINK/WHITE                                      | Module Left Of Steering Column                |
| TACHOMETER WIRE                                 | TAN/YELLOW                                      | Module On Passenger Side Of Inner Fender Well |
| BRAKE WIRE (+)                                  | RED/LT. GREEN                                   | Harness In Driver's Kick Panel Or Brake Pedal |
|                                                 |                                                 | Switch                                        |
| HORN TRIGGER (-)                                | PURPLE OR BLUE                                  | Harness At Steering Column                    |
| LEFT FRONT WINDOW UP                            | WHITE/BLACK                                     | At Driver Window Motor Inside Door            |
| LEFT FRONT WINDOW DOWN                          | ORANGE/WHITE                                    | At Driver Window Motor Inside Door            |
| RIGHT FRONT WINDOW UP                           | WHITE/YELLOW                                    | Harness In Driver's Kick From Driver Door     |
| RIGHT FRONT WINDOW DOWN                         | YELLOW/RED                                      | Harness In Driver's Kick From Driver Door     |
| LEFT REAR WINDOW UP                             | YELLOW/BLUE                                     | Harness In Driver's Kick From Driver Door     |
| LEFT REAR WINDOW DOWN                           | GRAY/ORANGE                                     | Harness In Driver's Kick From Driver Door     |
| RIGHT REAR WINDOW UP                            | YELLOW/BLACK                                    | Harness In Driver's Kick From Driver Door     |
| RIGHT REAR WINDOW DOWN                          | RED/BLACK                                       | Harness In Driver's Kick From Driver Door     |
| This vehicle may be equipped with PATS. The     | s must be bypassed when installing a remote sta | rt system.                                    |

| WIRING INFORMATION: 2003 Ford Taurus            | WIRE COLOR                                                   | WIRE LOCATION                                 |
|-------------------------------------------------|--------------------------------------------------------------|-----------------------------------------------|
| 12V                                             | LT. GREEN/PURPLE                                             | Ignition Harness                              |
| STARTER                                         | RED/LT. BLUE                                                 | Ignition Harness                              |
| IGNITION                                        | RED/LT. GREEN                                                | Ignition Harness                              |
| ACCESSORY                                       | GRAY/YELLOW                                                  | Ignition Harness                              |
| SECOND ACCESSORY                                | BLACK/LT. GREEN                                              | Ignition Harness                              |
| POWER DOOR LOCK (-)                             | PINK/YELLOW                                                  | Module Left Of Steering Column                |
| POWER UNLOCK (-)                                | PINK/ LT. GREEN                                              | Module Left Of Steering Column                |
| PARKING LIGHTS (+)                              | BROWN                                                        | Headlight Switch                              |
| DOOR TRIGGER (-)                                | BLACK/ORANGE                                                 | Module Left Steering Column- Must Cut The     |
| DOOR TRIBBER (-)                                | BLACIVORANGE                                                 | Wire And Install A Diode Inline To Avoid      |
|                                                 |                                                              | Falsing Problems.                             |
| Can also use individual negative door trigger v | ⊥<br>vires. They are: YELLOW/BLACK (left front door          |                                               |
| LT.GREEN/YELLOW (left rear door), and PINI      | K/LT, BLUE (right rear door).                                |                                               |
| DOME SUPERVISION                                | BLACK/LT. BLUE                                               | Harness On Top Of Fuse Box                    |
| TRUNK TRIGGER (-)                               | BLACK/PINK (sedans)                                          | Trunk Trigger Wire Is Found At Light In Trunk |
|                                                 | WHITE/PURPLE (wagons)                                        | For Sedans And At Module To The Left Of The   |
|                                                 |                                                              | Steering Column For Wagons.                   |
| HOOD PIN (-)                                    | TAN/LT. GREEN                                                | Module Left Of Steering Column                |
| TRUNK RELÉASE                                   | PURPLE/YELLOW (-)                                            | Use PURPLE/YELLOW For Vehicles With           |
|                                                 | GRAY/RED (+)                                                 | OEM Keyless And GRAY/RED For Vehicles         |
|                                                 | YELLOW/LT.GREEN (-)                                          | Without OEM Keyless And                       |
|                                                 |                                                              | YELLOW/LT.GREEN To Unlock Only The            |
|                                                 |                                                              | Rear Hatch For Wagons                         |
| FACTRY ALARM DISARM (-)                         | PINK/WHITE                                                   | Module Left Of Steering Column                |
| TACHOMETER WIRE                                 | TAN/YELLOW                                                   | Module On Passenger Side Of Inner Fender      |
|                                                 |                                                              | Well                                          |
| BRAKE WIRE (+)                                  | RED/LT. GREEN                                                | Harness In Driver's Kick Panel Or Brake Pedal |
|                                                 |                                                              | Switch                                        |
| HORN TRIGGER (-)                                | PURPLE OR BLUE                                               | Harness At Steering Column                    |
| LEFT FRONT WINDOW UP                            | WHITE/BLACK                                                  | At Driver Window Motor Inside Door            |
| LEFT FRONT WINDOW DOWN                          | ORANGE/WHITE                                                 | At Driver Window Motor Inside Door            |
| RIGHT FRONT WINDOW UP                           | WHITE/YELLOW                                                 | Harness In Driver's Kick From Driver Door     |
| RIGHT FRONT WINDOW DOWN                         | YELLOW/RED                                                   | Harness In Driver's Kick From Driver Door     |
| LEFT REAR WINDOW UP                             | YELLOW/BLUE                                                  | Harness In Driver's Kick From Driver Door     |
| LEFT REAR WINDOW DOWN                           | GRAY/ORANGE                                                  | Harness In Driver's Kick From Driver Door     |
| RIGHT REAR WINDOW UP                            | YELLOW/BLACK                                                 | Harness In Driver's Kick From Driver Door     |
|                                                 |                                                              |                                               |
| RIGHT REAR WINDOW DOWN                          | RED/BLACK<br>s must be bypassed when installing a remote sta | Harness In Driver's Kick From Driver Door     |