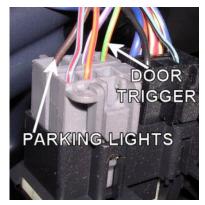

WIRING INFORMATION 1996 Ford Taurus

| WIRE                                    | WIRE COLOR                                   | WIRE LOCATION                             |
|-----------------------------------------|----------------------------------------------|-------------------------------------------|
| 12V CONSTANT                            | LT.GREEN/PURPLE or YELLOW                    | Ignition Harness                          |
| STARTER                                 | RED/LT. BLUE                                 | Ignition Harness                          |
| IGNITION                                | RED/LT. GREEN                                | Ignition Harness                          |
| ACCESSORY                               | GRY/YEL & RED/BLK                            | Ignition Harness                          |
| SECOND ACCESSORY                        | BLACK/LT GREEN                               | Ignition Harness                          |
| POWER DOOR LOCK (-)                     | PINK/YELLOW                                  | Left Connector Below Fuse Box Under Dash  |
| POWER DOOR UNLOCK (-)                   | PINK/GREEN                                   | Left Connector Below Fuse Box Under Dash  |
| PARKING LIGHTS (+)                      | BROWN                                        | Headlight Switch                          |
| DOOR TRIGGER (-)                        | GREEN/ORANGE                                 | Headlight Switch                          |
| TRUNK TRIGGER (-)                       | BLACK/PINK                                   | Light In Trunk                            |
| TRNK/HTCH RELEASE                       | PINK/YELLOW (-) or                           | At Trunk Release Switch                   |
|                                         | GRAY/RED (+)                                 |                                           |
| FACTORY ALARM ARM                       | Arms with Lock                               |                                           |
| FACTORY ALARM DISARM (-)                | PINK/WHITE                                   | Harness In Driver's Kick Panel Or Harness |
|                                         |                                              | Coming Into Vehicle From Driver's Door    |
| TACHOMETER WIRE                         | YELLOW/WHITE                                 | Ignition Coil Behind Air Intake Manifold  |
| BRAKE WIRE (+)                          | RED/LT. GREEN                                | Brake Switch                              |
| HORN TRIGGER (-)                        | PURPLE/ORANGE DOTS                           | Gray Connector Right Of Column            |
| LEFT FRONT WINDOW UP                    | BLACK/WHITE                                  | At Driver Window Motor Inside Door        |
| LEFT FRONT WINDOW DOWN                  | TAN/BLUE                                     | At Driver Window Motor Inside Door        |
| RIGHT FRONT WINDOW UP                   | WHITE/YELLOW                                 | Harness In Driver's Kick From Driver Door |
| RIGHT FRONT WINDOW DOWN                 | TAN/BLUE                                     | Harness In Driver's Kick From Driver Door |
| LEFT REAR WINDOW UP                     | YELLOW/BLUE                                  | Harness In Driver's Kick From Driver Door |
| LEFT REAR WINDOW DOWN                   | GRAY/ORANGE                                  | Harness In Driver's Kick From Driver Door |
| RIGHT REAR WINDOW UP                    | YELLOW/BLACK                                 | Harness In Driver's Kick From Driver Door |
| RIGHT REAR WINDOW DOWN                  | RED/BLACK                                    | Harness In Driver's Kick From Driver Door |
| This vehicle may be equipped with PATS. | This must be bypassed when installing a remo | ote start system.                         |

WIRING INFORMATION 1997 Ford Taurus

| WIRE                                    | WIRE COLOR                                   | WIRE LOCATION                             |
|-----------------------------------------|----------------------------------------------|-------------------------------------------|
| 12V CONSTANT                            | LT.GREEN/PURPLE or YELLOW                    | Ignition Harness                          |
| STARTER                                 | RED/LT. BLUE                                 | Ignition Harness                          |
| IGNITION                                | RED/LT. GREEN                                | Ignition Harness                          |
| ACCESSORY                               | GRY/YEL & RED/BLK                            | Ignition Harness                          |
| SECOND ACCESSORY                        | BLACK/LT GREEN                               | Ignition Harness                          |
| POWER DOOR LOCK (-)                     | PINK/YELLOW                                  | Left Connector Below Fuse Box Under Dash  |
| POWER DOOR UNLOCK (-)                   | PINK/GREEN                                   | Left Connector Below Fuse Box Under Dash  |
| PARKING LIGHTS (+)                      | BROWN                                        | Headlight Switch                          |
| DOOR TRIGGER (-)                        | GREEN/ORANGE                                 | Headlight Switch                          |
| TRUNK TRIGGER (-)                       | BLACK/PINK                                   | Light In Trunk                            |
| TRNK/HTCH RELEASE                       | PINK/YELLOW (-) or                           | At Trunk Release Switch                   |
|                                         | GRAY/RED (+)                                 |                                           |
| FACTORY ALARM ARM                       | Arms with Lock                               |                                           |
| FACTORY ALARM DISARM (-)                | PINK/WHITE                                   | Harness In Driver's Kick Panel Or Harness |
|                                         |                                              | Coming Into Vehicle From Driver's Door    |
| TACHOMETER WIRE                         | YELLOW/WHITE                                 | Ignition Coil Behind Air Intake Manifold  |
| BRAKE WIRE (+)                          | RED/LT. GREEN                                | Brake Switch                              |
| HORN TRIGGER (-)                        | PURPLE/ORANGE DOTS                           | Gray Connector Right Of Column            |
| LEFT FRONT WINDOW UP                    | BLACK/WHITE                                  | At Driver Window Motor Inside Door        |
| LEFT FRONT WINDOW DOWN                  | TAN/BLUE                                     | At Driver Window Motor Inside Door        |
| RIGHT FRONT WINDOW UP                   | WHITE/YELLOW                                 | Harness In Driver's Kick From Driver Door |
| RIGHT FRONT WINDOW DOWN                 | TAN/BLUE                                     | Harness In Driver's Kick From Driver Door |
| LEFT REAR WINDOW UP                     | YELLOW/BLUE                                  | Harness In Driver's Kick From Driver Door |
| LEFT REAR WINDOW DOWN                   | GRAY/ORANGE                                  | Harness In Driver's Kick From Driver Door |
| RIGHT REAR WINDOW UP                    | YELLOW/BLACK                                 | Harness In Driver's Kick From Driver Door |
| RIGHT REAR WINDOW DOWN                  | RED/BLACK                                    | Harness In Driver's Kick From Driver Door |
| This vehicle may be equipped with PATS. | This must be bypassed when installing a remo | ote start system.                         |

WIRING INFORMATION 1998 Ford Taurus

| WIRE                                    | WIRE COLOR                                   | WIRE LOCATION                             |
|-----------------------------------------|----------------------------------------------|-------------------------------------------|
| 12V CONSTANT                            | LT.GREEN/PURPLE or YELLOW                    | Ignition Harness                          |
| STARTER                                 | RED/LT. BLUE                                 | Ignition Harness                          |
| IGNITION                                | RED/LT. GREEN                                | Ignition Harness                          |
| ACCESSORY                               | GRY/YEL & RED/BLK                            | Ignition Harness                          |
| SECOND ACCESSORY                        | BLACK/LT GREEN                               | Ignition Harness                          |
| POWER DOOR LOCK (-)                     | PINK/YELLOW                                  | Left Connector Below Fuse Box Under Dash  |
| POWER DOOR UNLOCK (-)                   | PINK/GREEN                                   | Left Connector Below Fuse Box Under Dash  |
| PARKING LIGHTS (+)                      | BROWN                                        | Headlight Switch                          |
| DOOR TRIGGER (-)                        | GREEN/ORANGE                                 | Headlight Switch                          |
| TRUNK TRIGGER (-)                       | BLACK/PINK                                   | Light In Trunk                            |
| TRNK/HTCH RELEASE                       | PINK/YELLOW (-) or                           | At Trunk Release Switch                   |
|                                         | GRAY/RED (+)                                 |                                           |
| FACTORY ALARM ARM                       | Arms with Lock                               |                                           |
| FACTORY ALARM DISARM (-)                | PINK/WHITE                                   | Harness In Driver's Kick Panel Or Harness |
|                                         |                                              | Coming Into Vehicle From Driver's Door    |
| TACHOMETER WIRE                         | YELLOW/WHITE                                 | Ignition Coil Behind Air Intake Manifold  |
| BRAKE WIRE (+)                          | RED/LT. GREEN                                | Brake Switch                              |
| HORN TRIGGER (-)                        | PURPLE/ORANGE DOTS                           | Gray Connector Right Of Column            |
| LEFT FRONT WINDOW UP                    | BLACK/WHITE                                  | At Driver Window Motor Inside Door        |
| LEFT FRONT WINDOW DOWN                  | TAN/BLUE                                     | At Driver Window Motor Inside Door        |
| RIGHT FRONT WINDOW UP                   | WHITE/YELLOW                                 | Harness In Driver's Kick From Driver Door |
| RIGHT FRONT WINDOW DOWN                 | TAN/BLUE                                     | Harness In Driver's Kick From Driver Door |
| LEFT REAR WINDOW UP                     | YELLOW/BLUE                                  | Harness In Driver's Kick From Driver Door |
| LEFT REAR WINDOW DOWN                   | GRAY/ORANGE                                  | Harness In Driver's Kick From Driver Door |
| RIGHT REAR WINDOW UP                    | YELLOW/BLACK                                 | Harness In Driver's Kick From Driver Door |
| RIGHT REAR WINDOW DOWN                  | RED/BLACK                                    | Harness In Driver's Kick From Driver Door |
| This vehicle may be equipped with PATS. | This must be bypassed when installing a remo | te start system.                          |

WIRING INFORMATION 1999 Ford Taurus

| WIRE                                      | WIRE COLOR                                   | WIRE LOCATION                             |
|-------------------------------------------|----------------------------------------------|-------------------------------------------|
| 12V CONSTANT                              | LT.GREEN/PURPLE or YELLOW                    | Ignition Harness                          |
| STARTER                                   | RED/LT. BLUE                                 | Ignition Harness                          |
| IGNITION                                  | RED/LT. GREEN                                | Ignition Harness                          |
| ACCESSORY                                 | GRY/YEL & RED/BLK                            | Ignition Harness                          |
|                                           |                                              |                                           |
| SECOND ACCESSORY                          | BLACK/LT GREEN                               | Ignition Harness                          |
| POWER DOOR LOCK (-)                       | PINK/YELLOW                                  | Left Connector Below Fuse Box Under Dash  |
| POWER DOOR UNLOCK (-)                     | PINK/GREEN                                   | Left Connector Below Fuse Box Under Dash  |
| PARKING LIGHTS (+)                        | BROWN                                        | Headlight Switch                          |
| DOOR TRIGGER (-)                          | GREEN/ORANGE                                 | Headlight Switch                          |
| TRUNK TRIGGER (-)                         | BLACK/PINK                                   | Light In Trunk                            |
| TRNK/HTCH RELEASE                         | PINK/YELLOW (-) or                           | At Trunk Release Switch                   |
|                                           | GRAY/RED (+)                                 |                                           |
| FACTORY ALARM ARM                         | Arms with Lock                               |                                           |
| FACTORY ALARM DISARM (-)                  | PINK/WHITE                                   | Harness In Driver's Kick Panel Or Harness |
|                                           |                                              | Coming Into Vehicle From Driver's Door    |
| TACHOMETER WIRE                           | YELLOW/WHITE                                 | Ignition Coil Behind Air Intake Manifold  |
| BRAKE WIRE (+)                            | RED/LT. GREEN                                | Brake Switch                              |
| HORN TRIGGER (-)                          | PURPLE/ORANGE DOTS                           | Gray Connector Right Of Column            |
| LEFT FRONT WINDOW UP                      | BLACK/WHITE                                  | At Driver Window Motor Inside Door        |
| LEFT FRONT WINDOW DOWN                    | TAN/BLUE                                     | At Driver Window Motor Inside Door        |
| RIGHT FRONT WINDOW UP                     | WHITE/YELLOW                                 | Harness In Driver's Kick From Driver Door |
| RIGHT FRONT WINDOW DOWN                   | TAN/BLUE                                     | Harness In Driver's Kick From Driver Door |
| LEFT REAR WINDOW UP                       | YELLOW/BLUE                                  | Harness In Driver's Kick From Driver Door |
| LEFT REAR WINDOW DOWN                     | GRAY/ORANGE                                  | Harness In Driver's Kick From Driver Door |
| RIGHT REAR WINDOW UP                      | YELLOW/BLACK                                 | Harness In Driver's Kick From Driver Door |
| RIGHT REAR WINDOW DOWN                    | RED/BLACK                                    | Harness In Driver's Kick From Driver Door |
| This vehicle may be equipped with PATS. 1 | This must be bypassed when installing a remo | te start system                           |