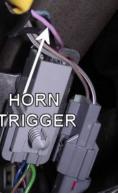

| WIRING INFORMATION: 2000 Ford Taurus          |                                                   |                                                  |
|-----------------------------------------------|---------------------------------------------------|--------------------------------------------------|
| WIRE                                          | WIRE COLOR                                        | WIRE LOCATION                                    |
| 12V                                           | LT. GREEN/PURPLE                                  | Ignition Harness                                 |
| STARTER                                       | RED/LT. BLUE                                      | Ignition Harness                                 |
| IGNITION                                      | RED/LT. GREEN                                     | Ignition Harness                                 |
| ACCESSORY                                     | GRAY/YELLOW                                       | Ignition Harness                                 |
| SECOND ACCESSORY                              | BLACK/LT. GREEN                                   | Ignition Harness                                 |
| POWER DOOR LOCK (-)                           | PINK/YELLOW                                       | Module Left Of Steering Column                   |
| POWER UNLOCK (-)                              | PINK/ LT. GREEN                                   | Module Left Of Steering Column                   |
| PARKING LIGHTS (+)                            | BROWN                                             | Headlight Switch                                 |
| DOOR TRIGGER (-)                              | BLACK/ORANGE                                      | Module Left Steering Column- Must Cut The        |
|                                               |                                                   | Wire And Install A Diode Inline To Avoid         |
|                                               |                                                   | Falsing Problems.                                |
| Can also use individual negative door trigger | wires. They are: YELLOW/BLACK (left front doo     | r), GRAY/RED (right front door),                 |
| LT.GREEN/YELLOW (left rear door), and PIN     |                                                   |                                                  |
| DOME SUPERVISION                              | BLACK/LT. BLUE                                    | Harness On Top Of Fuse Box                       |
| TRUNK TRIGGER (-)                             | BLACK/PINK (sedans)                               | Trunk Trigger Wire Is Found At Light In Trunk    |
|                                               | WHITE/PURPLE (wagons)                             | For Sedans And At Module To The Left Of The      |
|                                               |                                                   | Steering Column For Wagons.                      |
| HOOD PIN (-)                                  | TAN/LT. GREEN                                     | Module Left Of Steering Column                   |
| TRUNK RELEASE                                 | PURPLE/YELLOW (-)                                 | Use PURPLE/YELLOW For Vehicles With              |
|                                               | GRAY/RED (+)                                      | OEM Keyless And GRAY/RED For Vehicles            |
|                                               | YELLOW/LT.GREEN (-)                               | Without OEM Keyless And                          |
|                                               |                                                   | YELLOW/LT.GREEN To Unlock Only The               |
|                                               |                                                   | Rear Hatch For Wagons                            |
| FACTRY ALARM DISARM (-)                       | PINK/WHITE                                        | Module Left Of Steering Column                   |
| TACHOMETER WIRE                               | TAN/YELLOW                                        | Module On Passenger Side Of Inner Fender<br>Well |
| BRAKE WIRE (+)                                | RED/LT. GREEN                                     | Harness In Driver's Kick Panel Or Brake Pedal    |
|                                               |                                                   | Switch                                           |
| HORN TRIGGER (-)                              | PURPLE OR BLUE                                    | Harness At Steering Column                       |
| LEFT FRONT WINDOW UP                          | WHITE/BLACK                                       | At Driver Window Motor Inside Door               |
| LEFT FRONT WINDOW DOWN                        | ORANGE/WHITE                                      | At Driver Window Motor Inside Door               |
| RIGHT FRONT WINDOW UP                         | WHITE/YELLOW                                      | Harness In Driver's Kick From Driver Door        |
| RIGHT FRONT WINDOW DOWN                       | YELLOW/RED                                        | Harness In Driver's Kick From Driver Door        |
| LEFT REAR WINDOW UP                           | YELLOW/BLUE                                       | Harness In Driver's Kick From Driver Door        |
| LEFT REAR WINDOW DOWN                         | GRAY/ORANGE                                       | Harness In Driver's Kick From Driver Door        |
| RIGHT REAR WINDOW UP                          | YELLOW/BLACK                                      | Harness In Driver's Kick From Driver Door        |
| RIGHT REAR WINDOW DOWN                        | RED/BLACK                                         | Harness In Driver's Kick From Driver Door        |
| This vehicle may be equipped with PATS. The   | nis must be bypassed when installing a remote sta | rt system.                                       |

| WIRING INFORMATION: 2001 | Ford Taurus |
|--------------------------|-------------|
|--------------------------|-------------|

| WIRING INFORMATION: 2001 Ford Tauru<br>WIRE | WIRE COLOR                                  | WIRE LOCATION                                    |
|---------------------------------------------|---------------------------------------------|--------------------------------------------------|
| 12V                                         | LT. GREEN/PURPLE                            | Ignition Harness                                 |
| STARTER                                     | RED/LT. BLUE                                | Ignition Harness                                 |
| IGNITION                                    | RED/LT. GREEN                               | Ignition Harness                                 |
| ACCESSORY                                   | GRAY/YELLOW                                 | Ignition Harness                                 |
| SECOND ACCESSORY                            | BLACK/LT. GREEN                             | Ignition Harness                                 |
| POWER DOOR LOCK (-)                         | PINK/YELLOW                                 | Module Left Of Steering Column                   |
| POWER UNLOCK (-)                            | PINK/ TELEOW<br>PINK/ LT. GREEN             | Module Left Of Steering Column                   |
|                                             | -                                           | v                                                |
| PARKING LIGHTS (+)                          | BROWN                                       | Headlight Switch                                 |
| DOOR TRIGGER (-)                            | BLACK/ORANGE                                | Module Left Steering Column- Must Cut The        |
|                                             |                                             | Wire And Install A Diode Inline To Avoid         |
|                                             |                                             | Falsing Problems.                                |
| Can also use individual negative door trigg | er wires. They are: YELLOW/BLACK (left fi   | ront door), GRAY/RED (right front door),         |
| LT.GREEN/YELLOW (left rear door), and F     |                                             |                                                  |
|                                             | BLACK/LT. BLUE                              | Harness On Top Of Fuse Box                       |
| TRUNK TRIGGER (-)                           | BLACK/PINK (sedans)                         | Trunk Trigger Wire Is Found At Light In Trunk    |
|                                             | WHITE/PURPLE (wagons)                       | For Sedans And At Module To The Left Of The      |
|                                             |                                             | Steering Column For Wagons.                      |
| HOOD PIN (-)                                | TAN/LT. GREEN                               | Module Left Of Steering Column                   |
| TRUNK RELEASE                               | PURPLE/YELLOW (-)                           | Use PURPLE/YELLOW For Vehicles With              |
|                                             | GRAY/RED (+)                                | OEM Keyless And GRAY/RED For Vehicles            |
|                                             | YELLOW/LT.GREEN (-)                         | Without OEM Keyless And                          |
|                                             |                                             | YELLOW/LT.GREEN To Unlock Only The               |
|                                             |                                             | Rear Hatch For Wagons                            |
| FACTRY ALARM DISARM (-)                     | PINK/WHITE                                  | Module Left Of Steering Column                   |
| TACHOMETER WIRE                             | TAN/YELLOW                                  | Module On Passenger Side Of Inner Fender<br>Well |
| BRAKE WIRE (+)                              | RED/LT. GREEN                               | Harness In Driver's Kick Panel Or Brake Pedal    |
|                                             | -                                           | Switch                                           |
| HORN TRIGGER (-)                            | PURPLE OR BLUE                              | Harness At Steering Column                       |
| LEFT FRONT WINDOW UP                        | WHITE/BLACK                                 | At Driver Window Motor Inside Door               |
| LEFT FRONT WINDOW DOWN                      | ORANGE/WHITE                                | At Driver Window Motor Inside Door               |
| RIGHT FRONT WINDOW UP                       | WHITE/YELLOW                                | Harness In Driver's Kick From Driver Door        |
| RIGHT FRONT WINDOW DOWN                     | YELLOW/RED                                  | Harness In Driver's Kick From Driver Door        |
| LEFT REAR WINDOW UP                         | YELLOW/BLUE                                 | Harness In Driver's Kick From Driver Door        |
| LEFT REAR WINDOW DOWN                       | GRAY/ORANGE                                 | Harness In Driver's Kick From Driver Door        |
| RIGHT REAR WINDOW UP                        | YELLOW/BLACK                                | Harness In Driver's Kick From Driver Door        |
| RIGHT REAR WINDOW DOWN                      | RED/BLACK                                   | Harness In Driver's Kick From Driver Door        |
|                                             | This must be bypassed when installing a rer |                                                  |
| The tensie may be equipped with ATO.        | The meet be bypassed when motaling a fer    |                                                  |

| WIRING INFORMATION: 2002 Ford Taurus            |                                                 |                                               |
|-------------------------------------------------|-------------------------------------------------|-----------------------------------------------|
| WIRE                                            | WIRE COLOR                                      | WIRE LOCATION                                 |
| 12V                                             | LT. GREEN/PURPLE                                | Ignition Harness                              |
| STARTER                                         | RED/LT. BLUE                                    | Ignition Harness                              |
| IGNITION                                        | RED/LT. GREEN                                   | Ignition Harness                              |
| ACCESSORY                                       | GRAY/YELLOW                                     | Ignition Harness                              |
| SECOND ACCESSORY                                | BLACK/LT. GREEN                                 | Ignition Harness                              |
| POWER DOOR LOCK (-)                             | PINK/YELLOW                                     | Module Left Of Steering Column                |
| POWER UNLOCK (-)                                | PINK/ LT. GREEN                                 | Module Left Of Steering Column                |
| PARKING LIGHTS (+)                              | BROWN                                           | Headlight Switch                              |
| DOOR TRIGGER (-)                                | BLACK/ORANGE                                    | Module Left Steering Column- Must Cut The     |
|                                                 |                                                 | Wire And Install A Diode Inline To Avoid      |
|                                                 |                                                 | Falsing Problems.                             |
| Can also use individual negative door trigger v | vires. They are: YELLOW/BLACK (left front door  | r), GRAY/RED (right front door),              |
| LT.GREEN/YELLOW (left rear door), and PIN       |                                                 |                                               |
| DOME SUPERVISION                                | BLACK/LT. BLUE                                  | Harness On Top Of Fuse Box                    |
| TRUNK TRIGGER (-)                               | BLACK/PINK (sedans)                             | Trunk Trigger Wire Is Found At Light In Trunk |
|                                                 | WHITE/PURPLE (wagons)                           | For Sedans And At Module To The Left Of The   |
|                                                 |                                                 | Steering Column For Wagons.                   |
| HOOD PIN (-)                                    | TAN/LT. GREEN                                   | Module Left Of Steering Column                |
| TRUNK RELEASE                                   | PURPLE/YELLOW (-)                               | Use PURPLE/YELLOW For Vehicles With           |
|                                                 | GRAY/RED (+)                                    | OEM Keyless And GRAY/RED For Vehicles         |
|                                                 | YELLOW/LT.GREEN (-)                             | Without OEM Keyless And                       |
|                                                 |                                                 | YELLOW/LT.GREEN To Unlock Only The            |
|                                                 |                                                 | Rear Hatch For Wagons                         |
| FACTRY ALARM DISARM (-)                         | PINK/WHITE                                      | Module Left Of Steering Column                |
| TACHOMETER WIRE                                 | TAN/YELLOW                                      | Module On Passenger Side Of Inner Fender Well |
| BRAKE WIRE (+)                                  | RED/LT. GREEN                                   | Harness In Driver's Kick Panel Or Brake Pedal |
|                                                 |                                                 | Switch                                        |
| HORN TRIGGER (-)                                | PURPLE OR BLUE                                  | Harness At Steering Column                    |
| LEFT FRONT WINDOW UP                            | WHITE/BLACK                                     | At Driver Window Motor Inside Door            |
| LEFT FRONT WINDOW DOWN                          | ORANGE/WHITE                                    | At Driver Window Motor Inside Door            |
| RIGHT FRONT WINDOW UP                           | WHITE/YELLOW                                    | Harness In Driver's Kick From Driver Door     |
| RIGHT FRONT WINDOW DOWN                         | YELLOW/RED                                      | Harness In Driver's Kick From Driver Door     |
| LEFT REAR WINDOW UP                             | YELLOW/BLUE                                     | Harness In Driver's Kick From Driver Door     |
| LEFT REAR WINDOW DOWN                           | GRAY/ORANGE                                     | Harness In Driver's Kick From Driver Door     |
| RIGHT REAR WINDOW UP                            | YELLOW/BLACK                                    | Harness In Driver's Kick From Driver Door     |
| RIGHT REAR WINDOW DOWN                          | RED/BLACK                                       | Harness In Driver's Kick From Driver Door     |
| This vehicle may be equipped with PATS. The     | s must be bypassed when installing a remote sta | rt system.                                    |

| WIRING INFORMATION: 2003 Ford Taurus            | WIRE COLOR                                                   | WIRE LOCATION                                 |
|-------------------------------------------------|--------------------------------------------------------------|-----------------------------------------------|
| 12V                                             | LT. GREEN/PURPLE                                             | Ignition Harness                              |
| STARTER                                         | RED/LT. BLUE                                                 | Ignition Harness                              |
| IGNITION                                        | RED/LT. GREEN                                                | Ignition Harness                              |
| ACCESSORY                                       | GRAY/YELLOW                                                  | Ignition Harness                              |
| SECOND ACCESSORY                                | BLACK/LT. GREEN                                              | Ignition Harness                              |
| POWER DOOR LOCK (-)                             | PINK/YELLOW                                                  | Module Left Of Steering Column                |
| POWER UNLOCK (-)                                | PINK/ LT. GREEN                                              | Module Left Of Steering Column                |
| PARKING LIGHTS (+)                              | BROWN                                                        | Headlight Switch                              |
| DOOR TRIGGER (-)                                | BLACK/ORANGE                                                 | Module Left Steering Column- Must Cut The     |
| DOOR TRIBBER (-)                                | BLACIVORANGE                                                 | Wire And Install A Diode Inline To Avoid      |
|                                                 |                                                              | Falsing Problems.                             |
| Can also use individual negative door trigger v | ⊥<br>vires. They are: YELLOW/BLACK (left front door          |                                               |
| LT.GREEN/YELLOW (left rear door), and PINI      | K/LT, BLUE (right rear door).                                |                                               |
| DOME SUPERVISION                                | BLACK/LT. BLUE                                               | Harness On Top Of Fuse Box                    |
| TRUNK TRIGGER (-)                               | BLACK/PINK (sedans)                                          | Trunk Trigger Wire Is Found At Light In Trunk |
|                                                 | WHITE/PURPLE (wagons)                                        | For Sedans And At Module To The Left Of The   |
|                                                 |                                                              | Steering Column For Wagons.                   |
| HOOD PIN (-)                                    | TAN/LT. GREEN                                                | Module Left Of Steering Column                |
| TRUNK RELÉASE                                   | PURPLE/YELLOW (-)                                            | Use PURPLE/YELLOW For Vehicles With           |
|                                                 | GRAY/RED (+)                                                 | OEM Keyless And GRAY/RED For Vehicles         |
|                                                 | YELLOW/LT.GREEN (-)                                          | Without OEM Keyless And                       |
|                                                 |                                                              | YELLOW/LT.GREEN To Unlock Only The            |
|                                                 |                                                              | Rear Hatch For Wagons                         |
| FACTRY ALARM DISARM (-)                         | PINK/WHITE                                                   | Module Left Of Steering Column                |
| TACHOMETER WIRE                                 | TAN/YELLOW                                                   | Module On Passenger Side Of Inner Fender      |
|                                                 |                                                              | Well                                          |
| BRAKE WIRE (+)                                  | RED/LT. GREEN                                                | Harness In Driver's Kick Panel Or Brake Pedal |
|                                                 |                                                              | Switch                                        |
| HORN TRIGGER (-)                                | PURPLE OR BLUE                                               | Harness At Steering Column                    |
| LEFT FRONT WINDOW UP                            | WHITE/BLACK                                                  | At Driver Window Motor Inside Door            |
| LEFT FRONT WINDOW DOWN                          | ORANGE/WHITE                                                 | At Driver Window Motor Inside Door            |
| RIGHT FRONT WINDOW UP                           | WHITE/YELLOW                                                 | Harness In Driver's Kick From Driver Door     |
| RIGHT FRONT WINDOW DOWN                         | YELLOW/RED                                                   | Harness In Driver's Kick From Driver Door     |
| LEFT REAR WINDOW UP                             | YELLOW/BLUE                                                  | Harness In Driver's Kick From Driver Door     |
| LEFT REAR WINDOW DOWN                           | GRAY/ORANGE                                                  | Harness In Driver's Kick From Driver Door     |
| RIGHT REAR WINDOW UP                            | YELLOW/BLACK                                                 | Harness In Driver's Kick From Driver Door     |
|                                                 |                                                              |                                               |
| RIGHT REAR WINDOW DOWN                          | RED/BLACK<br>s must be bypassed when installing a remote sta | Harness In Driver's Kick From Driver Door     |