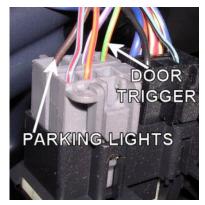

## FORD TAURUS 1990-2004 VEHICLE WIRING

| WIRING INFORMATION 1990 Ford Taurus |
|-------------------------------------|
|-------------------------------------|

| WIRE                                           | WIRE COLOR                                        | WIRE LOCATION                                                                    |
|------------------------------------------------|---------------------------------------------------|----------------------------------------------------------------------------------|
| 12V CONSTANT                                   | YELLOW                                            | Ignition Harness                                                                 |
| STARTER                                        | WHITE/PINK                                        | Ignition Harness                                                                 |
| IGNITION                                       | RED/LT. GREEN                                     | Ignition Harness                                                                 |
| ACCESSORY                                      | GRAY/YELLOW                                       | Ignition Harness                                                                 |
| SECOND ACCESSORY                               | BLACK/GREEN                                       | Ignition Harness                                                                 |
| POWER DOOR LOCK                                | PINK/YELLOW                                       | In Larger Of Two Harnesses In Driver's Kick                                      |
| POWER DOOR UNLOCK                              | PINK/GREEN                                        | Panel Running To Rear Of Vehicle                                                 |
| Power door locks are negative trigger on vehic | les with OEM keyless entry, 5-wire reverse polari | ty on vehicles without OEM keyless entry.                                        |
| PARKING LIGHTS (+)                             | BROWN                                             | In Larger Of Two Harnesses In Driver's Kick<br>Panel Running To Rear Of Vehicle  |
| DOOR TRIGGER (+)                               | BLACK/BLUE                                        | In Larger Of Two Harnesses In Driver's Kick<br>Panel Or Behind Dimmer Switch     |
| DOME SUPERVISION                               | USE DOOR TRIGGER                                  | ·                                                                                |
| TRUNK RELEASE (+)                              | GRAY/RED                                          | Trunk Release Switch                                                             |
| TACHOMETER                                     | TAN/YELLOW                                        | Ignition Coil Or Behind Instrument Cluster                                       |
| BRAKE WIRE (+)                                 | RED/LT. GREEN                                     | In Smaller Of Two Harnesses In Driver's Kick<br>Panel Running To Rear Of Vehicle |
| HORN TRIGGER (-)                               | YELLOW/LT. GREEN                                  | In Gray Connector Right Of Steering Column                                       |
| LEFT FRONT WINDOW UP                           | YELLOW                                            | At Driver Window Motor Inside Door                                               |
| LEFT FRONT WINDOW DOWN                         | RED                                               |                                                                                  |
| RIGHT FRONT WINDOW UP                          | YELLOW/BLACK                                      | Harness In Driver's Kick From Driver Door                                        |
| RIGHT FRONT WINDOW DOWN                        | RED/BLACK                                         |                                                                                  |
| LEFT REAR WINDOW UP                            | YELLOW/BLUE                                       |                                                                                  |
| LEFT REAR WINDOW DOWN                          | RED/BLUE                                          |                                                                                  |
| RIGHT REAR WINDOW UP                           | YELLOW/BLACK                                      |                                                                                  |
| RIGHT REAR WINDOW DOWN                         | RED/BLACK                                         |                                                                                  |

| WIRING INFORMATION 1991 Ford Taurus |
|-------------------------------------|
|-------------------------------------|

| WIRE                                            | WIRE COLOR                                       | WIRE LOCATION                                |
|-------------------------------------------------|--------------------------------------------------|----------------------------------------------|
| 12V CONSTANT                                    | YELLOW                                           | Ignition Harness                             |
| STARTER                                         | WHITE/PINK                                       | Ignition Harness                             |
| IGNITION                                        | RED/LT. GREEN                                    | Ignition Harness                             |
| ACCESSORY                                       | GRAY/YELLOW                                      | Ignition Harness                             |
| SECOND ACCESSORY                                | BLACK/GREEN                                      | Ignition Harness                             |
| POWER DOOR LOCK                                 | PINK/YELLOW                                      | In Larger Of Two Harnesses In Driver's Kick  |
| POWER DOOR UNLOCK                               | PINK/GREEN                                       | Panel Running To Rear Of Vehicle             |
| Power door locks are negative trigger on vehicl | es with OEM keyless entry, 5-wire reverse polari | ty on vehicles without OEM keyless entry.    |
| PARKING LIGHTS (+)                              | BROWN                                            | In Larger Of Two Harnesses In Driver's Kick  |
|                                                 |                                                  | Panel Running To Rear Of Vehicle             |
| DOOR TRIGGER (+)                                | BLACK/BLUE                                       | In Larger Of Two Harnesses In Driver's Kick  |
|                                                 |                                                  | Panel Or Behind Dimmer Switch                |
| DOME SUPERVISION                                | USE DOOR TRIGGER                                 |                                              |
| TRUNK RELEASE (+)                               | GRAY/RED                                         | Trunk Release Switch                         |
| TACHOMETER                                      | TAN/YELLOW                                       | Ignition Coil Or Behind Instrument Cluster   |
| BRAKE WIRE (+)                                  | RED/LT. GREEN                                    | In Smaller Of Two Harnesses In Driver's Kick |
|                                                 |                                                  | Panel Running To Rear Of Vehicle             |
| HORN TRIGGER (-)                                | YELLOW/LT. GREEN                                 | In Gray Connector Right Of Steering Column   |
| LEFT FRONT WINDOW UP                            | YELLOW                                           | At Driver Window Motor Inside Door           |
| LEFT FRONT WINDOW DOWN                          | RED                                              |                                              |
| RIGHT FRONT WINDOW UP                           | YELLOW/BLACK                                     | Harness In Driver's Kick From Driver Door    |
| RIGHT FRONT WINDOW DOWN                         | RED/BLACK                                        |                                              |
| LEFT REAR WINDOW UP                             | YELLOW/BLUE                                      |                                              |
| LEFT REAR WINDOW DOWN                           | RED/BLUE                                         |                                              |
| RIGHT REAR WINDOW UP                            | YELLOW/BLACK                                     |                                              |
| RIGHT REAR WINDOW DOWN                          | RED/BLACK                                        |                                              |

| WIRING INFORMATION 1992 Ford Taurus |
|-------------------------------------|
|-------------------------------------|

| WIRE                                           | WIRE COLOR                                       | WIRE LOCATION                                |
|------------------------------------------------|--------------------------------------------------|----------------------------------------------|
| 12V CONSTANT                                   | YELLOW                                           | Ignition Harness                             |
| STARTER                                        | WHITE/PINK                                       | Ignition Harness                             |
| IGNITION                                       | RED/LT. GREEN                                    | Ignition Harness                             |
| ACCESSORY                                      | GRAY/YELLOW                                      | Ignition Harness                             |
| SECOND ACCESSORY                               | BLACK/GREEN                                      | Ignition Harness                             |
| POWER DOOR LOCK                                | PINK/YELLOW                                      | In Larger Of Two Harnesses In Driver's Kick  |
| POWER DOOR UNLOCK                              | PINK/GREEN                                       | Panel Running To Rear Of Vehicle             |
| Power door locks are negative trigger on vehic | es with OEM keyless entry, 5-wire reverse polari | ty on vehicles without OEM keyless entry.    |
| PARKING LIGHTS (+)                             | BROWN                                            | In Larger Of Two Harnesses In Driver's Kick  |
|                                                |                                                  | Panel Running To Rear Of Vehicle             |
| DOOR TRIGGER (+)                               | BLACK/BLUE                                       | In Larger Of Two Harnesses In Driver's Kick  |
|                                                |                                                  | Panel Or Behind Dimmer Switch                |
| DOME SUPERVISION                               | USE DOOR TRIGGER                                 |                                              |
| TRUNK RELEASE (+)                              | GRAY/RED                                         | Trunk Release Switch                         |
| TACHOMETER                                     | TAN/YELLOW                                       | Ignition Coil Or Behind Instrument Cluster   |
| BRAKE WIRE (+)                                 | RED/LT. GREEN                                    | In Smaller Of Two Harnesses In Driver's Kick |
|                                                |                                                  | Panel Running To Rear Of Vehicle             |
| HORN TRIGGER (-)                               | YELLOW/LT. GREEN                                 | In Gray Connector Right Of Steering Column   |
| LEFT FRONT WINDOW UP                           | YELLOW                                           | At Driver Window Motor Inside Door           |
| LEFT FRONT WINDOW DOWN                         | RED                                              |                                              |
| RIGHT FRONT WINDOW UP                          | YELLOW/BLACK                                     | Harness In Driver's Kick From Driver Door    |
| RIGHT FRONT WINDOW DOWN                        | RED/BLACK                                        |                                              |
| LEFT REAR WINDOW UP                            | YELLOW/BLUE                                      |                                              |
| LEFT REAR WINDOW DOWN                          | RED/BLUE                                         |                                              |
| RIGHT REAR WINDOW UP                           | YELLOW/BLACK                                     |                                              |
| RIGHT REAR WINDOW DOWN                         | RED/BLACK                                        |                                              |

| WIRING INFORMATION 1993 Ford Taurus |
|-------------------------------------|
|-------------------------------------|

| WIRE                                           | WIRE COLOR                                       | WIRE LOCATION                                                                    |
|------------------------------------------------|--------------------------------------------------|----------------------------------------------------------------------------------|
| 12V CONSTANT                                   | YELLOW                                           | Ignition Harness                                                                 |
| STARTER                                        | WHITE/PINK                                       | Ignition Harness                                                                 |
| IGNITION                                       | RED/LT. GREEN                                    | Ignition Harness                                                                 |
| ACCESSORY                                      | GRAY/YELLOW                                      | Ignition Harness                                                                 |
| SECOND ACCESSORY                               | BLACK/GREEN                                      | Ignition Harness                                                                 |
| POWER DOOR LOCK                                | PINK/YELLOW                                      | In Larger Of Two Harnesses In Driver's Kick                                      |
| POWER DOOR UNLOCK                              | PINK/GREEN                                       | Panel Running To Rear Of Vehicle                                                 |
| Power door locks are negative trigger on vehic | es with OEM keyless entry, 5-wire reverse polari | ty on vehicles without OEM keyless entry.                                        |
| PARKING LIGHTS (+)                             | BROWN                                            | In Larger Of Two Harnesses In Driver's Kick<br>Panel Running To Rear Of Vehicle  |
| DOOR TRIGGER (+)                               | BLACK/BLUE                                       | In Larger Of Two Harnesses In Driver's Kick<br>Panel Or Behind Dimmer Switch     |
| DOME SUPERVISION                               | USE DOOR TRIGGER                                 | ·                                                                                |
| TRUNK RELEASE (+)                              | GRAY/RED                                         | Trunk Release Switch                                                             |
| TACHOMETER                                     | TAN/YELLOW                                       | Ignition Coil Or Behind Instrument Cluster                                       |
| BRAKE WIRE (+)                                 | RED/LT. GREEN                                    | In Smaller Of Two Harnesses In Driver's Kick<br>Panel Running To Rear Of Vehicle |
| HORN TRIGGER (-)                               | YELLOW/LT. GREEN                                 | In Gray Connector Right Of Steering Column                                       |
| LEFT FRONT WINDOW UP                           | YELLOW                                           | At Driver Window Motor Inside Door                                               |
| LEFT FRONT WINDOW DOWN                         | RED                                              |                                                                                  |
| RIGHT FRONT WINDOW UP                          | YELLOW/BLACK                                     | Harness In Driver's Kick From Driver Door                                        |
| RIGHT FRONT WINDOW DOWN                        | RED/BLACK                                        |                                                                                  |
| LEFT REAR WINDOW UP                            | YELLOW/BLUE                                      |                                                                                  |
| LEFT REAR WINDOW DOWN                          | RED/BLUE                                         |                                                                                  |
| RIGHT REAR WINDOW UP                           | YELLOW/BLACK                                     |                                                                                  |
| RIGHT REAR WINDOW DOWN                         | RED/BLACK                                        |                                                                                  |

| WIRING INFORMATION 1994 Ford Taurus |
|-------------------------------------|
|-------------------------------------|

| WIRE                                           | WIRE COLOR                                       | WIRE LOCATION                                |
|------------------------------------------------|--------------------------------------------------|----------------------------------------------|
| 12V CONSTANT                                   | YELLOW                                           | Ignition Harness                             |
| STARTER                                        | WHITE/PINK                                       | Ignition Harness                             |
| IGNITION                                       | RED/LT. GREEN                                    | Ignition Harness                             |
| ACCESSORY                                      | GRAY/YELLOW                                      | Ignition Harness                             |
| SECOND ACCESSORY                               | BLACK/GREEN                                      | Ignition Harness                             |
| POWER DOOR LOCK                                | PINK/YELLOW                                      | In Larger Of Two Harnesses In Driver's Kick  |
| POWER DOOR UNLOCK                              | PINK/GREEN                                       | Panel Running To Rear Of Vehicle             |
| Power door locks are negative trigger on vehic | es with OEM keyless entry, 5-wire reverse polari | ty on vehicles without OEM keyless entry.    |
| PARKING LIGHTS (+)                             | BROWN                                            | In Larger Of Two Harnesses In Driver's Kick  |
|                                                |                                                  | Panel Running To Rear Of Vehicle             |
| DOOR TRIGGER (+)                               | BLACK/BLUE                                       | In Larger Of Two Harnesses In Driver's Kick  |
|                                                |                                                  | Panel Or Behind Dimmer Switch                |
| DOME SUPERVISION                               | USE DOOR TRIGGER                                 |                                              |
| TRUNK RELEASE (+)                              | GRAY/RED                                         | Trunk Release Switch                         |
| TACHOMETER                                     | TAN/YELLOW                                       | Ignition Coil Or Behind Instrument Cluster   |
| BRAKE WIRE (+)                                 | RED/LT. GREEN                                    | In Smaller Of Two Harnesses In Driver's Kick |
|                                                |                                                  | Panel Running To Rear Of Vehicle             |
| HORN TRIGGER (-)                               | YELLOW/LT. GREEN                                 | In Gray Connector Right Of Steering Column   |
| LEFT FRONT WINDOW UP                           | YELLOW                                           | At Driver Window Motor Inside Door           |
| LEFT FRONT WINDOW DOWN                         | RED                                              |                                              |
| RIGHT FRONT WINDOW UP                          | YELLOW/BLACK                                     | Harness In Driver's Kick From Driver Door    |
| RIGHT FRONT WINDOW DOWN                        | RED/BLACK                                        |                                              |
| LEFT REAR WINDOW UP                            | YELLOW/BLUE                                      |                                              |
| LEFT REAR WINDOW DOWN                          | RED/BLUE                                         |                                              |
| RIGHT REAR WINDOW UP                           | YELLOW/BLACK                                     |                                              |
| RIGHT REAR WINDOW DOWN                         | RED/BLACK                                        |                                              |

| WIRING INFORMATION 1995 Ford Taurus |
|-------------------------------------|
|-------------------------------------|

|                                                  | WIRE LOCATION                                                                                                                                                                                                                                                                                                     |
|--------------------------------------------------|-------------------------------------------------------------------------------------------------------------------------------------------------------------------------------------------------------------------------------------------------------------------------------------------------------------------|
|                                                  | Ignition Harness                                                                                                                                                                                                                                                                                                  |
| WHITE/PINK                                       | Ignition Harness                                                                                                                                                                                                                                                                                                  |
| RED/LT. GREEN                                    | Ignition Harness                                                                                                                                                                                                                                                                                                  |
| GRAY/YELLOW                                      | Ignition Harness                                                                                                                                                                                                                                                                                                  |
| BLACK/GREEN                                      | Ignition Harness                                                                                                                                                                                                                                                                                                  |
| PINK/YELLOW                                      | In Larger Of Two Harnesses In Driver's Kick                                                                                                                                                                                                                                                                       |
| PINK/GREEN                                       | Panel Running To Rear Of Vehicle                                                                                                                                                                                                                                                                                  |
| es with OEM keyless entry, 5-wire reverse polari | ty on vehicles without OEM keyless entry.                                                                                                                                                                                                                                                                         |
| BROWN                                            | In Larger Of Two Harnesses In Driver's Kick                                                                                                                                                                                                                                                                       |
|                                                  | Panel Running To Rear Of Vehicle                                                                                                                                                                                                                                                                                  |
| BLACK/BLUE                                       | In Larger Of Two Harnesses In Driver's Kick                                                                                                                                                                                                                                                                       |
|                                                  | Panel Or Behind Dimmer Switch                                                                                                                                                                                                                                                                                     |
| USE DOOR TRIGGER                                 |                                                                                                                                                                                                                                                                                                                   |
| GRAY/RED                                         | Trunk Release Switch                                                                                                                                                                                                                                                                                              |
| TAN/YELLOW                                       | Ignition Coil Or Behind Instrument Cluster                                                                                                                                                                                                                                                                        |
| RED/LT. GREEN                                    | In Smaller Of Two Harnesses In Driver's Kick                                                                                                                                                                                                                                                                      |
|                                                  | Panel Running To Rear Of Vehicle                                                                                                                                                                                                                                                                                  |
| YELLOW/LT. GREEN                                 | In Gray Connector Right Of Steering Column                                                                                                                                                                                                                                                                        |
| YELLOW                                           | At Driver Window Motor Inside Door                                                                                                                                                                                                                                                                                |
| RED                                              |                                                                                                                                                                                                                                                                                                                   |
| YELLOW/BLACK                                     | Harness In Driver's Kick From Driver Door                                                                                                                                                                                                                                                                         |
| RED/BLACK                                        |                                                                                                                                                                                                                                                                                                                   |
| YELLOW/BLUE                                      |                                                                                                                                                                                                                                                                                                                   |
| RED/BLUE                                         |                                                                                                                                                                                                                                                                                                                   |
| YELLOW/BLACK                                     |                                                                                                                                                                                                                                                                                                                   |
| RED/BLACK                                        |                                                                                                                                                                                                                                                                                                                   |
|                                                  | GRAY/YELLOW<br>BLACK/GREEN<br>PINK/YELLOW<br>PINK/GREEN<br>es with OEM keyless entry, 5-wire reverse polari<br>BROWN<br>BLACK/BLUE<br>USE DOOR TRIGGER<br>GRAY/RED<br>TAN/YELLOW<br>RED/LT. GREEN<br>YELLOW/LT. GREEN<br>YELLOW/LT. GREEN<br>YELLOW/BLACK<br>RED/BLACK<br>YELLOW/BLUE<br>RED/BLUE<br>YELLOW/BLACK |