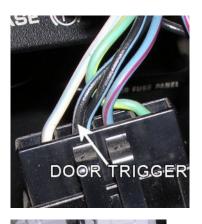

## FORD TAURUS 1990-2004 VEHICLE WIRING

| WIRING INFORMATION 1990 Ford Taurus |
|-------------------------------------|
|-------------------------------------|

| WIRE                                           | WIRE COLOR                                        | WIRE LOCATION                                                                    |
|------------------------------------------------|---------------------------------------------------|----------------------------------------------------------------------------------|
| 12V CONSTANT                                   | YELLOW                                            | Ignition Harness                                                                 |
| STARTER                                        | WHITE/PINK                                        | Ignition Harness                                                                 |
| IGNITION                                       | RED/LT. GREEN                                     | Ignition Harness                                                                 |
| ACCESSORY                                      | GRAY/YELLOW                                       | Ignition Harness                                                                 |
| SECOND ACCESSORY                               | BLACK/GREEN                                       | Ignition Harness                                                                 |
| POWER DOOR LOCK                                | PINK/YELLOW                                       | In Larger Of Two Harnesses In Driver's Kick                                      |
| POWER DOOR UNLOCK                              | PINK/GREEN                                        | Panel Running To Rear Of Vehicle                                                 |
| Power door locks are negative trigger on vehic | les with OEM keyless entry, 5-wire reverse polari | ty on vehicles without OEM keyless entry.                                        |
| PARKING LIGHTS (+)                             | BROWN                                             | In Larger Of Two Harnesses In Driver's Kick<br>Panel Running To Rear Of Vehicle  |
| DOOR TRIGGER (+)                               | BLACK/BLUE                                        | In Larger Of Two Harnesses In Driver's Kick<br>Panel Or Behind Dimmer Switch     |
| DOME SUPERVISION                               | USE DOOR TRIGGER                                  | ·                                                                                |
| TRUNK RELEASE (+)                              | GRAY/RED                                          | Trunk Release Switch                                                             |
| TACHOMETER                                     | TAN/YELLOW                                        | Ignition Coil Or Behind Instrument Cluster                                       |
| BRAKE WIRE (+)                                 | RED/LT. GREEN                                     | In Smaller Of Two Harnesses In Driver's Kick<br>Panel Running To Rear Of Vehicle |
| HORN TRIGGER (-)                               | YELLOW/LT. GREEN                                  | In Gray Connector Right Of Steering Column                                       |
| LEFT FRONT WINDOW UP                           | YELLOW                                            | At Driver Window Motor Inside Door                                               |
| LEFT FRONT WINDOW DOWN                         | RED                                               |                                                                                  |
| RIGHT FRONT WINDOW UP                          | YELLOW/BLACK                                      | Harness In Driver's Kick From Driver Door                                        |
| RIGHT FRONT WINDOW DOWN                        | RED/BLACK                                         |                                                                                  |
| LEFT REAR WINDOW UP                            | YELLOW/BLUE                                       |                                                                                  |
| LEFT REAR WINDOW DOWN                          | RED/BLUE                                          |                                                                                  |
| RIGHT REAR WINDOW UP                           | YELLOW/BLACK                                      |                                                                                  |
| RIGHT REAR WINDOW DOWN                         | RED/BLACK                                         |                                                                                  |

| WIRING INFORMATION 1991 Ford Taurus |
|-------------------------------------|
|-------------------------------------|

| WIRE                                            | WIRE COLOR                                       | WIRE LOCATION                                |
|-------------------------------------------------|--------------------------------------------------|----------------------------------------------|
| 12V CONSTANT                                    | YELLOW                                           | Ignition Harness                             |
| STARTER                                         | WHITE/PINK                                       | Ignition Harness                             |
| IGNITION                                        | RED/LT. GREEN                                    | Ignition Harness                             |
| ACCESSORY                                       | GRAY/YELLOW                                      | Ignition Harness                             |
| SECOND ACCESSORY                                | BLACK/GREEN                                      | Ignition Harness                             |
| POWER DOOR LOCK                                 | PINK/YELLOW                                      | In Larger Of Two Harnesses In Driver's Kick  |
| POWER DOOR UNLOCK                               | PINK/GREEN                                       | Panel Running To Rear Of Vehicle             |
| Power door locks are negative trigger on vehicl | es with OEM keyless entry, 5-wire reverse polari | ty on vehicles without OEM keyless entry.    |
| PARKING LIGHTS (+)                              | BROWN                                            | In Larger Of Two Harnesses In Driver's Kick  |
|                                                 |                                                  | Panel Running To Rear Of Vehicle             |
| DOOR TRIGGER (+)                                | BLACK/BLUE                                       | In Larger Of Two Harnesses In Driver's Kick  |
|                                                 |                                                  | Panel Or Behind Dimmer Switch                |
| DOME SUPERVISION                                | USE DOOR TRIGGER                                 |                                              |
| TRUNK RELEASE (+)                               | GRAY/RED                                         | Trunk Release Switch                         |
| TACHOMETER                                      | TAN/YELLOW                                       | Ignition Coil Or Behind Instrument Cluster   |
| BRAKE WIRE (+)                                  | RED/LT. GREEN                                    | In Smaller Of Two Harnesses In Driver's Kick |
|                                                 |                                                  | Panel Running To Rear Of Vehicle             |
| HORN TRIGGER (-)                                | YELLOW/LT. GREEN                                 | In Gray Connector Right Of Steering Column   |
| LEFT FRONT WINDOW UP                            | YELLOW                                           | At Driver Window Motor Inside Door           |
| LEFT FRONT WINDOW DOWN                          | RED                                              |                                              |
| RIGHT FRONT WINDOW UP                           | YELLOW/BLACK                                     | Harness In Driver's Kick From Driver Door    |
| RIGHT FRONT WINDOW DOWN                         | RED/BLACK                                        |                                              |
| LEFT REAR WINDOW UP                             | YELLOW/BLUE                                      |                                              |
| LEFT REAR WINDOW DOWN                           | RED/BLUE                                         |                                              |
| RIGHT REAR WINDOW UP                            | YELLOW/BLACK                                     |                                              |
| RIGHT REAR WINDOW DOWN                          | RED/BLACK                                        |                                              |

| WIRING INFORMATION 1992 Ford Taurus |
|-------------------------------------|
|-------------------------------------|

| WIRE                                           | WIRE COLOR                                       | WIRE LOCATION                                |
|------------------------------------------------|--------------------------------------------------|----------------------------------------------|
| 12V CONSTANT                                   | YELLOW                                           | Ignition Harness                             |
| STARTER                                        | WHITE/PINK                                       | Ignition Harness                             |
| IGNITION                                       | RED/LT. GREEN                                    | Ignition Harness                             |
| ACCESSORY                                      | GRAY/YELLOW                                      | Ignition Harness                             |
| SECOND ACCESSORY                               | BLACK/GREEN                                      | Ignition Harness                             |
| POWER DOOR LOCK                                | PINK/YELLOW                                      | In Larger Of Two Harnesses In Driver's Kick  |
| POWER DOOR UNLOCK                              | PINK/GREEN                                       | Panel Running To Rear Of Vehicle             |
| Power door locks are negative trigger on vehic | es with OEM keyless entry, 5-wire reverse polari | ty on vehicles without OEM keyless entry.    |
| PARKING LIGHTS (+)                             | BROWN                                            | In Larger Of Two Harnesses In Driver's Kick  |
|                                                |                                                  | Panel Running To Rear Of Vehicle             |
| DOOR TRIGGER (+)                               | BLACK/BLUE                                       | In Larger Of Two Harnesses In Driver's Kick  |
|                                                |                                                  | Panel Or Behind Dimmer Switch                |
| DOME SUPERVISION                               | USE DOOR TRIGGER                                 |                                              |
| TRUNK RELEASE (+)                              | GRAY/RED                                         | Trunk Release Switch                         |
| TACHOMETER                                     | TAN/YELLOW                                       | Ignition Coil Or Behind Instrument Cluster   |
| BRAKE WIRE (+)                                 | RED/LT. GREEN                                    | In Smaller Of Two Harnesses In Driver's Kick |
|                                                |                                                  | Panel Running To Rear Of Vehicle             |
| HORN TRIGGER (-)                               | YELLOW/LT. GREEN                                 | In Gray Connector Right Of Steering Column   |
| LEFT FRONT WINDOW UP                           | YELLOW                                           | At Driver Window Motor Inside Door           |
| LEFT FRONT WINDOW DOWN                         | RED                                              |                                              |
| RIGHT FRONT WINDOW UP                          | YELLOW/BLACK                                     | Harness In Driver's Kick From Driver Door    |
| RIGHT FRONT WINDOW DOWN                        | RED/BLACK                                        |                                              |
| LEFT REAR WINDOW UP                            | YELLOW/BLUE                                      |                                              |
| LEFT REAR WINDOW DOWN                          | RED/BLUE                                         |                                              |
| RIGHT REAR WINDOW UP                           | YELLOW/BLACK                                     |                                              |
| RIGHT REAR WINDOW DOWN                         | RED/BLACK                                        |                                              |

| WIRING INFORMATION 1993 Ford Taurus |
|-------------------------------------|
|-------------------------------------|

| WIRE                                           | WIRE COLOR                                       | WIRE LOCATION                                                                    |
|------------------------------------------------|--------------------------------------------------|----------------------------------------------------------------------------------|
| 12V CONSTANT                                   | YELLOW                                           | Ignition Harness                                                                 |
| STARTER                                        | WHITE/PINK                                       | Ignition Harness                                                                 |
| IGNITION                                       | RED/LT. GREEN                                    | Ignition Harness                                                                 |
| ACCESSORY                                      | GRAY/YELLOW                                      | Ignition Harness                                                                 |
| SECOND ACCESSORY                               | BLACK/GREEN                                      | Ignition Harness                                                                 |
| POWER DOOR LOCK                                | PINK/YELLOW                                      | In Larger Of Two Harnesses In Driver's Kick                                      |
| POWER DOOR UNLOCK                              | PINK/GREEN                                       | Panel Running To Rear Of Vehicle                                                 |
| Power door locks are negative trigger on vehic | es with OEM keyless entry, 5-wire reverse polari | ty on vehicles without OEM keyless entry.                                        |
| PARKING LIGHTS (+)                             | BROWN                                            | In Larger Of Two Harnesses In Driver's Kick<br>Panel Running To Rear Of Vehicle  |
| DOOR TRIGGER (+)                               | BLACK/BLUE                                       | In Larger Of Two Harnesses In Driver's Kick<br>Panel Or Behind Dimmer Switch     |
| DOME SUPERVISION                               | USE DOOR TRIGGER                                 | ·                                                                                |
| TRUNK RELEASE (+)                              | GRAY/RED                                         | Trunk Release Switch                                                             |
| TACHOMETER                                     | TAN/YELLOW                                       | Ignition Coil Or Behind Instrument Cluster                                       |
| BRAKE WIRE (+)                                 | RED/LT. GREEN                                    | In Smaller Of Two Harnesses In Driver's Kick<br>Panel Running To Rear Of Vehicle |
| HORN TRIGGER (-)                               | YELLOW/LT. GREEN                                 | In Gray Connector Right Of Steering Column                                       |
| LEFT FRONT WINDOW UP                           | YELLOW                                           | At Driver Window Motor Inside Door                                               |
| LEFT FRONT WINDOW DOWN                         | RED                                              |                                                                                  |
| RIGHT FRONT WINDOW UP                          | YELLOW/BLACK                                     | Harness In Driver's Kick From Driver Door                                        |
| RIGHT FRONT WINDOW DOWN                        | RED/BLACK                                        |                                                                                  |
| LEFT REAR WINDOW UP                            | YELLOW/BLUE                                      |                                                                                  |
| LEFT REAR WINDOW DOWN                          | RED/BLUE                                         |                                                                                  |
| RIGHT REAR WINDOW UP                           | YELLOW/BLACK                                     |                                                                                  |
| RIGHT REAR WINDOW DOWN                         | RED/BLACK                                        |                                                                                  |

| WIRING INFORMATION 1994 Ford Taurus |
|-------------------------------------|
|-------------------------------------|

| WIRE                                           | WIRE COLOR                                       | WIRE LOCATION                                |
|------------------------------------------------|--------------------------------------------------|----------------------------------------------|
| 12V CONSTANT                                   | YELLOW                                           | Ignition Harness                             |
| STARTER                                        | WHITE/PINK                                       | Ignition Harness                             |
| IGNITION                                       | RED/LT. GREEN                                    | Ignition Harness                             |
| ACCESSORY                                      | GRAY/YELLOW                                      | Ignition Harness                             |
| SECOND ACCESSORY                               | BLACK/GREEN                                      | Ignition Harness                             |
| POWER DOOR LOCK                                | PINK/YELLOW                                      | In Larger Of Two Harnesses In Driver's Kick  |
| POWER DOOR UNLOCK                              | PINK/GREEN                                       | Panel Running To Rear Of Vehicle             |
| Power door locks are negative trigger on vehic | es with OEM keyless entry, 5-wire reverse polari | ty on vehicles without OEM keyless entry.    |
| PARKING LIGHTS (+)                             | BROWN                                            | In Larger Of Two Harnesses In Driver's Kick  |
|                                                |                                                  | Panel Running To Rear Of Vehicle             |
| DOOR TRIGGER (+)                               | BLACK/BLUE                                       | In Larger Of Two Harnesses In Driver's Kick  |
|                                                |                                                  | Panel Or Behind Dimmer Switch                |
| DOME SUPERVISION                               | USE DOOR TRIGGER                                 |                                              |
| TRUNK RELEASE (+)                              | GRAY/RED                                         | Trunk Release Switch                         |
| TACHOMETER                                     | TAN/YELLOW                                       | Ignition Coil Or Behind Instrument Cluster   |
| BRAKE WIRE (+)                                 | RED/LT. GREEN                                    | In Smaller Of Two Harnesses In Driver's Kick |
|                                                |                                                  | Panel Running To Rear Of Vehicle             |
| HORN TRIGGER (-)                               | YELLOW/LT. GREEN                                 | In Gray Connector Right Of Steering Column   |
| LEFT FRONT WINDOW UP                           | YELLOW                                           | At Driver Window Motor Inside Door           |
| LEFT FRONT WINDOW DOWN                         | RED                                              |                                              |
| RIGHT FRONT WINDOW UP                          | YELLOW/BLACK                                     | Harness In Driver's Kick From Driver Door    |
| RIGHT FRONT WINDOW DOWN                        | RED/BLACK                                        |                                              |
| LEFT REAR WINDOW UP                            | YELLOW/BLUE                                      |                                              |
| LEFT REAR WINDOW DOWN                          | RED/BLUE                                         |                                              |
| RIGHT REAR WINDOW UP                           | YELLOW/BLACK                                     |                                              |
| RIGHT REAR WINDOW DOWN                         | RED/BLACK                                        |                                              |

| WIRING INFORMATION 1995 Ford Taurus |
|-------------------------------------|
|-------------------------------------|

|                                                  | WIRE LOCATION                                                                                                                                                                                                                                                                                                     |
|--------------------------------------------------|-------------------------------------------------------------------------------------------------------------------------------------------------------------------------------------------------------------------------------------------------------------------------------------------------------------------|
|                                                  | Ignition Harness                                                                                                                                                                                                                                                                                                  |
| WHITE/PINK                                       | Ignition Harness                                                                                                                                                                                                                                                                                                  |
| RED/LT. GREEN                                    | Ignition Harness                                                                                                                                                                                                                                                                                                  |
| GRAY/YELLOW                                      | Ignition Harness                                                                                                                                                                                                                                                                                                  |
| BLACK/GREEN                                      | Ignition Harness                                                                                                                                                                                                                                                                                                  |
| PINK/YELLOW                                      | In Larger Of Two Harnesses In Driver's Kick                                                                                                                                                                                                                                                                       |
| PINK/GREEN                                       | Panel Running To Rear Of Vehicle                                                                                                                                                                                                                                                                                  |
| es with OEM keyless entry, 5-wire reverse polari | ty on vehicles without OEM keyless entry.                                                                                                                                                                                                                                                                         |
| BROWN                                            | In Larger Of Two Harnesses In Driver's Kick                                                                                                                                                                                                                                                                       |
|                                                  | Panel Running To Rear Of Vehicle                                                                                                                                                                                                                                                                                  |
| BLACK/BLUE                                       | In Larger Of Two Harnesses In Driver's Kick                                                                                                                                                                                                                                                                       |
|                                                  | Panel Or Behind Dimmer Switch                                                                                                                                                                                                                                                                                     |
| USE DOOR TRIGGER                                 |                                                                                                                                                                                                                                                                                                                   |
| GRAY/RED                                         | Trunk Release Switch                                                                                                                                                                                                                                                                                              |
| TAN/YELLOW                                       | Ignition Coil Or Behind Instrument Cluster                                                                                                                                                                                                                                                                        |
| RED/LT. GREEN                                    | In Smaller Of Two Harnesses In Driver's Kick                                                                                                                                                                                                                                                                      |
|                                                  | Panel Running To Rear Of Vehicle                                                                                                                                                                                                                                                                                  |
| YELLOW/LT. GREEN                                 | In Gray Connector Right Of Steering Column                                                                                                                                                                                                                                                                        |
| YELLOW                                           | At Driver Window Motor Inside Door                                                                                                                                                                                                                                                                                |
| RED                                              |                                                                                                                                                                                                                                                                                                                   |
| YELLOW/BLACK                                     | Harness In Driver's Kick From Driver Door                                                                                                                                                                                                                                                                         |
| RED/BLACK                                        |                                                                                                                                                                                                                                                                                                                   |
| YELLOW/BLUE                                      |                                                                                                                                                                                                                                                                                                                   |
| RED/BLUE                                         |                                                                                                                                                                                                                                                                                                                   |
| YELLOW/BLACK                                     |                                                                                                                                                                                                                                                                                                                   |
| RED/BLACK                                        |                                                                                                                                                                                                                                                                                                                   |
|                                                  | GRAY/YELLOW<br>BLACK/GREEN<br>PINK/YELLOW<br>PINK/GREEN<br>es with OEM keyless entry, 5-wire reverse polari<br>BROWN<br>BLACK/BLUE<br>USE DOOR TRIGGER<br>GRAY/RED<br>TAN/YELLOW<br>RED/LT. GREEN<br>YELLOW/LT. GREEN<br>YELLOW/LT. GREEN<br>YELLOW/BLACK<br>RED/BLACK<br>YELLOW/BLUE<br>RED/BLUE<br>YELLOW/BLACK |